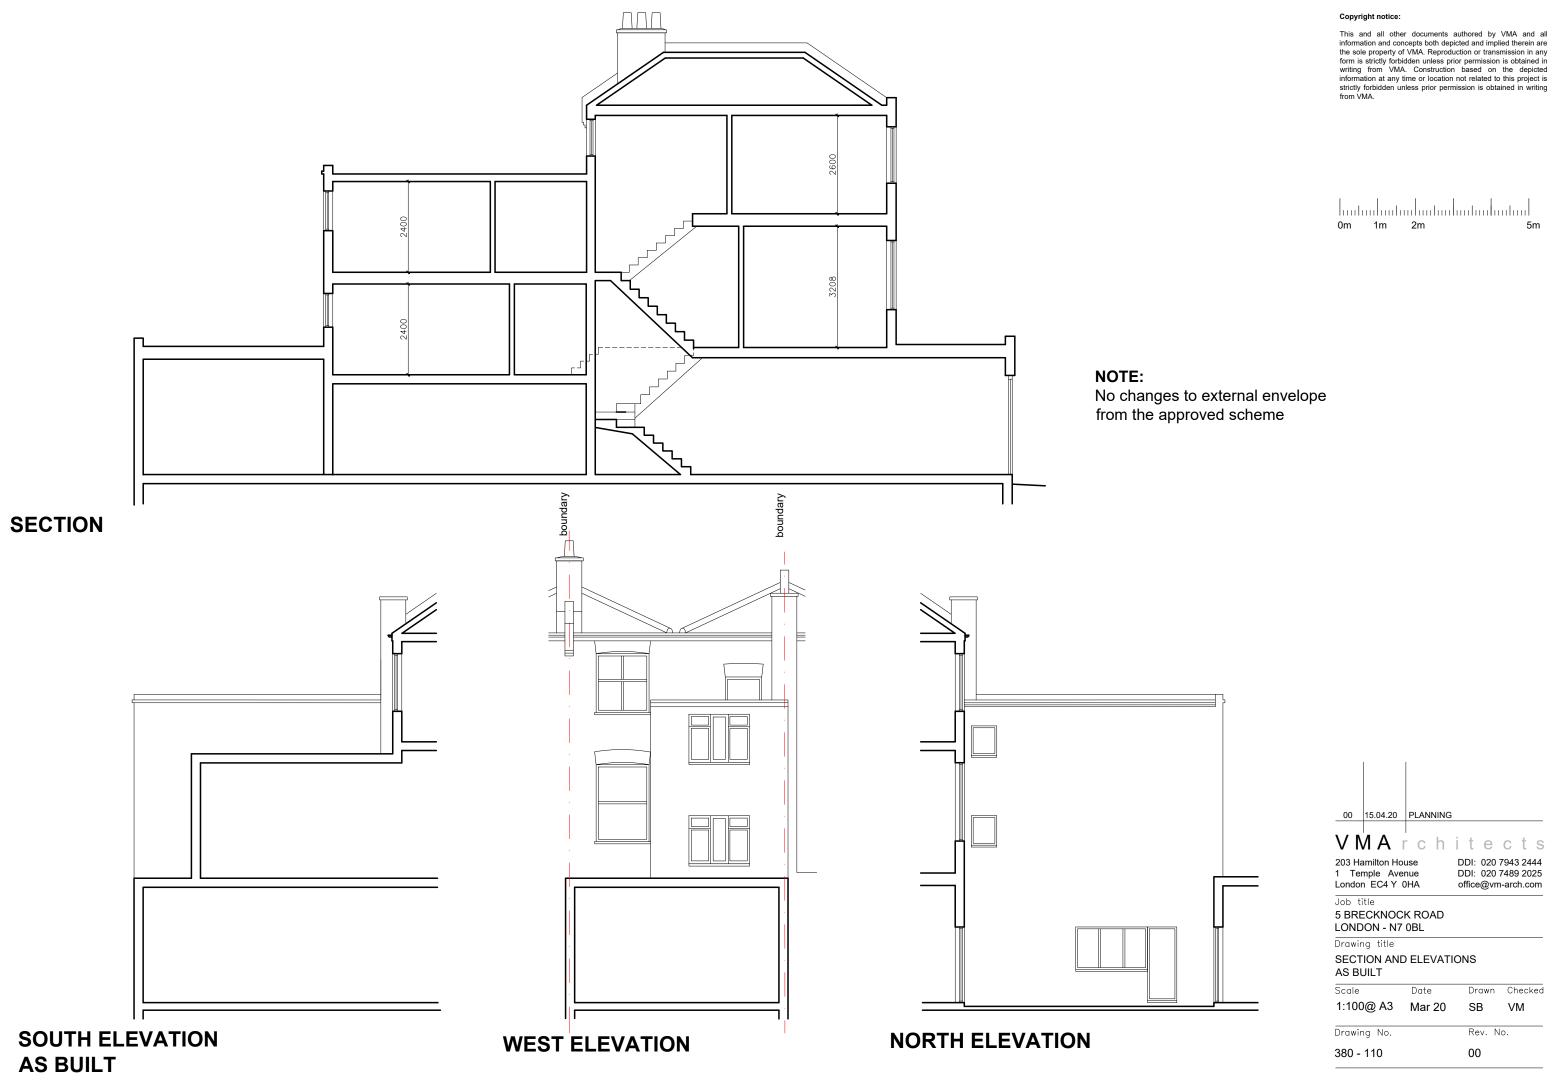

# **COMMON AREA**

Gross internal area 14.59 m<sup>2</sup>

00 15.04.20 PLANNING VMArchitects 203 Hamilton House DDI: 020 7943 2444 DDI: 020 7489 2025 1 Temple Avenue London EC4 Y 0HA office@vm-arch.com Job title 5 BRECKNOCK ROAD LONDON - N7 0BL Drawing title GROUND, 1ST & 2ND FLOOR PLANS AS BUILT

| Scale       | Date     | Drawn    | Checked |  |
|-------------|----------|----------|---------|--|
| 1:100@ A3   | Mar 20   | SB       | VM      |  |
| Drawing No. |          | Rev. No. |         |  |
| 380 - 101   | 30 - 101 |          | 00      |  |