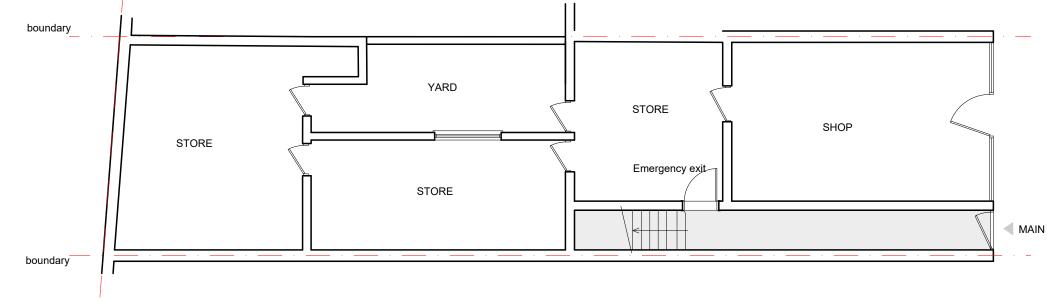

## NOTE:

The scheme was approved under planning application ref. no. 2018/4784/P

MAIN ENTRANCE

# **COMMON AREA**

Gross internal area 14.59 m<sup>2</sup>

00 15.04.20 PLANNING VMArchitects 203 Hamilton House DDI: 020 7943 2444 DDI: 020 7489 2025 1 Temple Avenue London EC4 Y 0HA office@vm-arch.com Job title 5 BRECKNOCK ROAD LONDON - N7 0BL Drawing title GROUND, 1ST & 2ND FLOOR PLANS AS BUILT