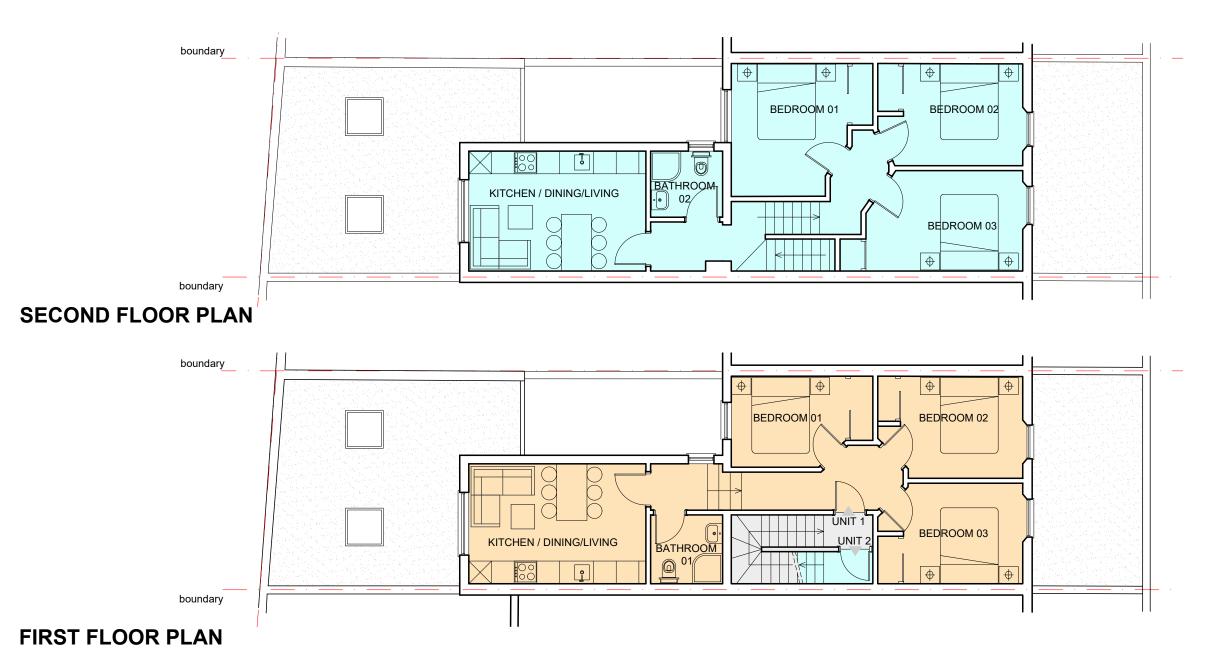

HMO UNIT Gross internal area 135.57 m² or 516.34 sq ft

HMO UNIT 2 Gross internal area 64.69 m<sup>2</sup>

HMO UNIT 1 Gross internal area 56.29 m<sup>2</sup>

# **COMMON AREA**

Gross internal area 14.59 m<sup>2</sup>

00 15.04.20 PLANNING VMArchitects 203 Hamilton House DDI: 020 7943 2444 DDI: 020 7489 2025 1 Temple Avenue London EC4 Y 0HA office@vm-arch.com Job title 5 BRECKNOCK ROAD LONDON - N7 0BL Drawing title GROUND, 1ST & 2ND FLOOR PLANS AS BUILT