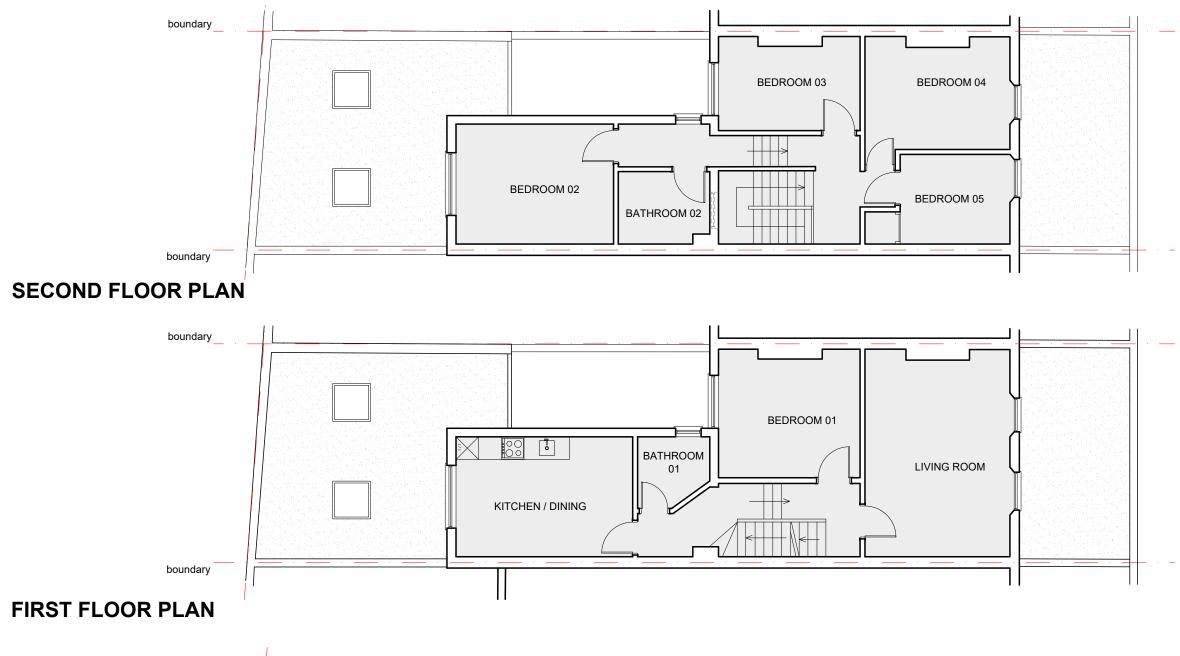

HMO UNIT Gross internal area 135.57 m² or 516.34 sq ft

HMO UNIT 2 Gross internal area 64.69 m<sup>2</sup>

HMO UNIT 1 Gross internal area 56.29 m<sup>2</sup>