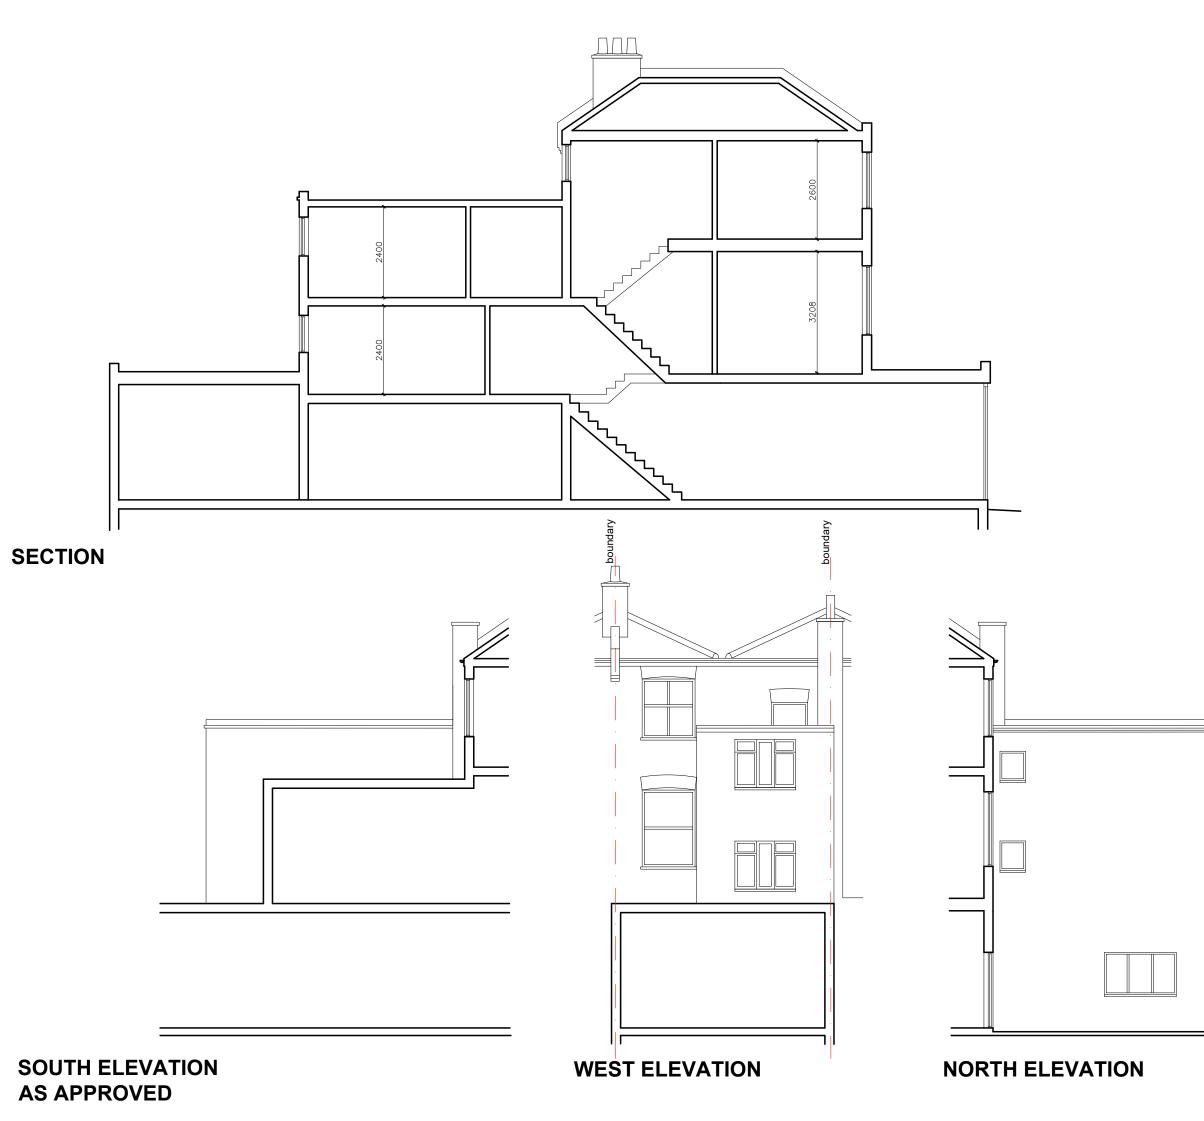

GROUND FLOOR PLAN AS APPROVED

#### Copyright notice:

This and all other documents authored by VMA and all information and concepts both depicted and implied therein are the sole property of VMA. Reproduction or transmission in any form is strictly forbidden unless prior permission is obtained in writing from VMA. Construction based on the depicted information at any time or location not related to this project is strictly forbidden unless prior permission is obtained in writing from VMA.





HMO UNIT Gross internal area 135.57 m² or 516.34 sq ft

## NOTE:

The scheme was approved under planning application ref. no. 2018/4784/P



MAIN ENTRANCE



### Copyright notice:

This and all other documents authored by VMA and all information and concepts both depicted and implied therein are the sole property of VMA. Reproduction or transmission in any form is sticitly forbidden unless prior permission is obtained in writing from VMA. Construction based on the depicted information at any time or location not related to this project is strictly forbidden unless prior permission is obtained in writing from VMA.



**NOTE:** The scheme was approved under planning application ref. no. 2018/4784/P







**GROUND FLOOR PLAN AS BUILT** 

### Copyright notice:

This and all other documents authored by VMA and all information and concepts both depicted and implied therein are the sole property of VMA. Reproduction or transmission in any form is s