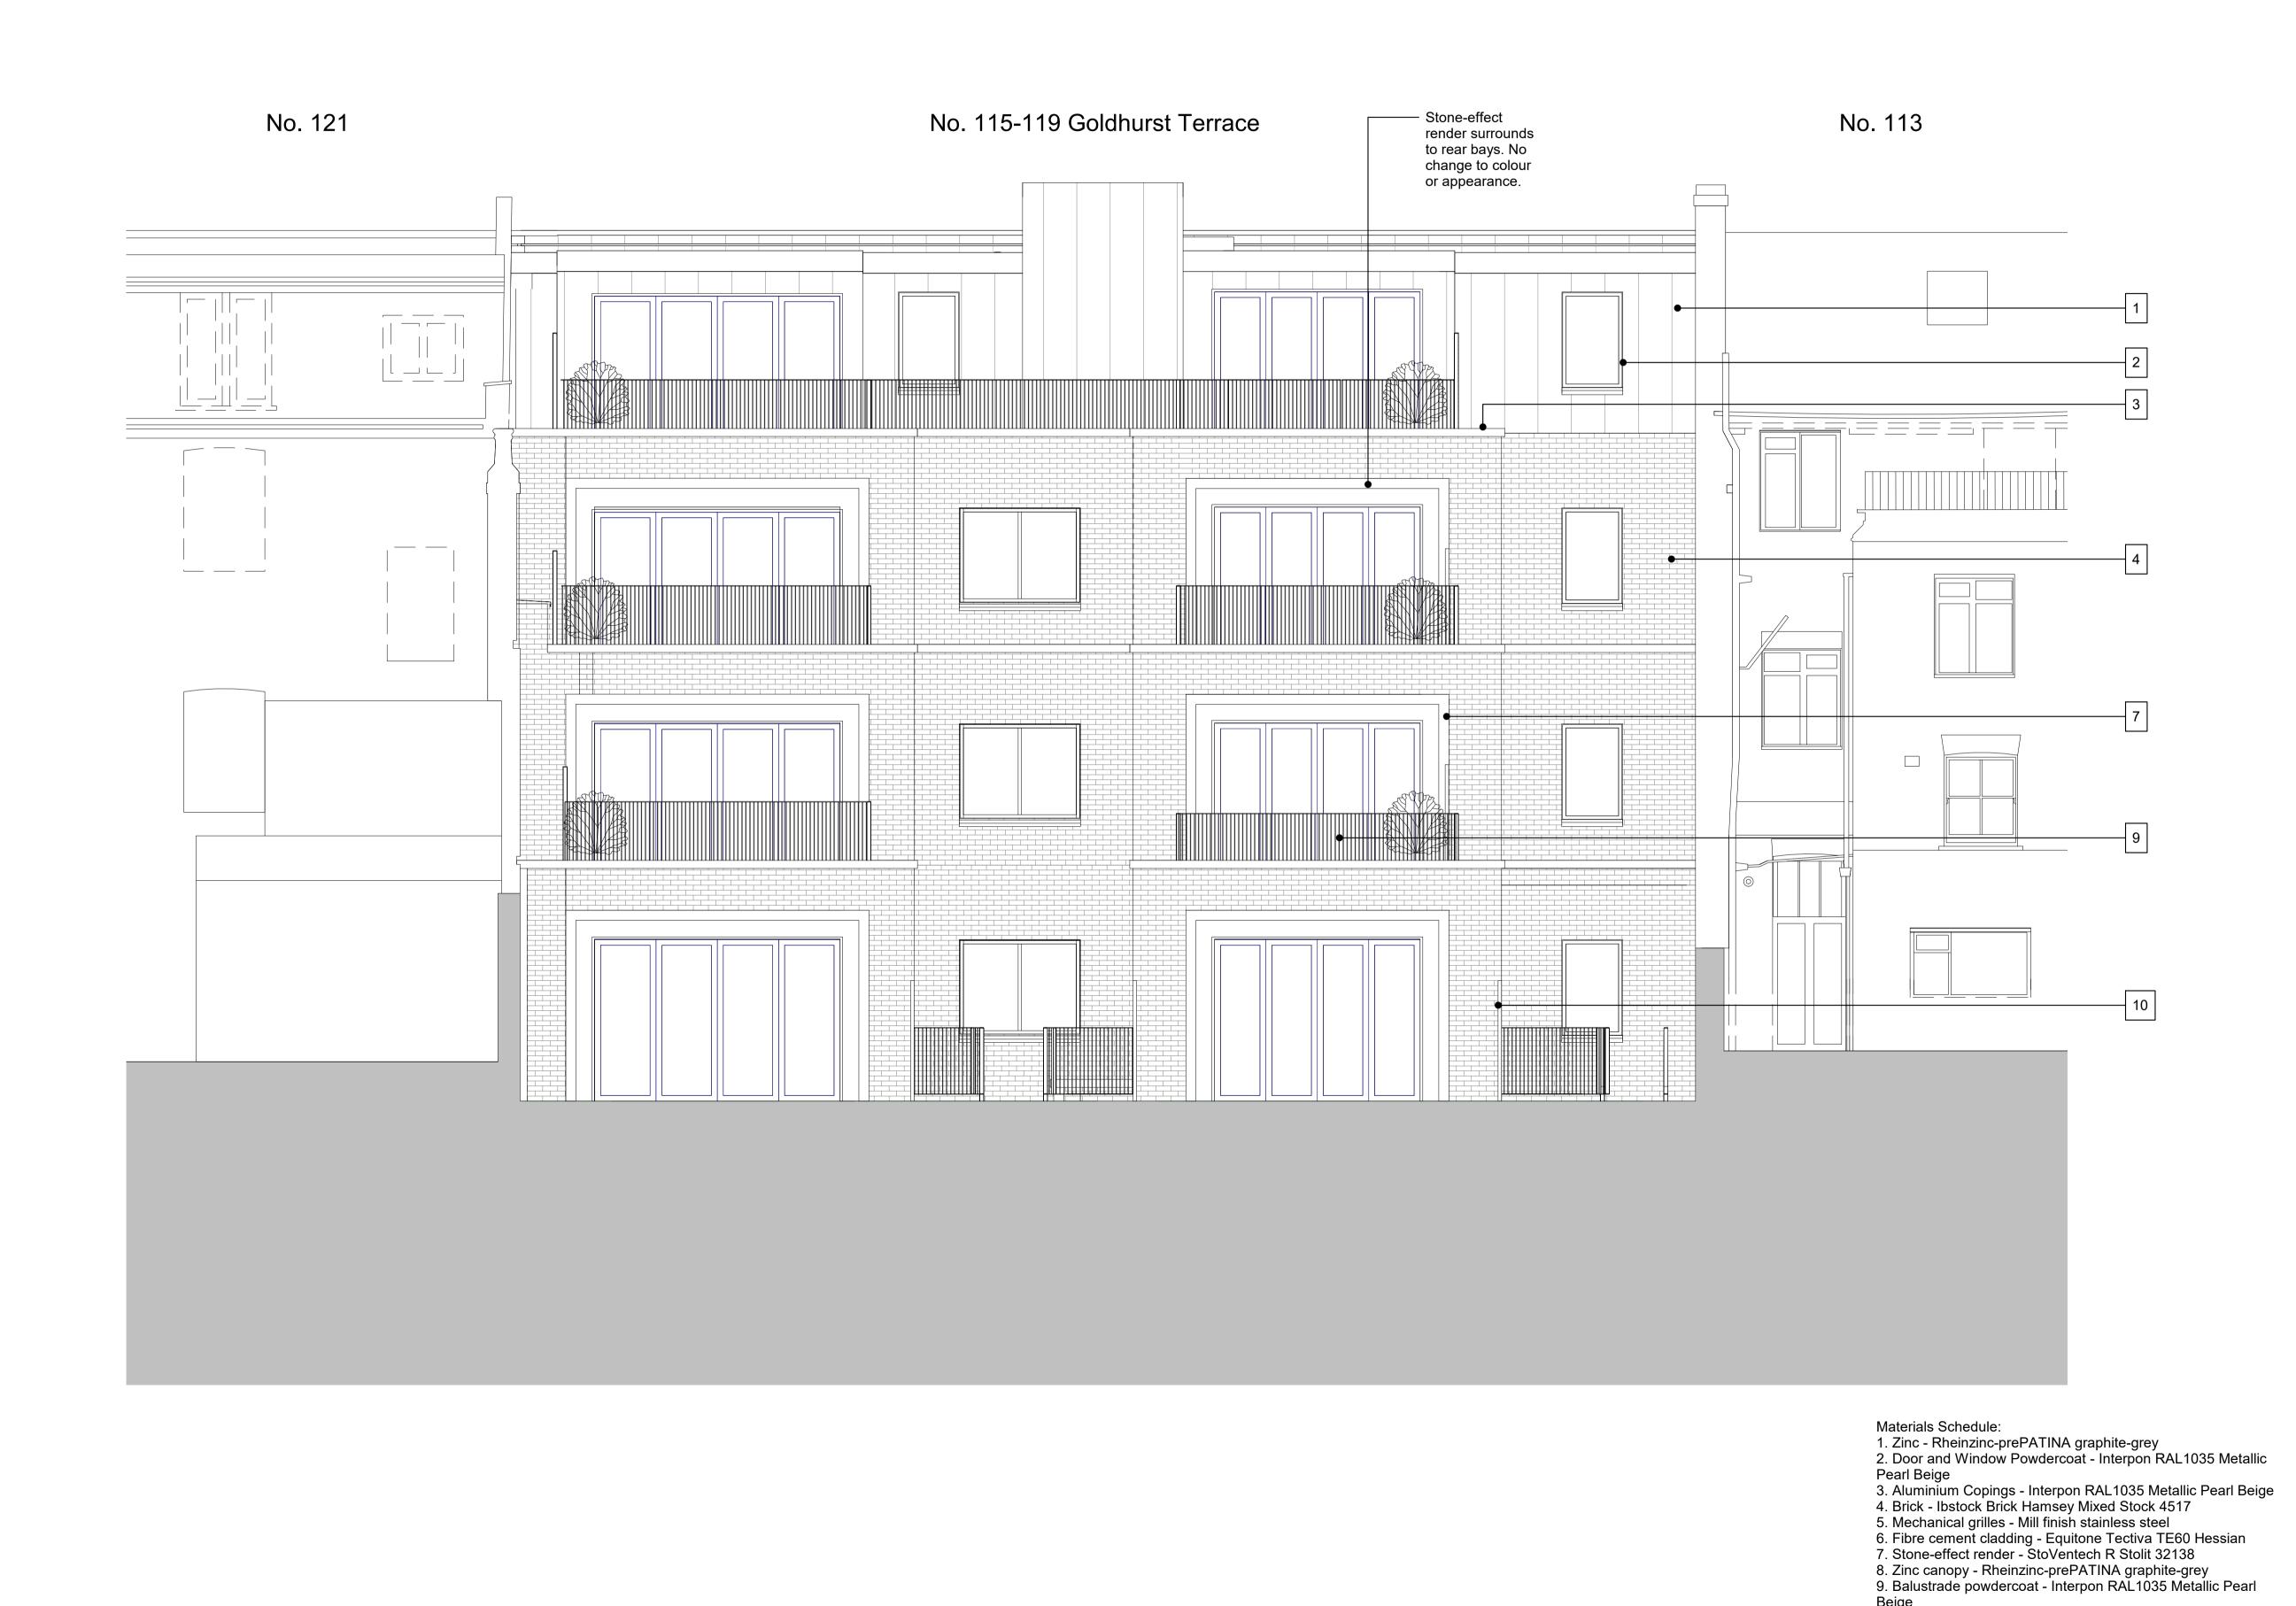

This drawing is to be read in conjunction with information provided by the engineers and other specialists.

KEY

INFORMATION

Replacing drawing: KSR Drawing Number: 15033-P311

PROJECT 115-119 Goldhurst Terrace

DRAWING TITLE

Rear (East) Elevation

SCALE

Beige
10. Privacy screens powdercoat - Interpon RAL1035 Metallic Pearl Beige

1:50 @ A1 / 1:100 @ A3

DRAWING NUMBER GTR-LGA-00-DR-A-131-02

PLANNING