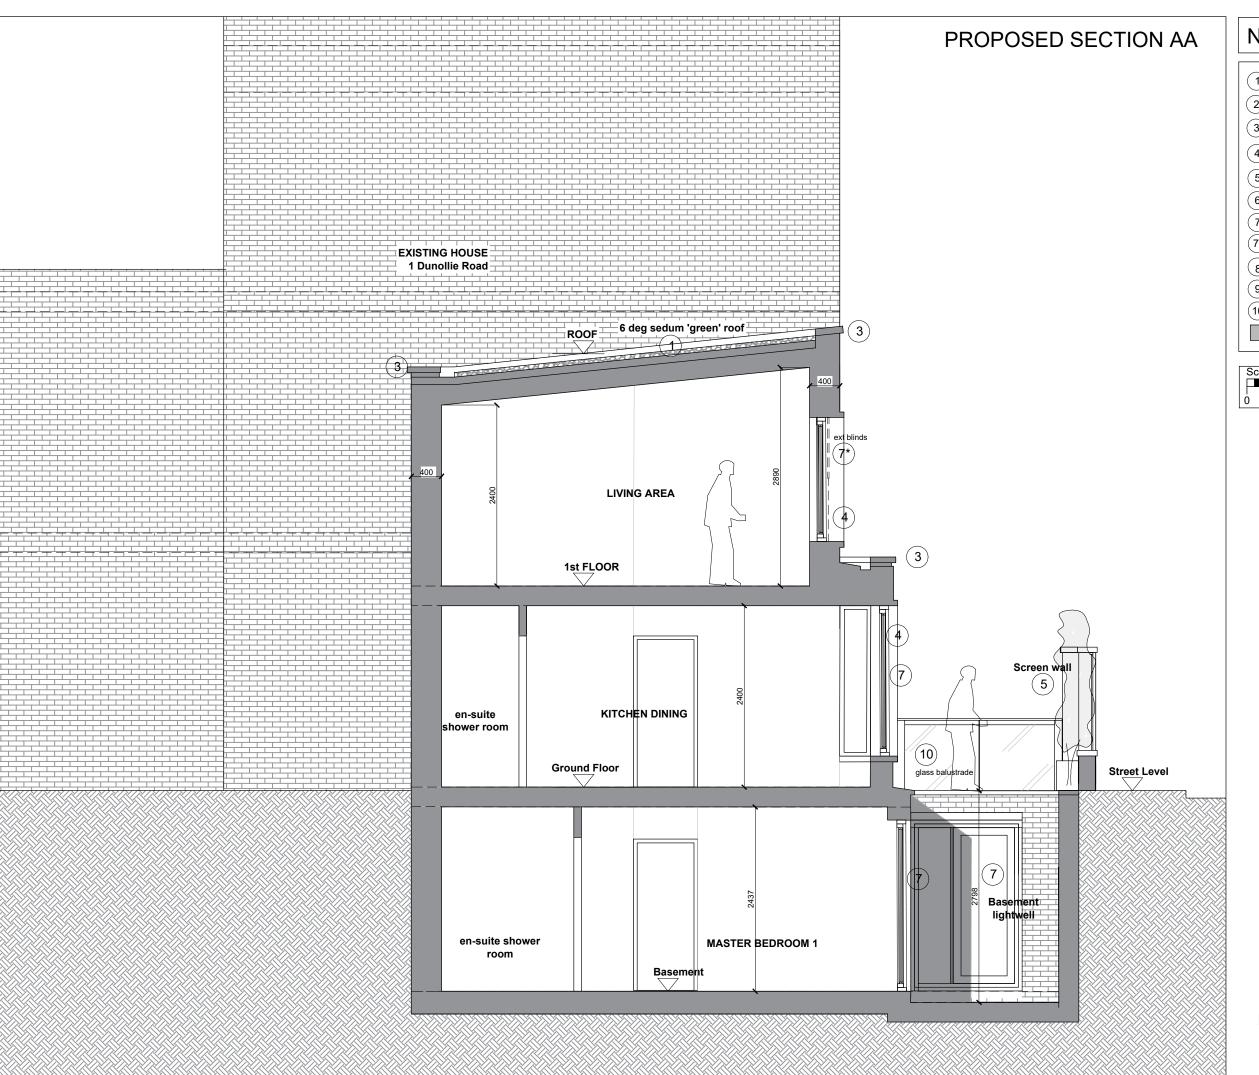

## **NOTES**

1 extensive 'sedum green roof '

Pairfaced Brickwork to match existing stock brickwork. Second hand London stock bricks

Reconstituted 'Portland' stone parapet copings

Reconstituted 'Portland' stone window reveals cills & lintels.

5 Welded steel railings Bronze/grey ppc coated

6 Gutters, hoppers & downpipes - all to be light grey zinc.

7\* Glazing as 7 with external motorised solar blinds set into window reveal channels

Frameless glass triple glazed continuous rooflights

(10) Frameless glass balustrade

NEW WALLS

Scale Bar 1000 2000

## Garage Site House Garages 1 Dunollie Road London NW5 2XN

Drawing Section AA General Arrangement Proposed

KM2017 SK 17 P7 P Scale Date Drawn By 1:50@A3 Oct 2017 FB