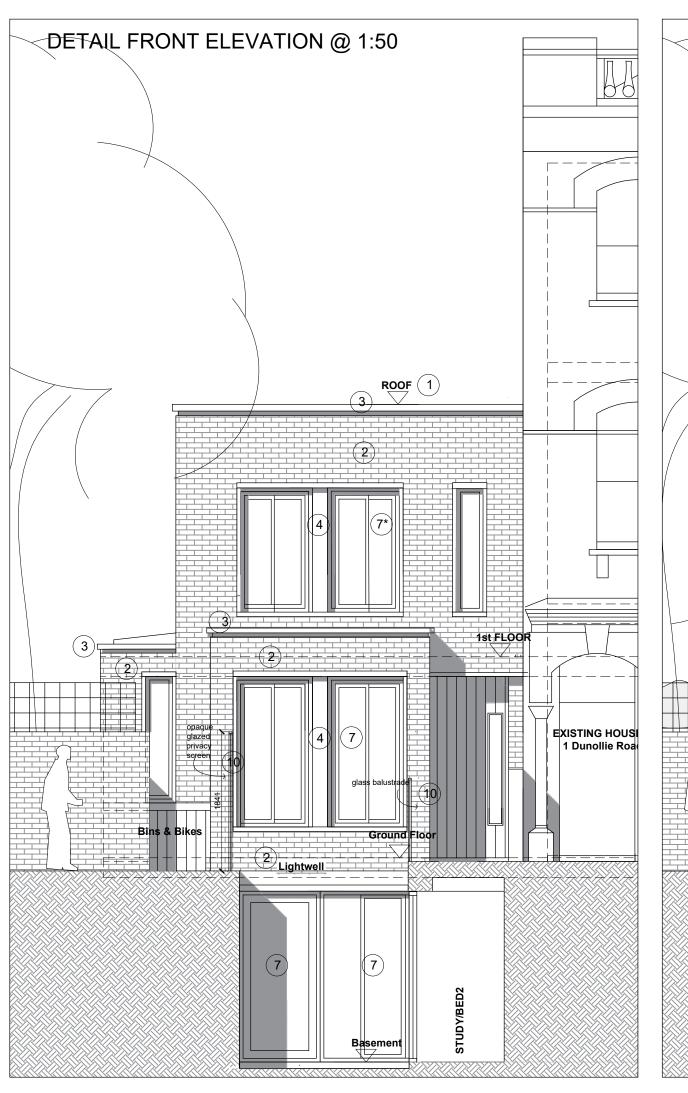

## **NOTES**

Fairfaced Brickwork to match existing stock brickwork. Second hand London stock bricks

Reconstituted 'Portland' stone parapet copings

Reconstituted 'Portland' stone window reveals cills & lintels.

Welded steel railings Bronze/grey ppc coated 5

Gutters, hoppers & downpipes - all to be

Aluminium framed tripple glazed window

Glazing as 7 with external motorised solar blinds set into window reveal channels

8 Natural stone paving.

10 Frameless glass balustrade

NEW WALLS

1 Dunollie Road London NW5 2XN Garage Site House
Garages 1 Dunollie Road London NW5 2XN

Front Elevations
General Arrangement
Proposed (All Brick Option)

KM2017 SK 14 P6 P

1:50@A3 Oct 2018 FB

## FRANCIS BIRCH ARCHITECT

Francis Birch Dipl Arch (Oxford) RIBA Architect 11 North Hill Avenue, Highgate, London N6 4RJ T: 0208 342 8602 M: 07432 553861 E: f.birch123@gmail.com