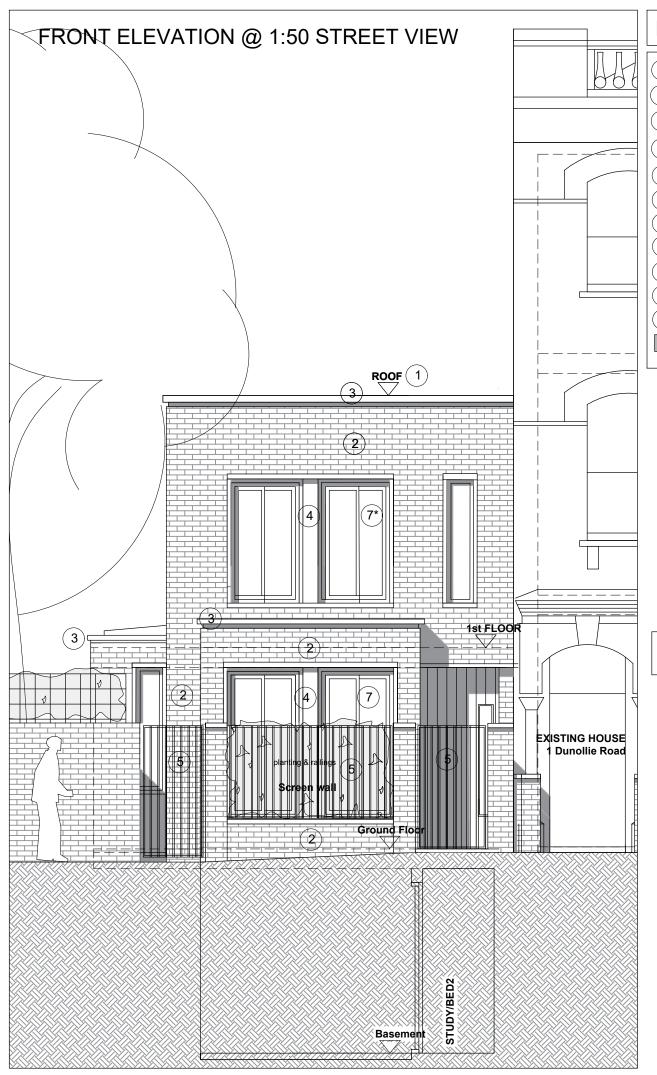

## **NOTES**

Fairfaced Brickwork to match existing stock brickwork. Second hand London stock bricks

Reconstituted 'Portland' stone parapet copings

Reconstituted 'Portland' stone window reveals cills & lintels.

Welded steel railings Bronze/grey ppc coated 5

Gutters, hoppers & downpipes - all to be

Aluminium framed tripple glazed window

Glazing as 7 with external motorised solar blinds set into window reveal channels

8 Natural stone paving.

10 Frameless glass balustrade

NEW WALLS

1 Dunollie Road London NW5 2XN Garage Site House
Garages 1 Dunollie Road London NW5 2XN

Front Elevations
General Arrangement
Proposed (All Brick Option)

KM2017 SK 14 P6 P

1:50@A3 Oct 2018 FB

## FRANCIS BIRCH ARCHITECT

Francis Birch Dipl Arch (Oxford) RIBA Architect 11 North Hill Avenue, Highgate, London N6 4RJ T: 0208 342 8602 M: 07432 553861 E: f.birch123@gmail.com