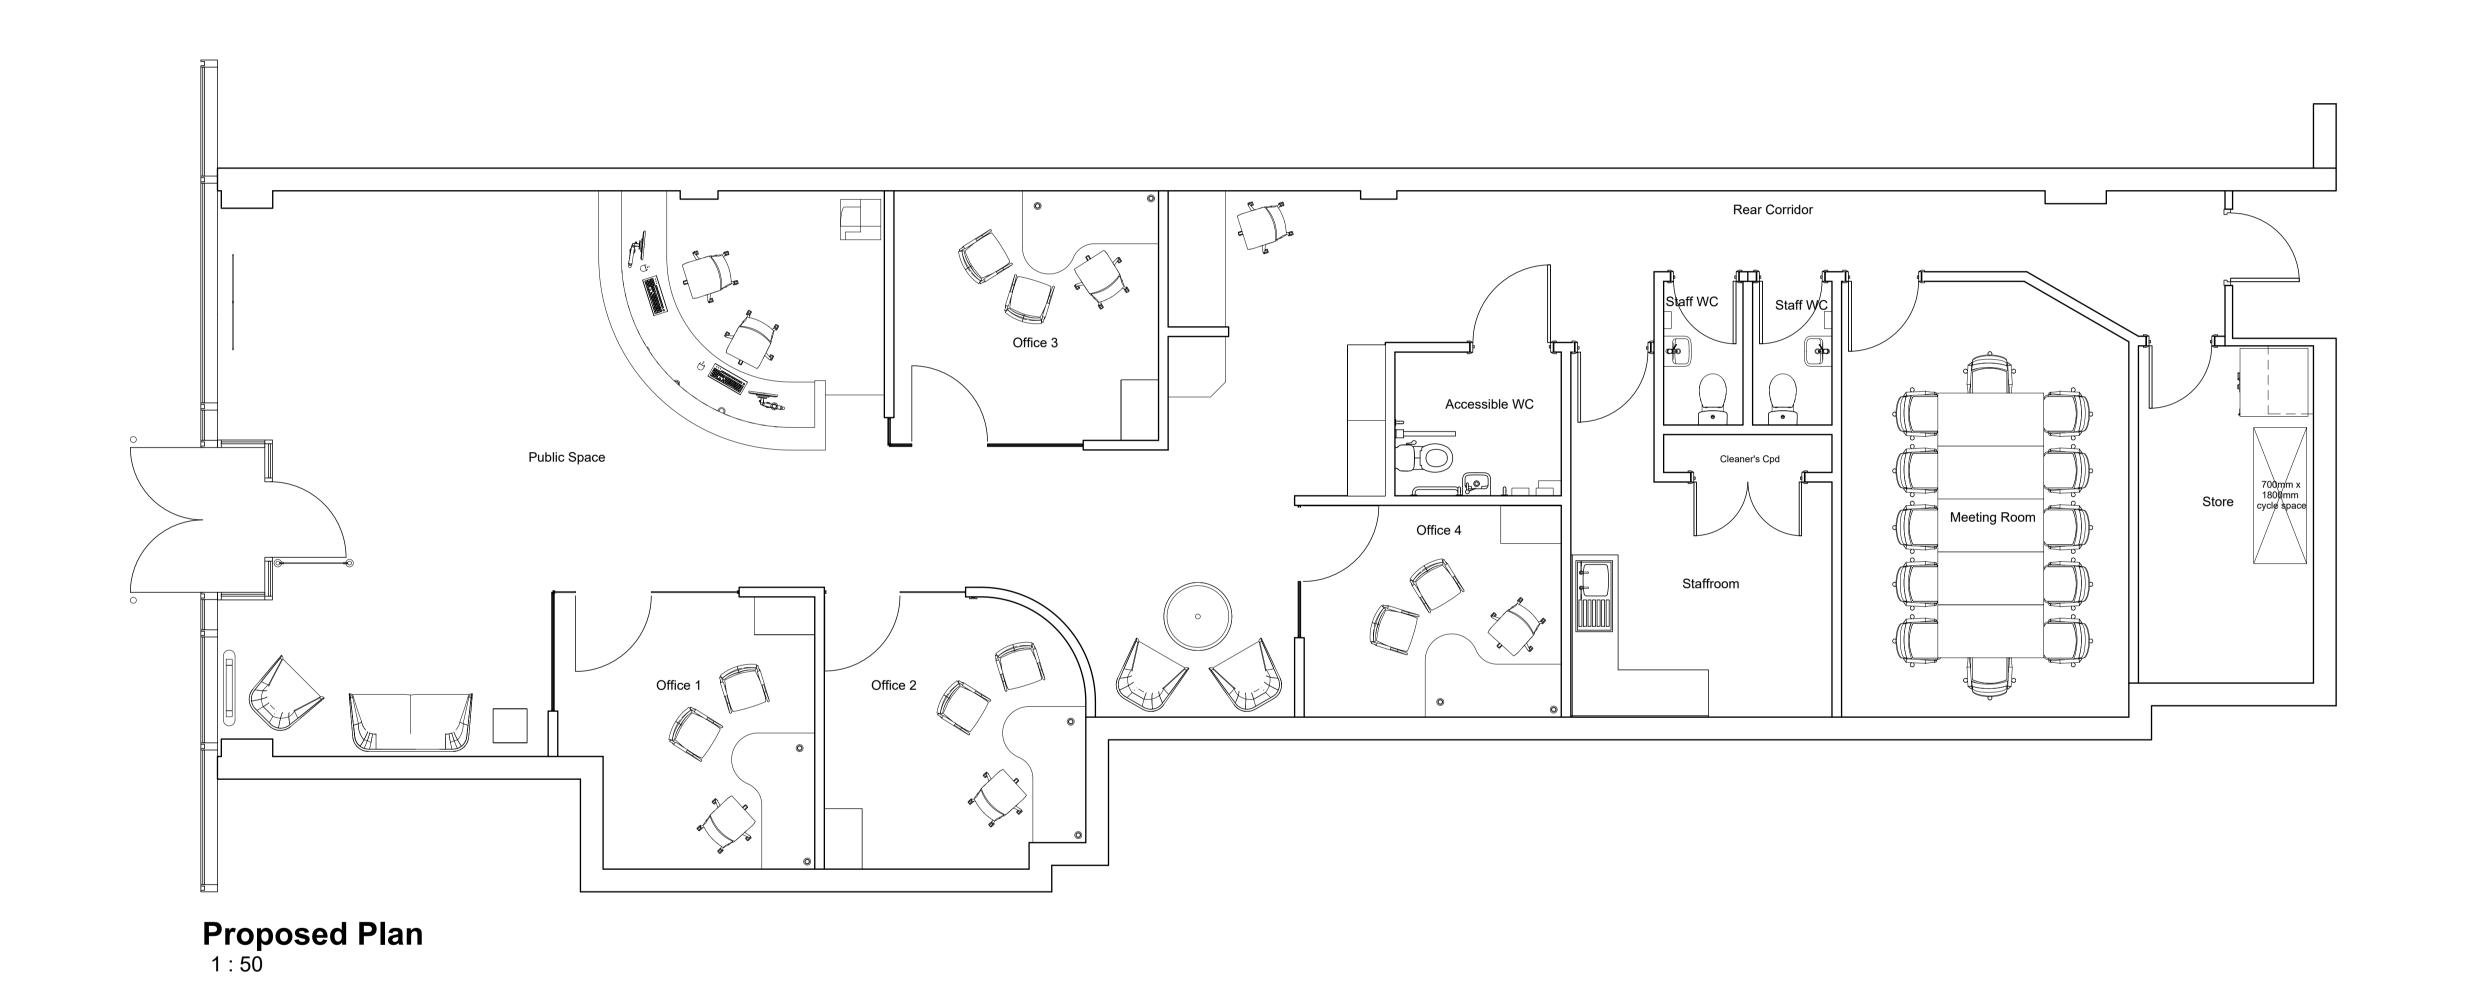

BD18 3LA

Tonumber 1274 587 327

Tonumber 14 587 327

Tonumber 17 Tonumber 18 T

Project: SBS London New Branch

Client: Skipton Building Society

Drawing: Proposed Plans

Drawing. Froposed Flans

Date: Issue Date Scale: As indicated @ A1

14449IDHOL RBS XX 00 DR A S1 250 A