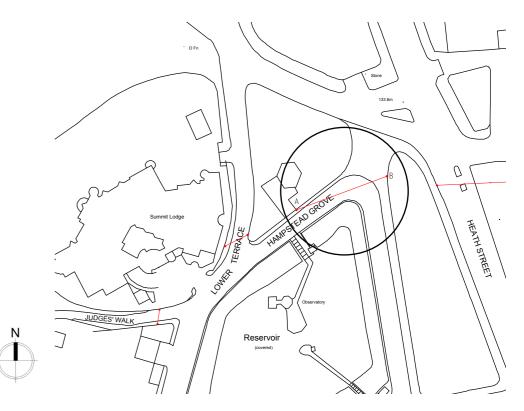

LOCAL PLAN SCALE 1:100

G R O V E

LOCATION PLAN SCALE 1:1250

REV'N A

DRAWING REF: 868.31A

CAMDEN ERUV - LOCATION 31 - HAMPSTEAD GROVE