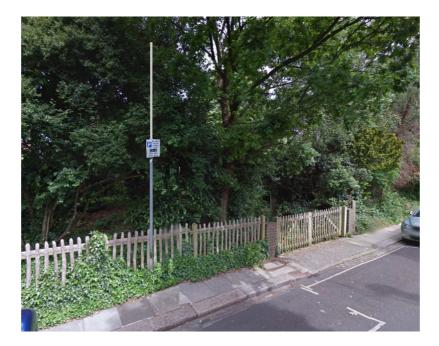

## DESCRIPTION:

The existing parking pole within the footpath to be replaced with a 5.5-metre high, 76dia pole in the same location but at the rear of the footpath adjacent to the cleft chestnut paling fence approx 3 metres to the left (southwest) of the brick pier with a clear nylon filament extending along and across Hampstead Grove to a replacement matching pole in the position of the 2.2 metre high pole adjacent to the paling fence to the left (north) of the bank of recycling bins. Parking sign refixed at existing level and footpaths reinstated.