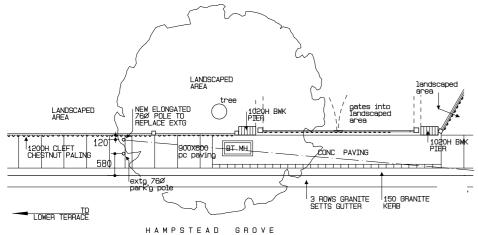

## DESCRIPTION:

The existing parking pole within the footpath to be replaced with a 5.5-metre high, 76dia pole in the same location but at the rear of the footpath adjacent to the cleft chestnut paling fence approx 3 metres to the left (southwest) of the brick pier with a clear nylon filament extending along and across Hampstead Grove to a replacement matching pole in the position of the 2.2 metre high pole adjacent to the paling fence to the left (north) of the bank of recycling bins. Parking sign refixed at existing level and footpaths reinstated.

LOCAL PLAN SCALE 1:100

G R O V E

LOCATION PLAN SCALE 1:1250

REV'N A

DRAWING REF: 868.31A

CAMDEN ERUV - LOCATION 31 - HAMPSTEAD GROVE