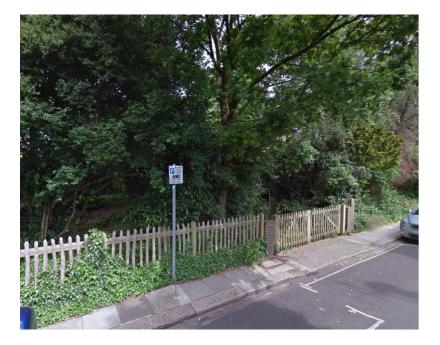

## DESCRIPTION:

The existing parking pole within the footpath to be replaced with a 5.5-metre high, 76dia pole in the same location but at the rear of the footpath adjacent to the cleft chestnut paling fence approx 3 metres to the left (southwest) of the brick pier with a clear nylon filament extending along and across Hampstead Grove to a replacement matching pole in the position of the 2.2 metre high pole adjacent to the paling fence to the left (north) of the bank of recycling bins. Parking sign refixed at existing level and footpaths reinstated.