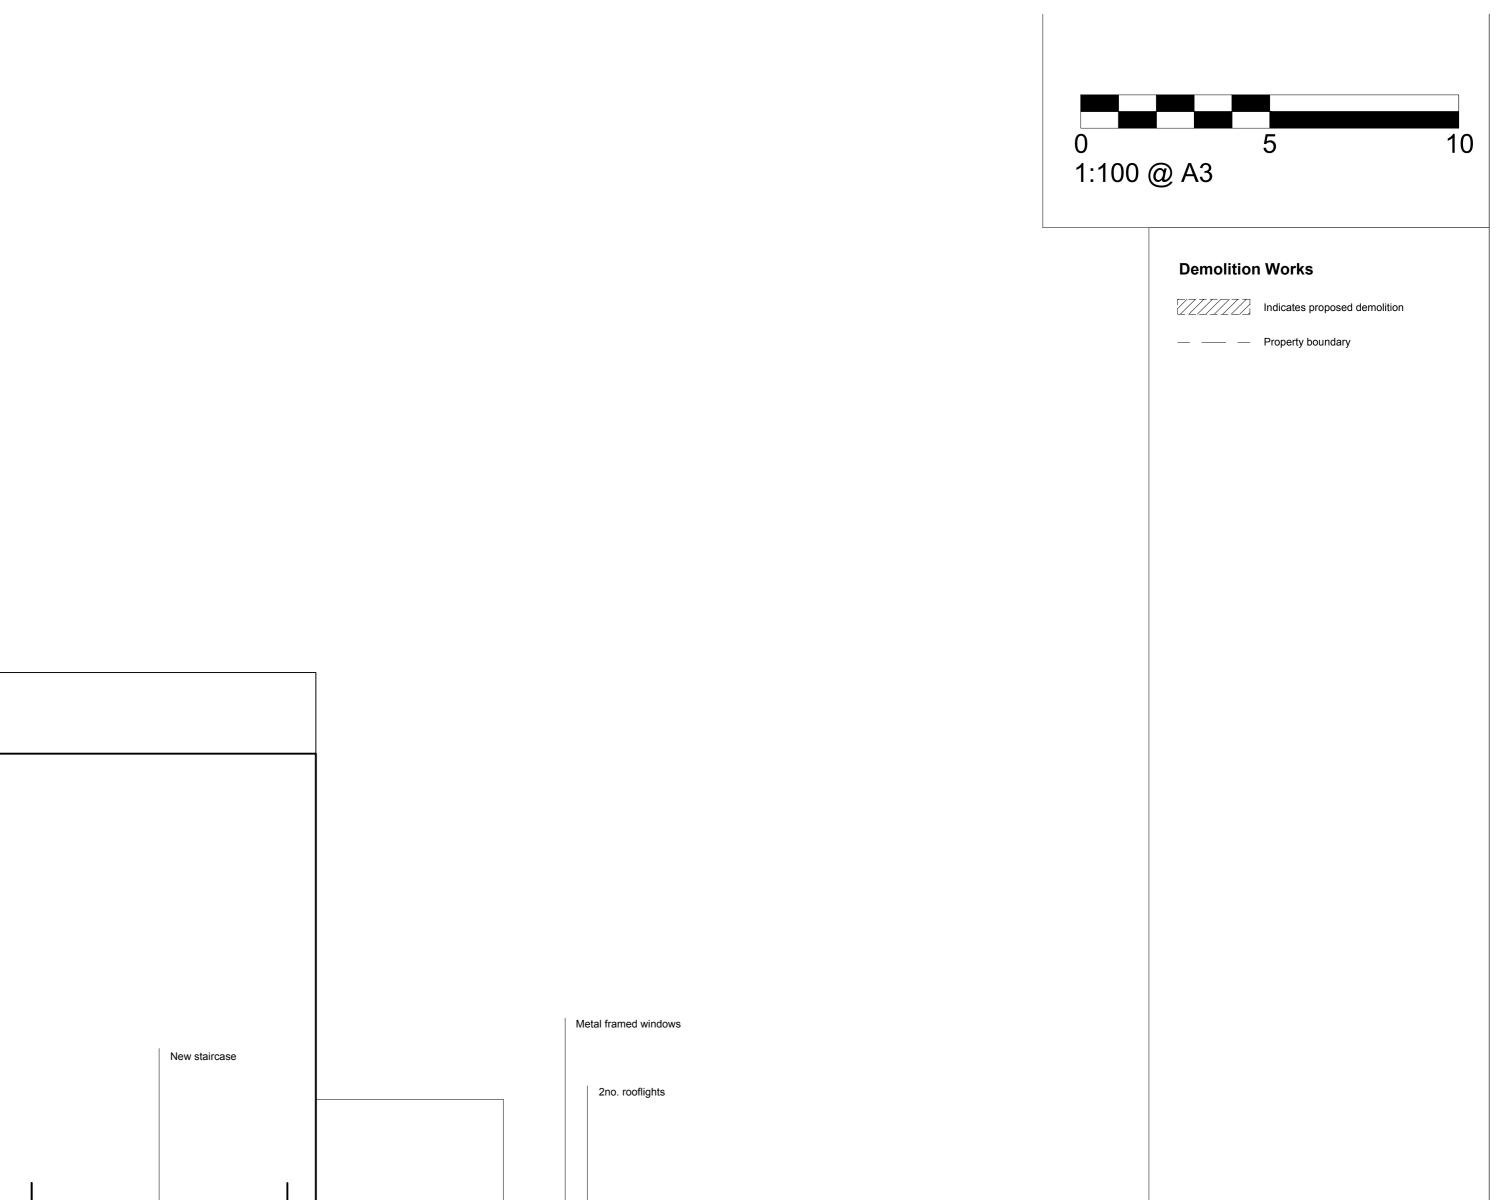

**Demolition Works** 

Indicates proposed demolition

— — Property boundary

PROPOSED NORTH ELEVATION

PROPOSED EAST ELEVATION - LOOKING ONTO 123A GAISFORD ST

Revisions