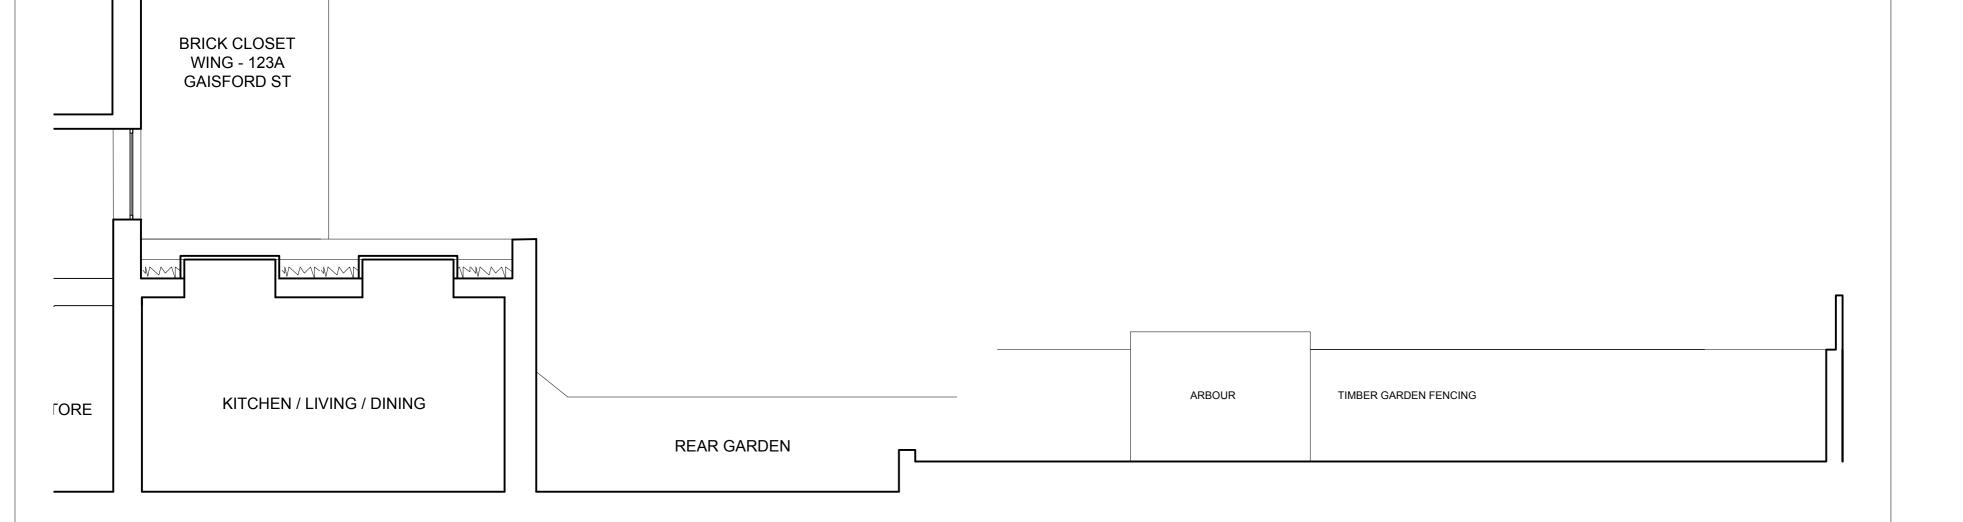

Retain security bars and replace windows with new to match lower ground sash windows along Gaisford Street.

DEMISE OF FLAT 121B NOT

SURVEYED

PROPOSED SECTION AA

| DEMISE OF FLAT<br>121B NOT<br>SURVEYED |
|----------------------------------------|

Filename:

121a Gaisford Street

SECTION BB

Drawn by TR

PROPOSED SECTION AA &

PROPOSED SECTION BB

-Scale 1:50@A1 / 1:100@A3

Date:January 2020