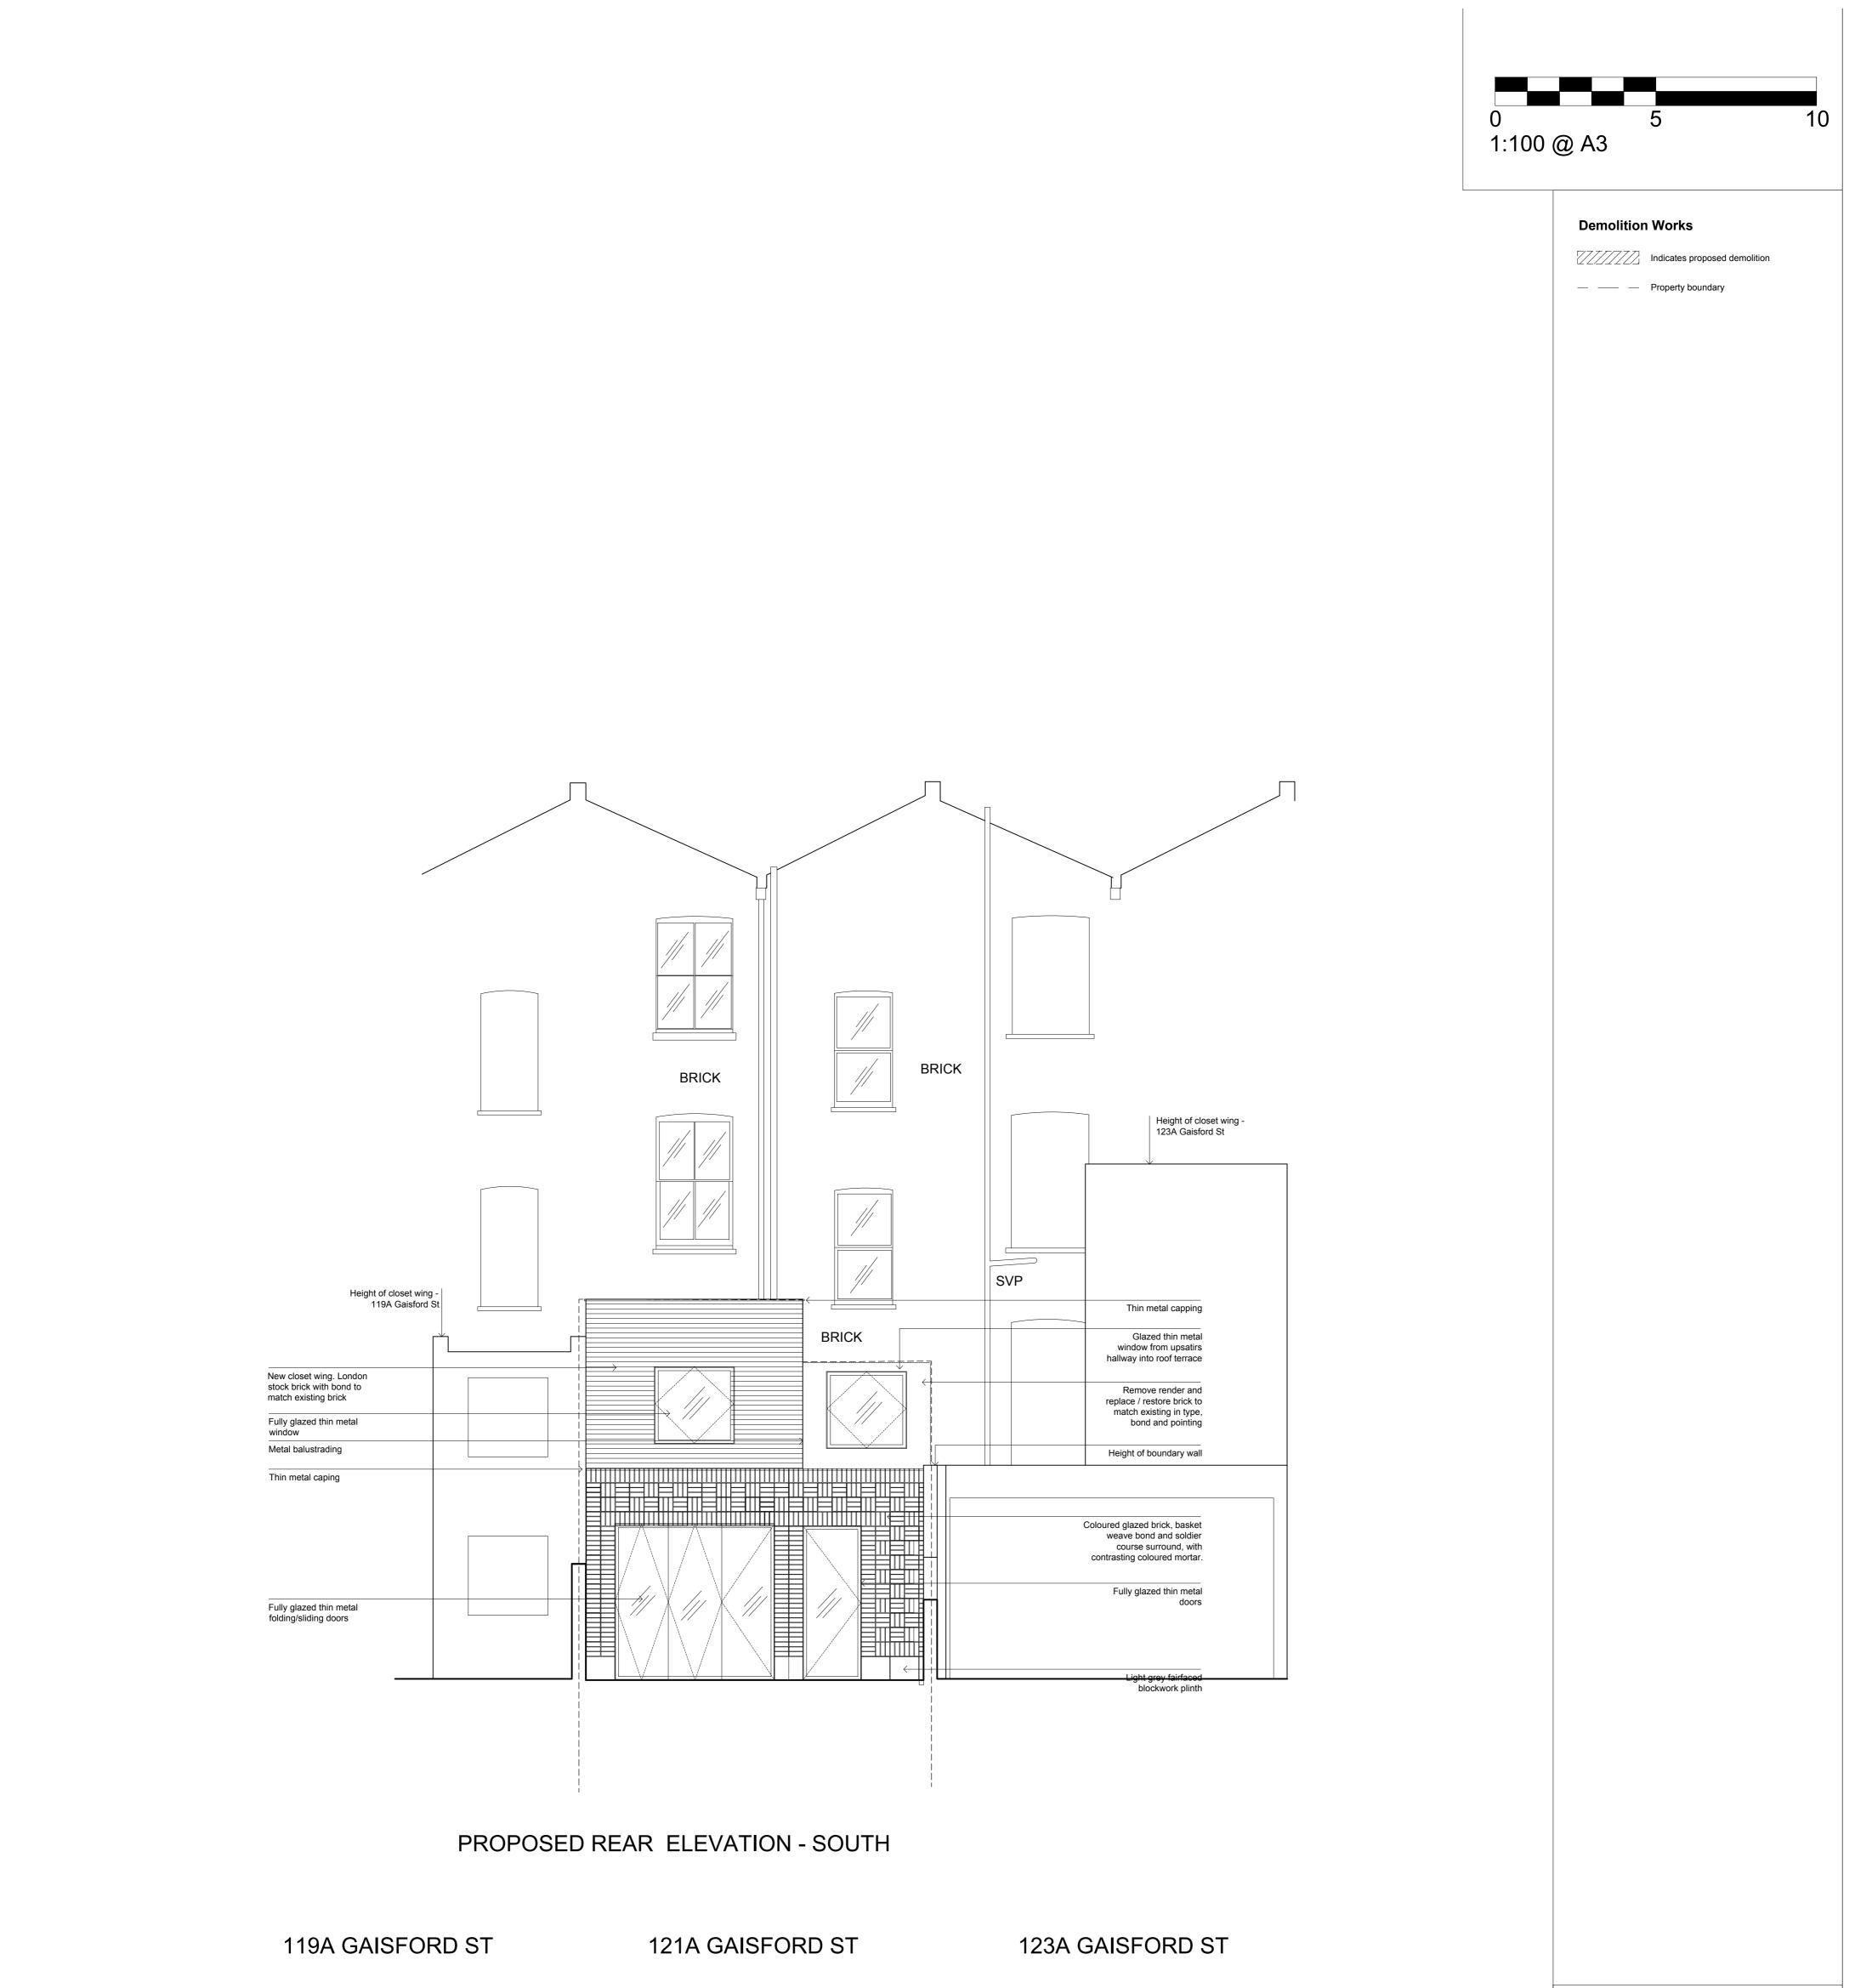

121A GAISFORD ST

119A GAISFORD ST

|||

123A GAISFORD ST

BRICK

///

### STAGE 3 - PLANNING

|           | Confirm all dimensions on site        |           |          |           |  |  |  |
|-----------|---------------------------------------|-----------|----------|-----------|--|--|--|
|           | Tahera Rouf<br>rouftahera@hotmail.com |           |          |           |  |  |  |
| DWG       | G 1901                                | PL 20     | 2        | -         |  |  |  |
| Filename: |                                       |           |          |           |  |  |  |
| 121a Gais | sford Street                          |           |          |           |  |  |  |
| PROPOS    | SED REAR ELEVATIO                     | N - SOUTH | Date:Jan | uary 2020 |  |  |  |
| Scale 1:5 | 0@A1 / 1:100@A3                       |           | -        |           |  |  |  |
| Drawn by  | ' TR                                  | -         |          |           |  |  |  |
|           |                                       |           |          |           |  |  |  |