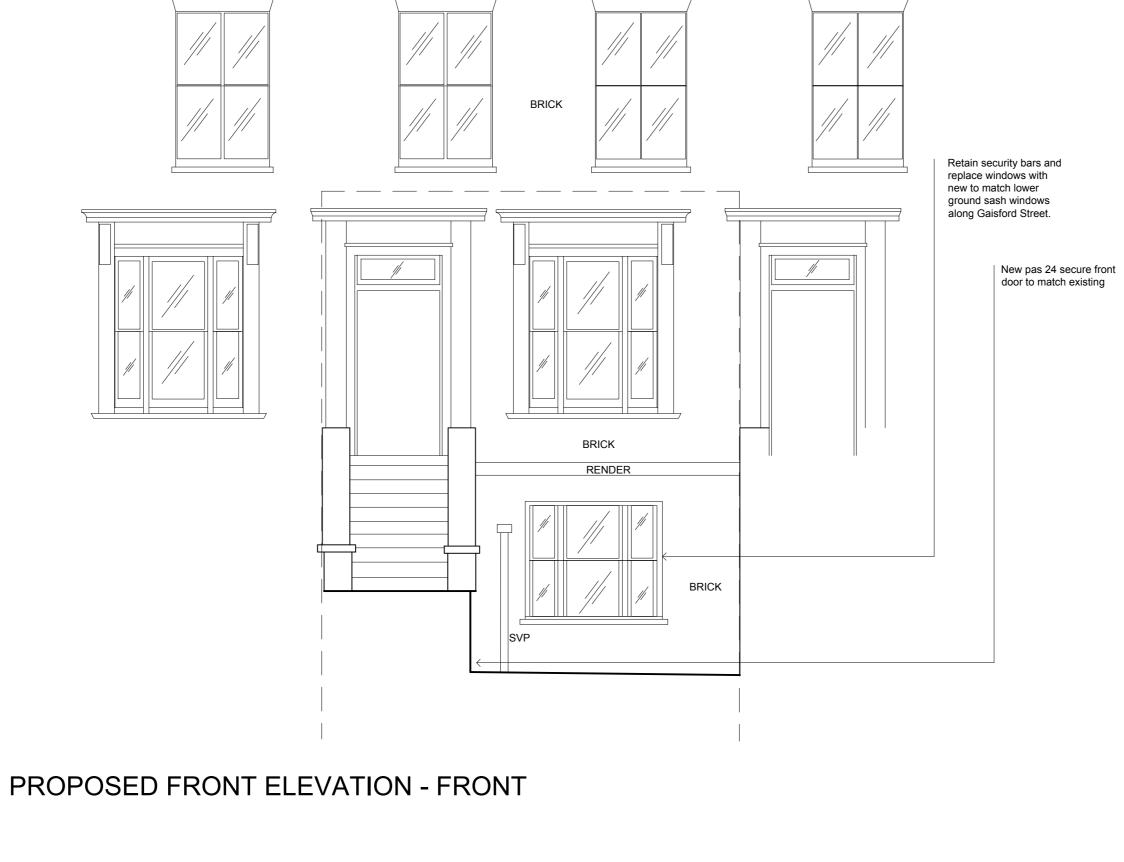

Retain security bars and replace windows with new to match lower ground sash windows along Gaisford Street.

DEMISE OF FLAT 121B NOT

SURVEYED

PROPOSED SECTION AA

| DEMISE OF FLAT<br>121B NOT<br>SURVEYED |
|----------------------------------------|

## STAGE 3 - PLANNING

-

|                      | Do not scale from this drawing<br>Confirm all dimensions on site |                          |                   |  |  |  |  |
|----------------------|------------------------------------------------------------------|--------------------------|-------------------|--|--|--|--|
|                      | Tahera Rouf<br>rouftahera@hotmail.com                            |                          |                   |  |  |  |  |
| DWG 1901 PL          |                                                                  | 201                      | -                 |  |  |  |  |
| Filename:            |                                                                  |                          |                   |  |  |  |  |
| 121a Gaisford Street |                                                                  |                          |                   |  |  |  |  |
| PROPOSED FRONT       |                                                                  |                          | Date:January 2020 |  |  |  |  |
| ELEVATI              | ON - NORTH                                                       |                          | -                 |  |  |  |  |
| Drawn by             | TR                                                               | Scale 1:50@A1 / 1:100@A3 |                   |  |  |  |  |