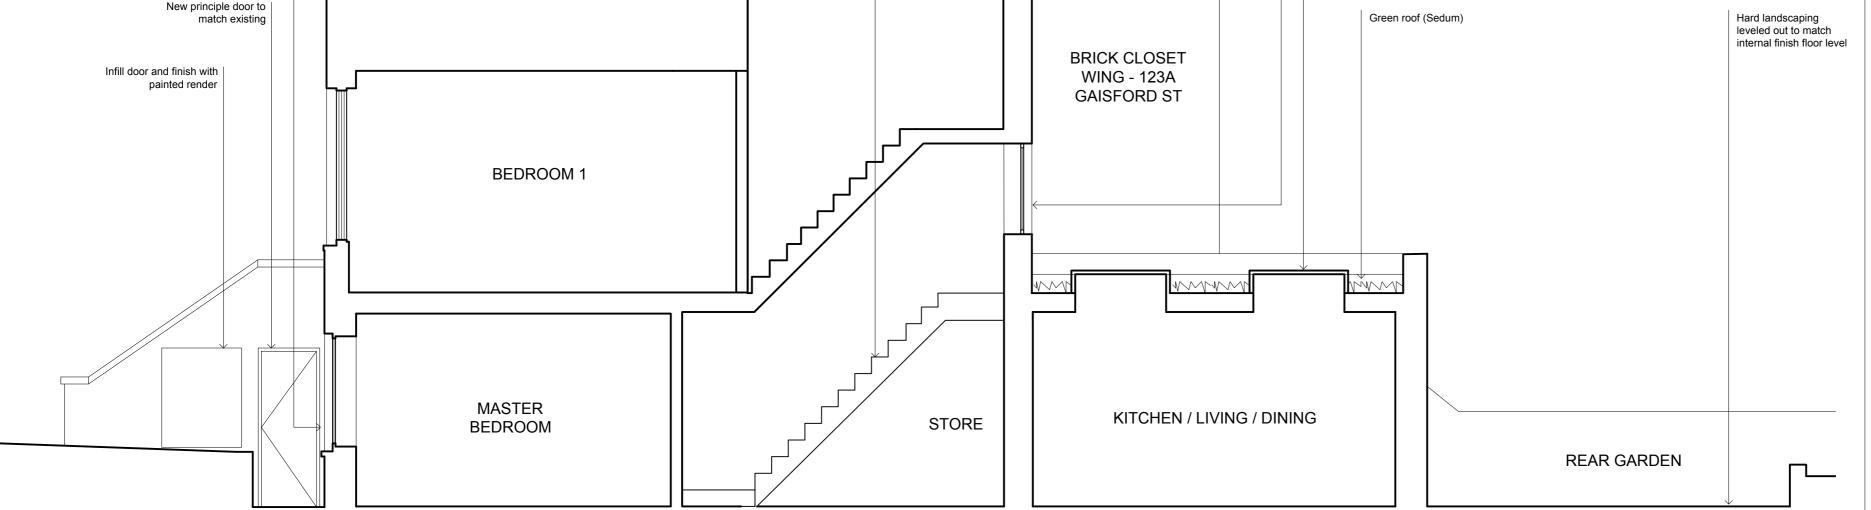

Retain security bars and replace windows with new to match lower ground sash windows along Gaisford Street.

DEMISE OF FLAT 121B NOT

SURVEYED

PROPOSED SECTION AA

| DEMISE OF FLAT<br>121B NOT<br>SURVEYED |
|----------------------------------------|

Filename:

121a Gaisford Street

SECTION BB

Drawn by TR

PROPOSED SECTION AA &

PROPOSED SECTION BB

-Scale 1:50@A1 / 1:100@A3

Date:January 2020

121A GAISFORD ST

119A GAISFORD ST

|||

123A GAISFORD ST

BRICK

///