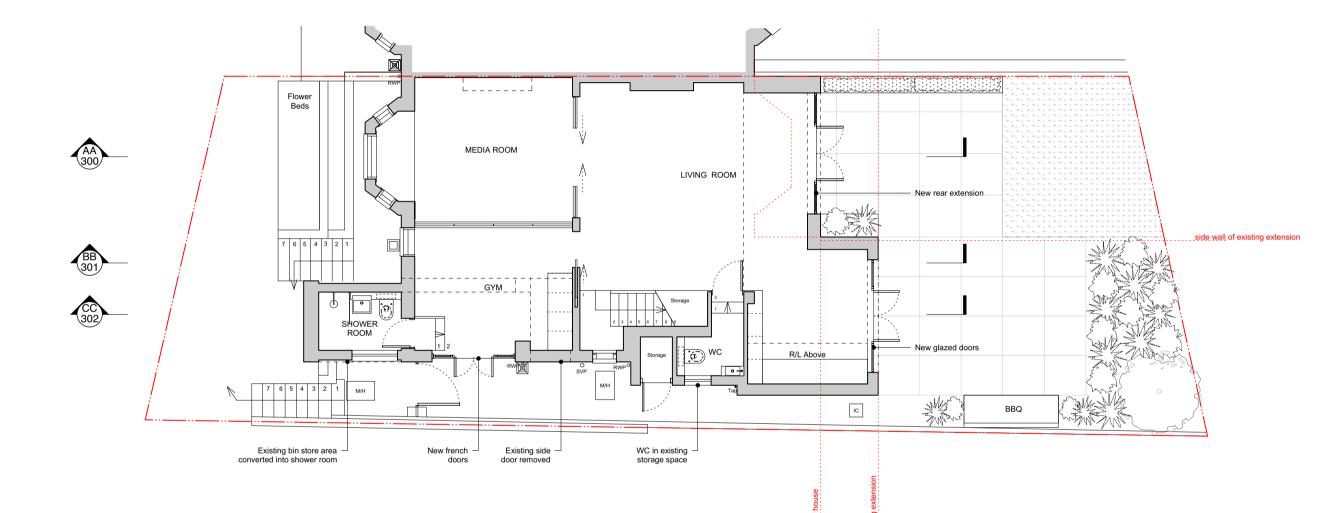

### LOWER GROUND FLOOR PLAN AS PROPOSED

SCALE 1:100 @ A3

GIA 89.9m<sup>2</sup>

 $\bigotimes$ 

Alexander Martin Architects

22-24 Kingsford Street London NW5 4JT

T. +44.0.20.3290.3540 E. info@amarchitects.co.uk W. amarchitects.co.uk

© Alexander Martin Architects Limited. DO NOT SCALE. All drawings are to be read in conjuction with the relevant structural and services drawings. All dimensions to be checked on site by Contractor. Report any discrepancies to AMA prior to construction.

| Revisions |  |
|-----------|--|
|           |  |

### Status

PLANNING

Client

Mrs K. Cramer Project

| Drawing title             |            |  |
|---------------------------|------------|--|
| PROPOSED LOWER GROUND FLR |            |  |
| Drawn                     | Checked    |  |
| MM                        | AM         |  |
| Scale                     | Date       |  |
| 1:100@A3                  | 16.04.2020 |  |
| Drawing No                | Rev        |  |
| 199-AP-100                | -          |  |
|                           |            |  |