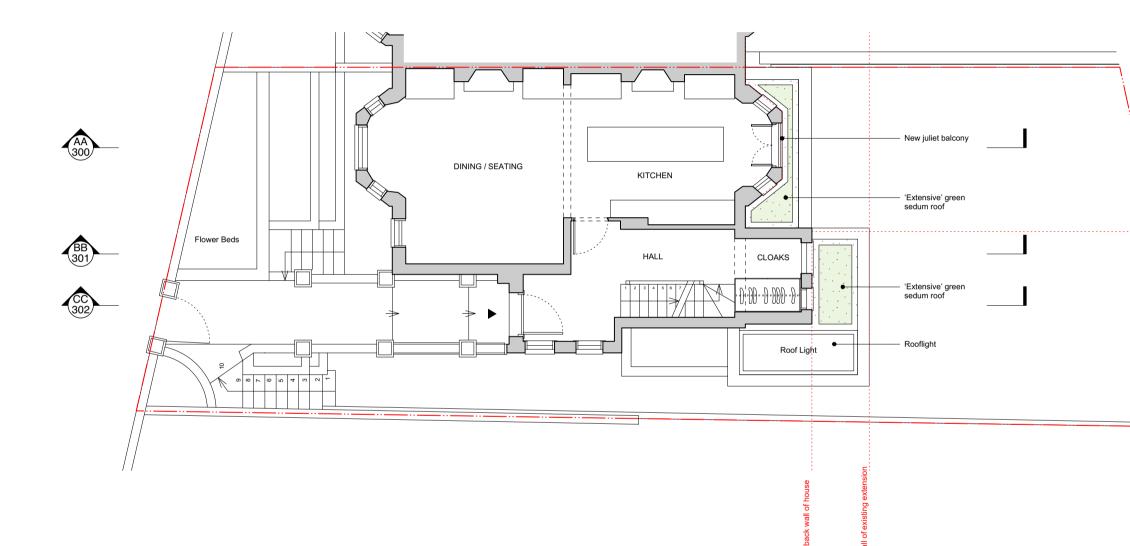

### **RAISED GROUND FLOOR PLAN AS PROPOSED**

SCALE 1:100 @ A3

GIA 61.4m<sup>2</sup>

 $\bigotimes$ 

Alexander Martin Architects

Revisions

22-24 Kingsford Street London NW5 4JT

T. +44.0.20.3290.3540 E. info@amarchitects.co.uk W. amarchitects.co.uk

© Alexander Martin Architects Limited. DO NOT SCALE. All drawings are to be read in conjuction with the relevant structural and services drawings. All dimensions to be checked on site by Contractor. Report any discremencies to AMA notice to construction. side wall of existing extension

### Status

PLANNING

Client

Mrs K. Cramer Project

| Drawing title              |            |  |
|----------------------------|------------|--|
| PROPOSED RAISED GROUND FLR |            |  |
| Drawn                      | Checked    |  |
| MM                         | AM         |  |
| Scale                      | Date       |  |
| 1:100@A3                   | 16.04.2020 |  |
| Drawing No                 | Rev        |  |
| 199-AP-101                 | -          |  |
|                            |            |  |