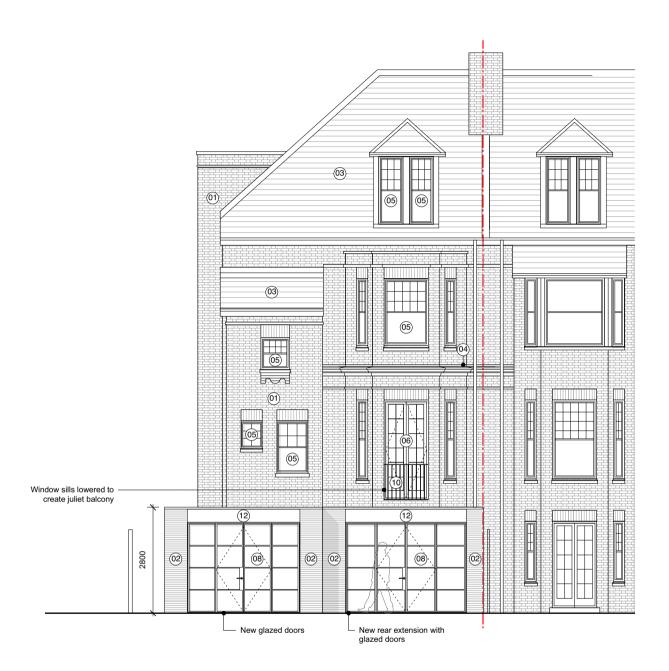

# **REAR ELEVATION AS PROPOSED**

SCALE 1:100 @ A3

| 0 | 2 | 4 | 10m |
|---|---|---|-----|
|   |   |   |     |

#### Status

PLANNING

Client

Mrs K. Cramer

Project

| Drawing title           |            |  |
|-------------------------|------------|--|
| PROPOSED REAR ELEVATION |            |  |
| Drawn                   | Checked    |  |
| MM                      | AM         |  |
| Scale                   | Date       |  |
| 1:100@A3                | 16.04.2020 |  |
| Drawing No              | Rev        |  |
| 199-AP-200              | -          |  |
|                         |            |  |

### **KEY - PROPOSED MATERIALS:**

- 01) Red brick
- 02Red brick03Roof tile04Lead

- 05 Painted timber framed window
- 06 Painted timber framed glazed door
- 07 Metal framed rooflight
- 08 Painted metal framed glazed door
- 09 Painted metal framed window
- 10 Painted metal railings
- (11) Painted timber boarding
- (12) Cast concrete
- 13 Painted timber door