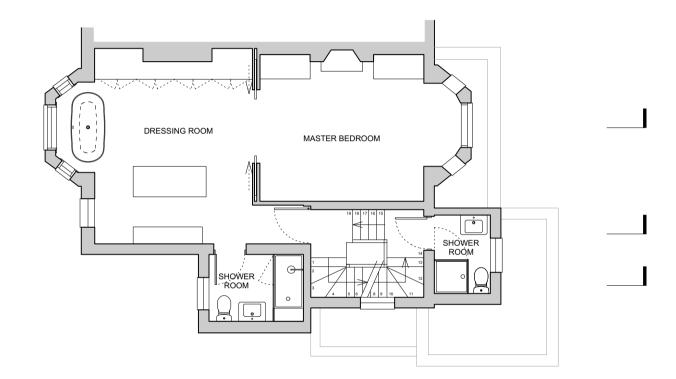

# FIRST FLOOR PLAN AS PROPOSED

SCALE 1:100 @ A3

GIA 62.2m<sup>2</sup>

Alexander Martin

Architects

Revisions

22-24 Kingsford Street London NW5 4JT

T. +44.0.20.3290.3540 E. info@amarchitects.co.uk W. amarchitects.co.uk

© Alexander Martin Architects Limited. DO NOT SCALE. All drawings are to be read in conjuction with the relevant structural and services drawings. All dimensions to be checked on site by Contractor. Report any discrepancies to AMA prior to construction.

### Status

PLANNING

Client

Mrs K. Cramer

Project

| Drawing title        |            |  |
|----------------------|------------|--|
| PROPOSED FIRST FLOOR |            |  |
| Drawn                | Checked    |  |
| MM                   | AM         |  |
| Scale                | Date       |  |
| 1:100@A3             | 16.04.2020 |  |
| Drawing No           | Rev        |  |
| 199-AP-102           | -          |  |
|                      |            |  |