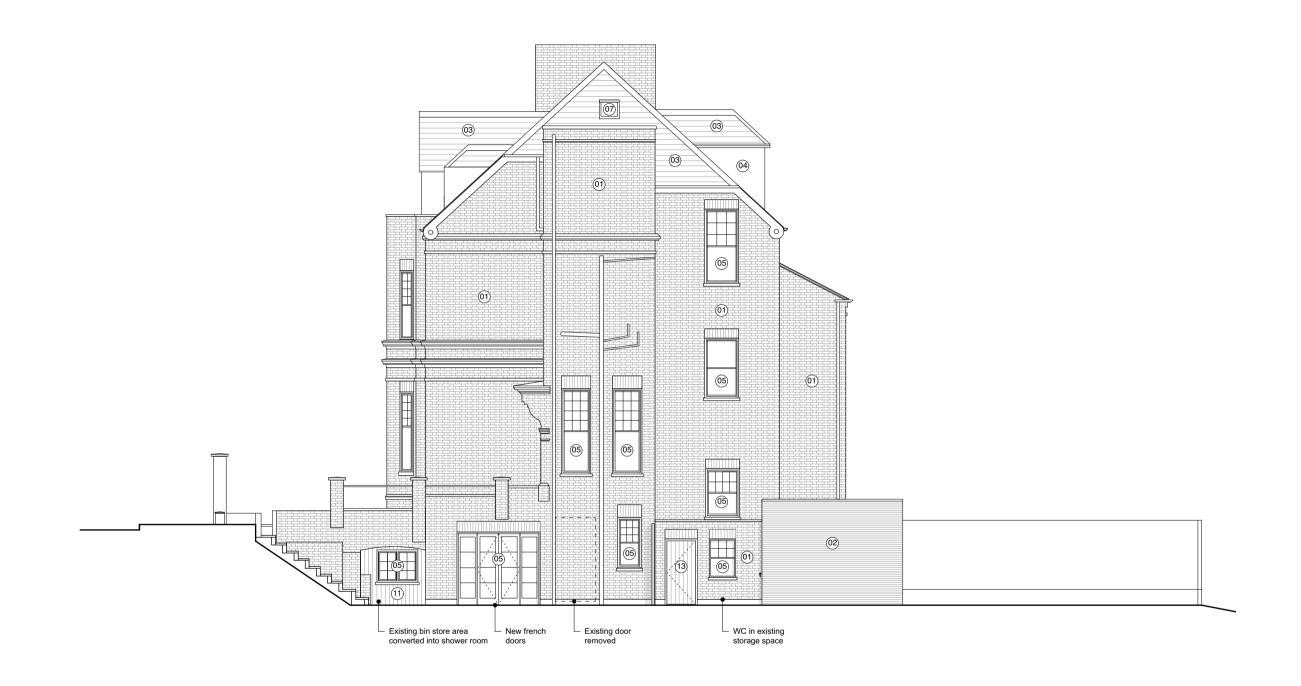

### SIDE ELEVATION AS PROPOSED

SCALE 1:100 @ A3

| 0 | 2 | 4 | 10m |
|---|---|---|-----|
|   |   |   |     |

#### Status

PLANNING

Client

Mrs K. Cramer

Project

| Drawing title           |            |  |
|-------------------------|------------|--|
| PROPOSED SIDE ELEVATION |            |  |
| Drawn                   | Checked    |  |
| MM                      | AM         |  |
| Scale                   | Date       |  |
| 1:100@A3                | 16.04.2020 |  |
| Drawing No              | Rev        |  |
| 199-AP-201              | -          |  |
|                         |            |  |

### **KEY - PROPOSED MATERIALS:**

- 01) Red brick
- 02Red brick03Roof tile04Lead

- 05 Painted timber framed window
- 06 Painted timber framed glazed door
- 07 Metal framed rooflight
- 08 Painted metal framed glazed door
- 09 Painted metal framed window
- 10 Painted metal railings
- (11) Painted timber boarding
- (12) Cast concrete
- 13 Painted timber door