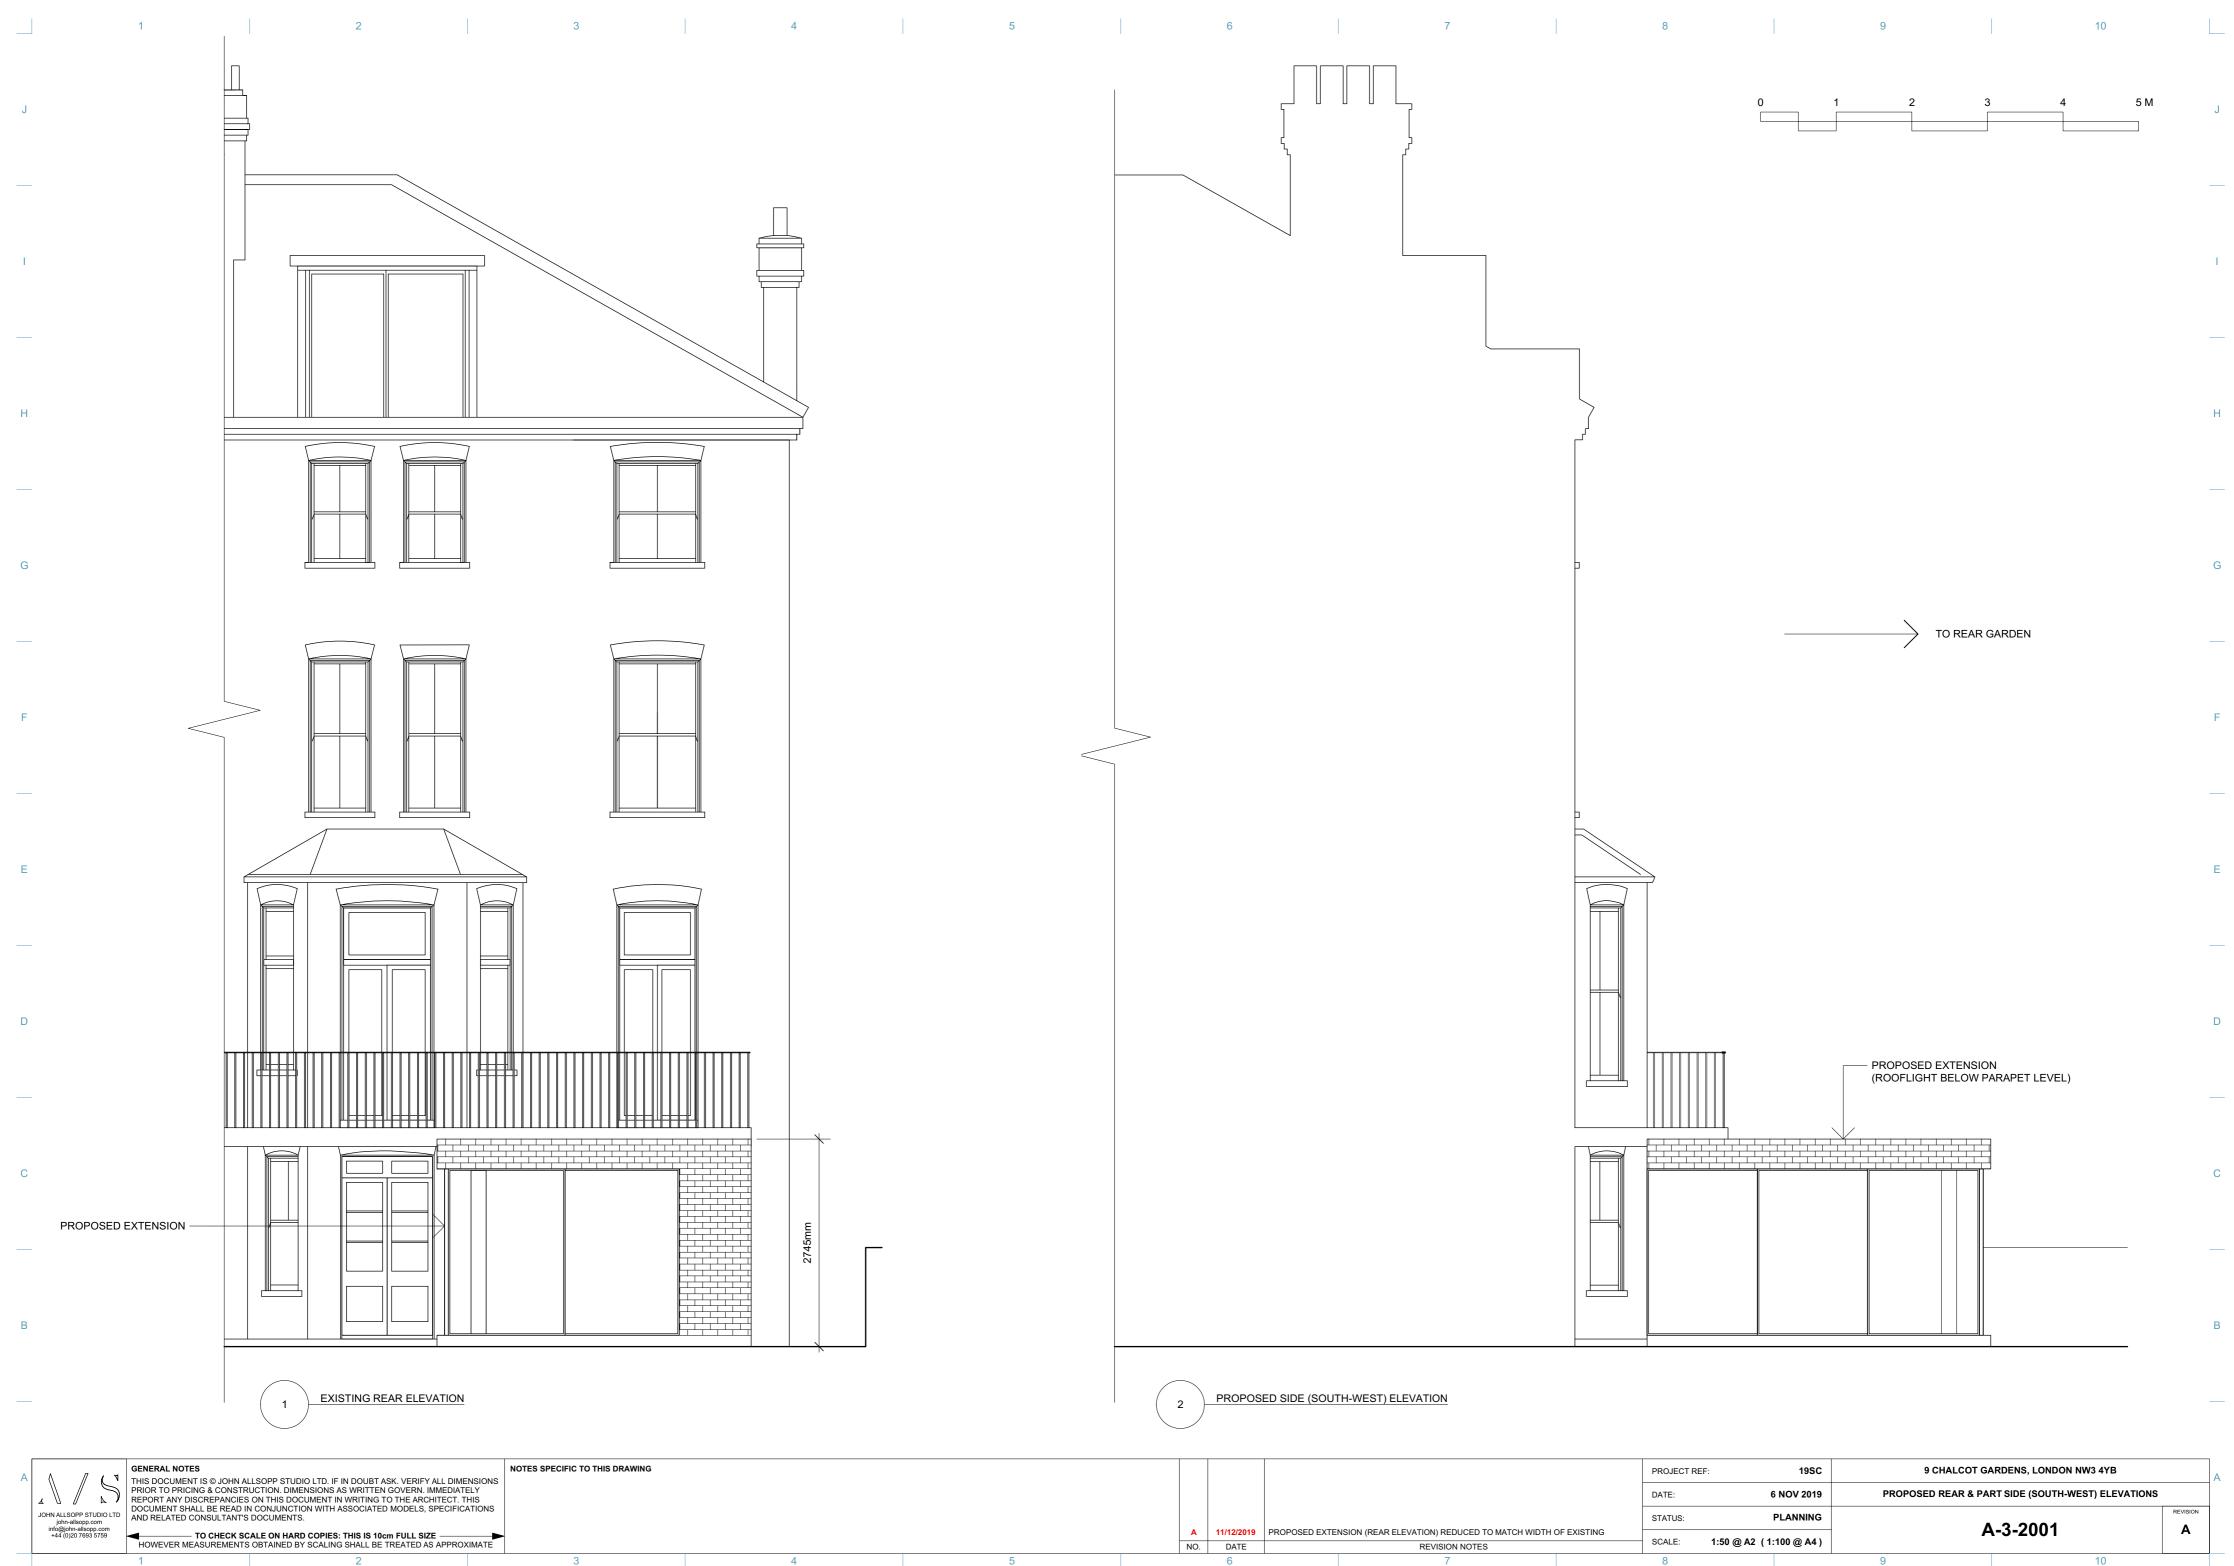

С

В

|     |            | 1                                                                      |                |   |        |               |            |                    |                                 |         | - |          |  |         |  |   |
|-----|------------|------------------------------------------------------------------------|----------------|---|--------|---------------|------------|--------------------|---------------------------------|---------|---|----------|--|---------|--|---|
|     |            |                                                                        |                |   |        | EF:           | 19SC       | 9 CHALCOT GA       | RDENS, LONDON NW3 4YB           |         | A |          |  |         |  |   |
|     |            |                                                                        |                |   | DATE:  | 6             | NOV 2019   | PROPOSED REAR & PA | RT SIDE (SOUTH-WEST) ELEVATIONS |         | ] |          |  |         |  |   |
|     |            |                                                                        |                |   |        |               |            |                    |                                 | STATUS: |   | PLANNING |  | -3-2001 |  | ] |
| A   | 11/12/2019 | PROPOSED EXTENSION (REAR ELEVATION) REDUCED TO MATCH WIDTH OF EXISTING |                |   | SCALE: | 4.50 @ 40 / 4 |            |                    | -3-2001                         | A       |   |          |  |         |  |   |
| 10. | DATE       |                                                                        | REVISION NOTES |   |        | 1:50 @ A2 (1: | 100 @ A4 ) |                    |                                 |         |   |          |  |         |  |   |
|     | 6          | 7                                                                      |                | 8 |        |               | 9          | 10                 |                                 |         |   |          |  |         |  |   |