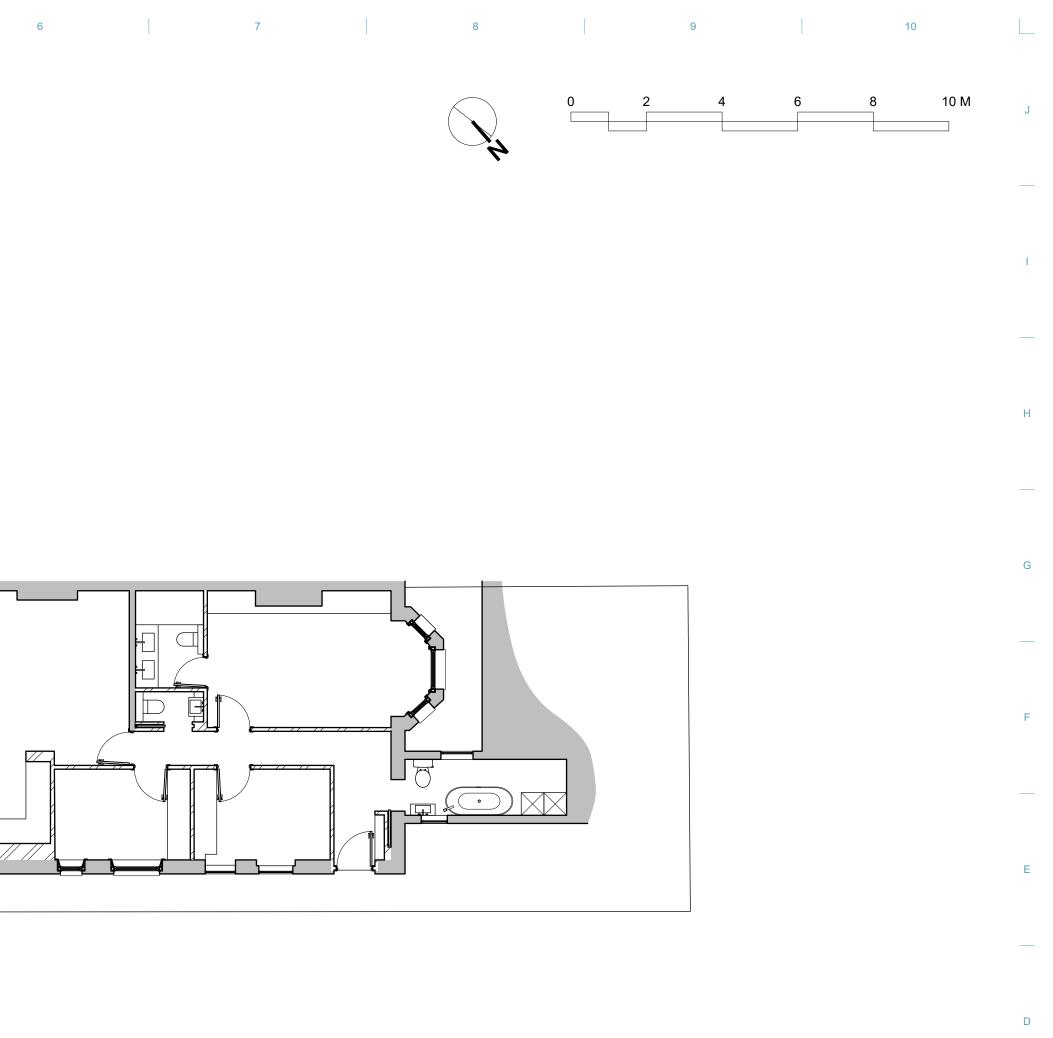

TO CHECK SCALE ON HARD COPIES: THIS IS 10cm FULL SIZE
HOWEVER MEASUREMENTS OBTAINED BY SCALING SHALL BE TREATED AS APPROXIMATE

4

|   |     |            | 1                                                              |           |                        | 1              |                           |          |
|---|-----|------------|----------------------------------------------------------------|-----------|------------------------|----------------|---------------------------|----------|
|   |     |            |                                                                | PROJECT F | REF: 19SC              | 9 CHALCOT GA   | ARDENS, LONDON NW3 4YB    |          |
|   |     |            |                                                                |           | 6 NOV 2019             | PROPOSED LOWER | GROUND FLOOR & ROOF PLANS |          |
|   | в   | 08/01/2020 | ALTERATIONS TO SIDE (NORTH-EAST) AND FRONT FACING SASH WINDOWS | STATUS:   | PLANNING               |                | 0.4000                    | REVISION |
|   | A   | 11/12/2019 | PROPOSED EXTENSION REDUCED TO MATCH WIDTH OF EXISTING          |           |                        | Α Α            | <b>\-3-1002</b>           | В        |
| F | NO. | DATE       | REVISION NOTES                                                 | SCALE:    | 1:50 @ A2 (1:100 @ A4) |                |                           |          |
|   |     | 6          | 7                                                              | 8         |                        | 9              | 10                        |          |