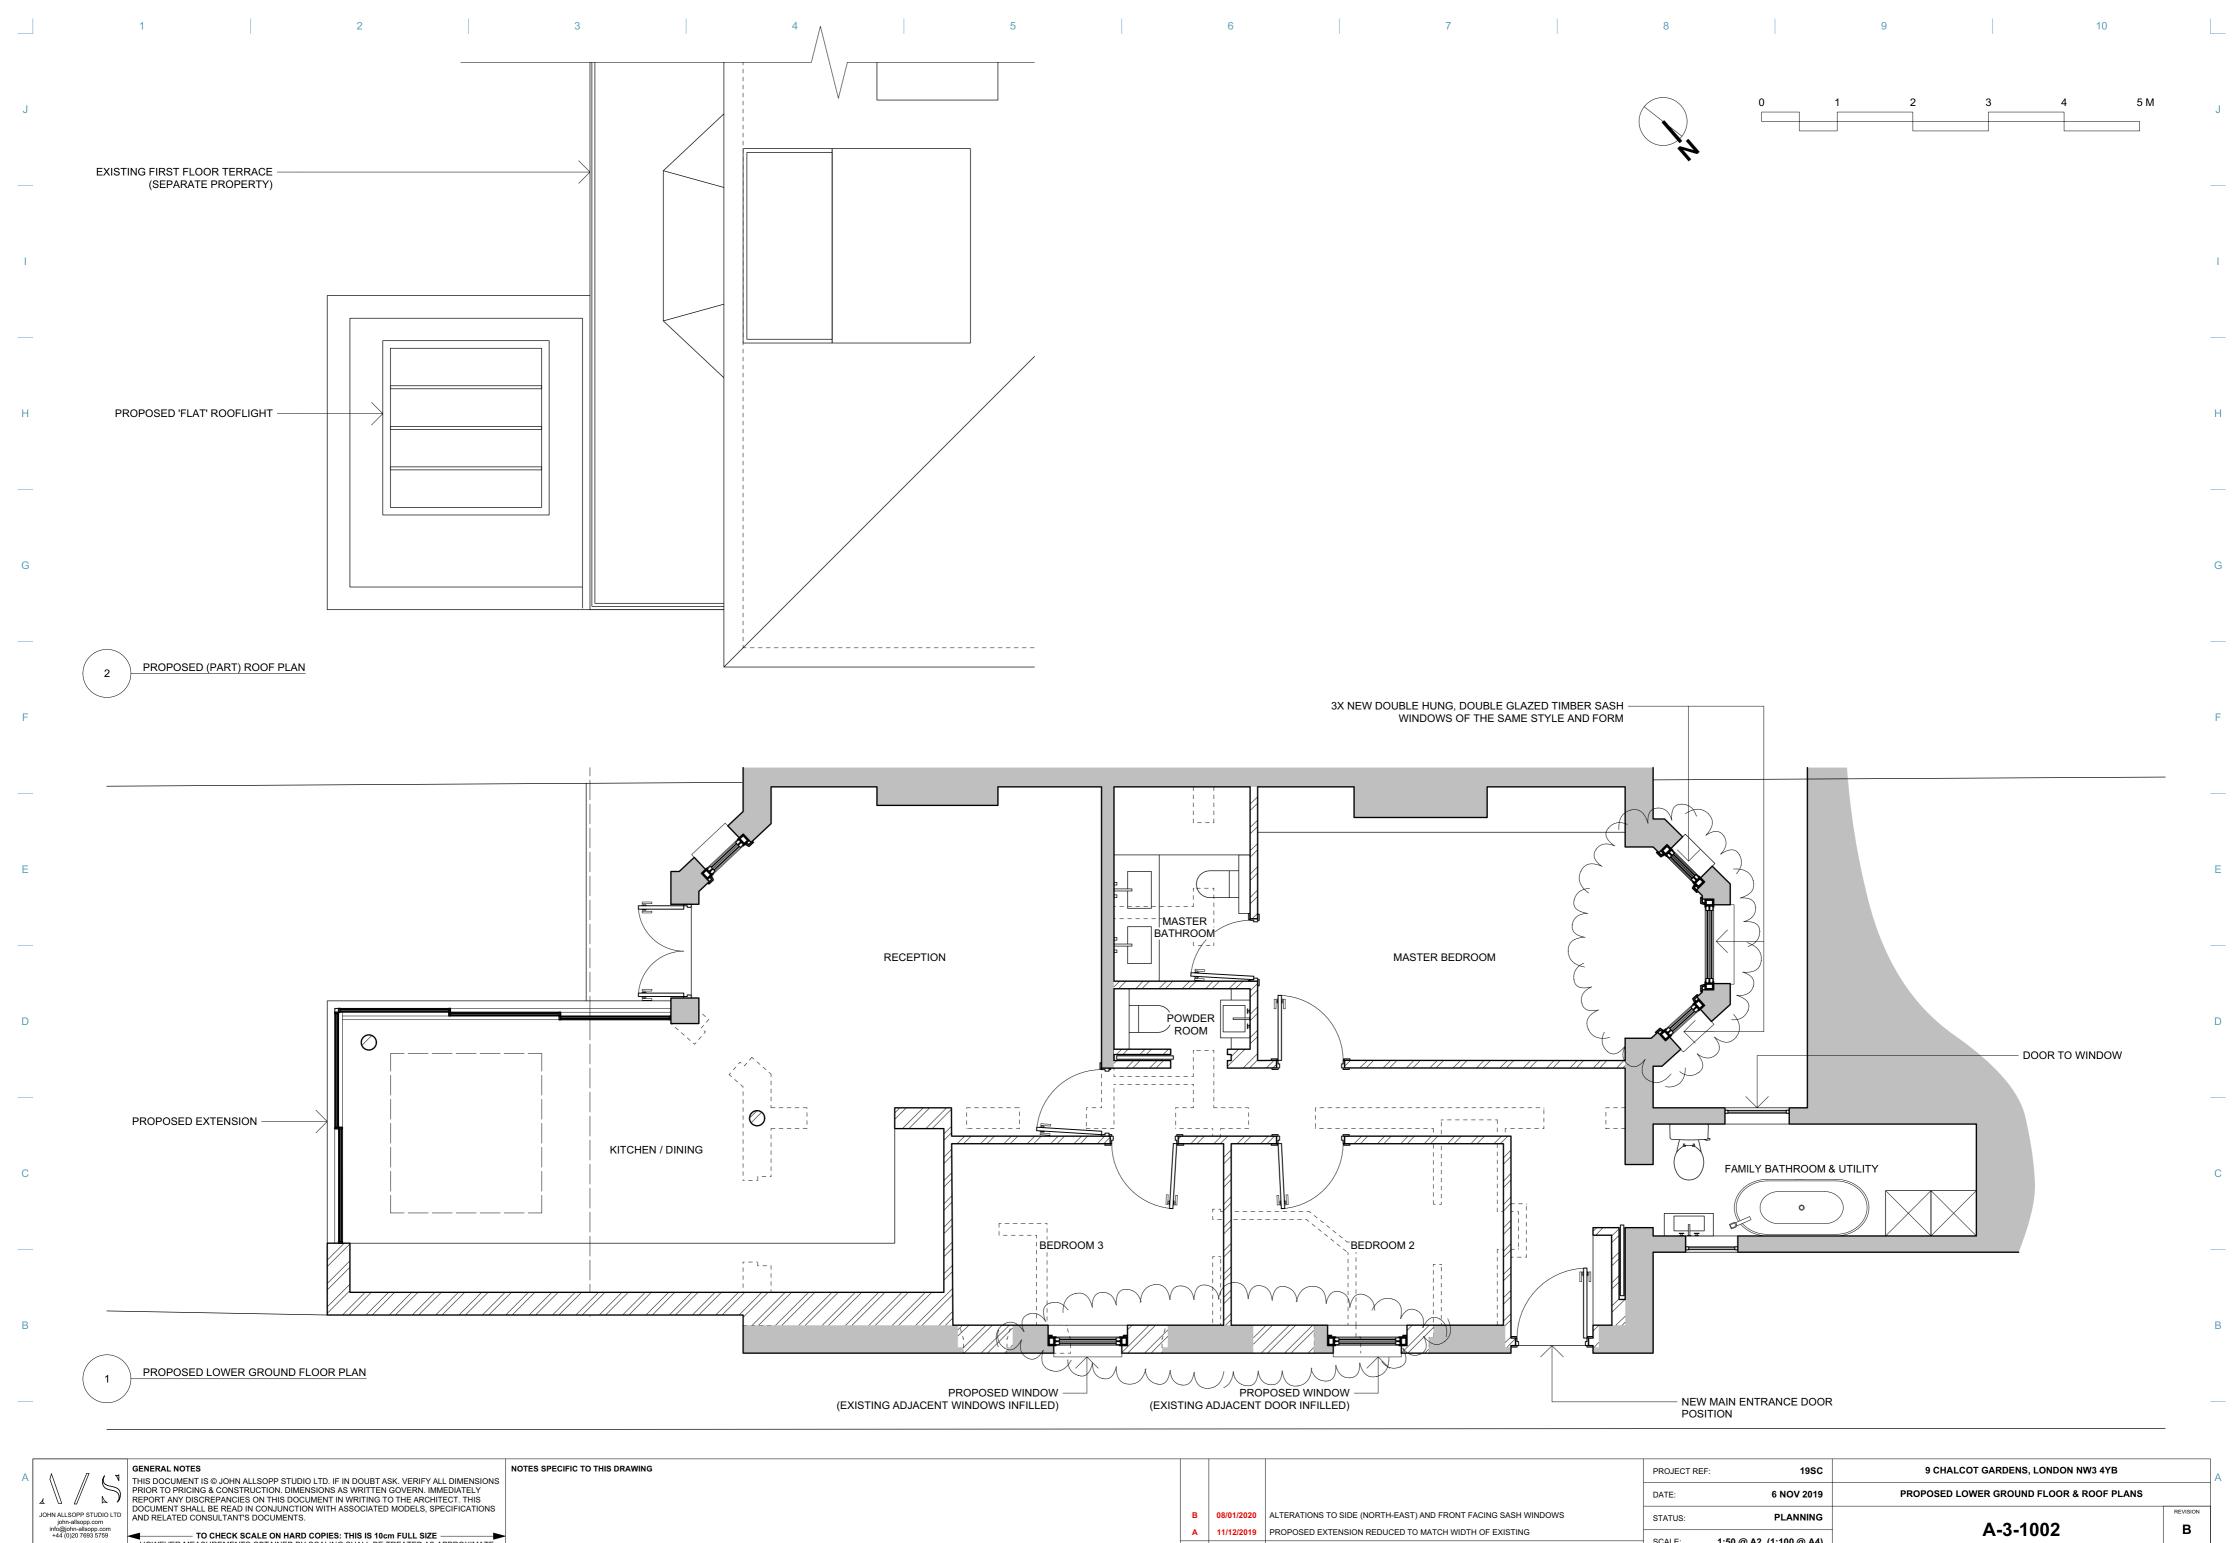

TO CHECK SCALE ON HARD COPIES: THIS IS 10cm FULL SIZE
HOWEVER MEASUREMENTS OBTAINED BY SCALING SHALL BE TREATED AS APPROXIMATE

4

|   |     |            | 1                                                              |           |                        | 1              |                           |          |
|---|-----|------------|----------------------------------------------------------------|-----------|------------------------|----------------|---------------------------|----------|
|   |     |            |                                                                | PROJECT F | REF: 19SC              | 9 CHALCOT GA   | ARDENS, LONDON NW3 4YB    |          |
|   |     |            |                                                                |           | 6 NOV 2019             | PROPOSED LOWER | GROUND FLOOR & ROOF PLANS |          |
|   | в   | 08/01/2020 | ALTERATIONS TO SIDE (NORTH-EAST) AND FRONT FACING SASH WINDOWS | STATUS:   | PLANNING               |                | 0.4000                    | REVISION |
|   | A   | 11/12/2019 | PROPOSED EXTENSION REDUCED TO MATCH WIDTH OF EXISTING          |           |                        | Α Α            | <b>\-3-1002</b>           | В        |
| F | NO. | DATE       | REVISION NOTES                                                 | SCALE:    | 1:50 @ A2 (1:100 @ A4) |                |                           |          |
|   |     | 6          | 7                                                              | 8         |                        | 9              | 10                        |          |