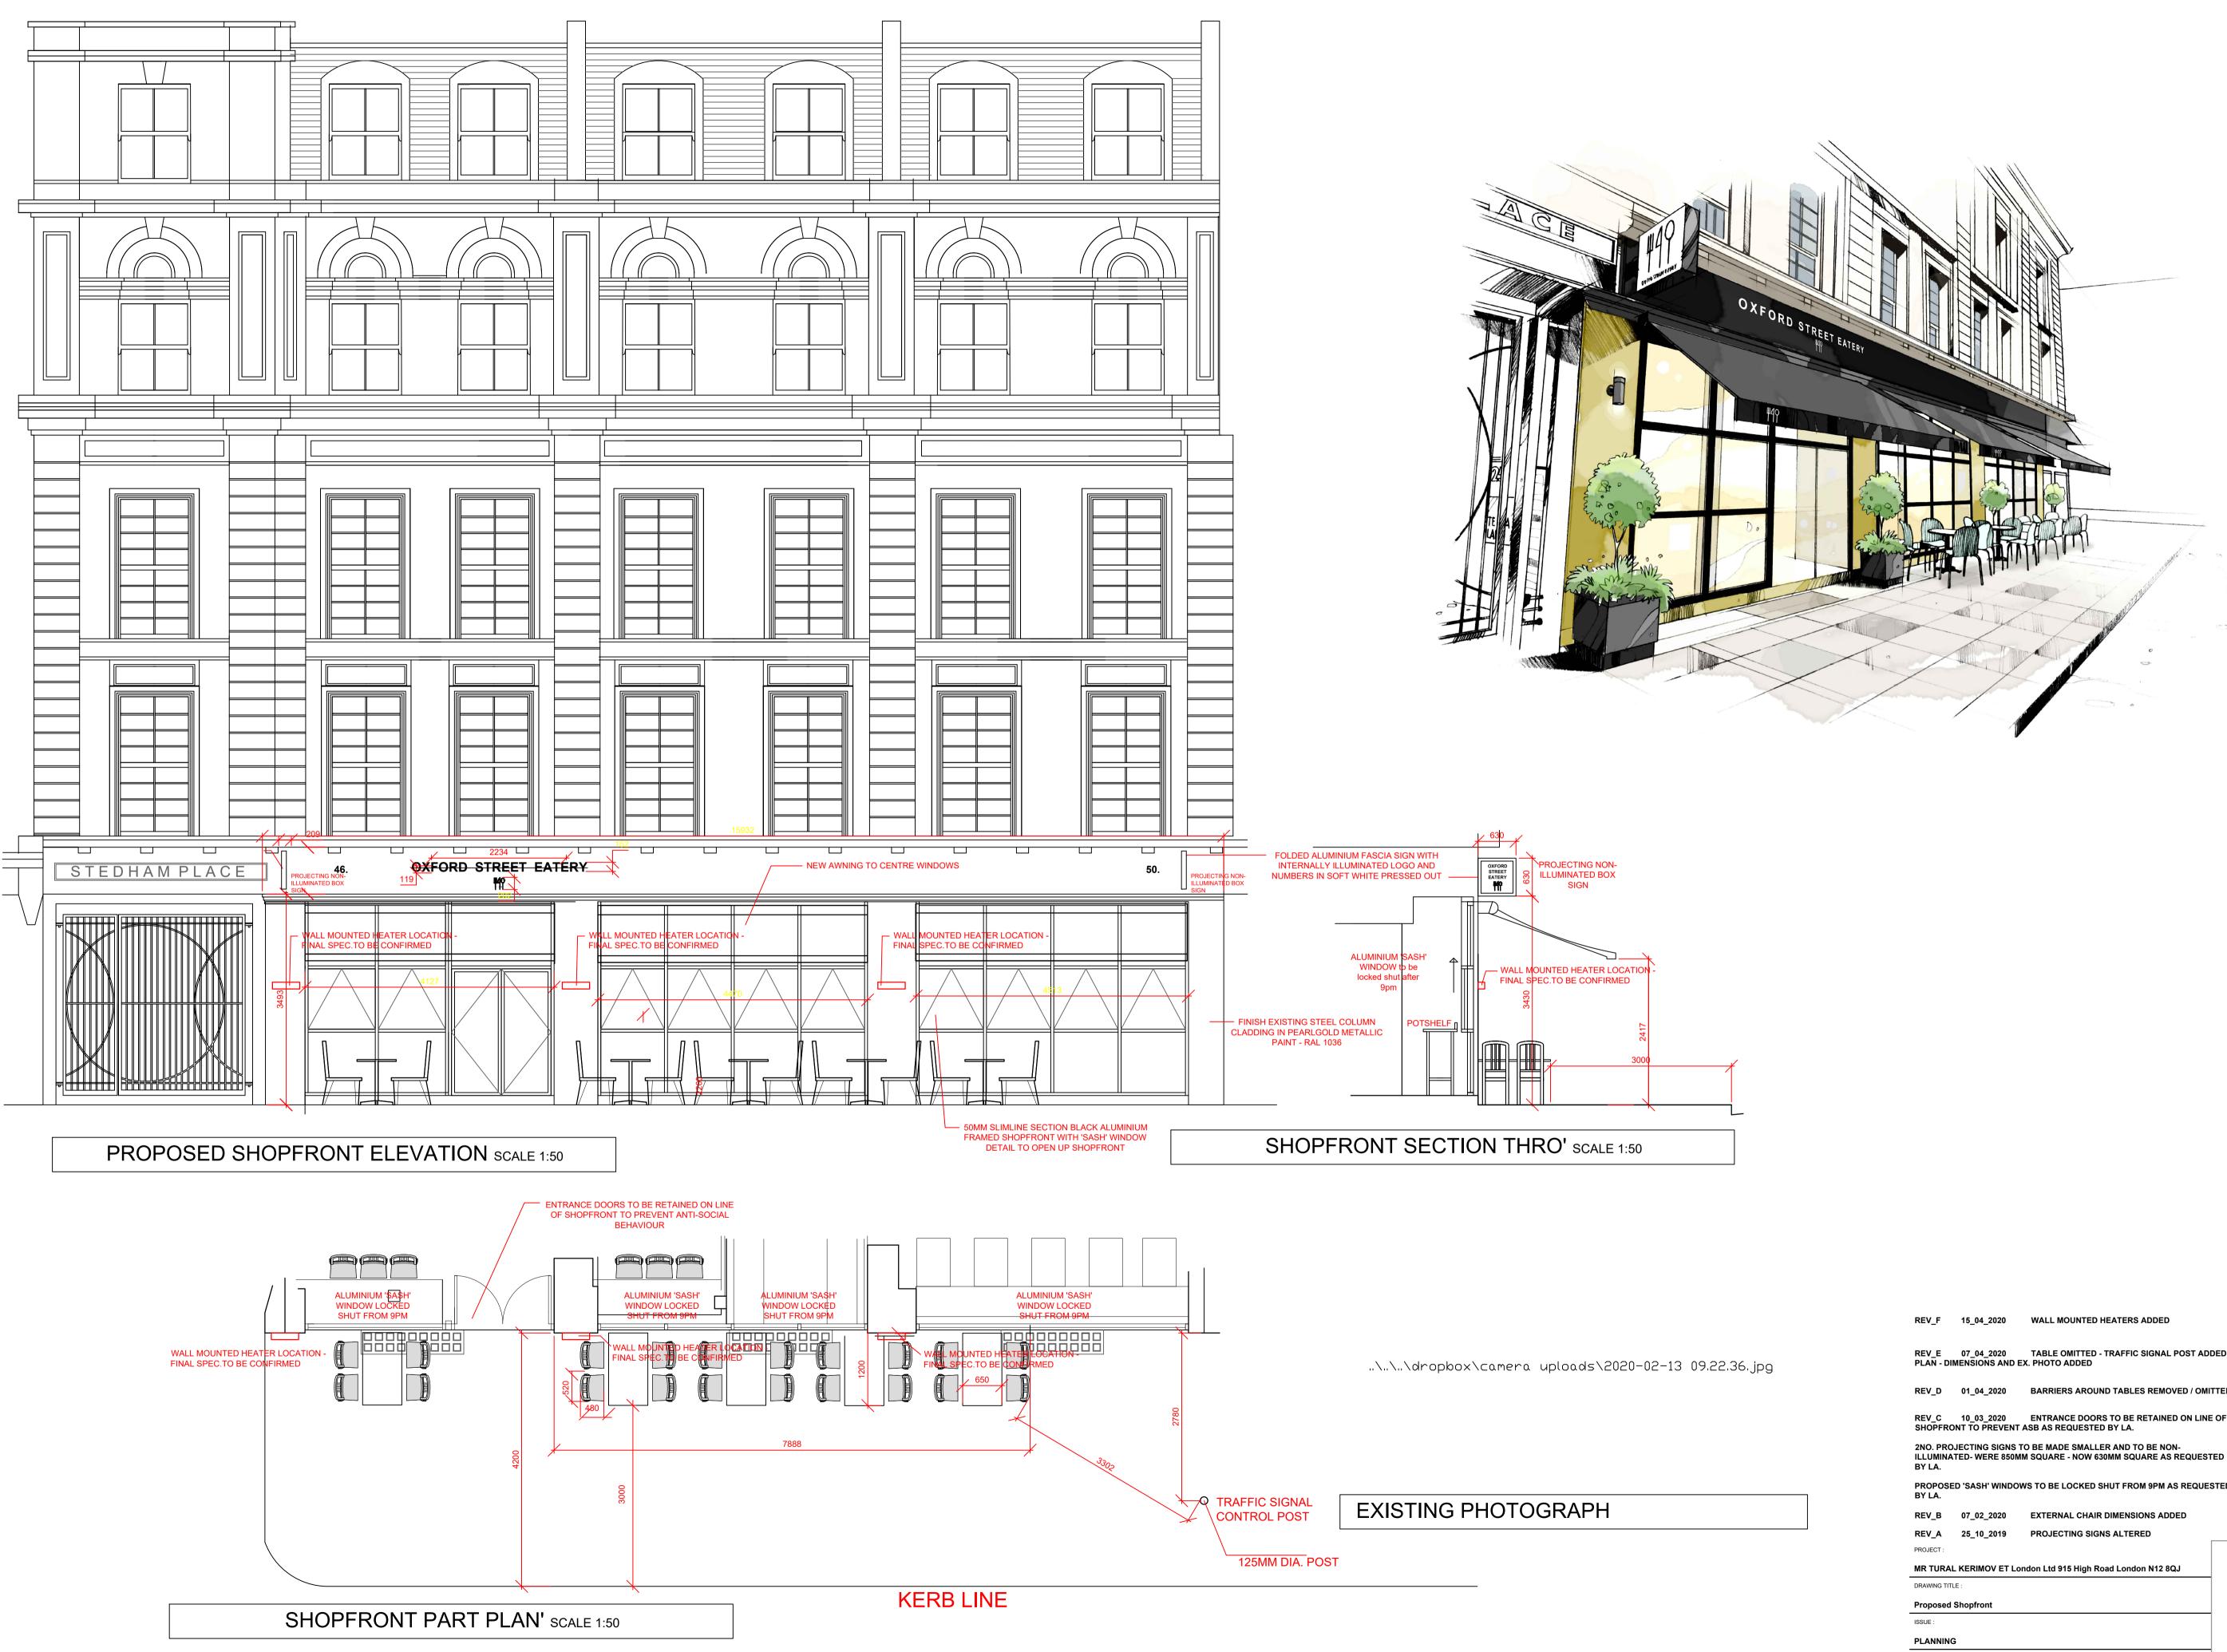

| PLAN - DI                                                  | 07_04_2020<br>MENSIONS AND E                   |              |             | FFIC SIGNAL POST ADD                | ED TO |
|------------------------------------------------------------|------------------------------------------------|--------------|-------------|-------------------------------------|-------|
| REV_D                                                      | 01_04_2020                                     | BARRIERS     | AROUND TA   | BLES REMOVED / OMIT                 | TED   |
| REV_C<br>SHOPFRC                                           | 10_03_2020<br>ONT TO PREVENT                   |              |             | BE RETAINED ON LINE<br>LA.          | OF    |
|                                                            | JECTING SIGNS T<br>TED- WERE 850M              |              |             | ID TO BE NON-<br>SQUARE AS REQUESTE | ΞD    |
| PROPOSE<br>BY LA.                                          | ED 'SASH' WINDOV                               | WS TO BE LOO | CKED SHUT   | FROM 9PM AS REQUES                  | TED   |
| REV_B                                                      | /_B 07_02_2020 EXTERNAL CHAIR DIMENSIONS ADDED |              |             |                                     |       |
|                                                            |                                                |              |             |                                     |       |
| REV_A                                                      | 25_10_2019                                     | PROJECTIN    | IG SIGNS AL | TERED                               |       |
| REV_A                                                      | 25_10_2019                                     | PROJECTIN    | IG SIGNS AL | .TERED                              |       |
| PROJECT :                                                  | 25_10_2019<br>L KERIMOV ET Lo                  |              |             |                                     |       |
| PROJECT :                                                  | L KERIMOV ET Lo                                |              |             |                                     |       |
| PROJECT :<br>MR TURA                                       | L KERIMOV ET Lo                                |              |             |                                     |       |
| PROJECT :<br>MR TURA                                       |                                                |              |             |                                     |       |
| PROJECT :<br>MR TURA<br>DRAWING TIT<br>Proposed            | L KERIMOV ET Lo                                |              |             |                                     |       |
| PROJECT :<br>MR TURA<br>DRAWING TIT<br>Proposed<br>ISSUE : | L KERIMOV ET Lo                                |              |             |                                     |       |