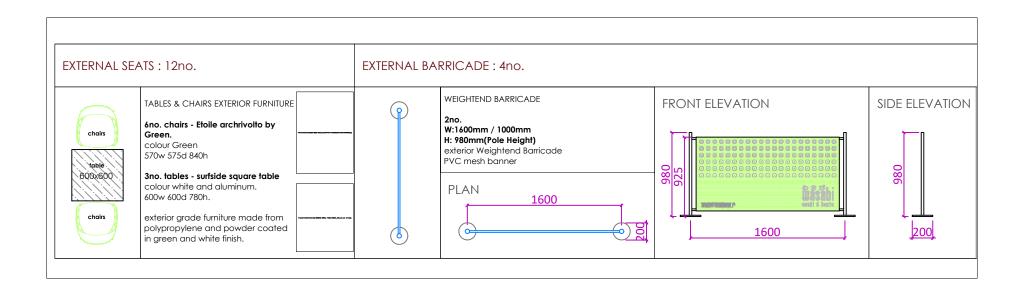

NOTE: ALL EXTERNAL FURNITURE AND BARRICADE TO BE TAKEN INSIDE WHEN STORE IS CLOSED

10M