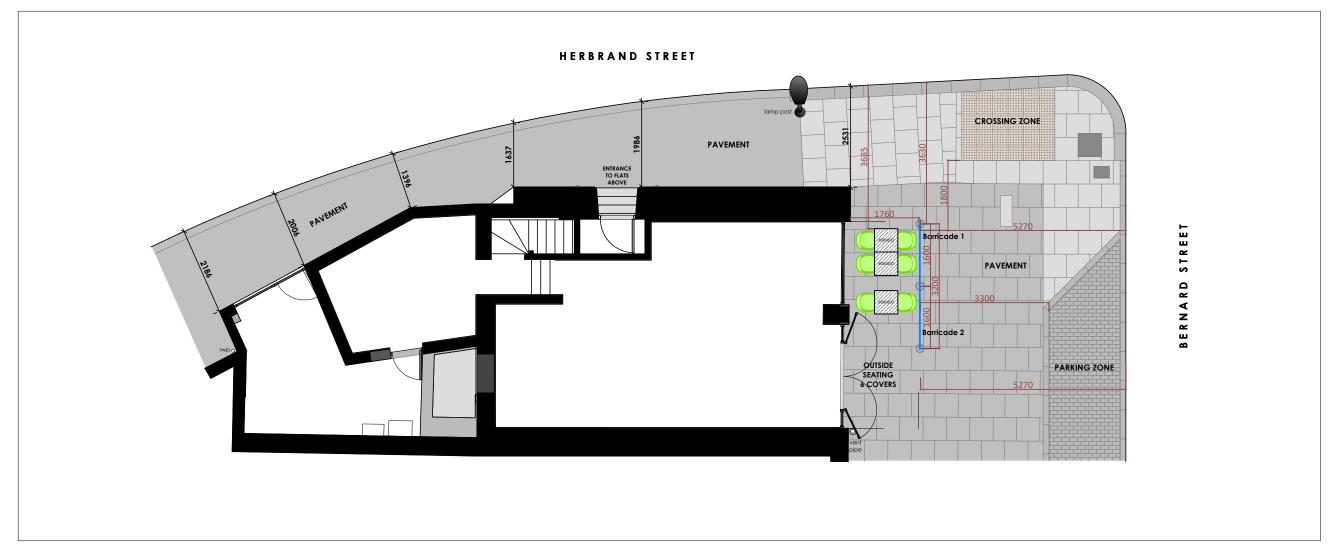

NOTE: ALL EXTERNAL FURNITURE AND BARRICADE TO BE TAKEN INSIDE WHEN STORE IS CLOSED

10M