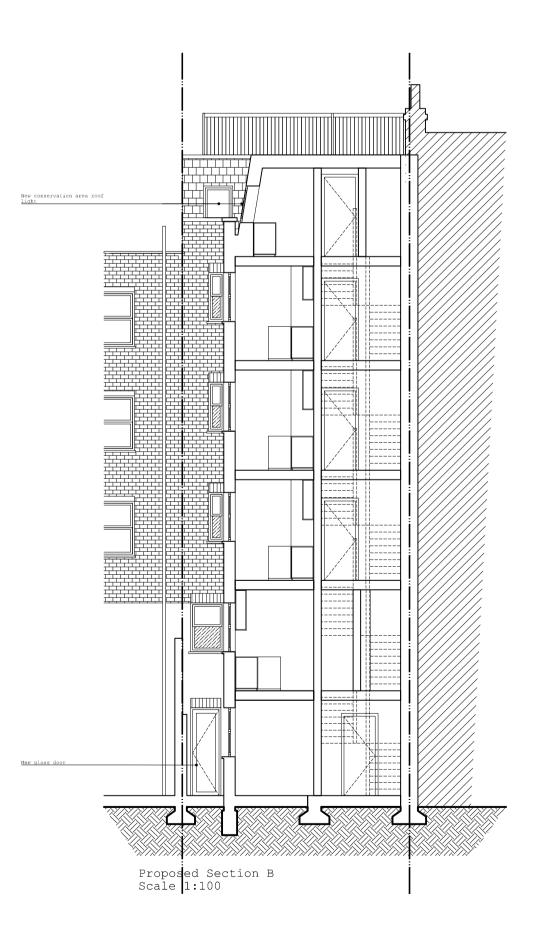

| Project           | <b>Zone</b>        | Discipline   |           | Status     |
|-------------------|--------------------|--------------|-----------|------------|
| 29 Old Glouceste: | r A                | ARCHITECT    | URE       | PLANNING   |
| Steet, London     | Level              | Drawing Numb | er        | Revision   |
| NC1N 3AS          |                    | 290GS-PP-    | 02B       | В          |
|                   | Paper Size         | A1 SHEET     |           |            |
| Client            | <b>Drawing Tit</b> | ile Proposed | Plans and | Elevations |
|                   |                    |              |           |            |
| Yue Fugui         |                    |              |           |            |
|                   | Scale              | Date         | Drawn     | Checked    |