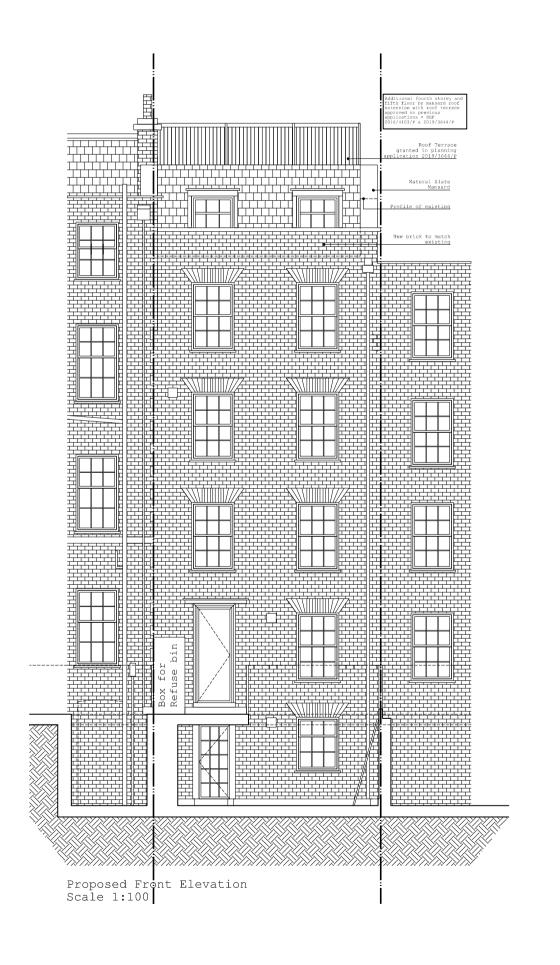

| Project           | <b>Zone</b>        | Discipline   |           | Status     |
|-------------------|--------------------|--------------|-----------|------------|
| 29 Old Glouceste: | r A                | ARCHITECT    | URE       | PLANNING   |
| Steet, London     | Level              | Drawing Numb | er        | Revision   |
| NC1N 3AS          |                    | 290GS-PP-    | 02B       | В          |
|                   | Paper Size         | A1 SHEET     |           |            |
| Client            | <b>Drawing Tit</b> | ile Proposed | Plans and | Elevations |
|                   |                    |              |           |            |
| Yue Fugui         |                    |              |           |            |
|                   | Scale              | Date         | Drawn     | Checked    |