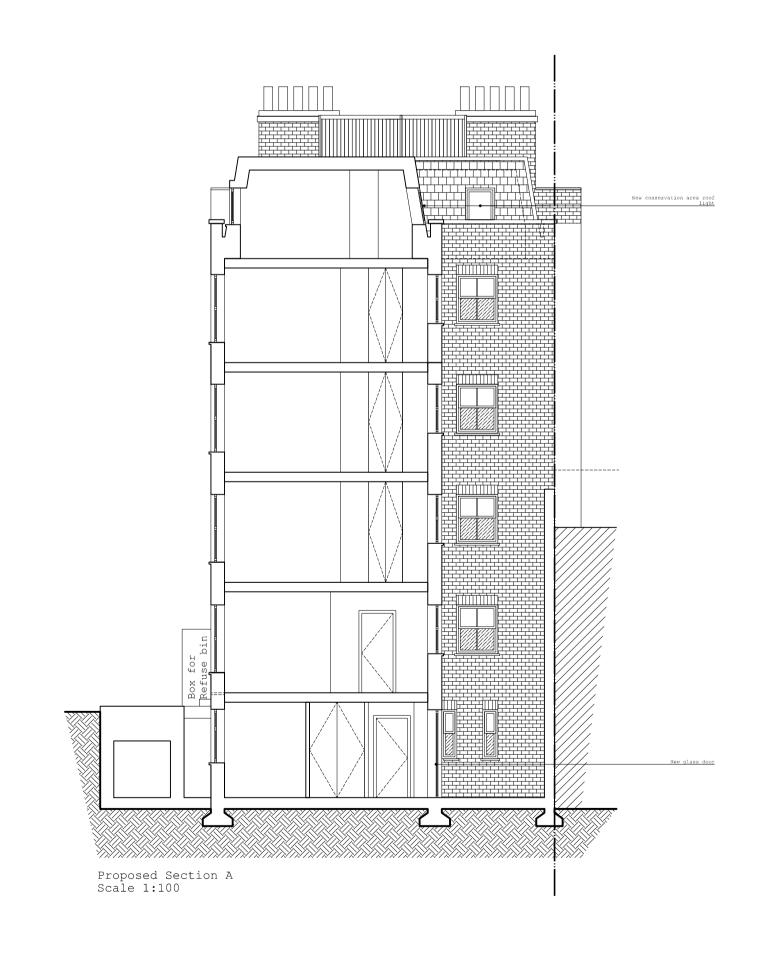

| Project           | <b>Zone</b>        | Discipline   |           | Status     |
|-------------------|--------------------|--------------|-----------|------------|
| 29 Old Glouceste: | r A                | ARCHITECT    | URE       | PLANNING   |
| Steet, London     | Level              | Drawing Numb | er        | Revision   |
| NC1N 3AS          |                    | 290GS-PP-    | 02B       | В          |
|                   | Paper Size         | A1 SHEET     |           |            |
| Client            | <b>Drawing Tit</b> | ile Proposed | Plans and | Elevations |
|                   |                    |              |           |            |
| Yue Fugui         |                    |              |           |            |
|                   | Scale              | Date         | Drawn     | Checked    |