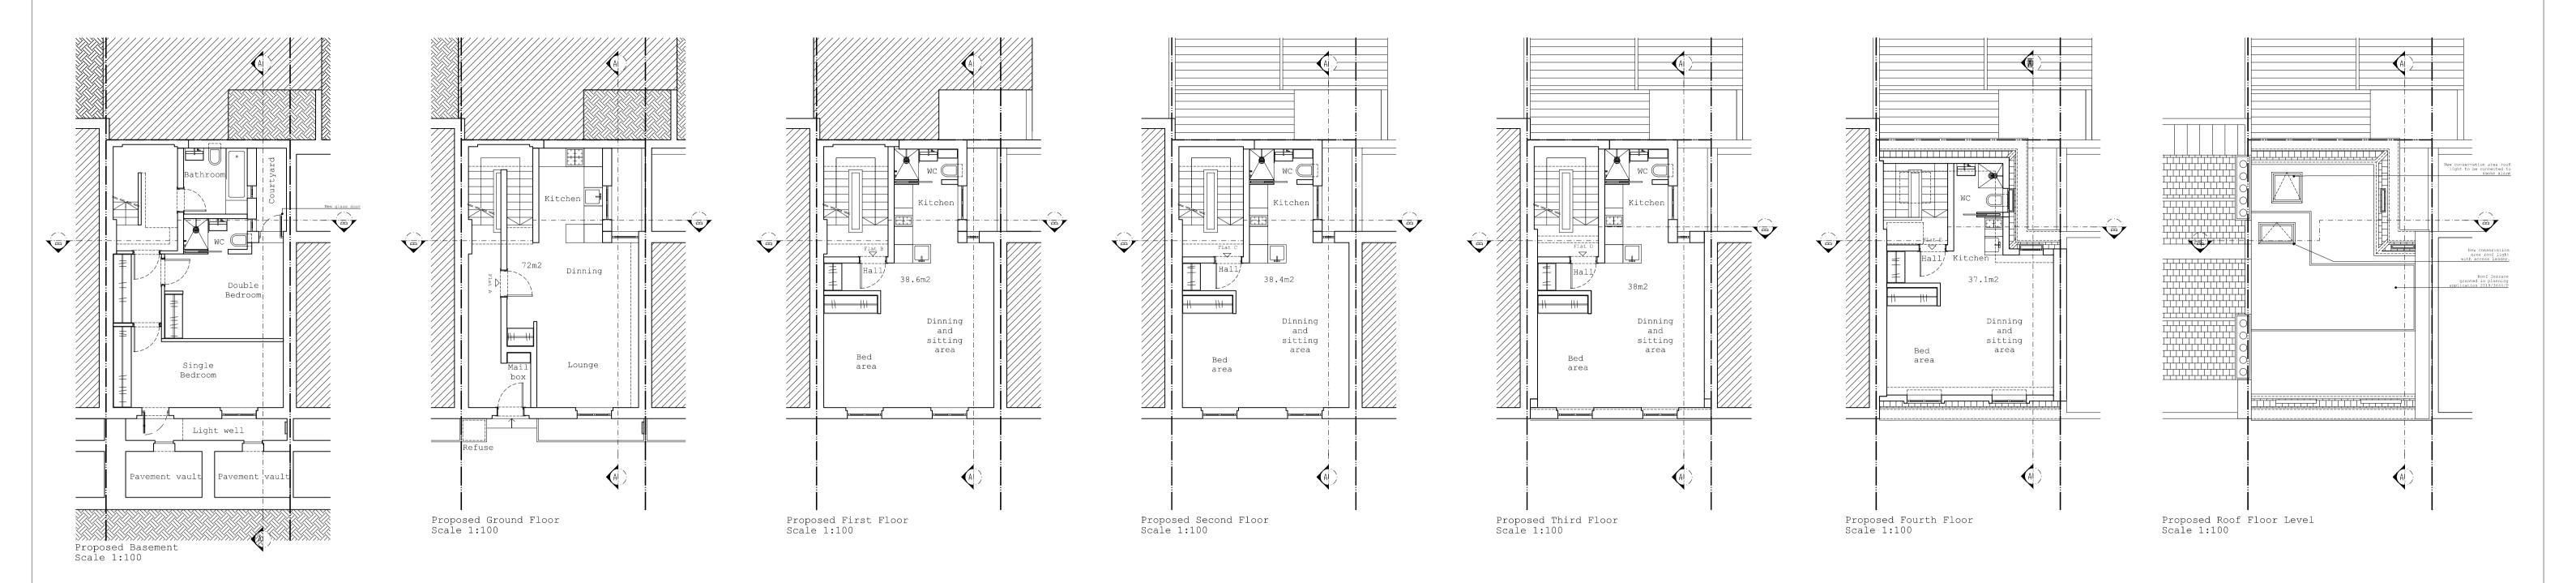

| Project           | <b>Zone</b>        | Discipline   |           | Status     |
|-------------------|--------------------|--------------|-----------|------------|
| 29 Old Glouceste: | r A                | ARCHITECT    | URE       | PLANNING   |
| Steet, London     | Level              | Drawing Numb | er        | Revision   |
| NC1N 3AS          |                    | 290GS-PP-    | 02B       | В          |
|                   | Paper Size         | A1 SHEET     |           |            |
| Client            | <b>Drawing Tit</b> | ile Proposed | Plans and | Elevations |
|                   |                    |              |           |            |
| Yue Fugui         |                    |              |           |            |
|                   | Scale              | Date         | Drawn     | Checked    |