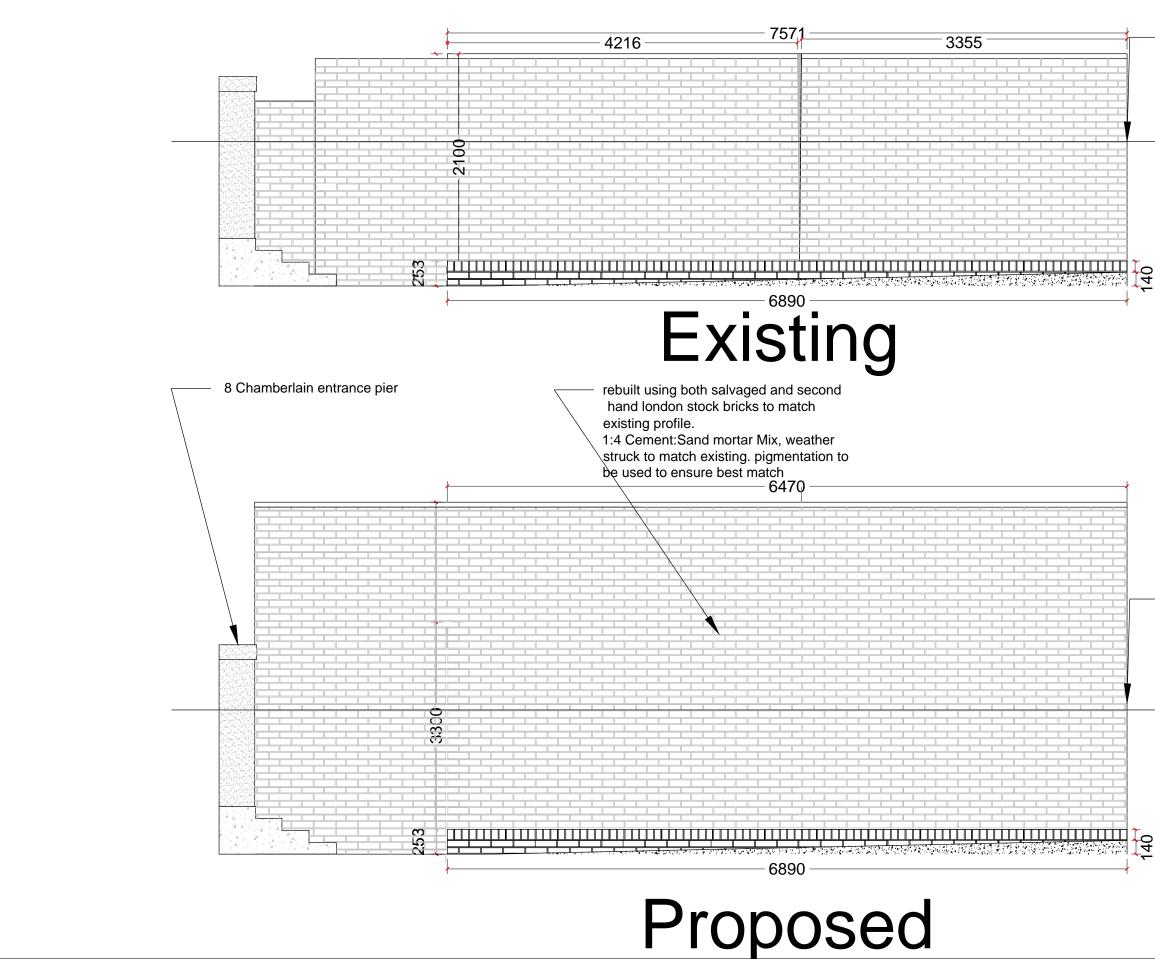

| <ul> <li>Soil level to Ainger<br/>Road side of wall.</li> </ul>      | It is noted due to site<br>access restriction<br>measuring to 9<br>Chamberlain Street is no<br>possible at the present<br>time. |
|----------------------------------------------------------------------|---------------------------------------------------------------------------------------------------------------------------------|
| 113                                                                  |                                                                                                                                 |
| ~                                                                    | Client: