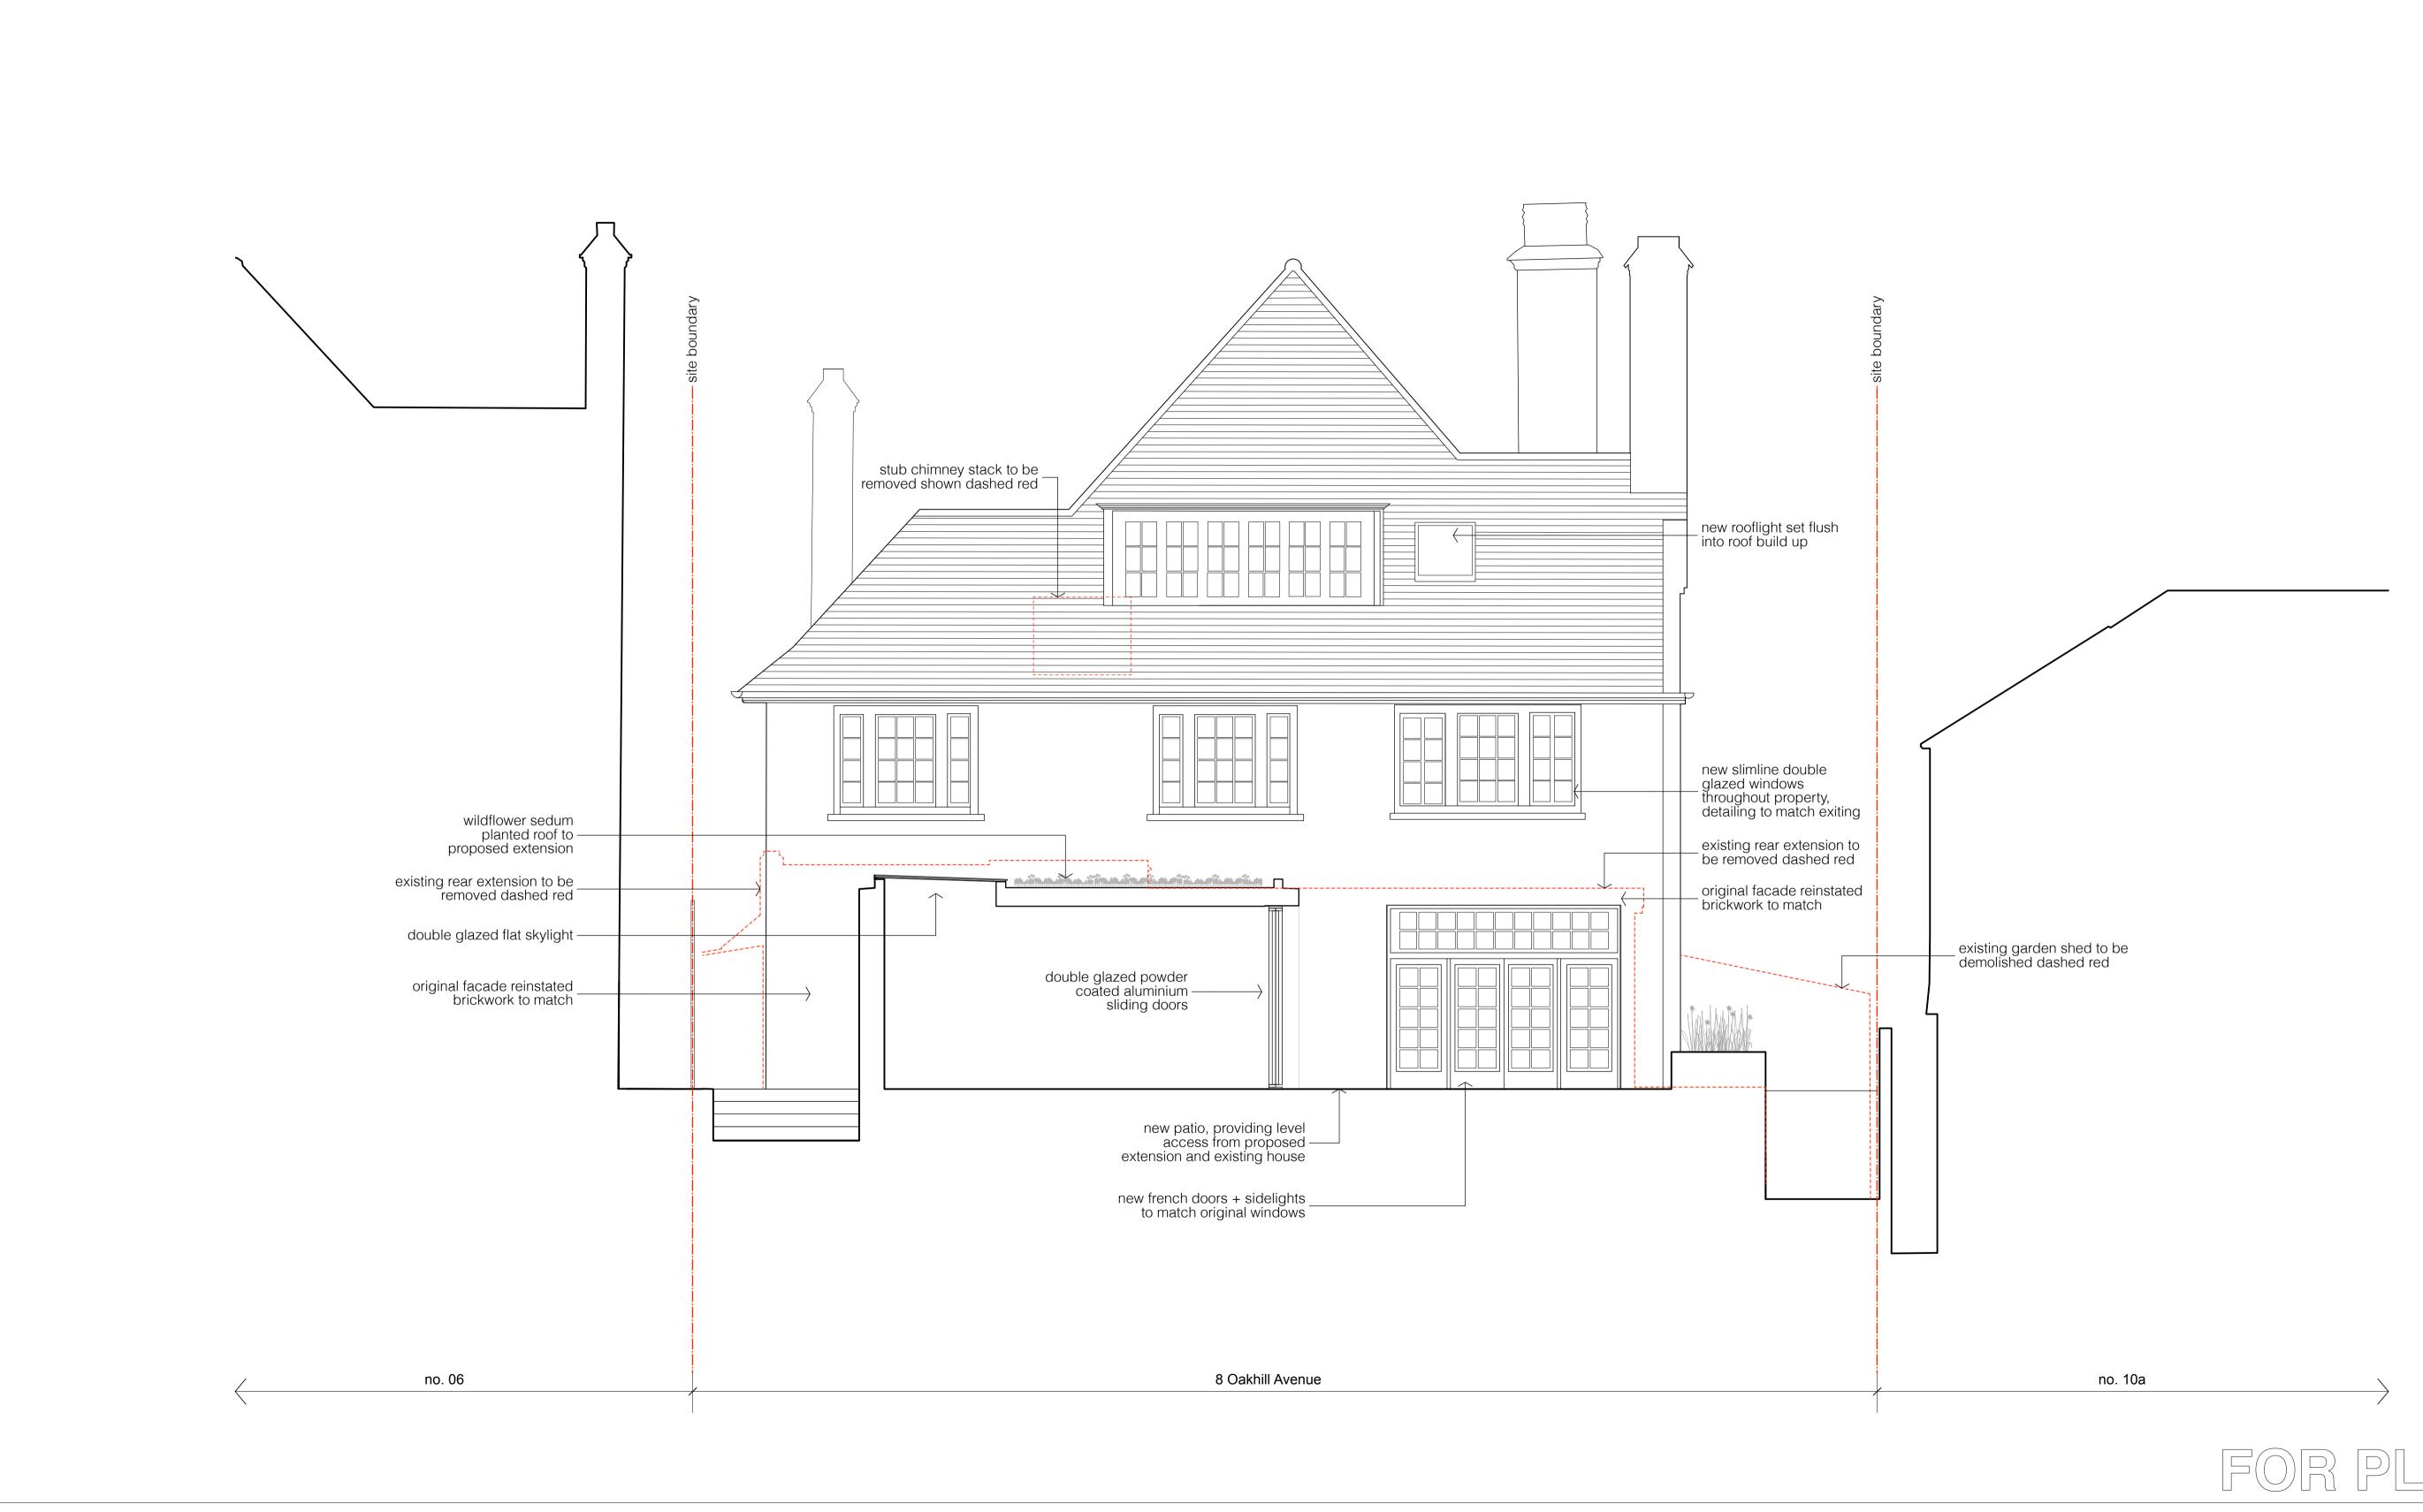

15.04.20

FOR PLANNING

FOR PI ANNING

Copyright CARVER FARSHI LLP. Partnership No. SO305325 No implied license exists. This drawing should not be used to calculate areas for the purpose of valuations. All dimensions to be checked on site by contractor and such dimensions to be their responsibility. When in doubt ask. Neill Abrams + Caryn Cohen scale All work must comply with relevant British Standards and Building Regulation requirements. Drawing errors and omissions to be reported to architect immediately. 1:100 @ A3 CARVERFARSHI project 8 Oakhill Avenue drawing title 37 Alfred Place London WC1E 7DP Proposed Section A T: 020 7096 1257 drawing no E: studio@carverfarshi.com 1903\_PL\_300 W: www.carverfarshi.com