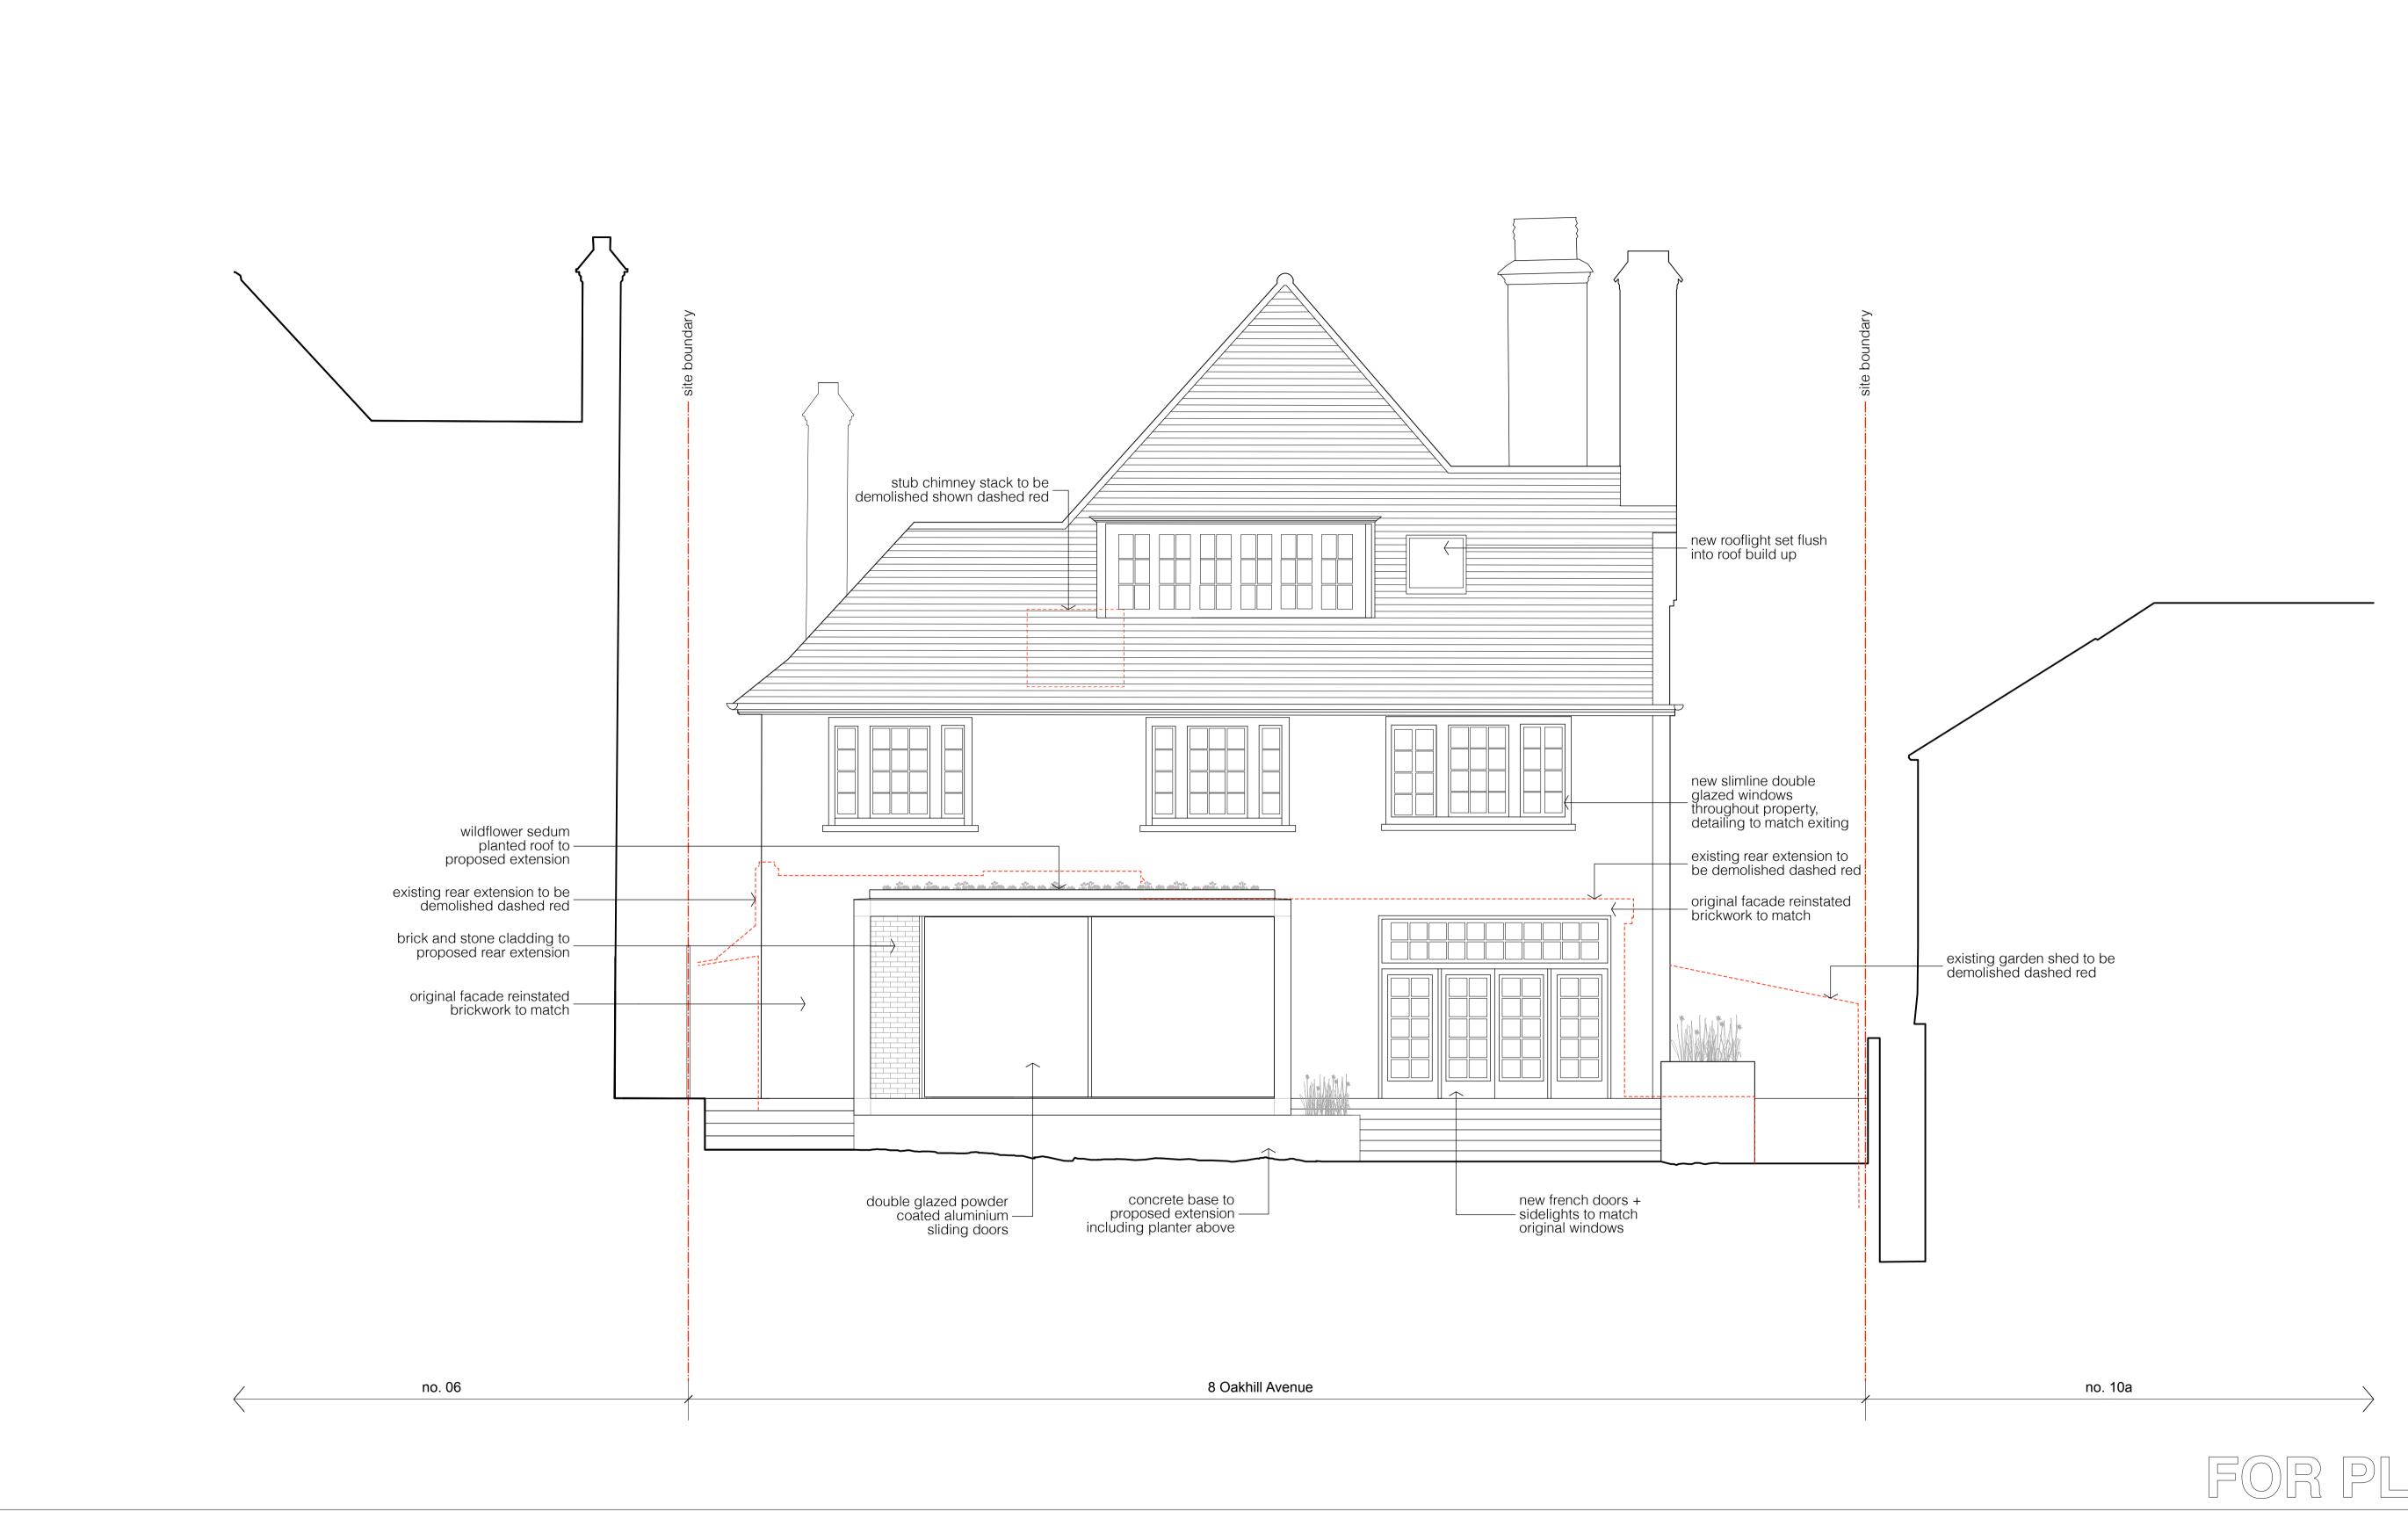

FOR PI ANNING

revisions scale

-- FOR PLANNING 15.04.20

0 1 2 3 4

Neill Abrams + Caryn Cohen

scale

1:100 @ A3

project

8 Oakhill Avenue

drawing title

Proposed Rear Elevation

drawing no

1903\_PL\_201

-

Copyright CARVER FARSHI LLP. Partnership No. SO305325

No implied license exists. This drawing should not be used to calculate areas for the purpose of valuations. All dimensions to be checked on site by contractor and such dimensions to be their responsibility. When in doubt ask.