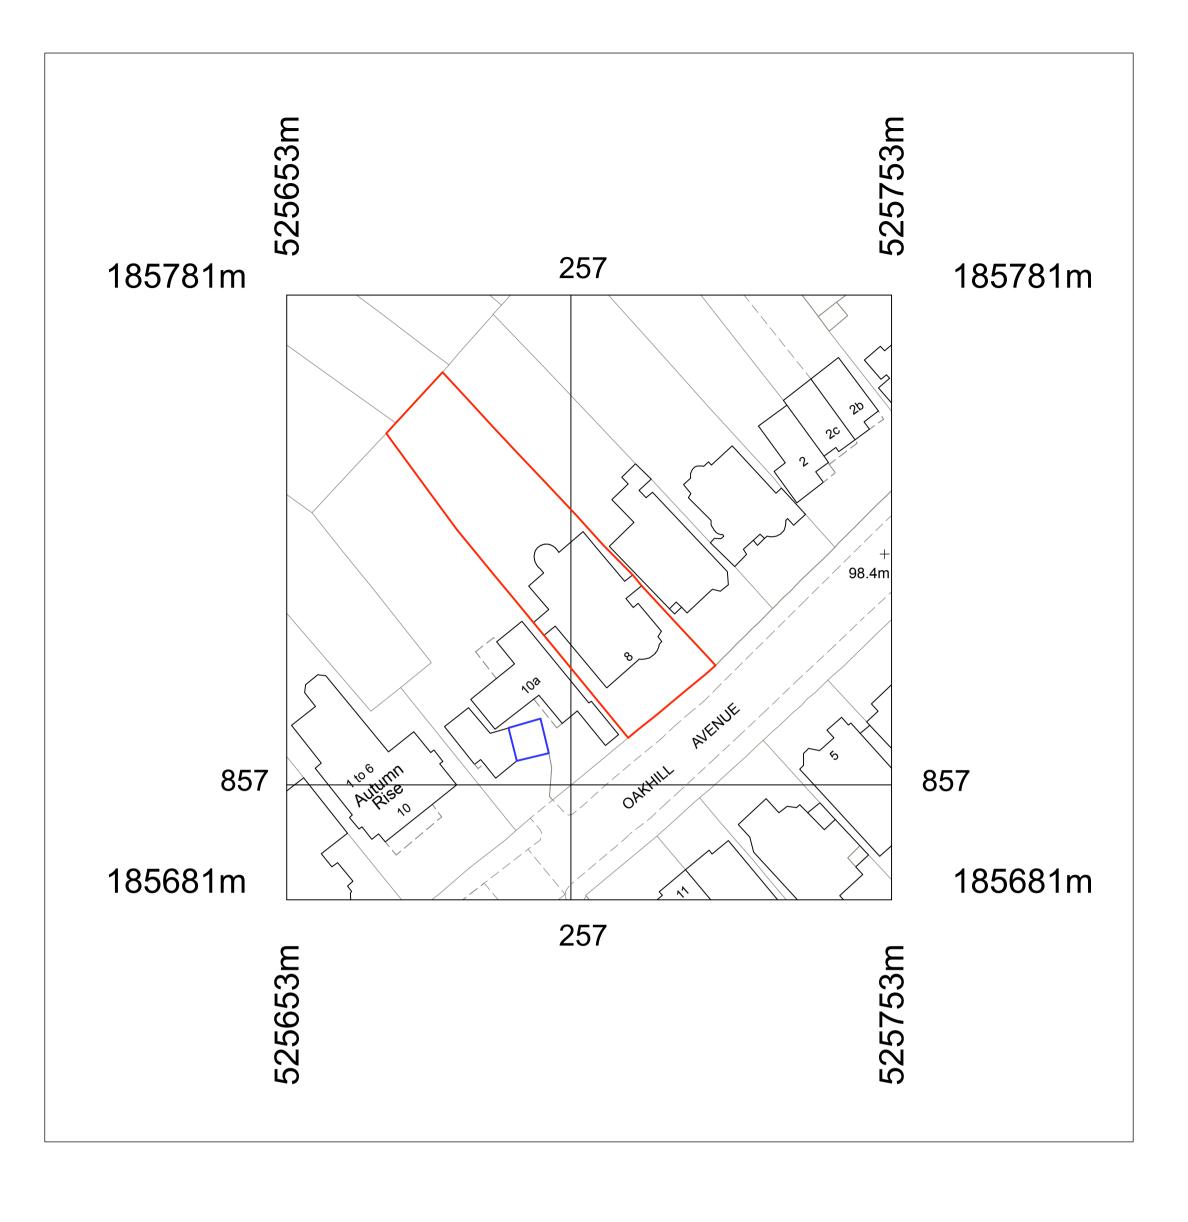

## FOR PLANNING

| Client Neill Abrams + Caryn Cohen |     | Copyright CARVER FARSHI LLP. Partnership No. SO305325  No implied license exists. This drawing should not be used to calculate areas for purpose of valuations. All dimensions to be checked on site by contractor and su dimensions to be their responsibility. When in doubt ask. |
|-----------------------------------|-----|-------------------------------------------------------------------------------------------------------------------------------------------------------------------------------------------------------------------------------------------------------------------------------------|
|                                   |     |                                                                                                                                                                                                                                                                                     |
| 1:1250 @ A3                       |     |                                                                                                                                                                                                                                                                                     |
| project                           |     | CARVERFARSHI                                                                                                                                                                                                                                                                        |
| 8 Oakhill Avenue                  |     |                                                                                                                                                                                                                                                                                     |
| drawing title                     |     | 37 Alfred Place                                                                                                                                                                                                                                                                     |
| Location Plan                     |     | London WC1E 7DP                                                                                                                                                                                                                                                                     |
| drawing no                        | rev | T: 020 7096 1257                                                                                                                                                                                                                                                                    |
| 1903_PL_010                       | -   | E: studio@carverfarshi.com W: www.carverfarshi.com                                                                                                                                                                                                                                  |