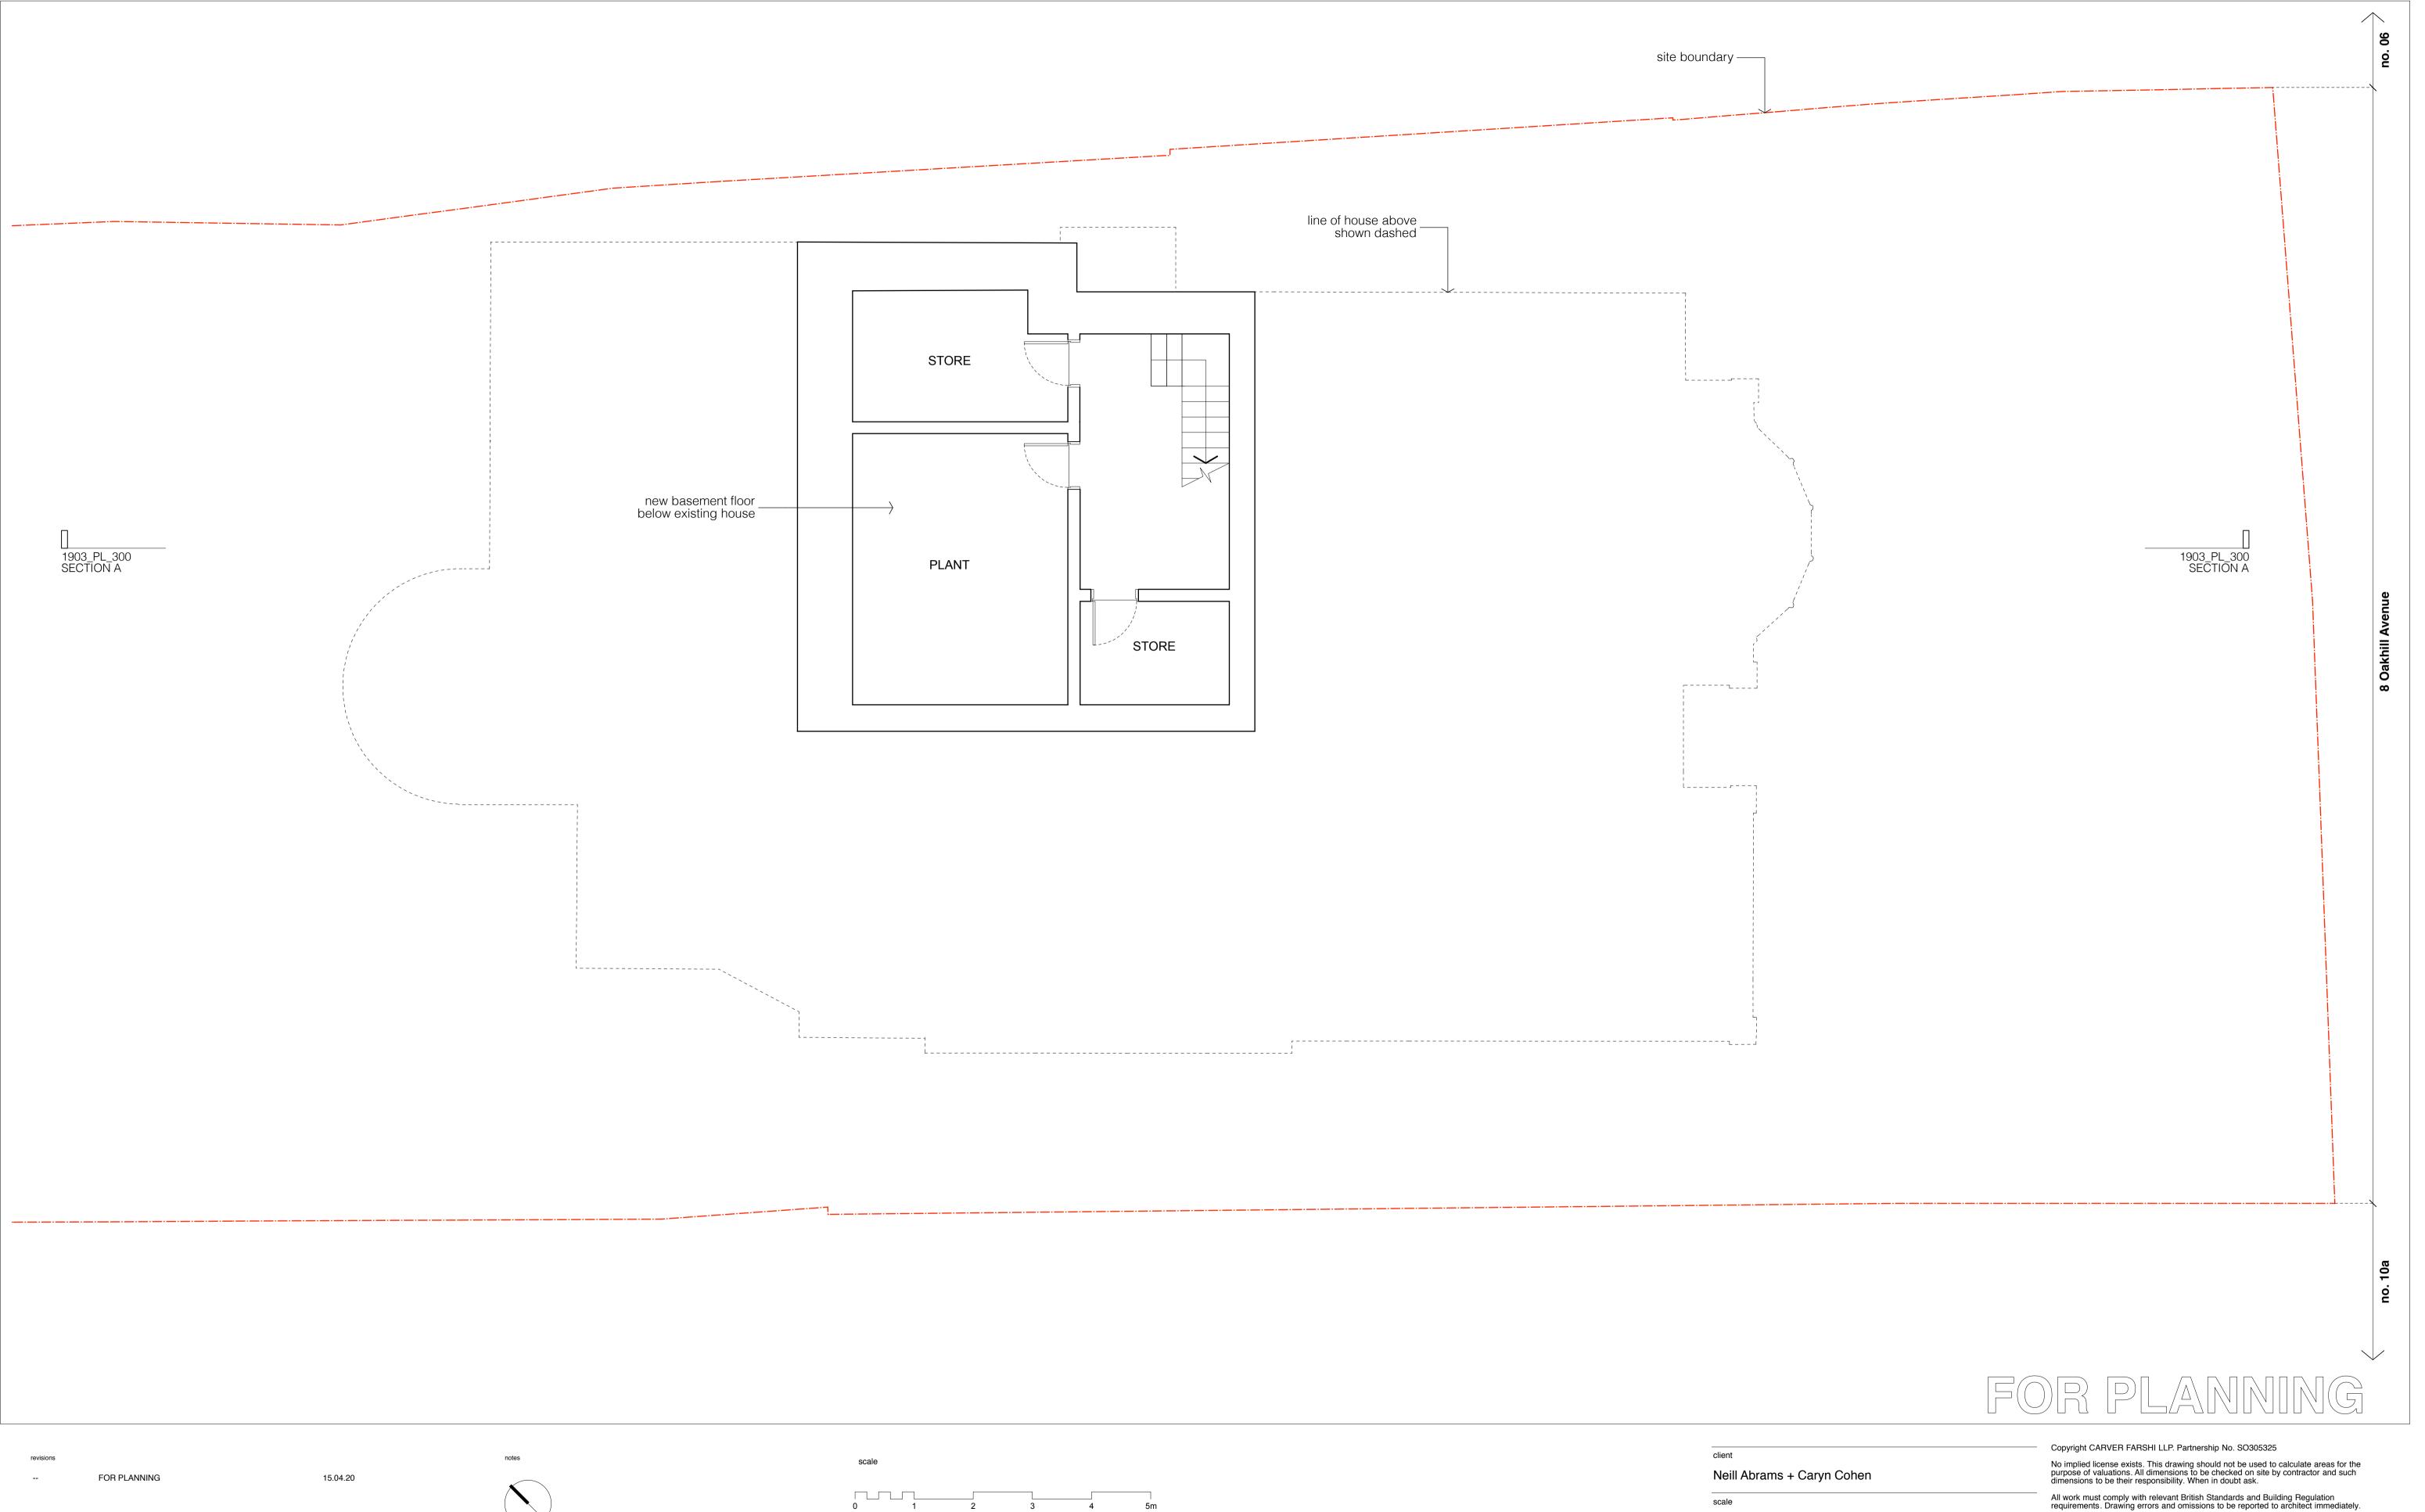

# CARVERFARSHI

37 Alfred Place London WC1E 7DP

| T: 020 7096 1257           |
|----------------------------|
| E: studio@carverfarshi.com |
| W: www.carverfarshi.com    |

|   |   |     |   |    |  |  | client                       |
|---|---|-----|---|----|--|--|------------------------------|
|   |   |     |   |    |  |  | Neill Abrams + Caryn Cohen   |
| 1 | 2 | 3 4 | Ļ | 5m |  |  | scale                        |
|   |   |     |   |    |  |  | 1:100 @ A3                   |
|   |   |     |   |    |  |  | project                      |
|   |   |     |   |    |  |  | 8 Oakhill Avenue             |
|   |   |     |   |    |  |  | drawing title                |
|   |   |     |   |    |  |  | Proposed Basement Floor Plan |
|   |   |     |   |    |  |  | drawing no                   |
|   |   |     |   |    |  |  | 1903_PL_101                  |
|   |   |     |   |    |  |  |                              |