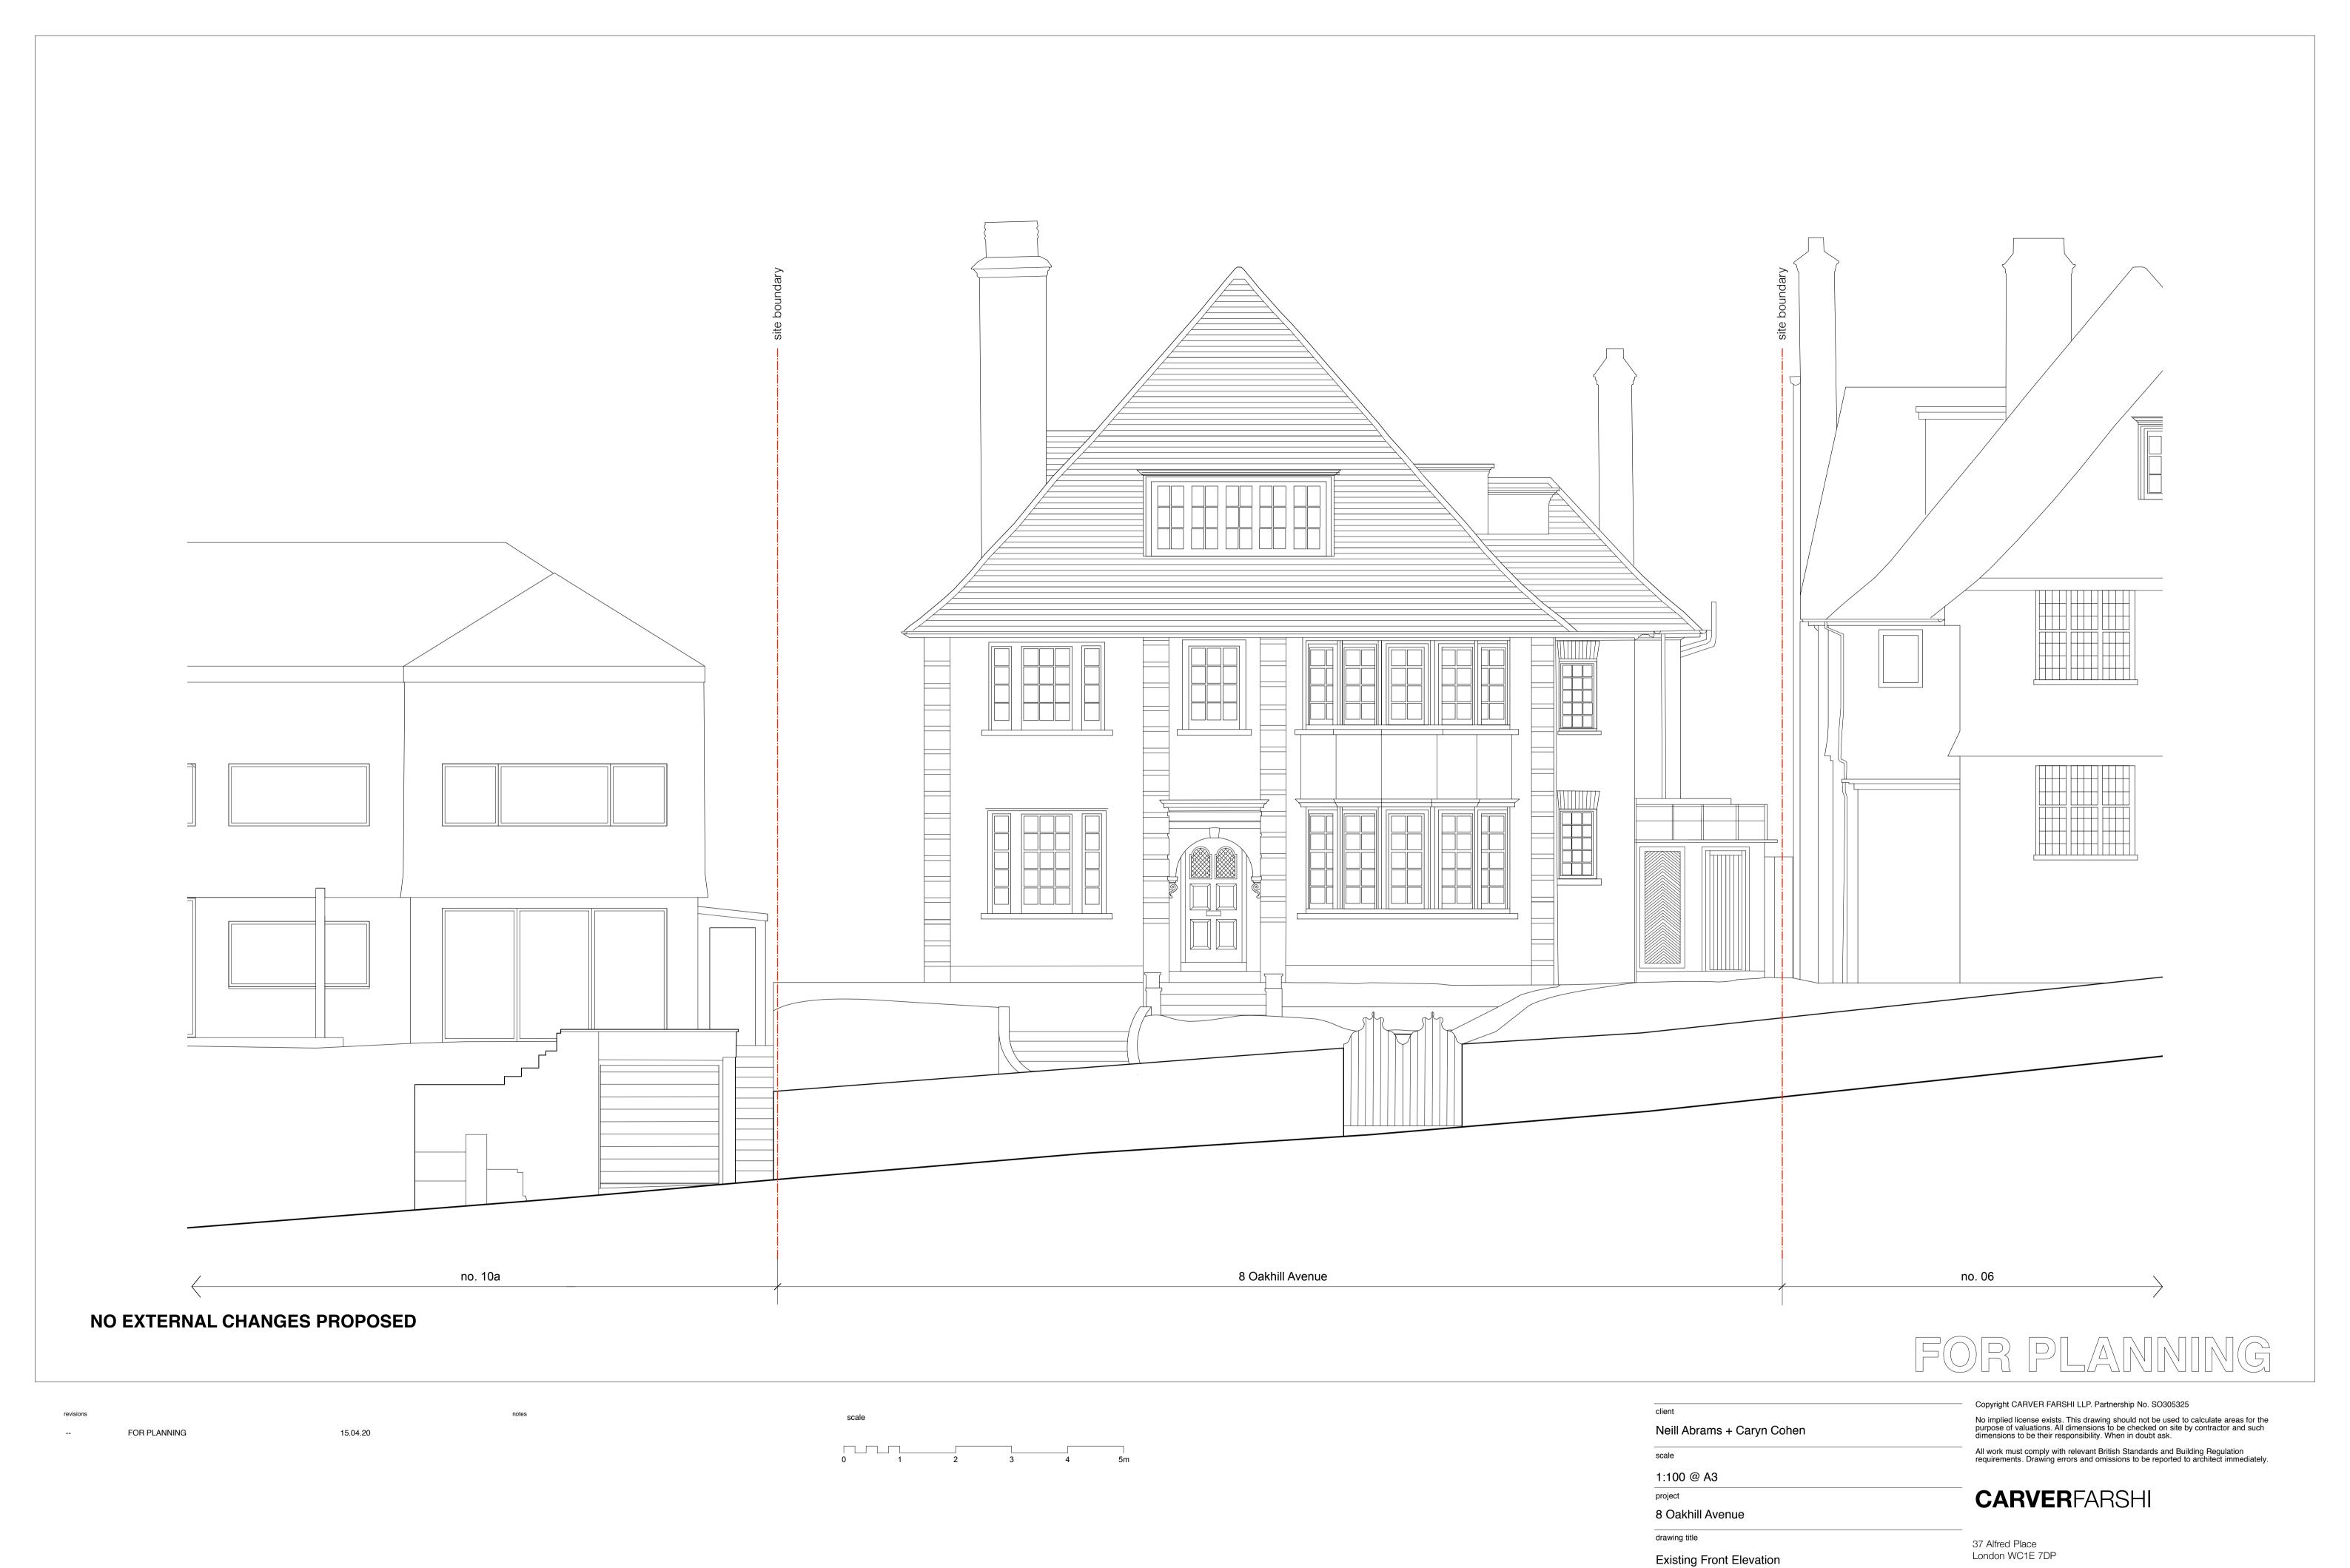

### NO EXTERNAL CHANGES PROPOSED

FOR PLANNING 15.04.20

| client                     |     |  |
|----------------------------|-----|--|
| Neill Abrams + Caryn Cohen |     |  |
| scale                      |     |  |
| 1:100 @ A3                 |     |  |
| project                    |     |  |
| 8 Oakhill Avenue           |     |  |
| drawing title              |     |  |
| Existing Rear Elevation    |     |  |
| 3                          |     |  |
| drawing no                 | rev |  |

Copyright CARVER FARSHI LLP. Partnership No. SO305325 No implied license exists. This drawing should not be used to calculate areas for the purpose of valuations. All dimensions to be checked on site by contractor and such dimensions to be their responsibility. When in doubt ask. All work must comply with relevant British Standards and Building Regulation requirements. Drawing errors and omissions to be reported to architect immediately.