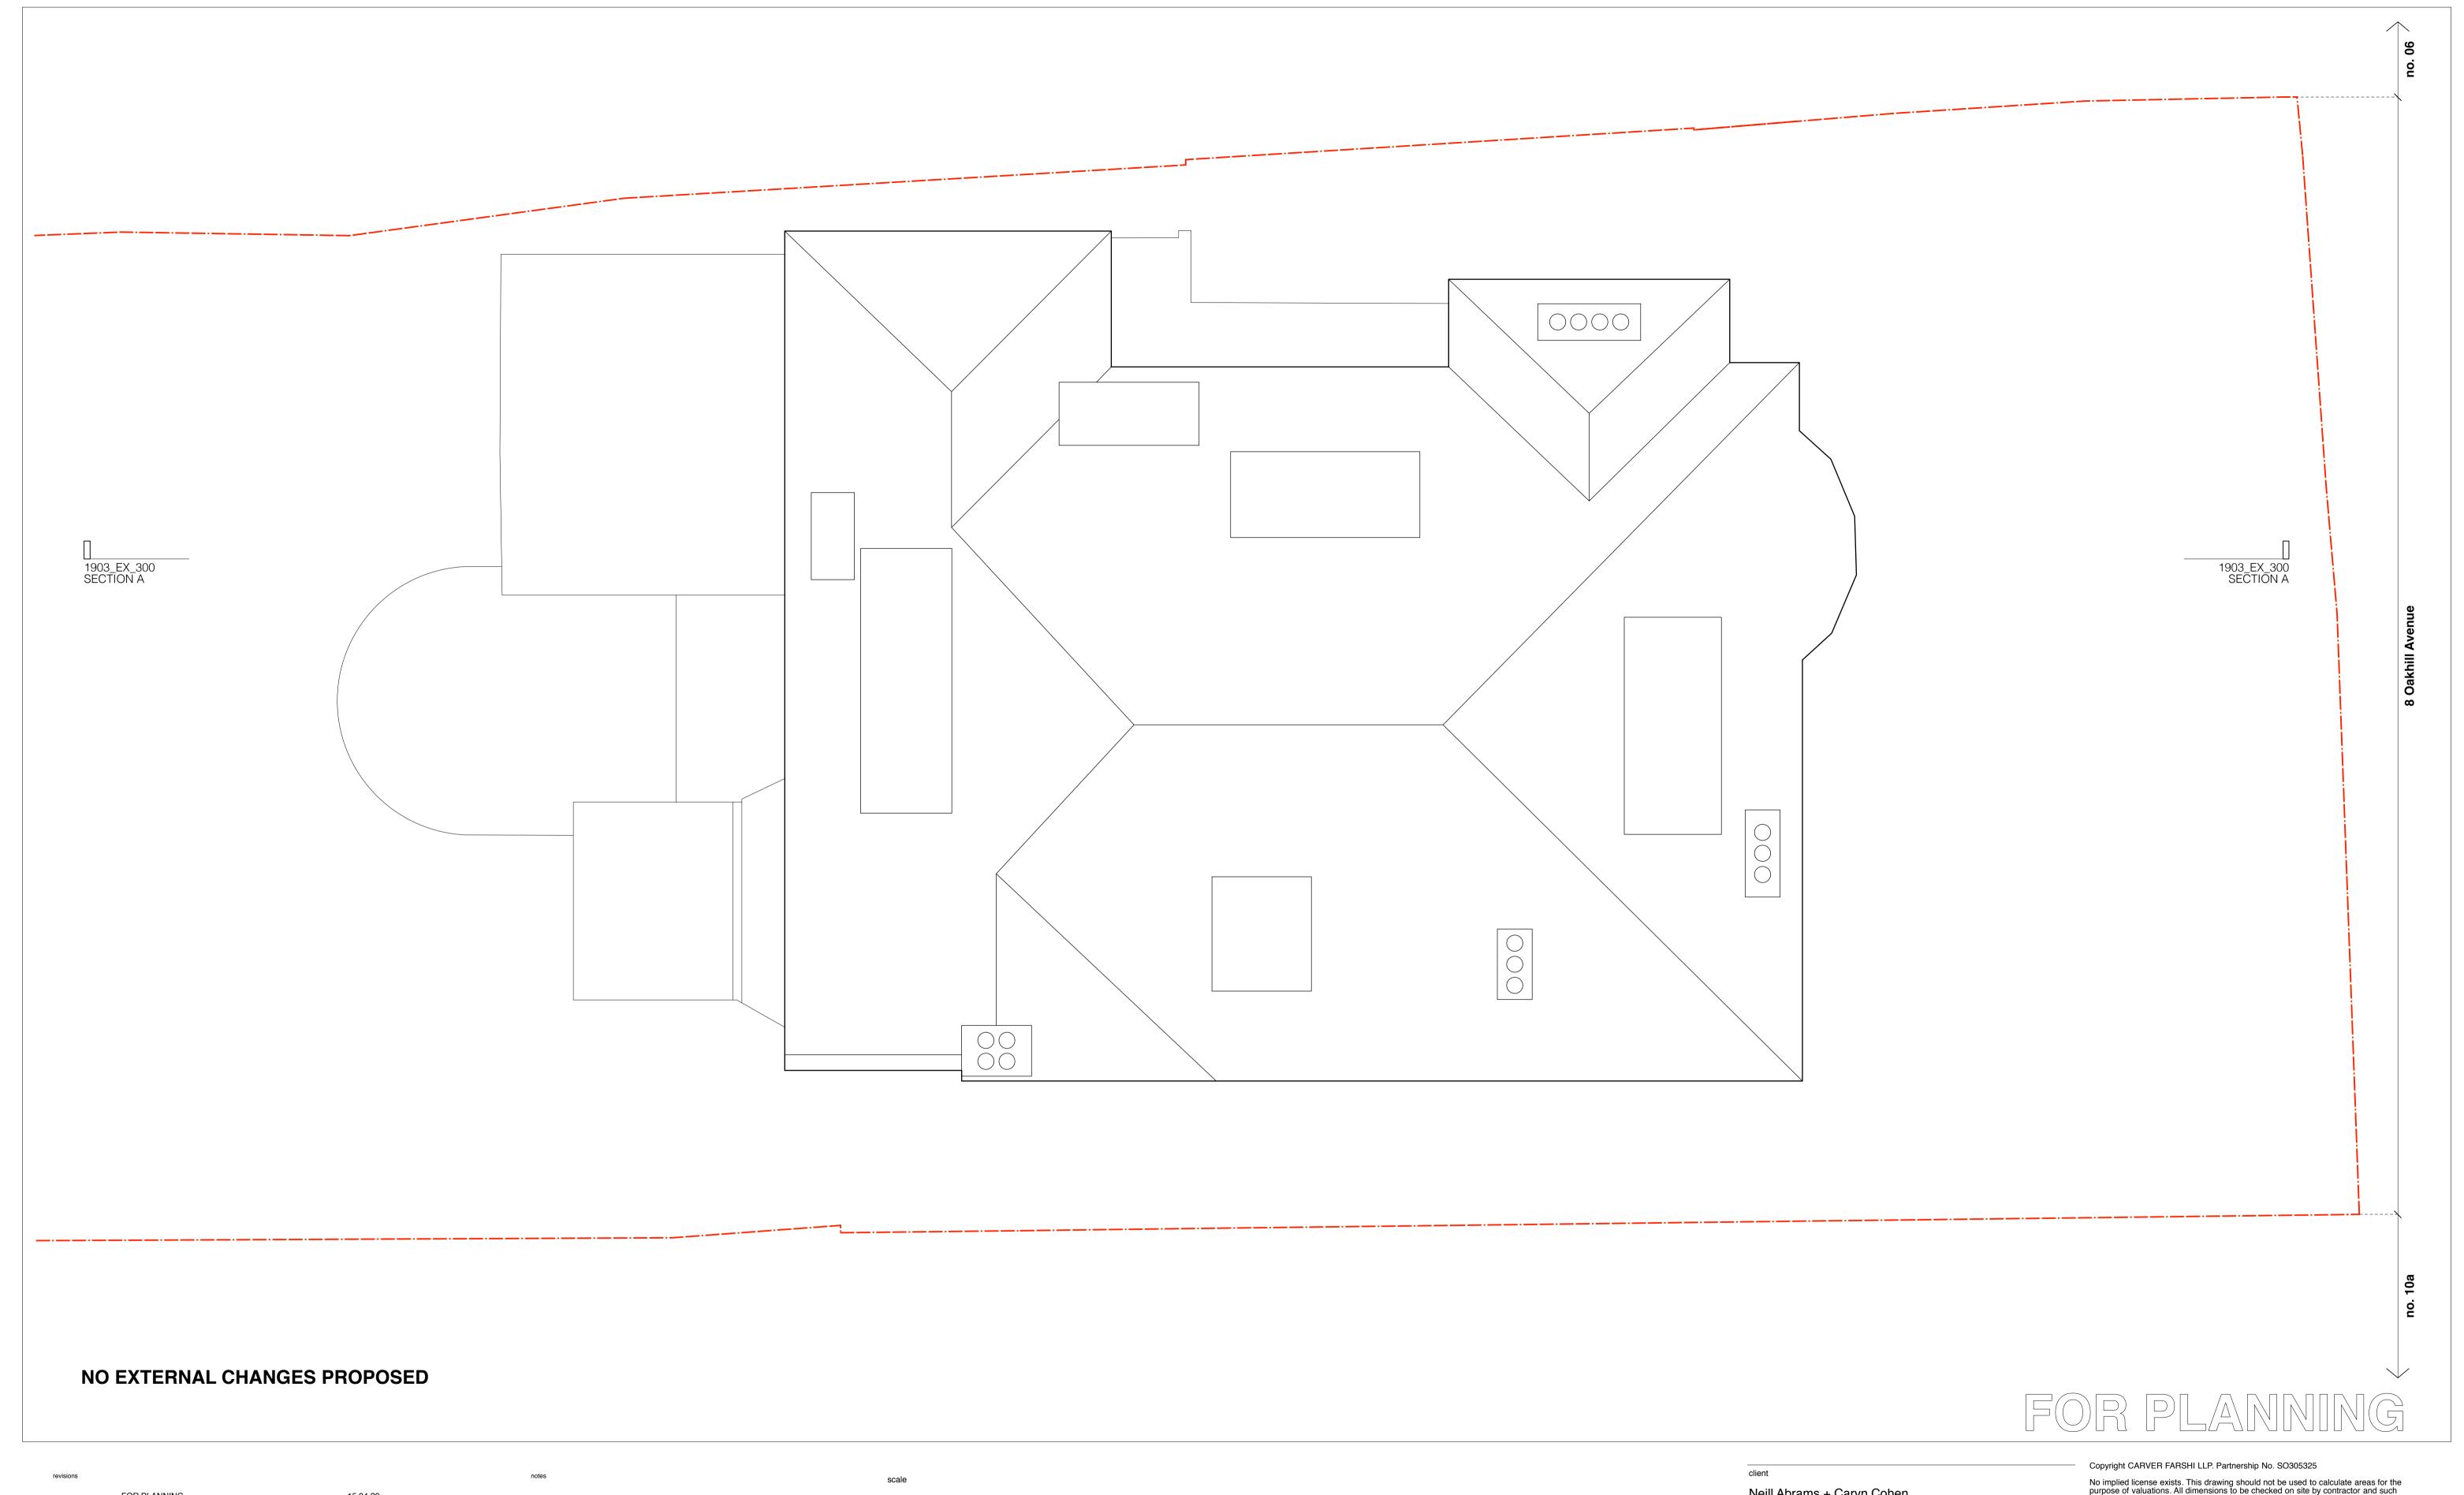

## CARVERFARSHI

37 Alfred Place London WC1E 7DP

T: 020 7096 1257 E: studio@carverfarshi.com W: www.carverfarshi.com

FOR PLANNING 15.04.20

| client                     |     | Copyright CARVER FARSH                                                                      |
|----------------------------|-----|---------------------------------------------------------------------------------------------|
| Neill Abrams + Caryn Cohen |     | No implied license exists. T<br>purpose of valuations. All d<br>dimensions to be their resp |
| scale                      |     | All work must comply with requirements. Drawing erro                                        |
| 1:100 @ A3                 |     |                                                                                             |
| project                    |     | CARVER                                                                                      |
| 8 Oakhill Avenue           |     | <b>O</b> /(1112_11)                                                                         |
| drawing title              |     | 37 Alfred Place                                                                             |
| Existing Roof Plan         |     | London WC1E 7DP                                                                             |
| drawing no                 | rev | T: 020 7096 1257                                                                            |
| 1903_EX_103                | -   | E: studio@carverfarshi.c<br>W: www.carverfarshi.c                                           |

o implied license exists. This drawing should not be used to calculate areas for the urpose of valuations. All dimensions to be checked on site by contractor and such mensions to be their responsibility. When in doubt ask. Il work must comply with relevant British Standards and Building Regulation equirements. Drawing errors and omissions to be reported to architect immediately.