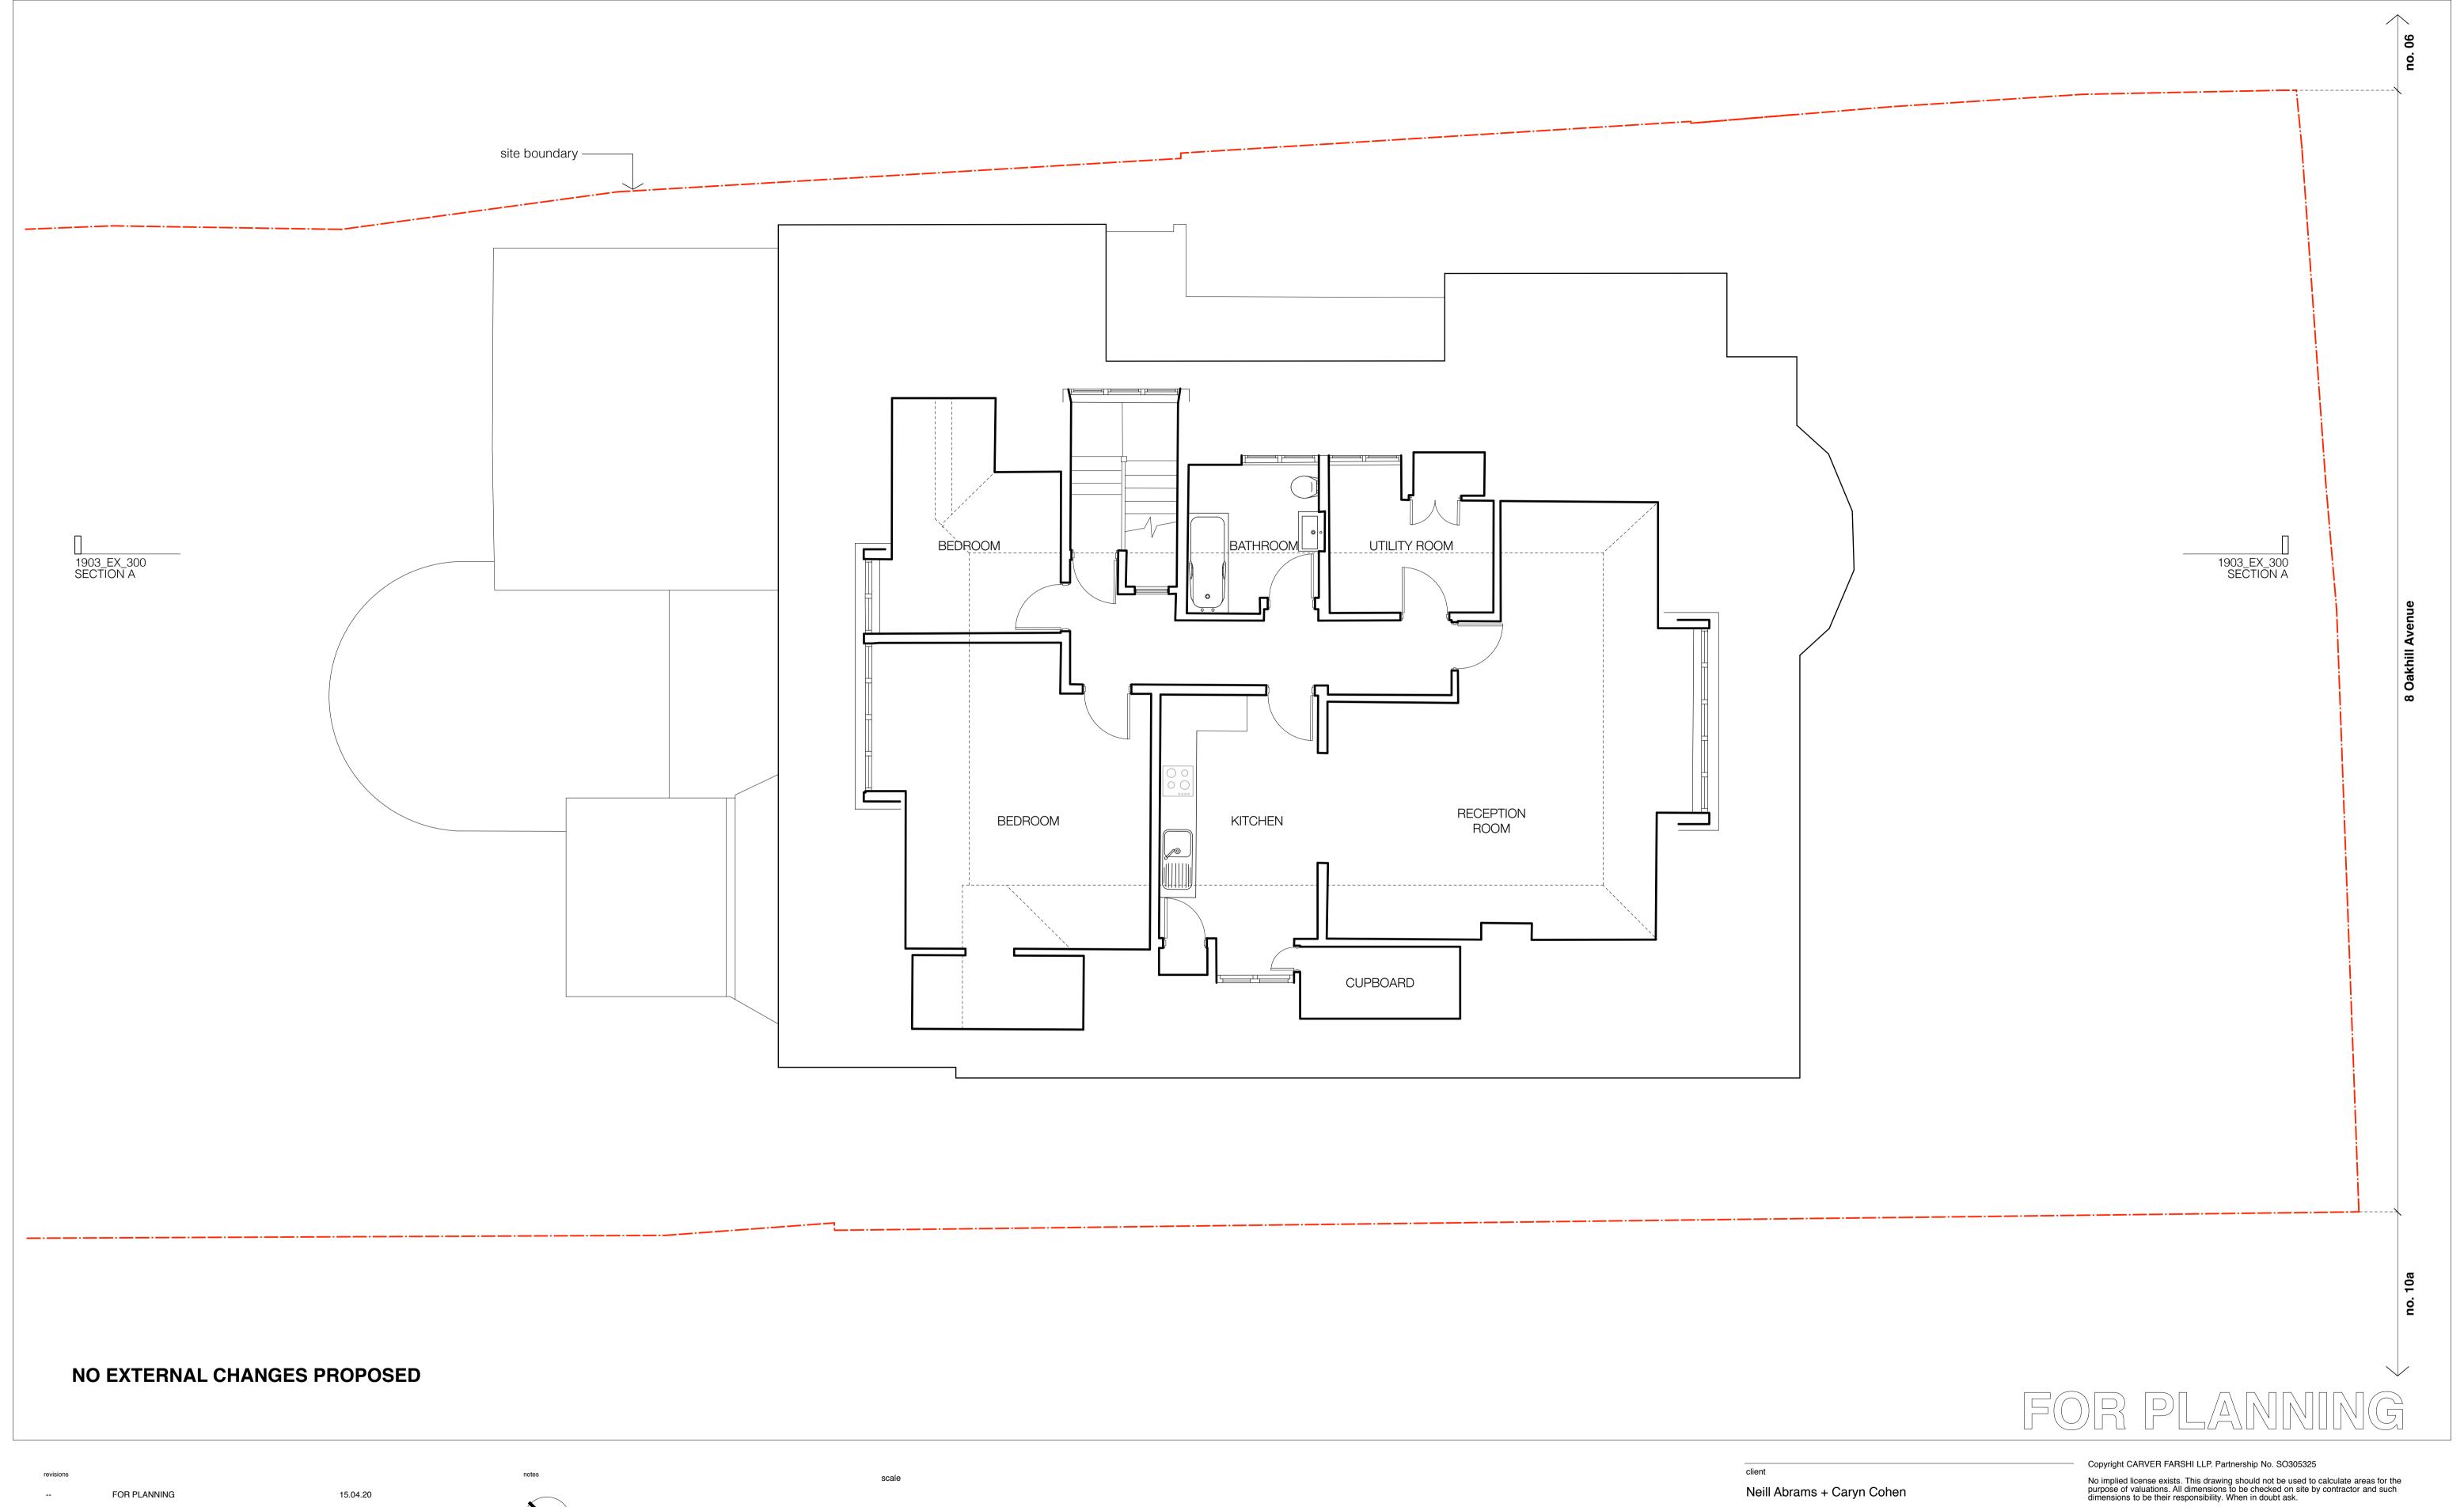

Neill Abrams + Caryn Cohen 1:100 @ A3 8 Oakhill Avenue drawing title Existing First Floor Plan drawing no 1903\_EX\_101

No implied license exists. This drawing should not be used to calculate areas for the purpose of valuations. All dimensions to be checked on site by contractor and such dimensions to be their responsibility. When in doubt ask. All work must comply with relevant British Standards and Building Regulation requirements. Drawing errors and omissions to be reported to architect immediately.

## CARVERFARSHI

37 Alfred Place London WC1E 7DP

T: 020 7096 1257 E: studio@carverfarshi.com W: www.carverfarshi.com



1:100 @ A3 8 Oakhill Avenue drawing title Existing Second Floor Plan drawing no 1903\_EX\_102

All work must comply with relevant British Standards and Building Regulation requirements. Drawing errors and omissions to be reported to architect immediately.

## CARVERFARSHI

37 Alfred Place London WC1E 7DP

T: 020 7096 1257 E: studio@carverfarshi.com W: www.carverfarshi.com



FOR PLANNING 15.04.20

| client                     |     | Copyright CARVER FARSH                                                                      |
|----------------------------|-----|---------------------------------------------------------------------------------------------|
| Neill Abrams + Caryn Cohen |     | No implied license exists. T<br>purpose of valuations. All d<br>dimensions to be their resp |
| sc