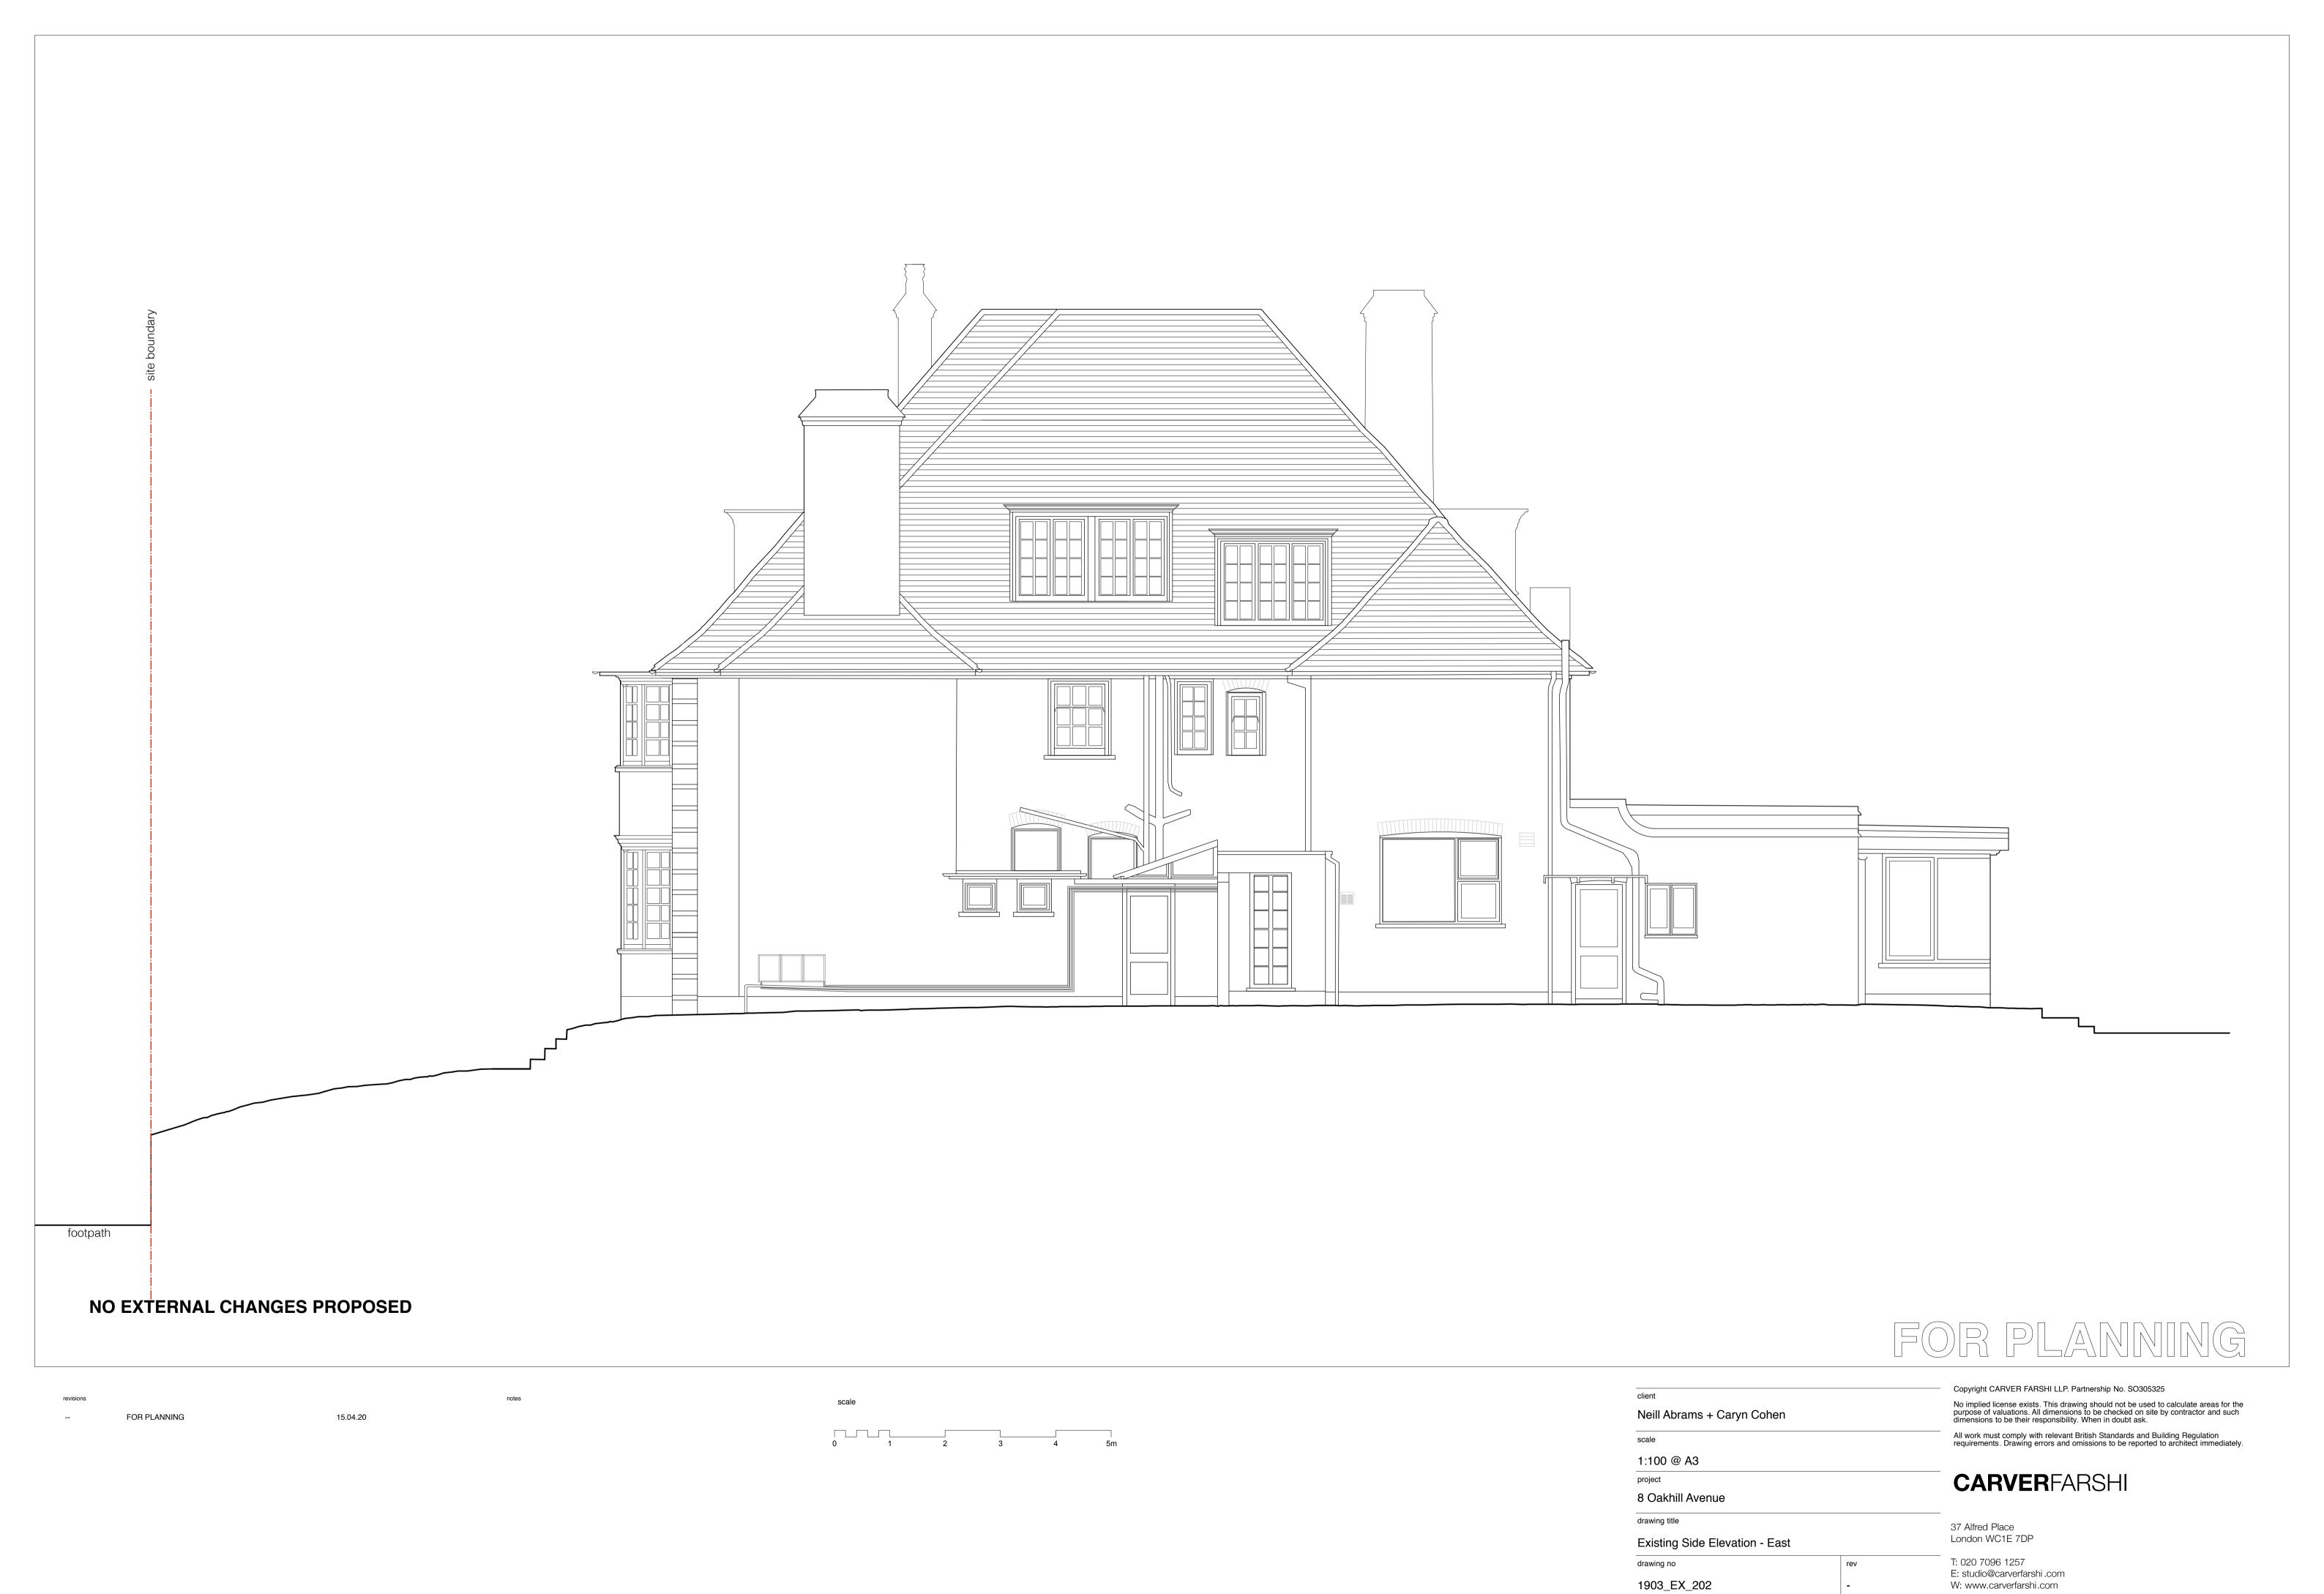

Existing Side Elevation - West

drawing no

1903\_EX\_203

E: studio@carverfarshi.com

W: www.carverfarshi.com

1903\_EX\_300