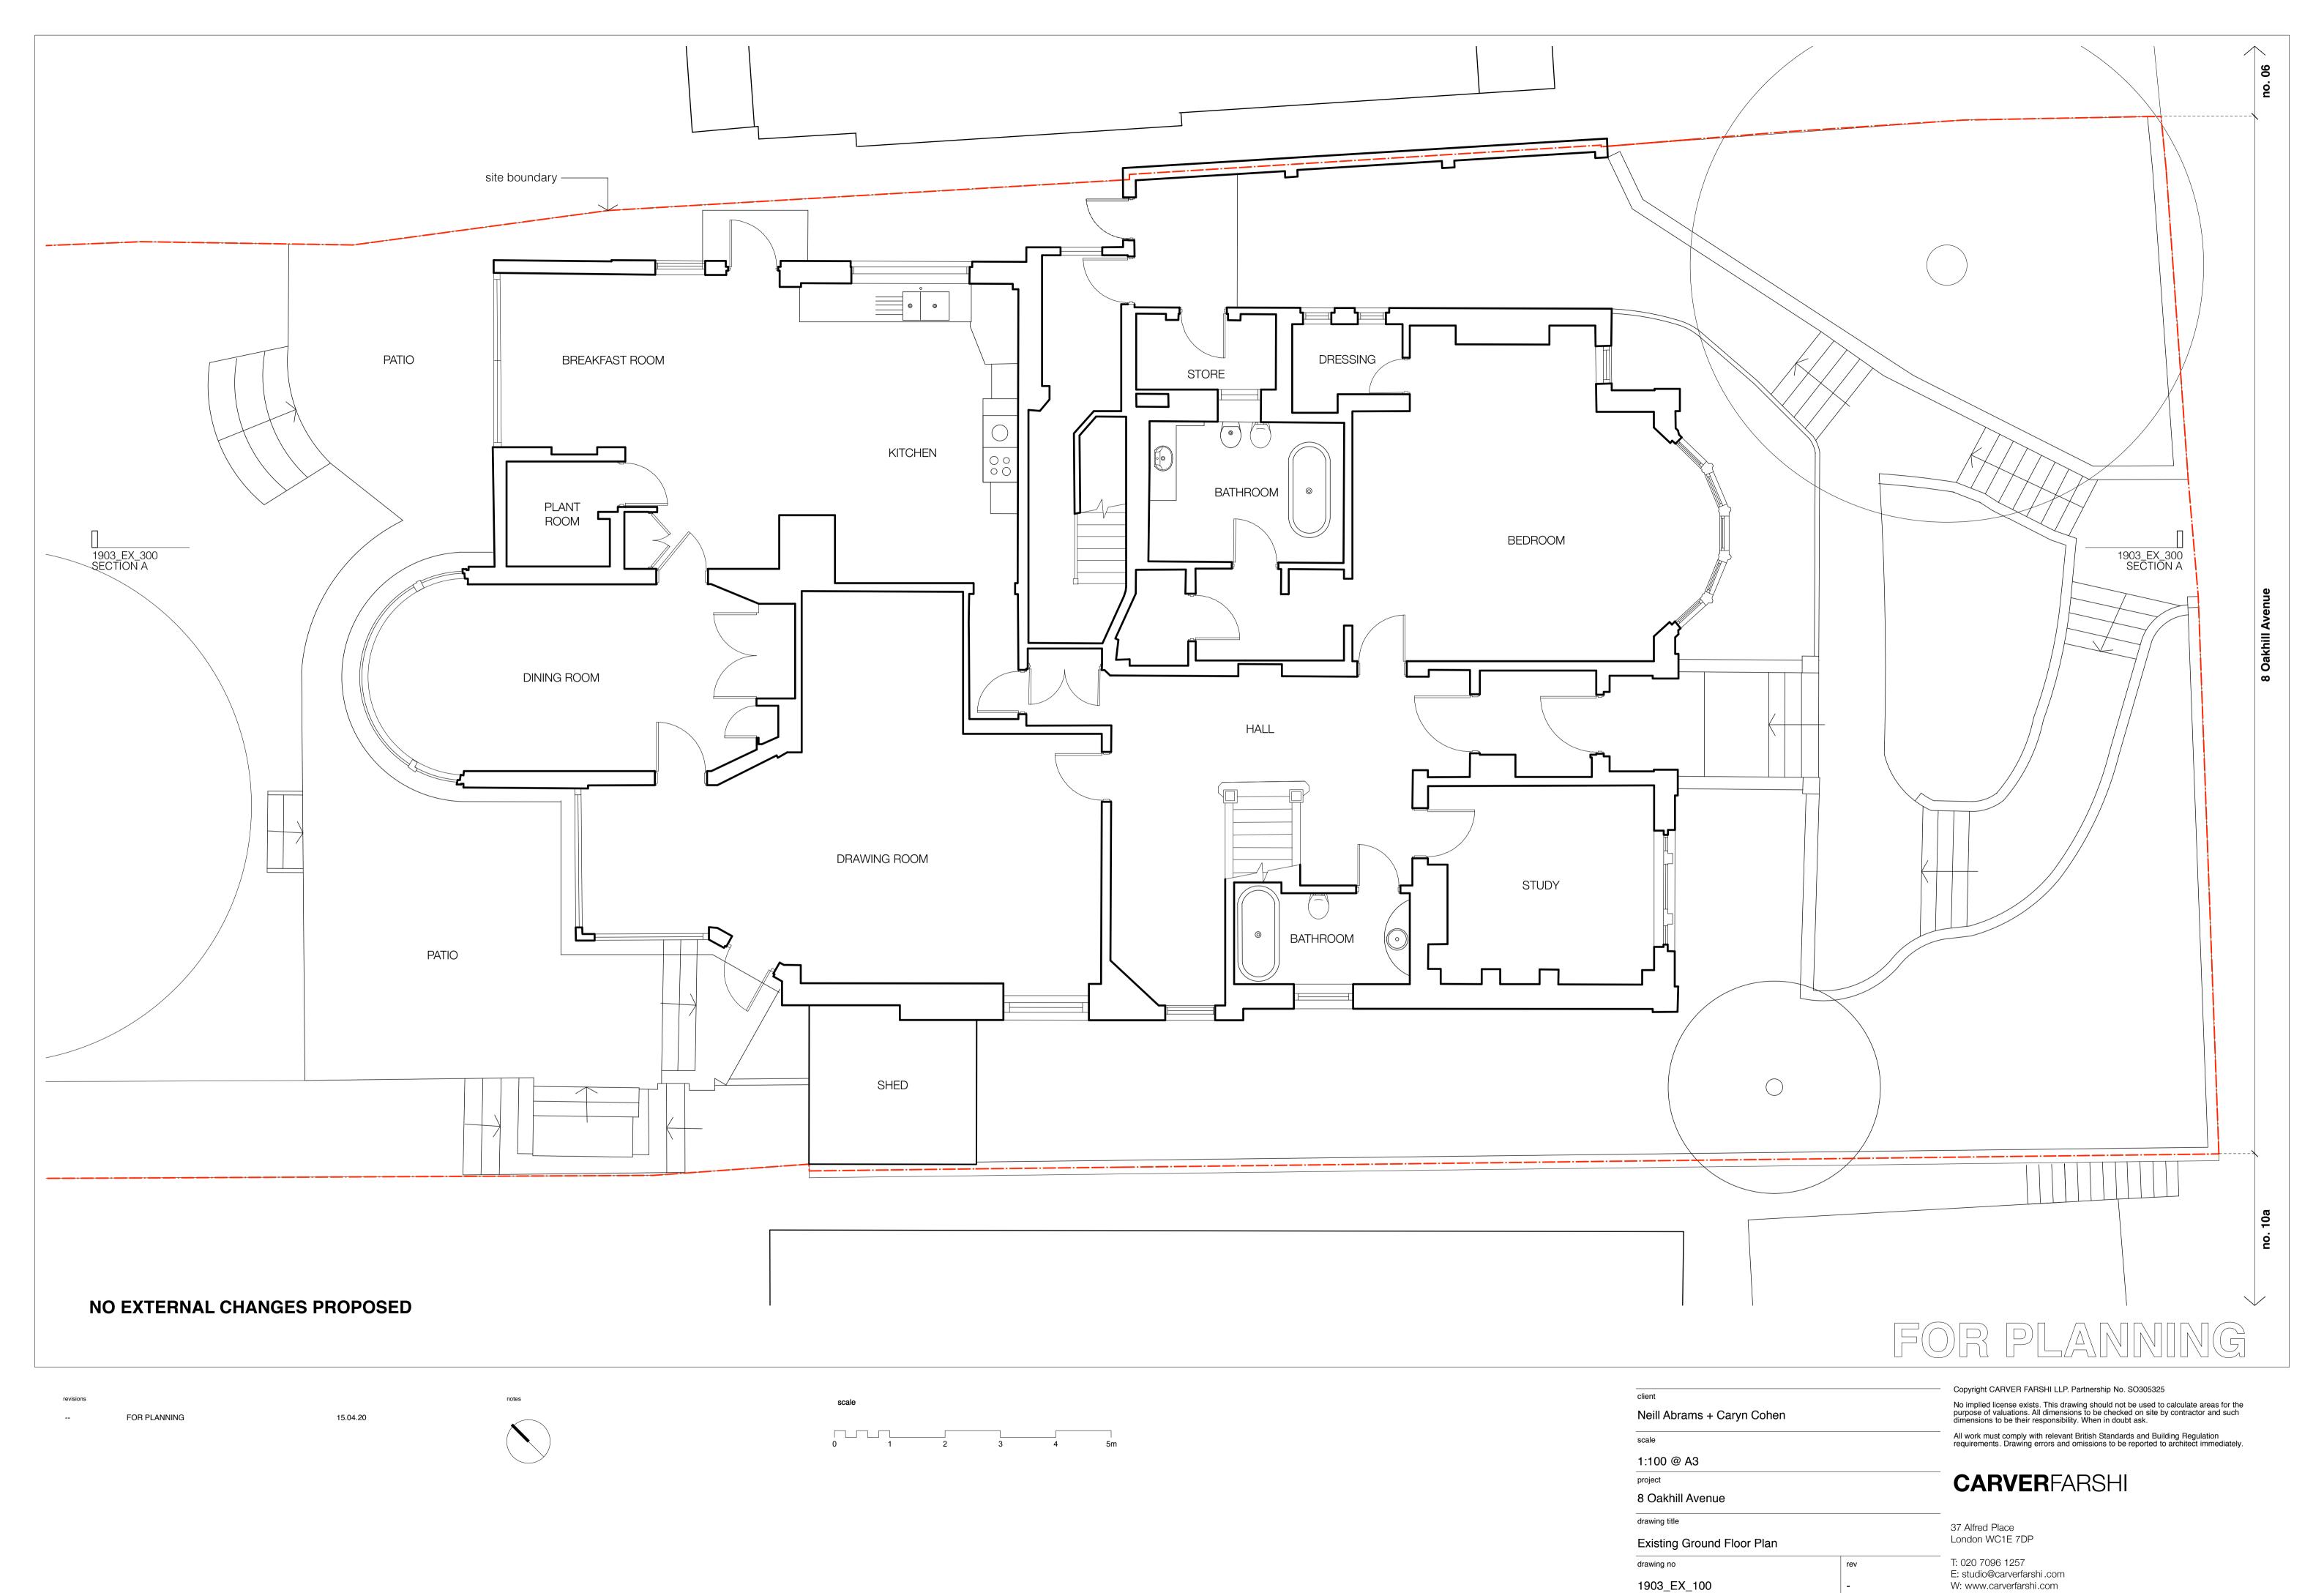

Neill Abrams + Caryn Cohen 1:100 @ A3 8 Oakhill Avenue drawing title Existing First Floor Plan drawing no 1903\_EX\_101

No implied license exists. This drawing should not be used to calculate areas for the purpose of valuations. All dimensions to be checked on site by contractor and such dimensions to be their responsibility. When in doubt ask. All work must comply with relevant British Standards and Building Regulation requirements. Drawing errors and omissions to be reported to architect immediately.