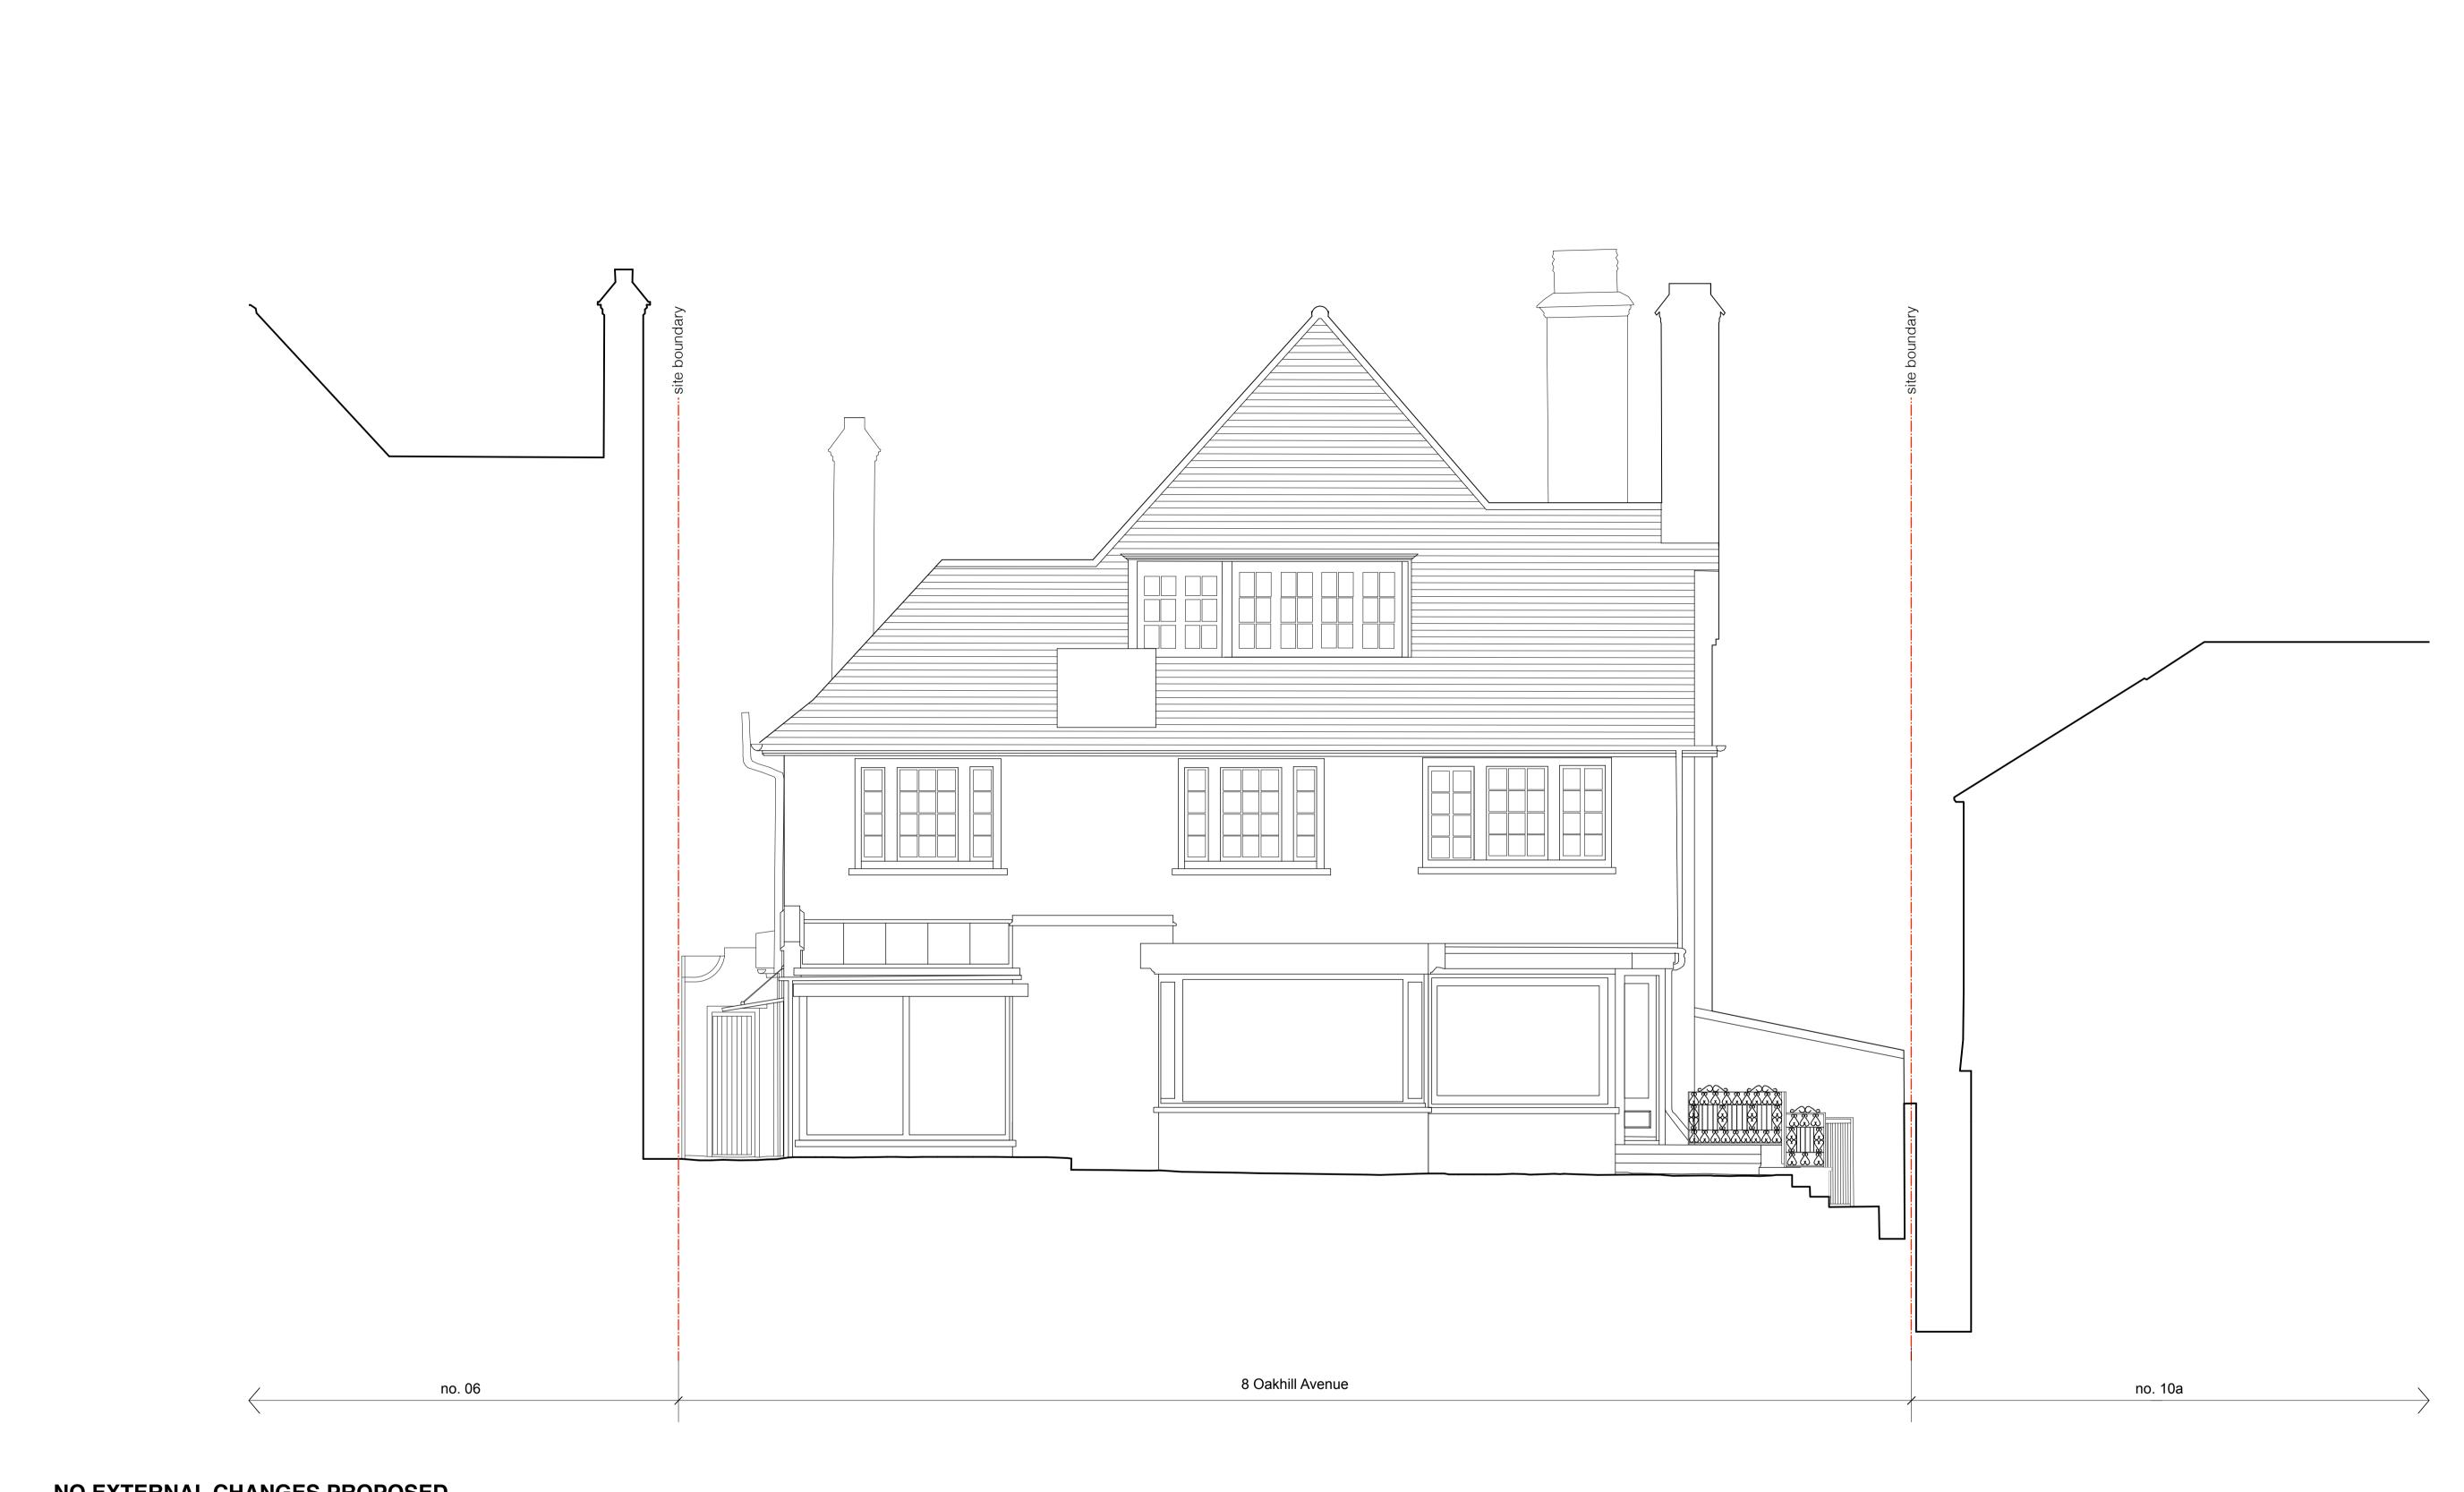

### NO EXTERNAL CHANGES PROPOSED

FOR PLANNING 15.04.20

| client                     |     |  |
|----------------------------|-----|--|
| Neill Abrams + Caryn Cohen |     |  |
| scale                      |     |  |
| 1:100 @ A3                 |     |  |
| project                    |     |  |
| 8 Oakhill Avenue           |     |  |
| drawing title              |     |  |
| Existing Rear Elevation    |     |  |
| 3                          |     |  |
| drawing no                 | rev |  |

Copyright CARVER FARSHI LLP. Partnership No. SO305325 No implied license exists. This drawing should not be used to calculate areas for the purpose of valuations. All dimensions to be checked on site by contractor and such dimensions to be their responsibility. When in doubt ask. All work must comply with relevant British Standards and Building Regulation requirements. Drawing errors and omissions to be reported to architect immediately.