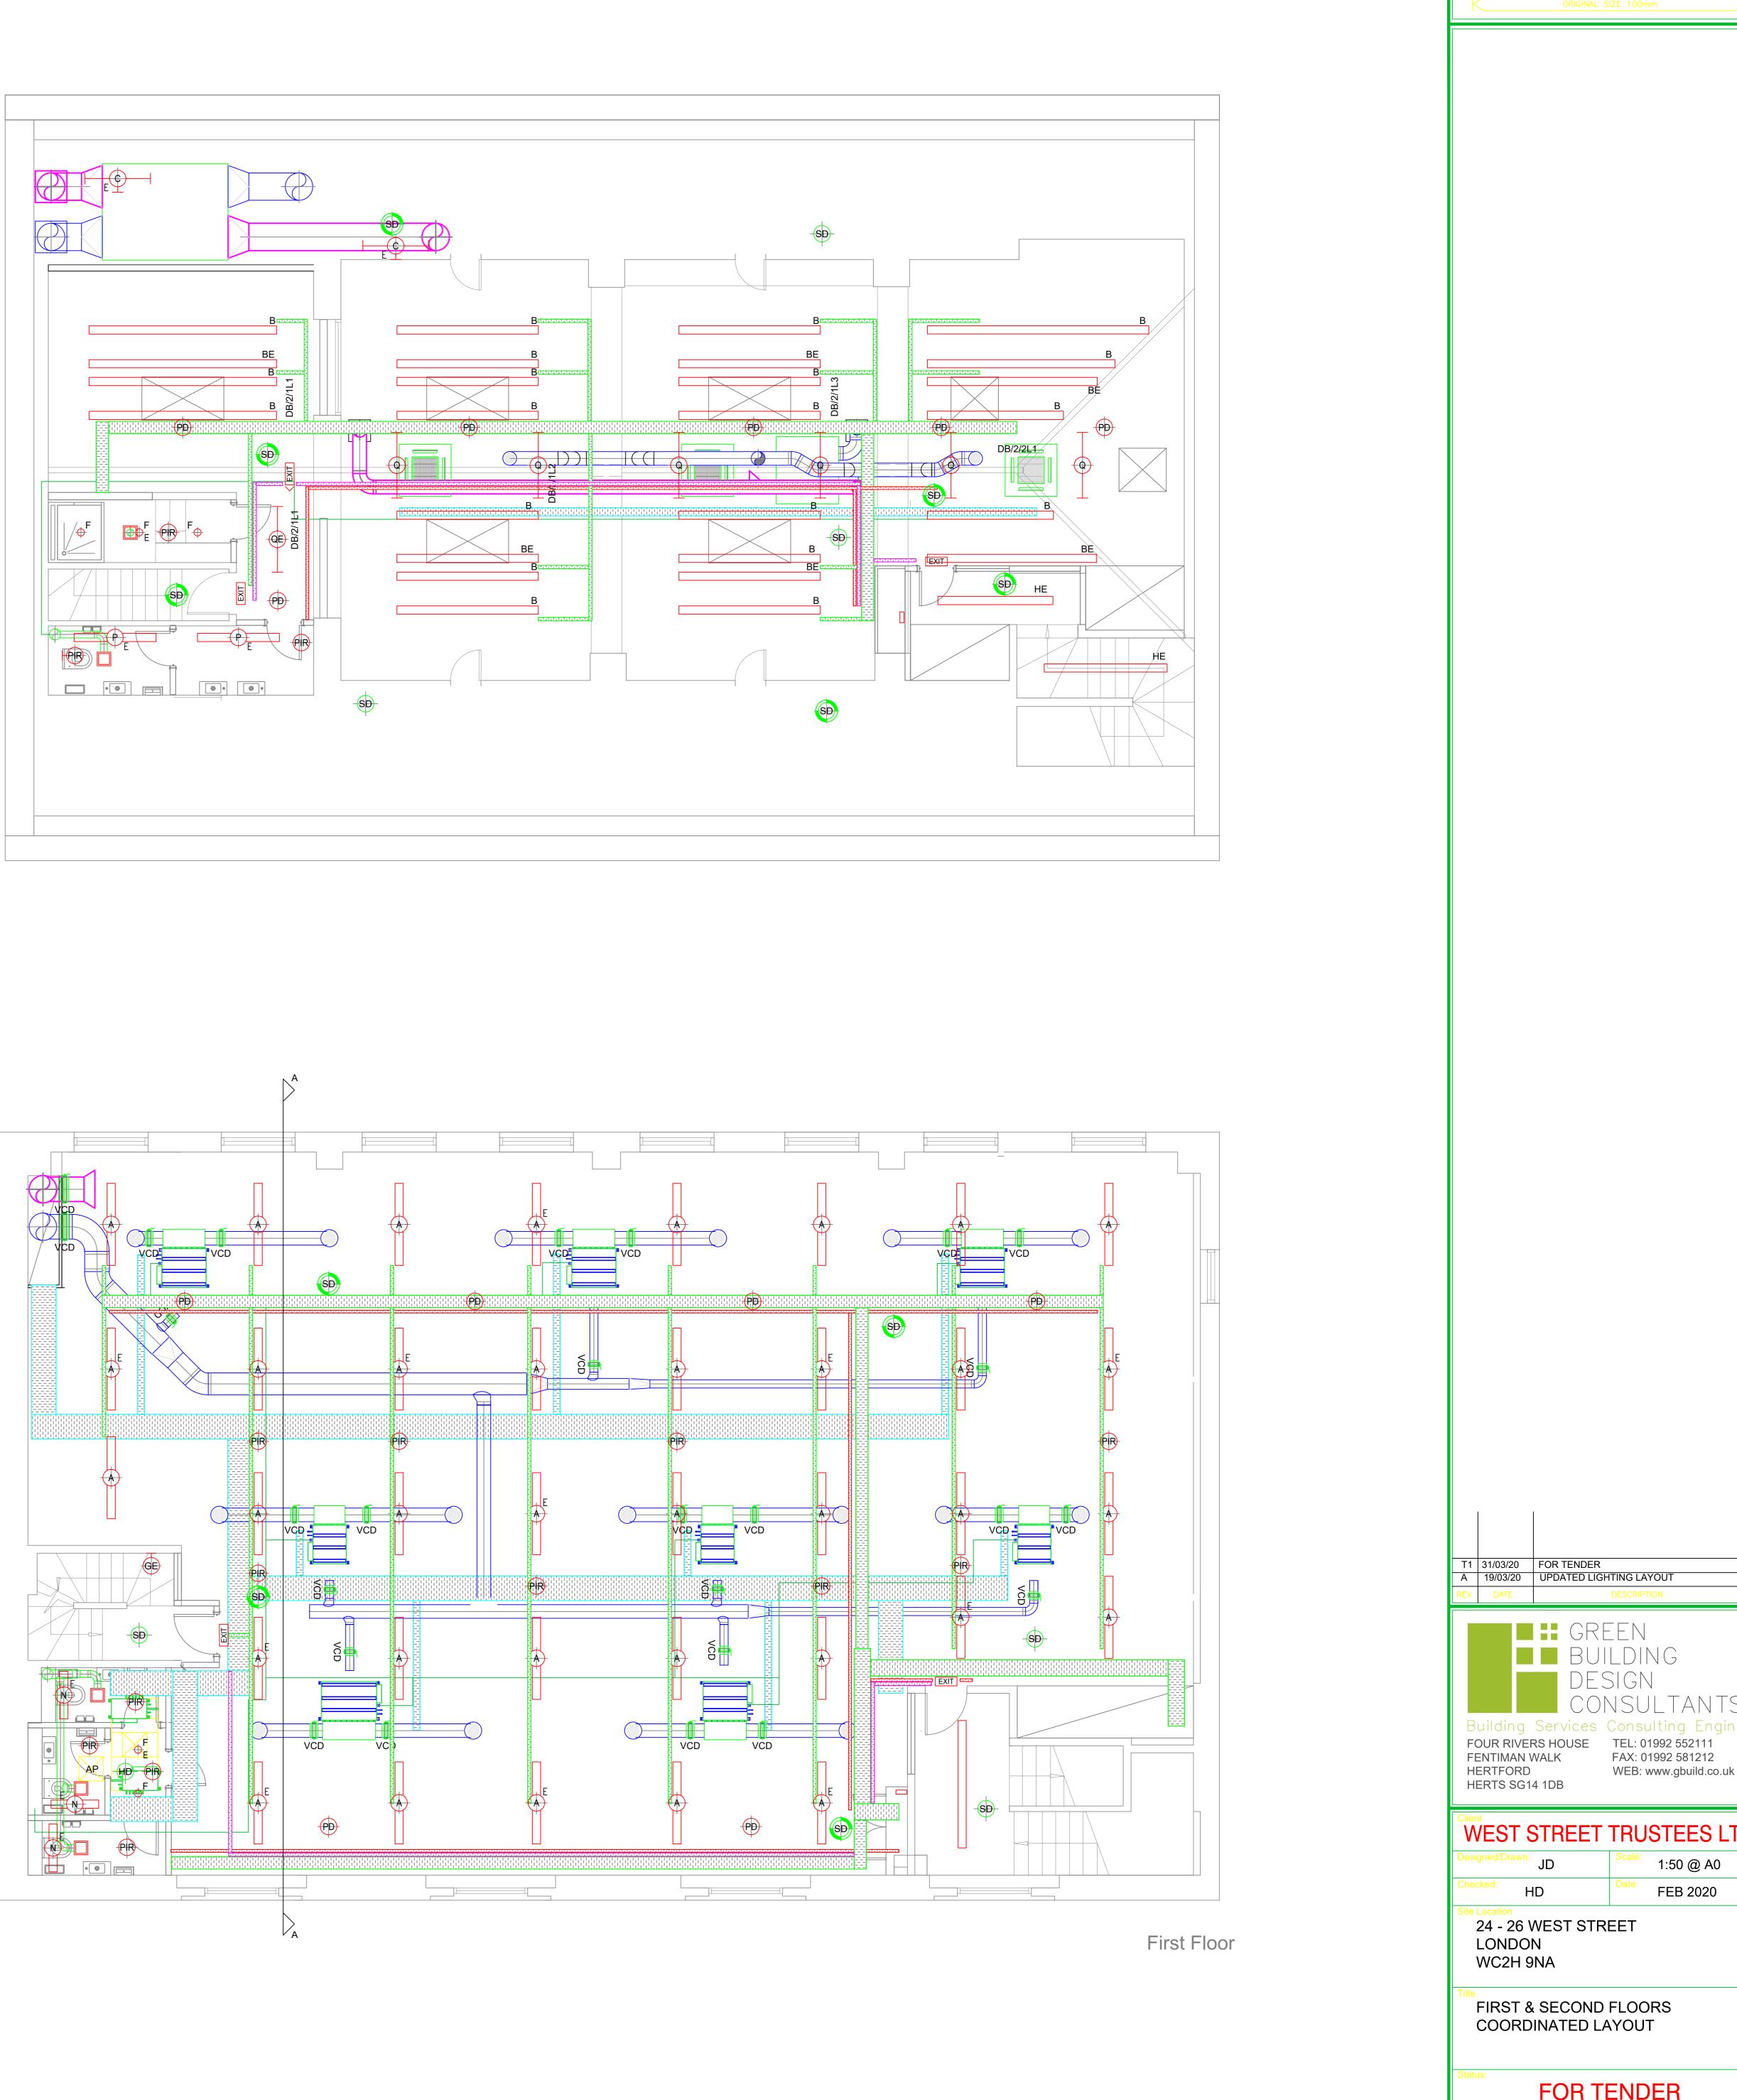

| LEGEND                                 |                                                                                                                                                                                                                                                                                      |                |                                                                                                                                                                                                                 |
|----------------------------------------|--------------------------------------------------------------------------------------------------------------------------------------------------------------------------------------------------------------------------------------------------------------------------------------|----------------|-----------------------------------------------------------------------------------------------------------------------------------------------------------------------------------------------------------------|
|                                        | CEILING MOUNTED AC CASSETTE<br>UNIT                                                                                                                                                                                                                                                  | <b>├</b>       | SURFACE-MOUNTED 1482mm LONG<br>3000K 3878Im LINEAR LUMINAIRE<br>WITH DOWNLIGHT COMPONENT<br>ONLY, FINISHED IN BLACK WITH DALI<br>DRIVER AND MICROPRISMATIC &<br>OPAL DIFFUSER - REF: KB LIGHTING                |
|                                        | GRILLE                                                                                                                                                                                                                                                                               | _              | SWAN 23844331-S-MPO/3K/DALI                                                                                                                                                                                     |
| С                                      | WALL MOUNTED CONTROLLER                                                                                                                                                                                                                                                              | +E             | LUMINAIRE WITH 3 HOURS EMERGENCY<br>BATTERY BALLAST                                                                                                                                                             |
|                                        | CEILING MOUNTED DUCTED FCU                                                                                                                                                                                                                                                           | φ <sup>F</sup> | 75mm DIAMETER RECESSED CIRCULAR<br>IP44 RATED 559lm 3000K LED DOWNLIGHT<br>WITH BLACK BEZEL AND BAFFLE - REF: KB<br>LIGHTING BUBO 96834110/BLK/DALI                                                             |
| VCD                                    | VOLUME CONTROL DAMPER                                                                                                                                                                                                                                                                | H              | SUSPENDED CONTINUOUS 3000KBLACK<br>LINEAR LUMINAIRE WITH OPAL DIFFUSER,<br>APPROX 1800lm/m - REF: KB LIGHTING<br>SWAN 4062/3K/DALI/SK                                                                           |
| AP                                     | ACCESS PANEL                                                                                                                                                                                                                                                                         |                | 872mm 2470lm 3000K SUSPENDED LINEAR<br>UP/DOWNLIGHT LUMINAIRE FINISHED IN<br>BLACK AND FITTED WITH DALI DRIVER -<br>MICROPRISMATIC + OPAL DIFFUSER - REF:                                                       |
|                                        | CEILING MOUNTED EXTRACT FAN C/W<br>NON RETURN DAMPER                                                                                                                                                                                                                                 |                | KB LIGHTING SWAN<br>23844320-MPO/3K/DALI/SK                                                                                                                                                                     |
|                                        |                                                                                                                                                                                                                                                                                      | -              | CEILING-MOUNTED LUMINAIRE,<br>ARCHITECT'S CHOICE.                                                                                                                                                               |
|                                        | FLOOR MOUNTED CONCEALED FCU<br>WIN BOXING                                                                                                                                                                                                                                            | ME             | 285mm DIAMETER 990lm 4000K<br>WALL-MOUNTED CIRCULAR BULKHEAD<br>LUMINAIRE WITH 3 HOURS EMERGENCY<br>BATTERY BACK-UP AND INTEGRAL MOTION<br>SENSOR - REF: THORN LIGHTING EYEKON<br>LED CR MWS E3 S ANT 9666 5877 |
|                                        | HIGH LEVEL REFRIGERANT (DX) TRAY<br>WORK                                                                                                                                                                                                                                             |                | SUSPENDED 872mm 1600lm 3000K BLACK<br>LINEAR DOWNLIGHT LUMINAIRE WITH OPAL<br>DIFFUSER - REF: KB LIGHTING SWAN<br>23844319-4062/3K/DALI/SK                                                                      |
|                                        | LOW LEVEL REFRIGERANT (DX) TRAY<br>WORK<br>CONDENSATE PIPEWORK                                                                                                                                                                                                                       |                | SUSPENDED 1482mm 2684lm 3000K<br>BLACK LINEAR LUMINAIRE WITH OPAL<br>DIFFUSER - REF: KB LIGHTING SWAN<br>23844330-4062/3K/DALI/SK                                                                               |
| 000                                    | ELECTRIC PANEL HEATER                                                                                                                                                                                                                                                                |                | SUSPENDED 1150mm 3000lm 3000K                                                                                                                                                                                   |
|                                        | CABLE TRAY - SIZE AS NOTED SUSPENDED<br>2980mm AFFL UNLESS SHOWN OTHERWISE                                                                                                                                                                                                           | · • • ·        | BLACK LINEAR DOWNLIGHT<br>LUMINAIRE WITH MICROPRISMATIC +<br>OPAL DIFFUSER - REF: KB LIGHTING<br>SWAN 23844325-MPO/3K/DALI/SK                                                                                   |
| (************************************* | 25mm STEEL CONDUIT FIXED TO<br>CEILING SLAB WITH PROPRIETARY<br>SADDLES MAX 1 METRE INTERVALS<br>50mm CABLE TRAY FOR FUTURE                                                                                                                                                          | EXIT           | NON-MAINTAINED ESCAPE SIGN WITH 3<br>HOURS EMERGENCY BATTERY BACK-UP -<br>REF: THORN VOYAGER ONE MS AND E3D<br>WH IP65 96631598 + 115 MS SM-S 96631604                                                          |
| [ <u></u> ]                            | DOOR ENTRY SYSTEM                                                                                                                                                                                                                                                                    |                | + ANT HC LENS 96631631                                                                                                                                                                                          |
|                                        | 50mm FIRE ALARM CABLE TRAY<br>SUSPENDED 1482 LONG 4000lm 3000K                                                                                                                                                                                                                       | SD             | SMOKE DETECTOR                                                                                                                                                                                                  |
|                                        | LINEAR UP/DOWNLIGHT LUMINAIRE<br>FINISHED IN BLACK AND FITTED WITH<br>DALI DRIVER - MICROPRISMATIC +                                                                                                                                                                                 | SD             | SMOKE DETECTOR WITH INTEGRAL<br>SOUNDER AND VISUAL ALERT DEVICE                                                                                                                                                 |
|                                        | OPAL DIFFUSER - REF : KB LIGHTING<br>SWAN 23844331-UD/MPO/3K/DALI/SK                                                                                                                                                                                                                 | PR             | SURFACE-MOUNTED PASSIVE INFRA-RED<br>MOTION SENSOR FIXED TO UNDERSIDE OF                                                                                                                                        |
| B                                      | SURFACE-MOUNTED LINEAR LUMINAIRE<br>FIXED TO BEAM, BRACKETS TO ALLOW<br>SIDEWAYS FIXING OF LUMINAIRE.<br>LUMINAIRE TO BE 3000K COLOUR<br>TEMPERATURE, APPROX 1000lm/m<br>OUTPUT, FINISHED IN BLACK AND BE<br>FITTED WITH MPO DIFFUSER - REF: KB<br>LIGHTING SWAN 4062/-S-MPO/3K/DALI |                | TRAY OR SLAB<br>SURFACE-MOUNTED PASSIVE INFRA-RED<br>MOTION SENSOR WITH DAYLIGHT-SENSING<br>OVERRIDE FIXED TO UNDERSIDE OF TRAY<br>OR SLAB                                                                      |
|                                        | IMPACT-RESISTANT IP65 RATED<br>1100mm LINEAR LUMINAIRE WITH<br>INTEGRAL SENSOR, 4000K COLOUR<br>TEMPERATURE 2900Im LED LIGHT<br>SOURCE MOUNTED ON WALL AT<br>BASE OF CURVED VAULT ROOF - REF:<br>THORN AQUAFORCE PRO LED 2900 -<br>840PC MB MWCF 96630986                            |                |                                                                                                                                                                                                                 |