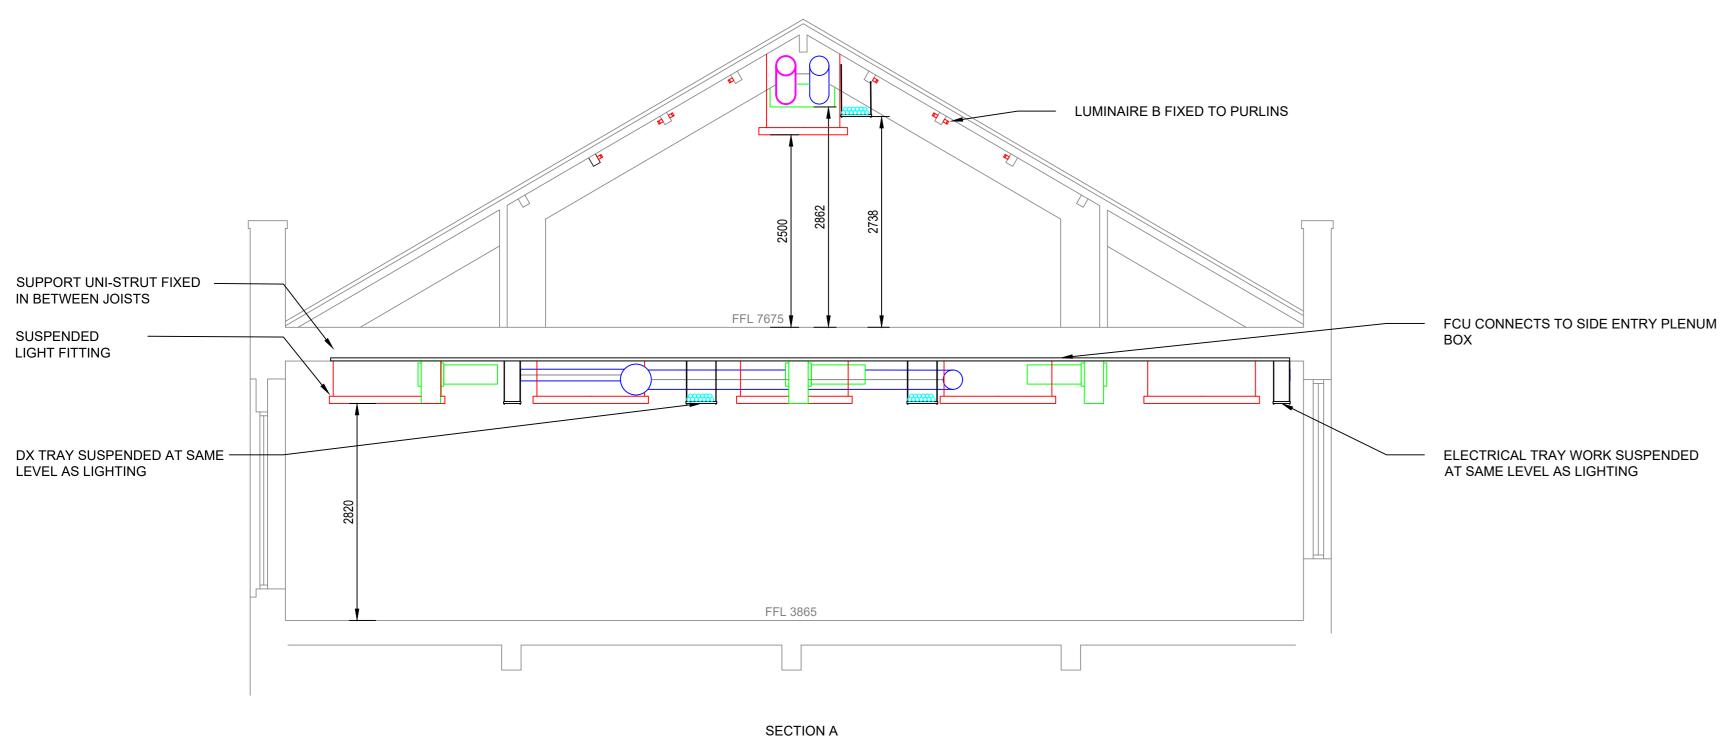

| LEGEND                                 |                                                                                                                                                                                                                                                                                      |                |                                                                                                                                                                                                                 |
|----------------------------------------|--------------------------------------------------------------------------------------------------------------------------------------------------------------------------------------------------------------------------------------------------------------------------------------|----------------|-----------------------------------------------------------------------------------------------------------------------------------------------------------------------------------------------------------------|
|                                        | CEILING MOUNTED AC CASSETTE<br>UNIT                                                                                                                                                                                                                                                  | <b>├</b>       | SURFACE-MOUNTED 1482mm LONG<br>3000K 3878Im LINEAR LUMINAIRE<br>WITH DOWNLIGHT COMPONENT<br>ONLY, FINISHED IN BLACK WITH DALI<br>DRIVER AND MICROPRISMATIC &<br>OPAL DIFFUSER - REF: KB LIGHTING                |
|                                        | GRILLE                                                                                                                                                                                                                                                                               | _              | SWAN 23844331-S-MPO/3K/DALI                                                                                                                                                                                     |
| С                                      | WALL MOUNTED CONTROLLER                                                                                                                                                                                                                                                              | +E             | LUMINAIRE WITH 3 HOURS EMERGENCY<br>BATTERY BALLAST                                                                                                                                                             |
|                                        | CEILING MOUNTED DUCTED FCU                                                                                                                                                                                                                                                           | φ <sup>F</sup> | 75mm DIAMETER RECESSED CIRCULAR<br>IP44 RATED 559lm 3000K LED DOWNLIGHT<br>WITH BLACK BEZEL AND BAFFLE - REF: KB<br>LIGHTING BUBO 96834110/BLK/DALI                                                             |
| VCD                                    | VOLUME CONTROL DAMPER                                                                                                                                                                                                                                                                | H              | SUSPENDED CONTINUOUS 3000KBLACK<br>LINEAR LUMINAIRE WITH OPAL DIFFUSER,<br>APPROX 1800lm/m - REF: KB LIGHTING<br>SWAN 4062/3K/DALI/SK                                                                           |
| AP                                     | ACCESS PANEL                                                                                                                                                                                                                                                                         |                | 872mm 2470lm 3000K SUSPENDED LINEAR<br>UP/DOWNLIGHT LUMINAIRE FINISHED IN<br>BLACK AND FITTED WITH DALI DRIVER -<br>MICROPRISMATIC + OPAL DIFFUSER - REF:                                                       |
|                                        | CEILING MOUNTED EXTRACT FAN C/W<br>NON RETURN DAMPER                                                                                                                                                                                                                                 |                | KB LIGHTING SWAN<br>23844320-MPO/3K/DALI/SK                                                                                                                                                                     |
|                                        |                                                                                                                                                                                                                                                                                      | -              | CEILING-MOUNTED LUMINAIRE,<br>ARCHITECT'S CHOICE.                                                                                                                                                               |
|                                        | FLOOR MOUNTED CONCEALED FCU<br>WIN BOXING                                                                                                                                                                                                                                            | ME             | 285mm DIAMETER 990lm 4000K<br>WALL-MOUNTED CIRCULAR BULKHEAD<br>LUMINAIRE WITH 3 HOURS EMERGENCY<br>BATTERY BACK-UP AND INTEGRAL MOTION<br>SENSOR - REF: THORN LIGHTING EYEKON<br>LED CR MWS E3 S ANT 9666 5877 |
|                                        | HIGH LEVEL REFRIGERANT (DX) TRAY<br>WORK                                                                                                                                                                                                                                             |                | SUSPENDED 872mm 1600lm 3000K BLACK<br>LINEAR DOWNLIGHT LUMINAIRE WITH OPAL<br>DIFFUSER - REF: KB LIGHTING SWAN<br>23844319-4062/3K/DALI/SK                                                                      |
|                                        | LOW LEVEL REFRIGERANT (DX) TRAY<br>WORK<br>CONDENSATE PIPEWORK                                                                                                                                                                                                                       |                | SUSPENDED 1482mm 2684lm 3000K<br>BLACK LINEAR LUMINAIRE WITH OPAL<br>DIFFUSER - REF: KB LIGHTING SWAN<br>23844330-4062/3K/DALI/SK                                                                               |
| 000                                    | ELECTRIC PANEL HEATER                                                                                                                                                                                                                                                                |                | SUSPENDED 1150mm 3000lm 3000K                                                                                                                                                                                   |
|                                        | CABLE TRAY - SIZE AS NOTED SUSPENDED<br>2980mm AFFL UNLESS SHOWN OTHERWISE                                                                                                                                                                                                           | · • • ·        | BLACK LINEAR DOWNLIGHT<br>LUMINAIRE WITH MICROPRISMATIC +<br>OPAL DIFFUSER - REF: KB LIGHTING<br>SWAN 23844325-MPO/3K/DALI/SK                                                                                   |
| (************************************* | 25mm STEEL CONDUIT FIXED TO<br>CEILING SLAB WITH PROPRIETARY<br>SADDLES MAX 1 METRE INTERVALS<br>50mm CABLE TRAY FOR FUTURE                                                                                                                                                          | EXIT           | NON-MAINTAINED ESCAPE SIGN WITH 3<br>HOURS EMERGENCY BATTERY BACK-UP -<br>REF: THORN VOYAGER ONE MS AND E3D<br>WH IP65 96631598 + 115 MS SM-S 96631604                                                          |
| [ <u></u> ]                            | DOOR ENTRY SYSTEM                                                                                                                                                                                                                                                                    |                | + ANT HC LENS 96631631                                                                                                                                                                                          |
|                                        | 50mm FIRE ALARM CABLE TRAY<br>SUSPENDED 1482 LONG 4000lm 3000K                                                                                                                                                                                                                       | SD             | SMOKE DETECTOR                                                                                                                                                                                                  |
|                                        | LINEAR UP/DOWNLIGHT LUMINAIRE<br>FINISHED IN BLACK AND FITTED WITH<br>DALI DRIVER - MICROPRISMATIC +                                                                                                                                                                                 | SD             | SMOKE DETECTOR WITH INTEGRAL<br>SOUNDER AND VISUAL ALERT DEVICE                                                                                                                                                 |
|                                        | OPAL DIFFUSER - REF : KB LIGHTING<br>SWAN 23844331-UD/MPO/3K/DALI/SK                                                                                                                                                                                                                 | PR             | SURFACE-MOUNTED PASSIVE INFRA-RED<br>MOTION SENSOR FIXED TO UNDERSIDE OF                                                                                                                                        |
| B                                      | SURFACE-MOUNTED LINEAR LUMINAIRE<br>FIXED TO BEAM, BRACKETS TO ALLOW<br>SIDEWAYS FIXING OF LUMINAIRE.<br>LUMINAIRE TO BE 3000K COLOUR<br>TEMPERATURE, APPROX 1000lm/m<br>OUTPUT, FINISHED IN BLACK AND BE<br>FITTED WITH MPO DIFFUSER - REF: KB<br>LIGHTING SWAN 4062/-S-MPO/3K/DALI |                | TRAY OR SLAB<br>SURFACE-MOUNTED PASSIVE INFRA-RED<br>MOTION SENSOR WITH DAYLIGHT-SENSING<br>OVERRIDE FIXED TO UNDERSIDE OF TRAY<br>OR SLAB                                                                      |
|                                        | IMPACT-RESISTANT IP65 RATED<br>1100mm LINEAR LUMINAIRE WITH<br>INTEGRAL SENSOR, 4000K COLOUR<br>TEMPERATURE 2900Im LED LIGHT<br>SOURCE MOUNTED ON WALL AT<br>BASE OF CURVED VAULT ROOF - REF:<br>THORN AQUAFORCE PRO LED 2900 -<br>840PC MB MWCF 96630986                            |                |                                                                                                                                                                                                                 |