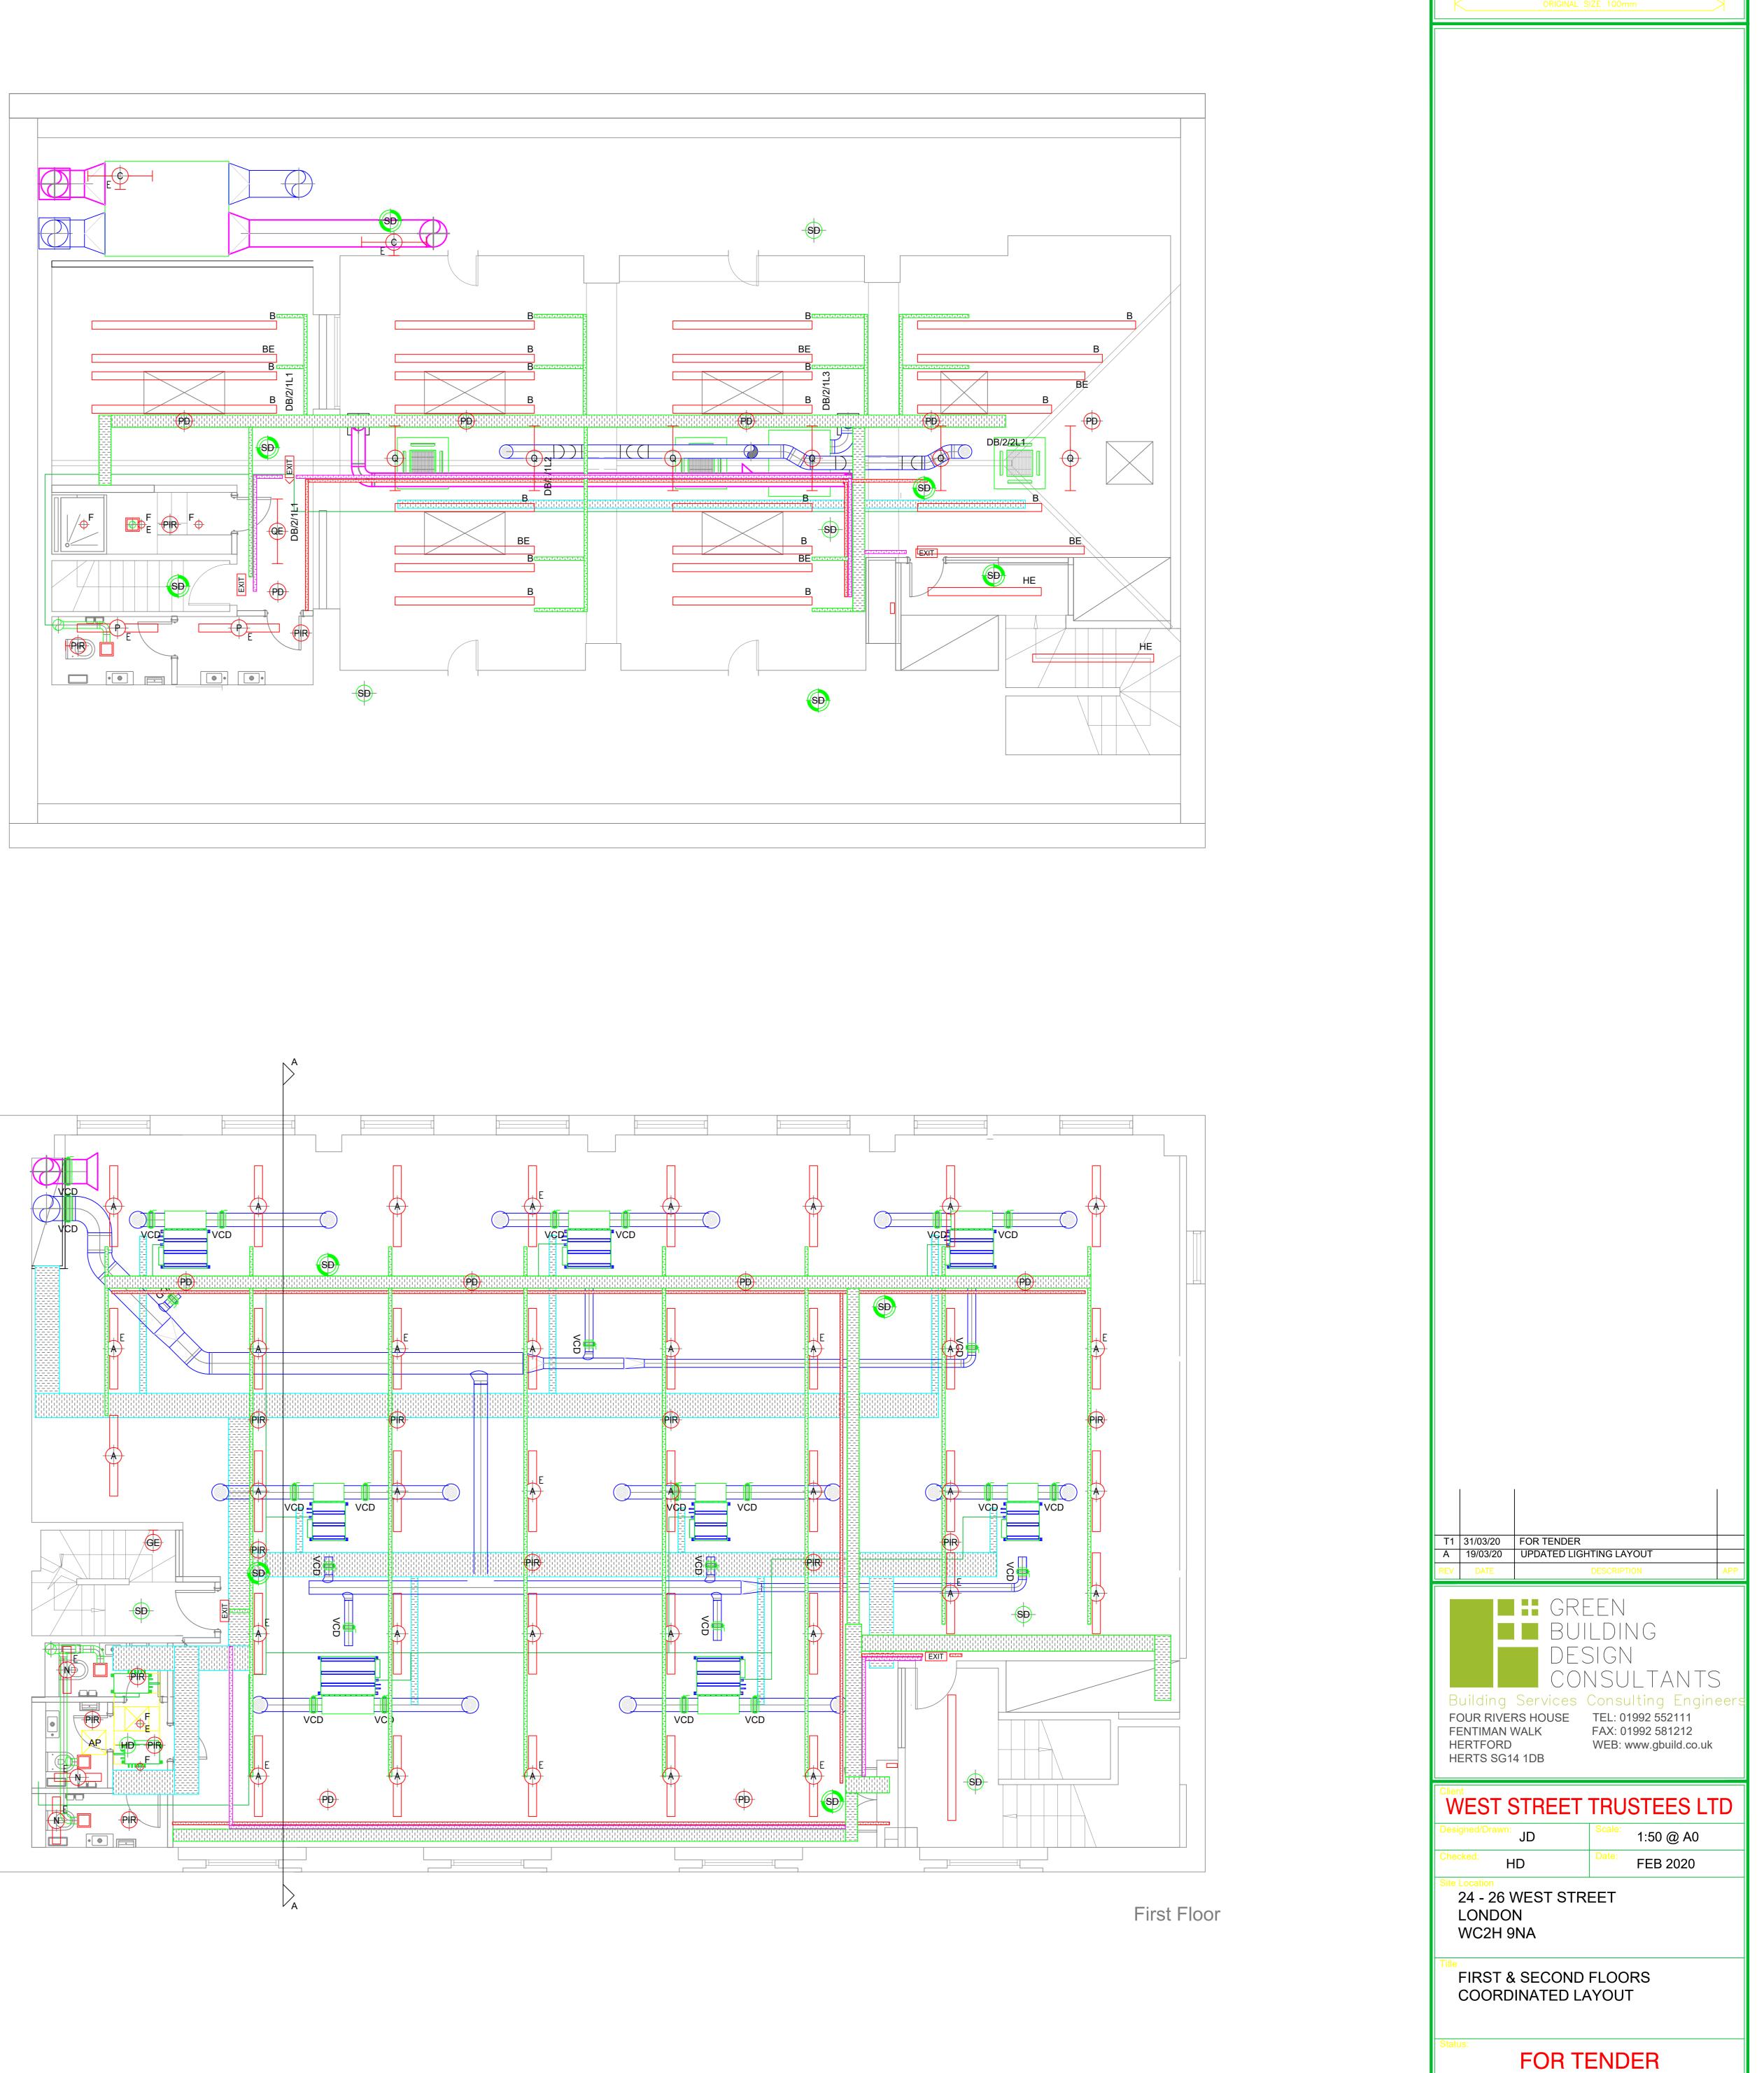

| LEGEND                                 |                                                                                                                                                                                                                                                                                      |                |                                                                                                                                                                                                                 |
|----------------------------------------|--------------------------------------------------------------------------------------------------------------------------------------------------------------------------------------------------------------------------------------------------------------------------------------|----------------|-----------------------------------------------------------------------------------------------------------------------------------------------------------------------------------------------------------------|
|                                        | CEILING MOUNTED AC CASSETTE<br>UNIT                                                                                                                                                                                                                                                  | <b>├</b>       | SURFACE-MOUNTED 1482mm LONG<br>3000K 3878Im LINEAR LUMINAIRE<br>WITH DOWNLIGHT COMPONENT<br>ONLY, FINISHED IN BLACK WITH DALI<br>DRIVER AND MICROPRISMATIC &<br>OPAL DIFFUSER - REF: KB LIGHTING                |
|                                        | GRILLE                                                                                                                                                                                                                                                                               | _              | SWAN 23844331-S-MPO/3K/DALI                                                                                                                                                                                     |
| С                                      | WALL MOUNTED CONTROLLER                                                                                                                                                                                                                                                              | +E             | LUMINAIRE WITH 3 HOURS EMERGENCY<br>BATTERY BALLAST                                                                                                                                                             |
|                                        | CEILING MOUNTED DUCTED FCU                                                                                                                                                                                                                                                           | φ <sup>F</sup> | 75mm DIAMETER RECESSED CIRCULAR<br>IP44 RATED 559lm 3000K LED DOWNLIGHT<br>WITH BLACK BEZEL AND BAFFLE - REF: KB<br>LIGHTING BUBO 96834110/BLK/DALI                                                             |
| VCD                                    | VOLUME CONTROL DAMPER                                                                                                                                                                                                                                                                | H              | SUSPENDED CONTINUOUS 3000KBLACK<br>LINEAR LUMINAIRE WITH OPAL DIFFUSER,<br>APPROX 1800lm/m - REF: KB LIGHTING<br>SWAN 4062/3K/DALI/SK                                                                           |
| AP                                     | ACCESS PANEL                                                                                                                                                                                                                                                                         |                | 872mm 2470lm 3000K SUSPENDED LINEAR<br>UP/DOWNLIGHT LUMINAIRE FINISHED IN<br>BLACK AND FITTED WITH DALI DRIVER -<br>MICROPRISMATIC + OPAL DIFFUSER - REF:                                                       |
|                                        | CEILING MOUNTED EXTRACT FAN C/W<br>NON RETURN DAMPER                                                                                                                                                                                                                                 |                | KB LIGHTING SWAN<br>23844320-MPO/3K/DALI/SK                                                                                                                                                                     |
|                                        |                                                                                                                                                                                                                                                                                      | -              | CEILING-MOUNTED LUMINAIRE,<br>ARCHITECT'S CHOICE.                                                                                                                                                               |
|                                        | FLOOR MOUNTED CONCEALED FCU<br>WIN BOXING                                                                                                                                                                                                                                            | ME             | 285mm DIAMETER 990lm 4000K<br>WALL-MOUNTED CIRCULAR BULKHEAD<br>LUMINAIRE WITH 3 HOURS EMERGENCY<br>BATTERY BACK-UP AND INTEGRAL MOTION<br>SENSOR - REF: THORN LIGHTING EYEKON<br>LED CR MWS E3 S ANT 9666 5877 |
|                                        | HIGH LEVEL REFRIGERANT (DX) TRAY<br>WORK                                                                                                                                                                                                                                             |                | SUSPENDED 872mm 1600lm 3000K BLACK<br>LINEAR DOWNLIGHT LUMINAIRE WITH OPAL<br>DIFFUSER - REF: KB LIGHTING SWAN<br>23844319-4062/3K/DALI/SK                                                                      |
|                                        | LOW LEVEL REFRIGERANT (DX) TRAY<br>WORK<br>CONDENSATE PIPEWORK                                                                                                                                                                                                                       |                | SUSPENDED 1482mm 2684lm 3000K<br>BLACK LINEAR LUMINAIRE WITH OPAL<br>DIFFUSER - REF: KB LIGHTING SWAN<br>23844330-4062/3K/DALI/SK                                                                               |
| 000                                    | ELECTRIC PANEL HEATER                                                                                                                                                                                                                                                                |                | SUSPENDED 1150mm 3000lm 3000K                                                                                                                                                                                   |
|                                        | CABLE TRAY - SIZE AS NOTED SUSPENDED<br>2980mm AFFL UNLESS SHOWN OTHERWISE                                                                                                                                                                                                           | · • • ·        | BLACK LINEAR DOWNLIGHT<br>LUMINAIRE WITH MICROPRISMATIC +<br>OPAL DIFFUSER - REF: KB LIGHTING<br>SWAN 23844325-MPO/3K/DALI/SK                                                                                   |
| (************************************* | 25mm STEEL CONDUIT FIXED TO<br>CEILING SLAB WITH PROPRIETARY<br>SADDLES MAX 1 METRE INTERVALS<br>50mm CABLE TRAY FOR FUTURE                                                                                                                                                          | EXIT           | NON-MAINTAINED ESCAPE SIGN WITH 3<br>HOURS EMERGENCY BATTERY BACK-UP -<br>REF: THORN VOYAGER ONE MS AND E3D<br>WH IP65 96631598 + 115 MS SM-S 96631604                                                          |
| [ <u></u> ]                            | DOOR ENTRY SYSTEM                                                                                                                                                                                                                                                                    |                | + ANT HC LENS 96631631                                                                                                                                                                                          |
|                                        | 50mm FIRE ALARM CABLE TRAY<br>SUSPENDED 1482 LONG 4000lm 3000K                                                                                                                                                                                                                       | SD             | SMOKE DETECTOR                                                                                                                                                                                                  |
|                                        | LINEAR UP/DOWNLIGHT LUMINAIRE<br>FINISHED IN BLACK AND FITTED WITH<br>DALI DRIVER - MICROPRISMATIC +                                                                                                                                                                                 | SD             | SMOKE DETECTOR WITH INTEGRAL<br>SOUNDER AND VISUAL ALERT DEVICE                                                                                                                                                 |
|                                        | OPAL DIFFUSER - REF : KB LIGHTING<br>SWAN 23844331-UD/MPO/3K/DALI/SK                                                                                                                                                                                                                 | PR             | SURFACE-MOUNTED PASSIVE INFRA-RED<br>MOTION SENSOR FIXED TO UNDERSIDE OF                                                                                                                                        |
| B                                      | SURFACE-MOUNTED LINEAR LUMINAIRE<br>FIXED TO BEAM, BRACKETS TO ALLOW<br>SIDEWAYS FIXING OF LUMINAIRE.<br>LUMINAIRE TO BE 3000K COLOUR<br>TEMPERATURE, APPROX 1000lm/m<br>OUTPUT, FINISHED IN BLACK AND BE<br>FITTED WITH MPO DIFFUSER - REF: KB<br>LIGHTING SWAN 4062/-S-MPO/3K/DALI |                | TRAY OR SLAB<br>SURFACE-MOUNTED PASSIVE INFRA-RED<br>MOTION SENSOR WITH DAYLIGHT-SENSING<br>OVERRIDE FIXED TO UNDERSIDE OF TRAY<br>OR SLAB                                                                      |
|                                        | IMPACT-RESISTANT IP65 RATED<br>1100mm LINEAR LUMINAIRE WITH<br>INTEGRAL SENSOR, 4000K COLOUR<br>TEMPERATURE 2900Im LED LIGHT<br>SOURCE MOUNTED ON WALL AT<br>BASE OF CURVED VAULT ROOF - REF:<br>THORN AQUAFORCE PRO LED 2900 -<br>840PC MB MWCF 96630986                            |                |                                                                                                                                                                                                                 |