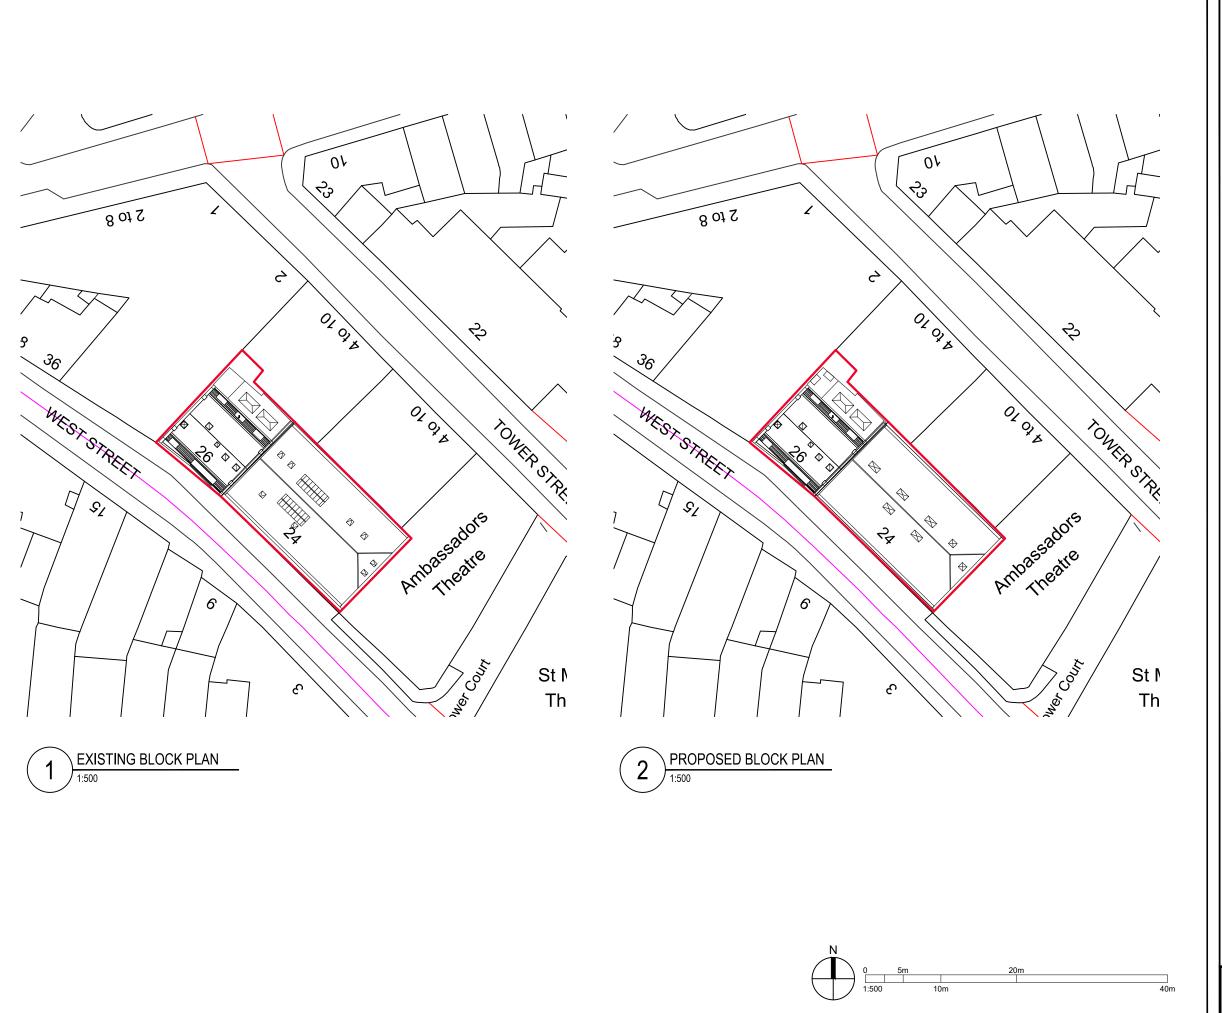

## tp bennett

interiors planning

26-26 WEST STREET REFURBISHMENT

Drawing Ti

EXISTING & PROPOSAL BLOCK PLAN

 Drawn GP | 29.03.2020
 Scale @ A3 | Alt. Ref.

 tp bennett Project No.
 Drawing Number
 Rev

 D5596
 D 1102
 I1