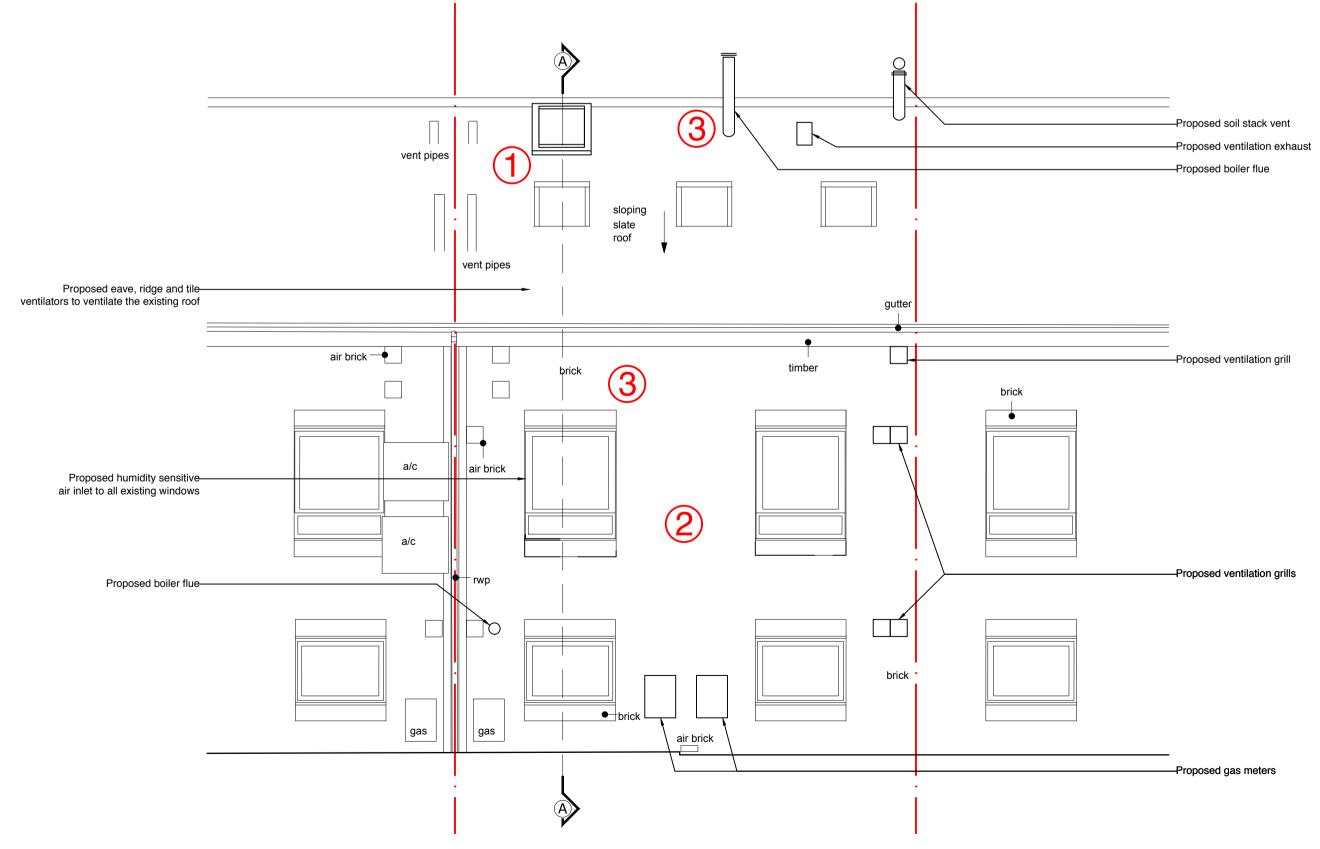

PROPOSED FRONT ELEVATION SCALE: 1:100 @ A3

PROPOSED REAR ELEVATION SCALE: 1:100 @ A3

PROPOSED SECTION AA' SCALE: 1:100 @ A3

- PLANNING NOTES:
- 1. ROOFLIGHT POSITION SHOWN AS CONSENTED IN APPLICATION REF. 2020/1337/P
- 2. EXISTING HVAC, REDUNDANT GRILLES AND CABLES REMOVED FROM
- **ELEVATIONS**
- 3. SERVICE PENETRATIONS THROUGH ROOF AND FACADES
- 4. PROJECTION OF EXTENDED SLAB
- 5. FLUES AND GRILLS POSITION ONLY INDICATIVE (TO BE COMPLIANT WITH BUILDING REGULATIONS, IN ACCORDANCE WITH MANUFACTURER'S INSTRUCTIONS AND DIMENSIONS FROM A FLUE TERMINAL TO A FANNED AIR INLET TO BE DETERMINED BY THE VENTILATION EQUIPMENT MANUFACTURER)