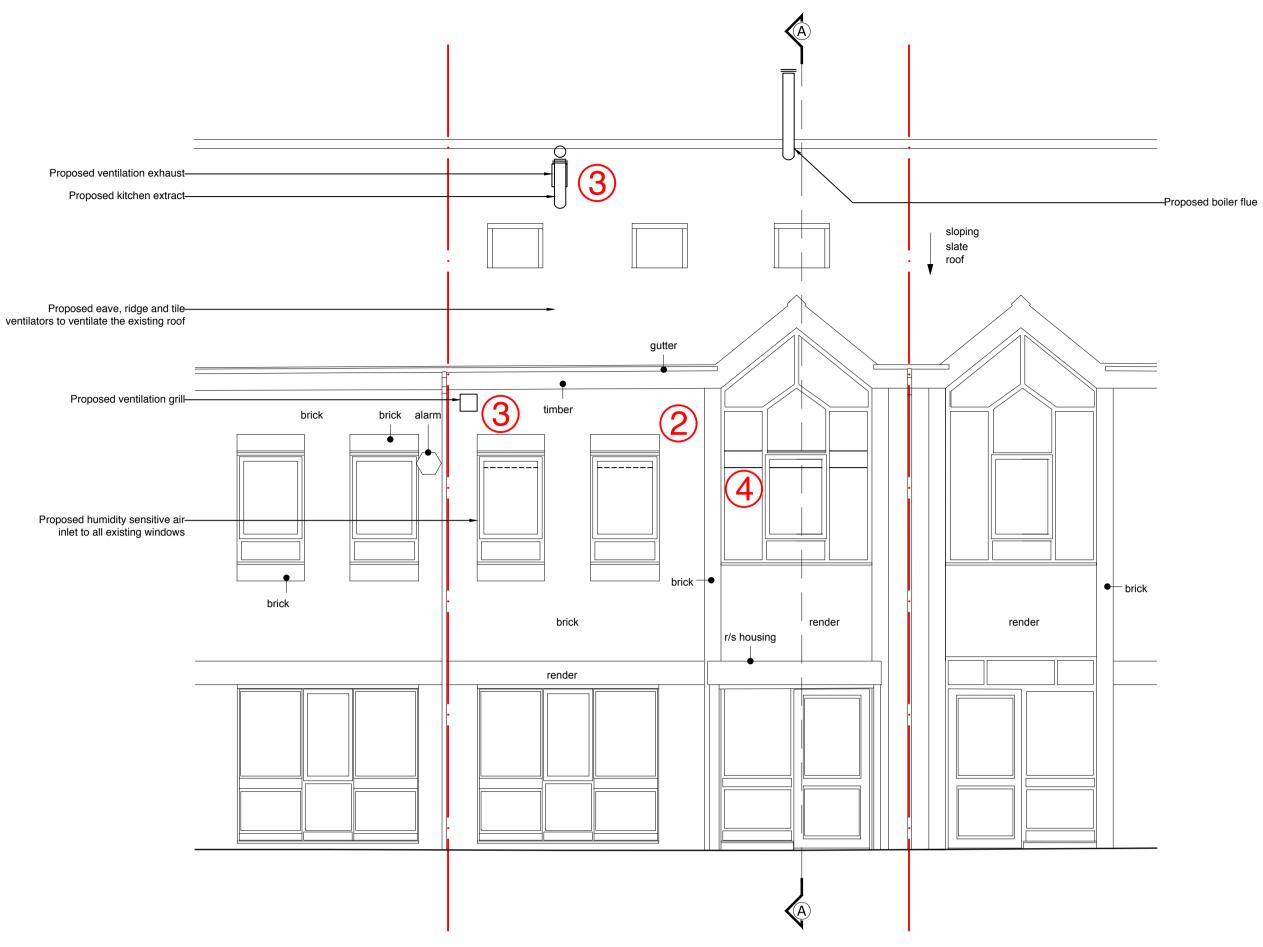

PROPOSED FRONT ELEVATION SCALE: 1:100 @ A3

PROPOSED REAR ELEVATION SCALE: 1:100 @ A3

PROPOSED SECTION AA' SCALE: 1:100 @ A3

- PLANNING NOTES:
- 1. ROOFLIGHT POSITION SHOWN AS CONSENTED IN APPLICATION REF. 2020/1337/P
- 2. EXISTING HVAC, REDUNDANT GRILLES AND CABLES REMOVED FROM
- **ELEVATIONS**
- 3. SERVICE PENETRATIONS THROUGH ROOF AND FACADES
- 4. PROJECTION OF EXTENDED SLAB
- 5. FLUES AND GRILLS POSITION ONLY INDICATIVE (TO BE COMPLIANT WITH BUILDING REGULATIONS, IN ACCORDANCE WITH MANUFACTURER'S INSTRUCTIONS AND DIMENSIONS FROM A FLUE TERMINAL TO A FANNED AIR INLET TO BE DETERMINED BY THE VENTILATION EQUIPMENT MANUFACTURER)