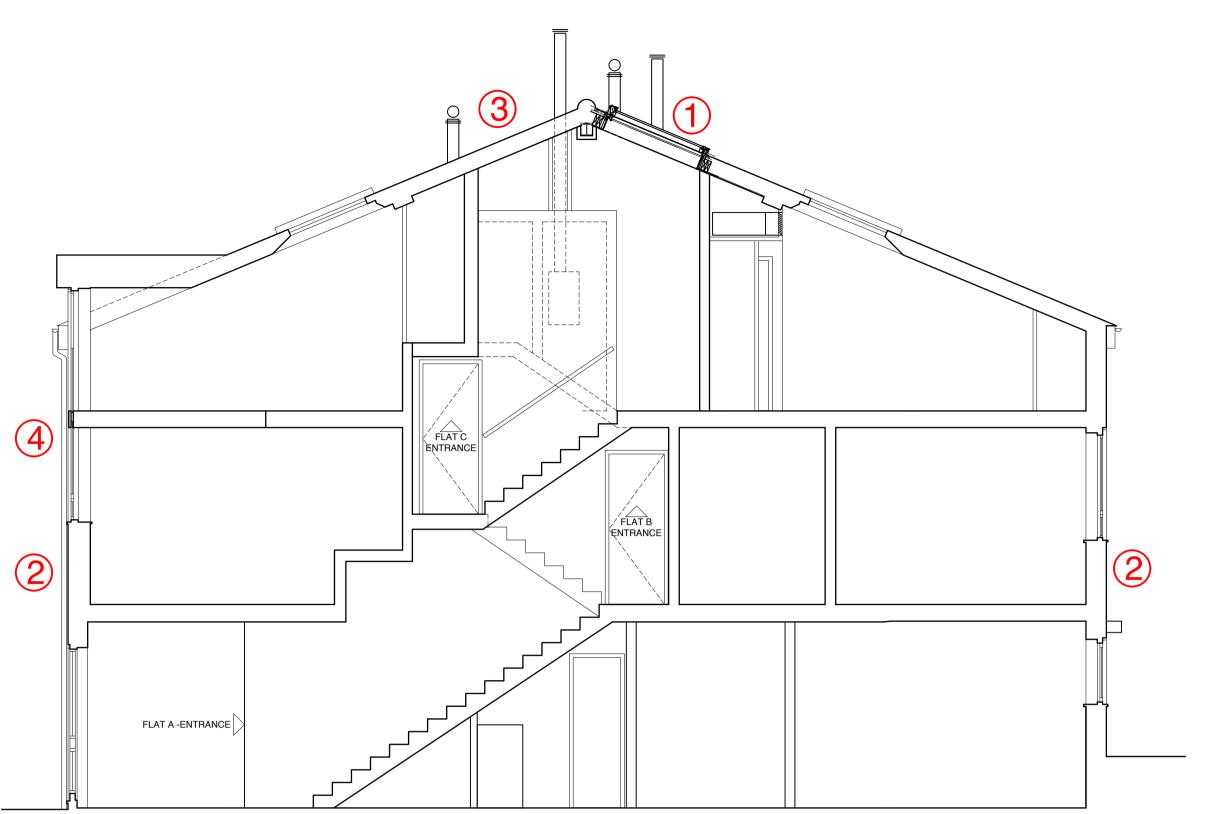

PROPOSED FRONT ELEVATION SCALE: 1:100 @ A3

PROPOSED REAR ELEVATION SCALE: 1:100 @ A3

PROPOSED SECTION AA' SCALE: 1:100 @ A3

- PLANNING NOTES:
- 1. ROOFLIGHT POSITION SHOWN AS CONSENTED IN APPLICATION REF. 2020/1337/P
- 2. EXISTING HVAC, REDUNDANT GRILLES AND CABLES REMOVED FROM
- **ELEVATIONS**
- 3. SERVICE PENETRATIONS THROUGH ROOF AND FACADES
- 4. PROJECTION OF EXTENDED SLAB
- 5. FLUES AND GRILLS POSITION ONLY INDICATIVE (TO BE COMPLIANT WITH BUILDING REGULATIONS, IN ACCORDANCE WITH MANUFACTURER'S INSTRUCTIONS AND DIMENSIONS FROM A FLUE TERMINAL TO A FANNED AIR INLET TO BE DETERMINED BY THE VENTILATION EQUIPMENT MANUFACTURER)