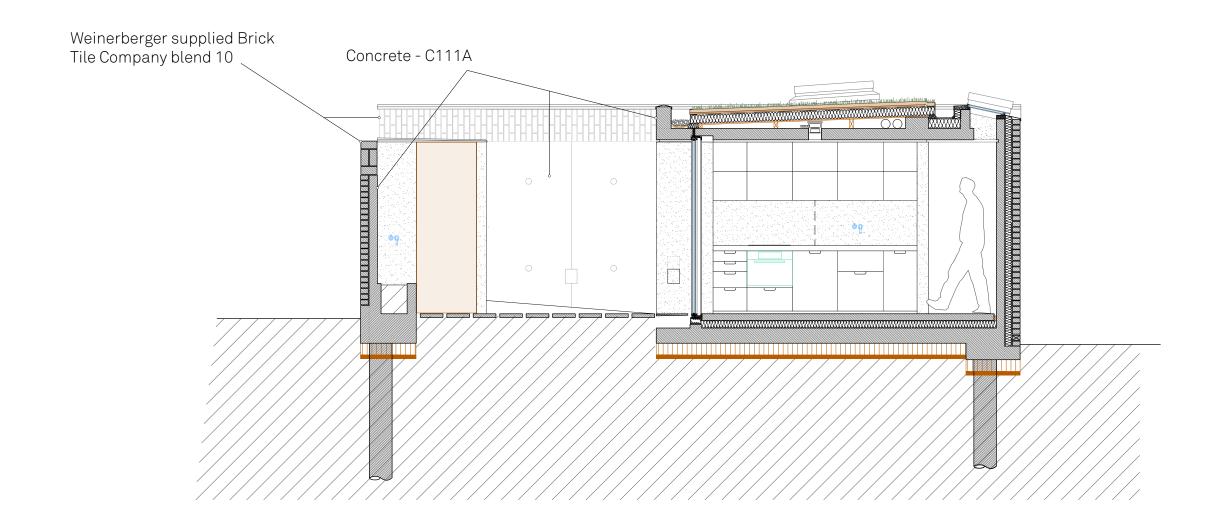

| Project No.   | Project No. 115 - Ellerdale Road |       |           | Date       | Rev. | Drawn | Description             |
|---------------|----------------------------------|-------|-----------|------------|------|-------|-------------------------|
| Drawing Title | Section C - Kitchen              |       |           | 15-04-2020 | 0    | M.B   | Discharge of Conditions |
| Date          | April 2020                       | Scale | 1:50 @ A3 |            |      |       |                         |
| Drawing No.   | 115 330 PR                       | Rev.  | 0         |            |      |       |                         |