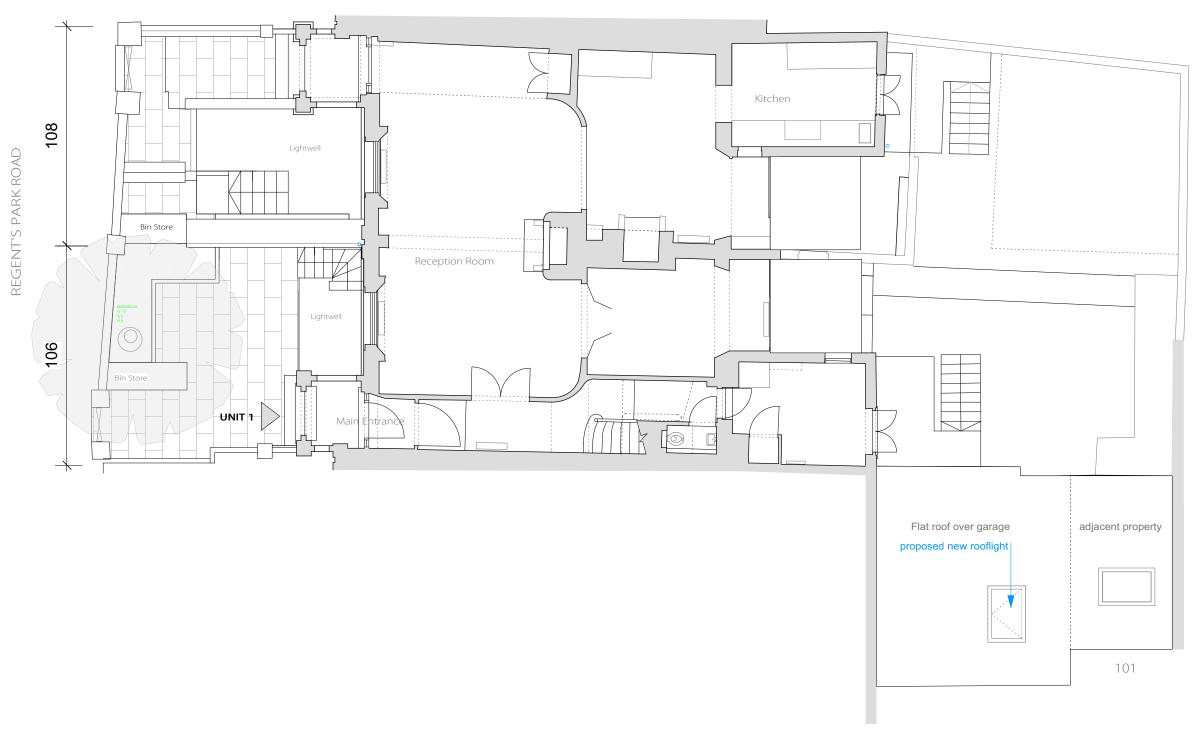

CALCOT CRESCENT

0 1 2 5 m

PLANNING All dimensions must be confirmed on site and verified with the Architect. Any discrepencies on the drawing must be reported to the Architect prior to any works being carried out on site. DO NOT SCALE OFF THIS DRAWING, only use stated dimensions for setting out purposes. The copyright of this schedule / drawing remains with the Architect. No part of this schedule / drawing may be reproduced in any form or by any means without the written permission of Greenway Architects. Project: 106 -108 Regent's Park Road NW1 8UG Drawing Title: Proposed Ground Floor Plan Drawing No.: 1939 P- 202 -01 Scale 1:100 @ A3 Date 20.02.2020 greenwayarchitects Branch Hill Mews, London NW3 7LT Tel +44 (0)20 7435 6091 www.greenwayarchitects.co.uk