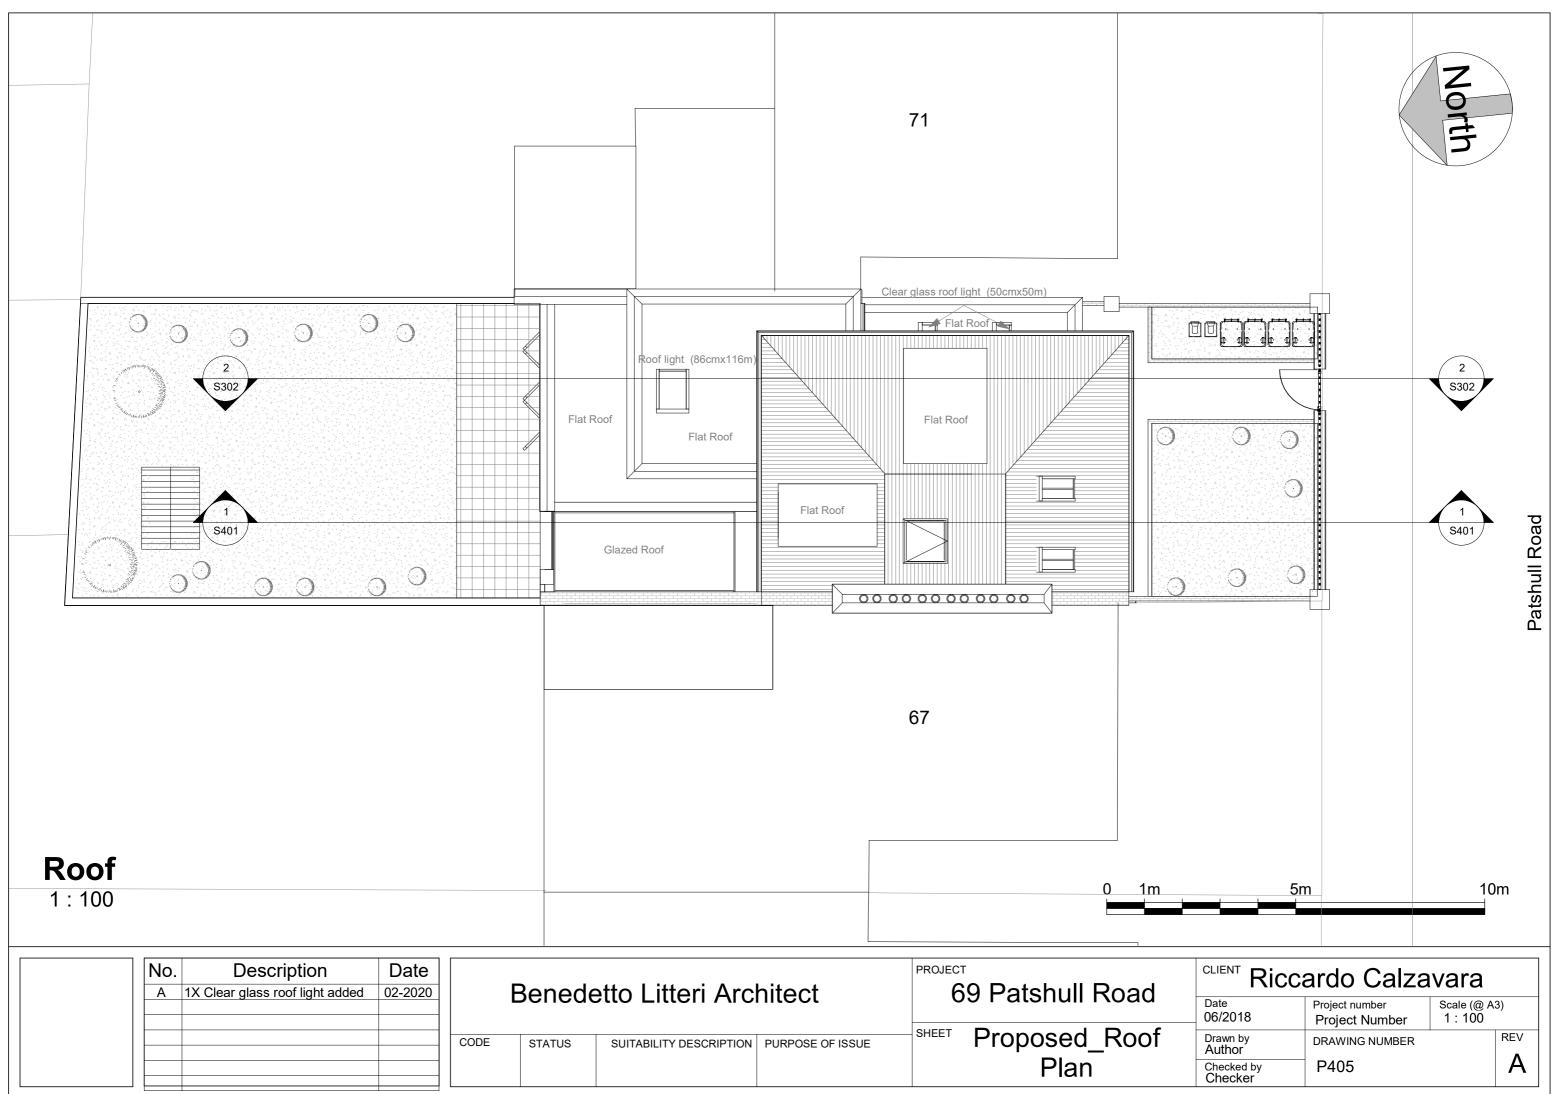

----|------------------|----------------------------|
|                                                                          |                 | CODE     | STATUS | SUITABILITY DESCRIPTION | PURPOSE OF ISSUE | SHEET            | Proposed Rear<br>Elevation |













|      |        |                         |                  |                | Casa |
|------|--------|-------------------------|------------------|----------------|------|
| CODE | STATUS | SUITABILITY DESCRIPTION | PURPOSE OF ISSUE | SHEET Proposed | Seco |
|      |        |                         |                  | · ·            | _    |
|      |        |                         |                  | Floo           | or   |
|      |        |                         |                  | 1103           | 51   |





|      |        |                         |                  | SHEET | Г |
|------|--------|-------------------------|------------------|-------|---|
| CODE | STATUS | SUITABILITY DESCRIPTION | PURPOSE OF ISSUE |       | F |





| No.       Description       Date         A       1X Clear glass roof light added       02-2020    Benedetto Litteri Architect | 69 Patshull Road       |
|-------------------------------------------------------------------------------------------------------------------------------|------------------------|
| CODE STATUS SUITABILITY DESCRIPTION PURPOSE OF ISSUE                                                                          | SHEET Proposed 3D View |
|