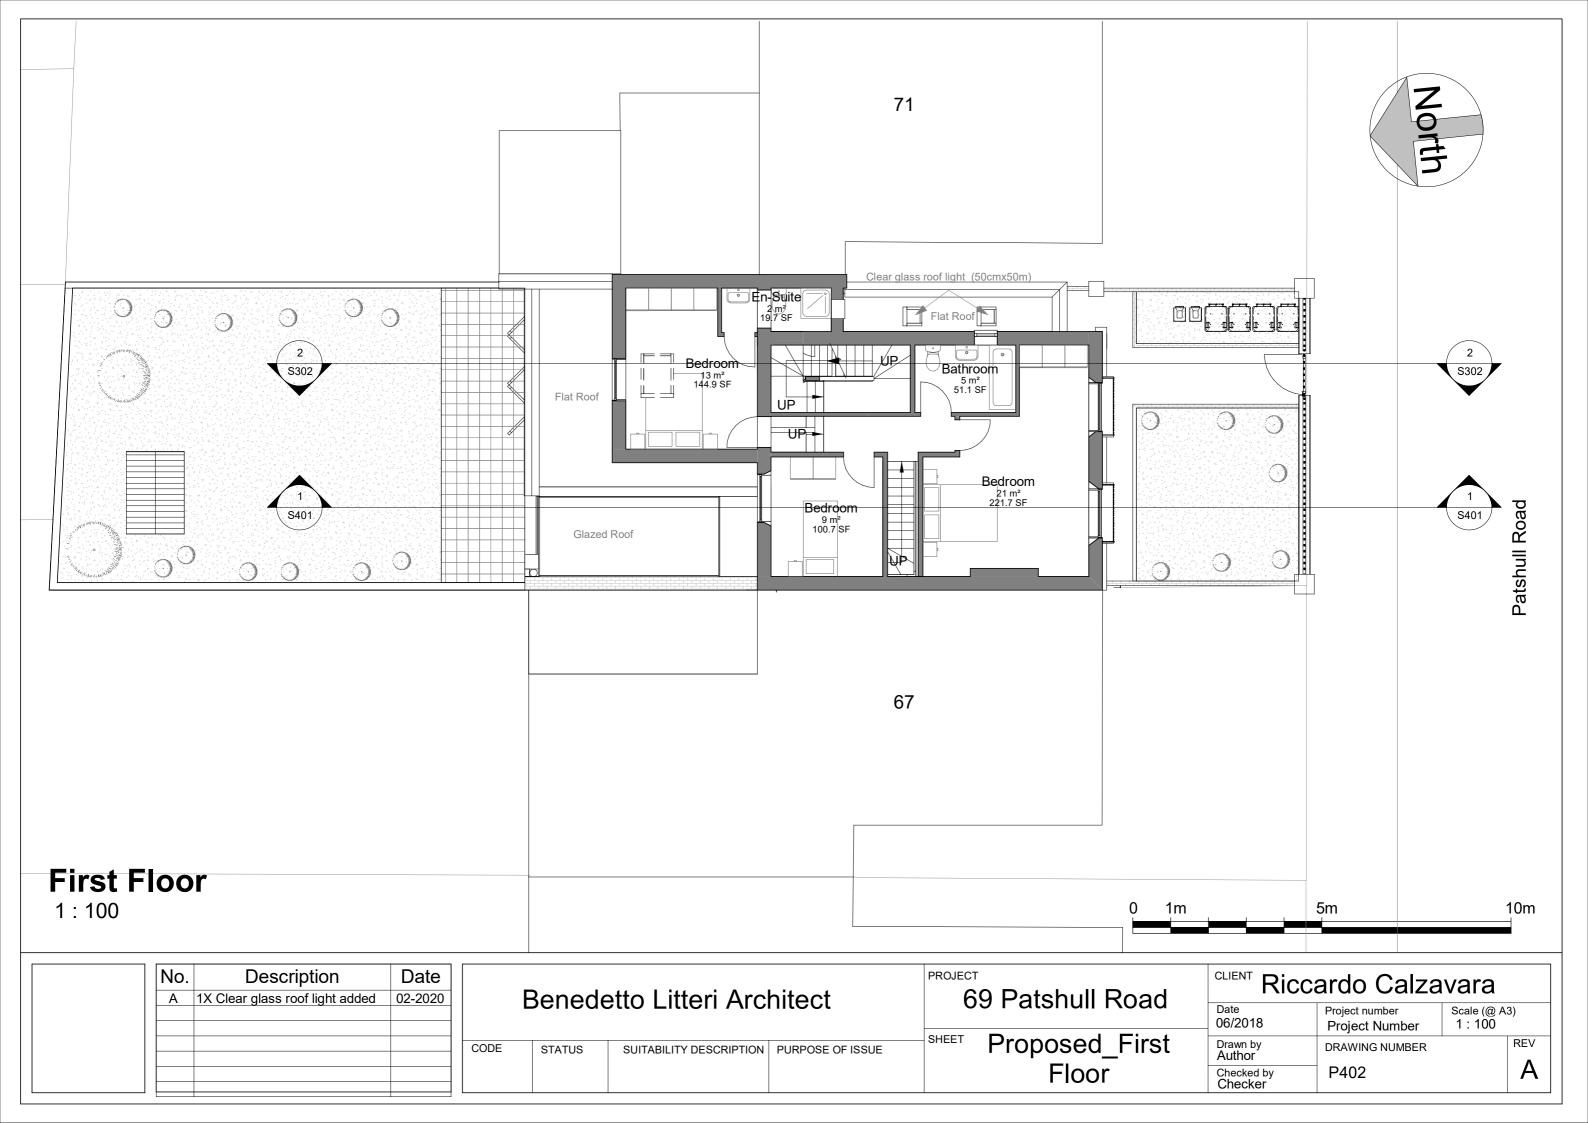

|      |        |                         |                  |                | Casa |
|------|--------|-------------------------|------------------|----------------|------|
| CODE | STATUS | SUITABILITY DESCRIPTION | PURPOSE OF ISSUE | SHEET Proposed | Seco |
|      |        |                         |                  | · ·            | _    |
|      |        |                         |                  | Floo           | or   |
|      |        |                         |                  | 1103           | 51   |

|      |        |                         |                  | SHEET | Г |
|------|--------|-------------------------|------------------|-------|---|
| CODE | STATUS | SUITABILITY DESCRIPTION | PURPOSE OF ISSUE |       | F |