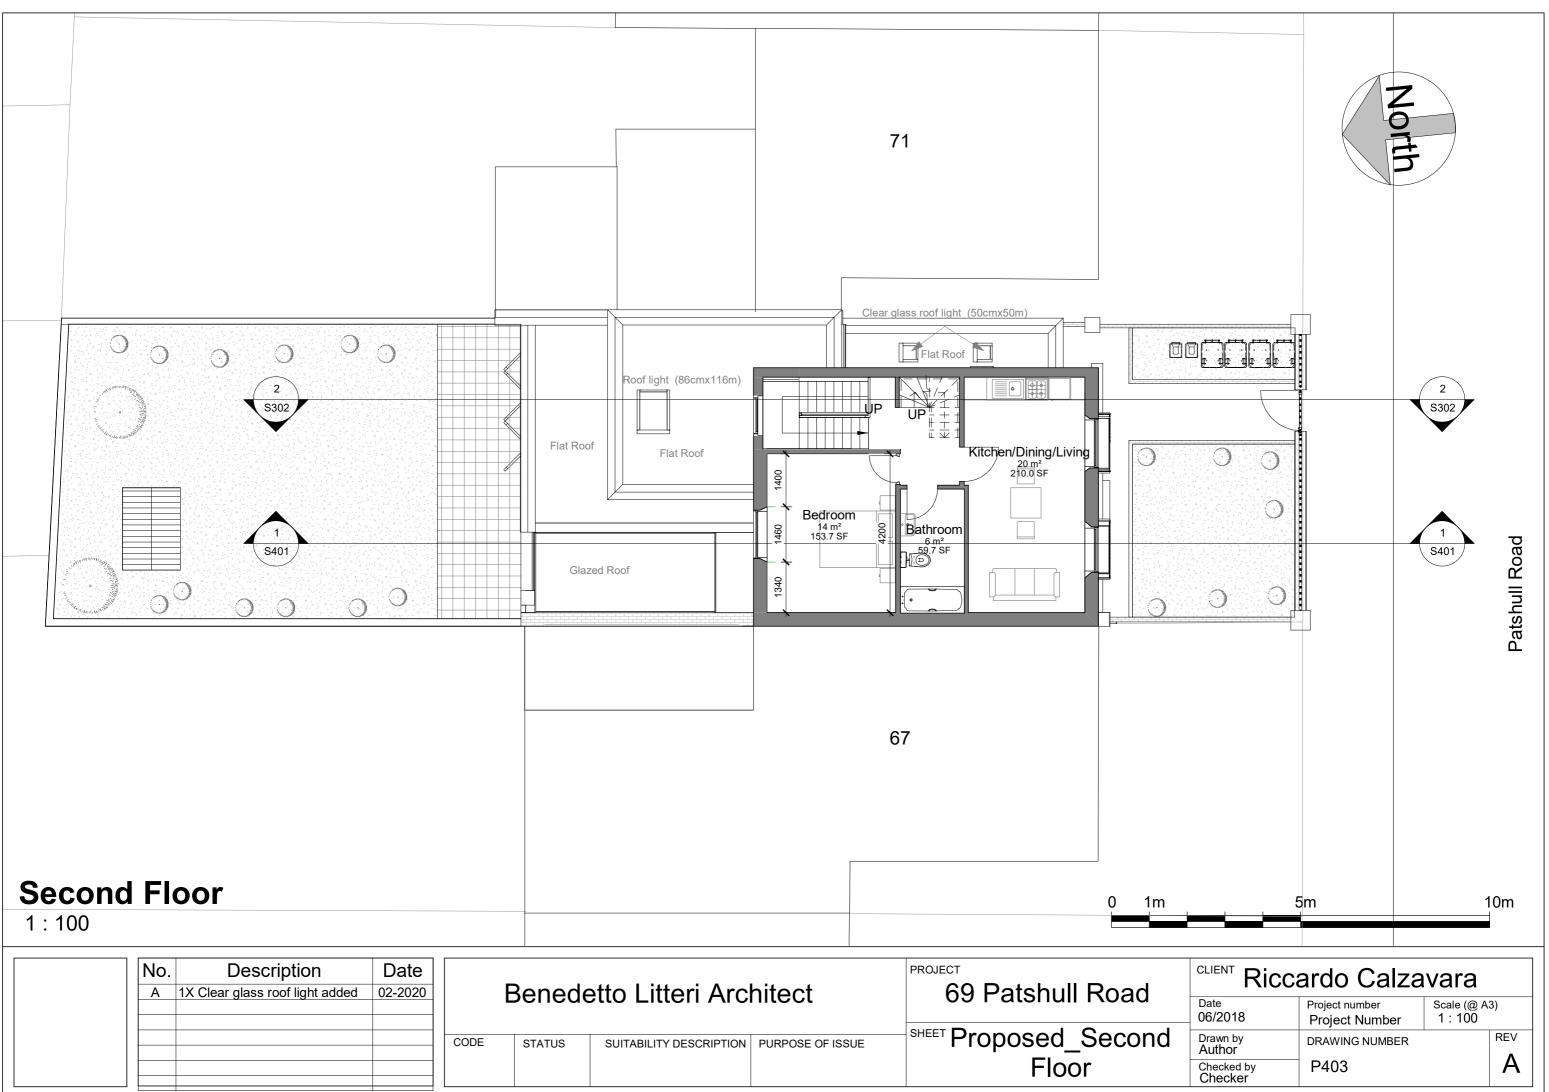

|      |        |                         |                  |                | Casa |
|------|--------|-------------------------|------------------|----------------|------|
| CODE | STATUS | SUITABILITY DESCRIPTION | PURPOSE OF ISSUE | SHEET Proposed | Seco |
|      |        |                         |                  | · ·            | _    |
|      |        |                         |                  | Floo           | or   |
|      |        |                         |                  | 1103           | 51   |