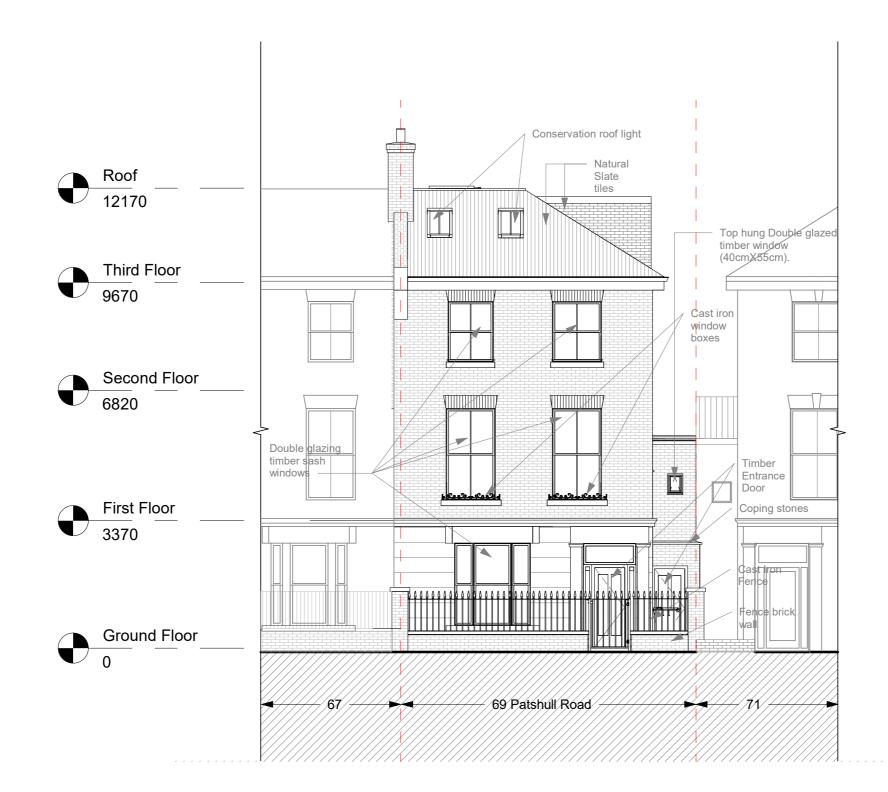

 No.
 Description
 Date

 A
 Dormer wall cladding updated
 04-2020

 Benedetto Litteri Architect
 69 Patshull Road

 CODE
 STATUS
 SUITABILITY DESCRIPTION
 PURPOSE OF ISSUE

 SHEET
 Proposed Front Elevation

0

1m