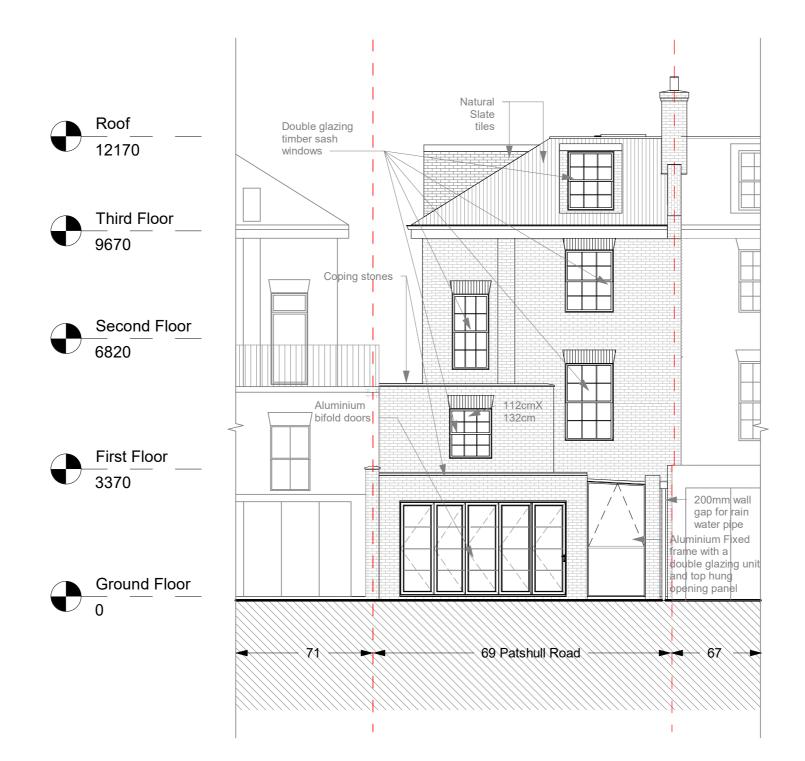

0 1m

| No.         Description           A         Dormer wall cladding updated | Date<br>04-2020 | Benedett |        | etto Litteri Architect  |                  | 69 Patshull Road |                            |
|--------------------------------------------------------------------------|-----------------|----------|--------|-------------------------|------------------|------------------|----------------------------|
|                                                                          |                 | CODE     | STATUS | SUITABILITY DESCRIPTION | PURPOSE OF ISSUE | SHEET            | Proposed Rear<br>Elevation |