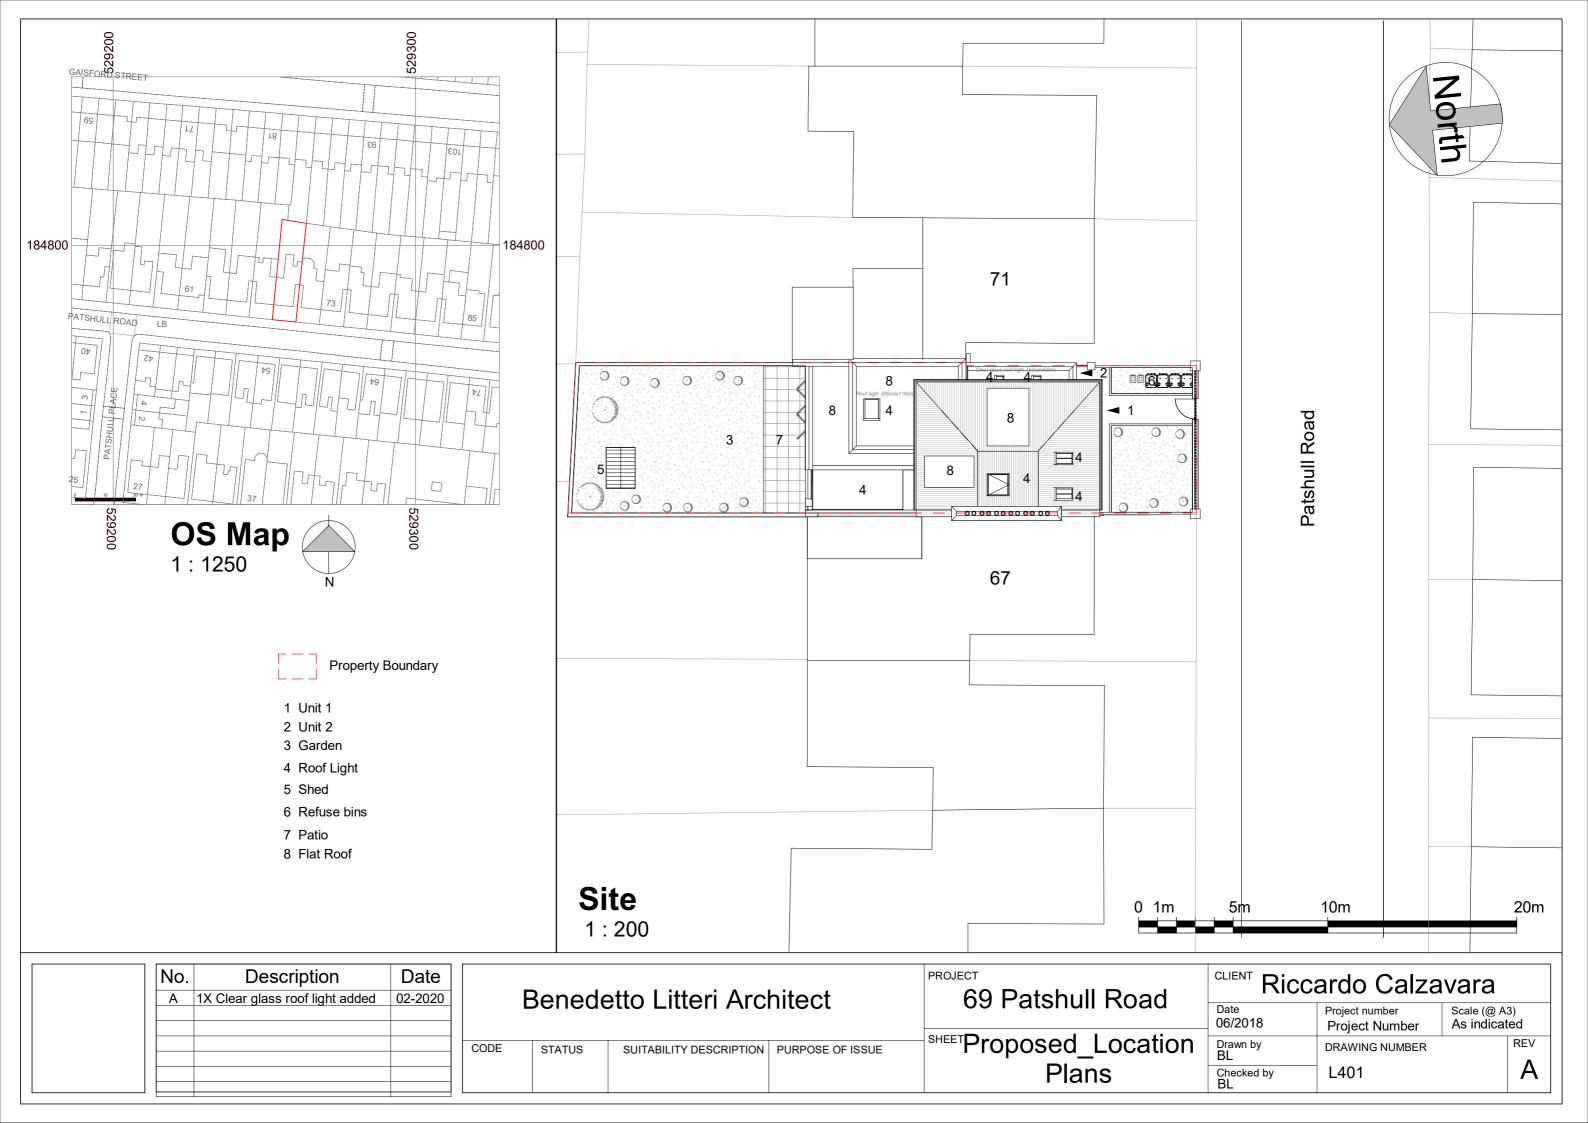

|      |        |                         |                  |                | Casa |
|------|--------|-------------------------|------------------|----------------|------|
| CODE | STATUS | SUITABILITY DESCRIPTION | PURPOSE OF ISSUE | SHEET Proposed | Seco |
|      |        |                         |                  | · ·            | _    |
|      |        |                         |                  | Floo           | or   |
|      |        |                         |                  | 1103           | 51   |

|      |        |                         |                  | SHEET | Г |
|------|--------|-------------------------|------------------|-------|---|
| CODE | STATUS | SUITABILITY DESCRIPTION | PURPOSE OF ISSUE |       | F |