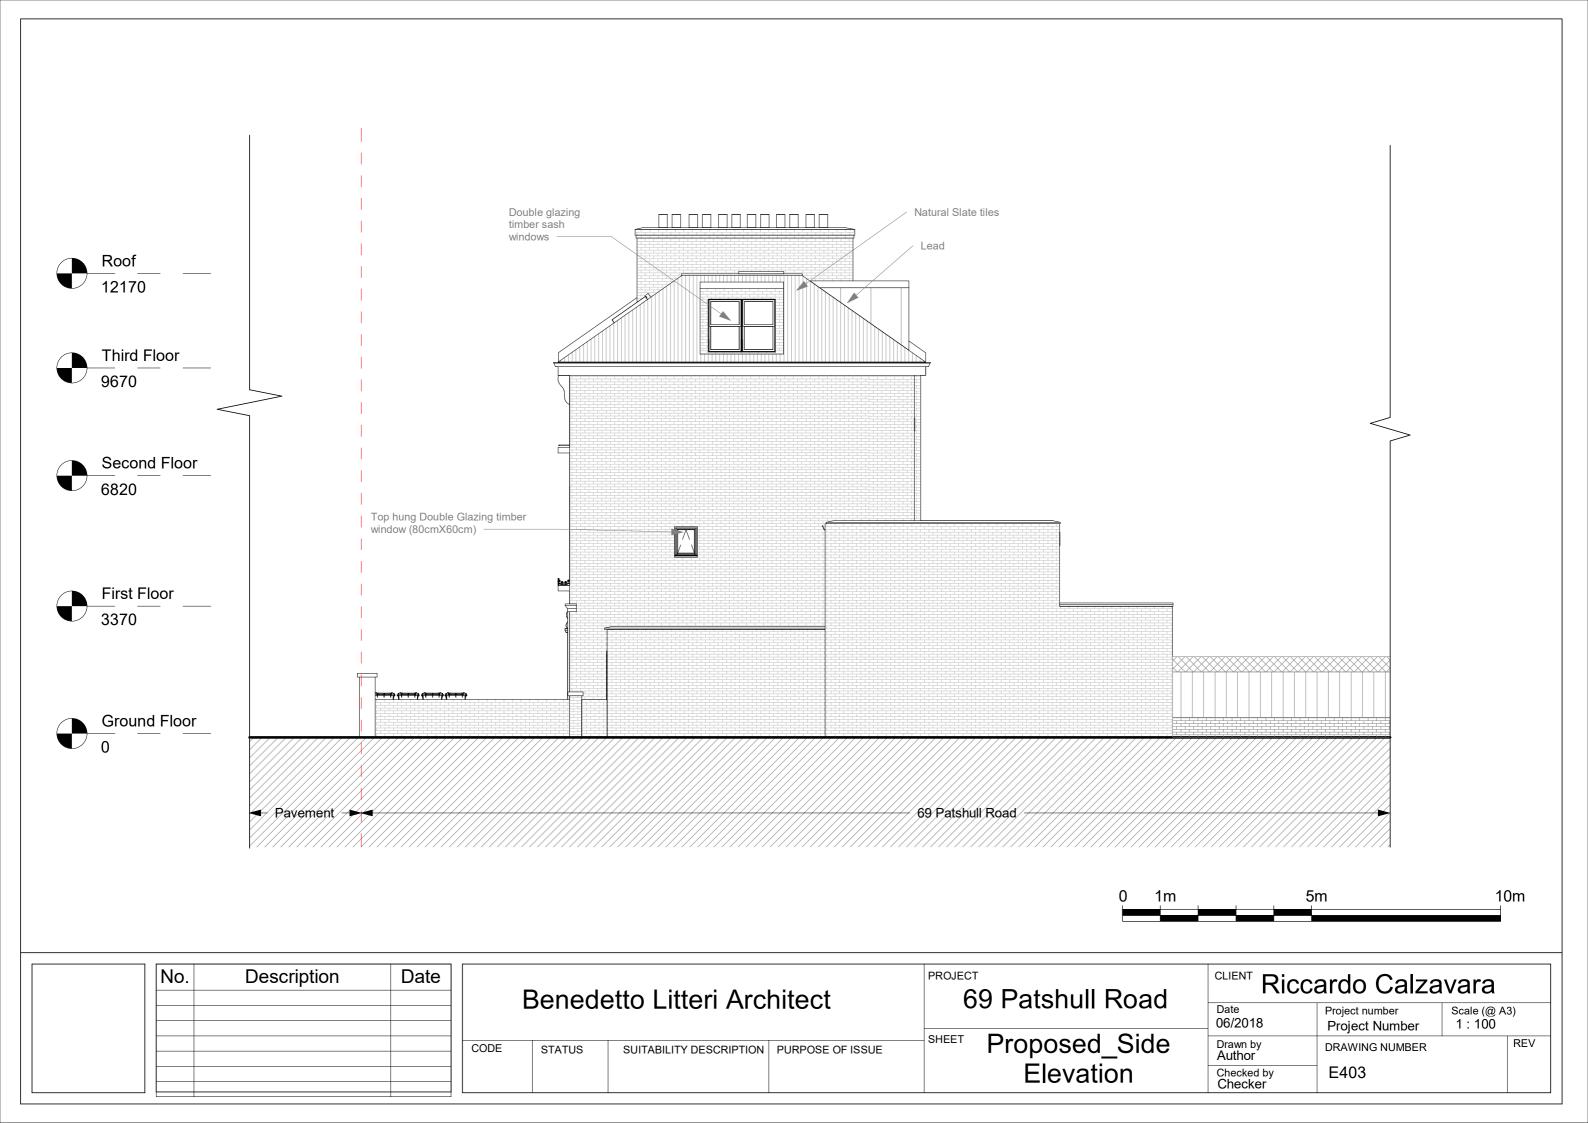

 No.
 Description
 Date

 A
 Dormer wall cladding updated
 04-2020

 Benedetto Litteri Architect
 69 Patshull Road

 CODE
 STATUS
 SUITABILITY DESCRIPTION
 PURPOSE OF ISSUE

 SHEET
 Proposed Front Elevation

0

1m