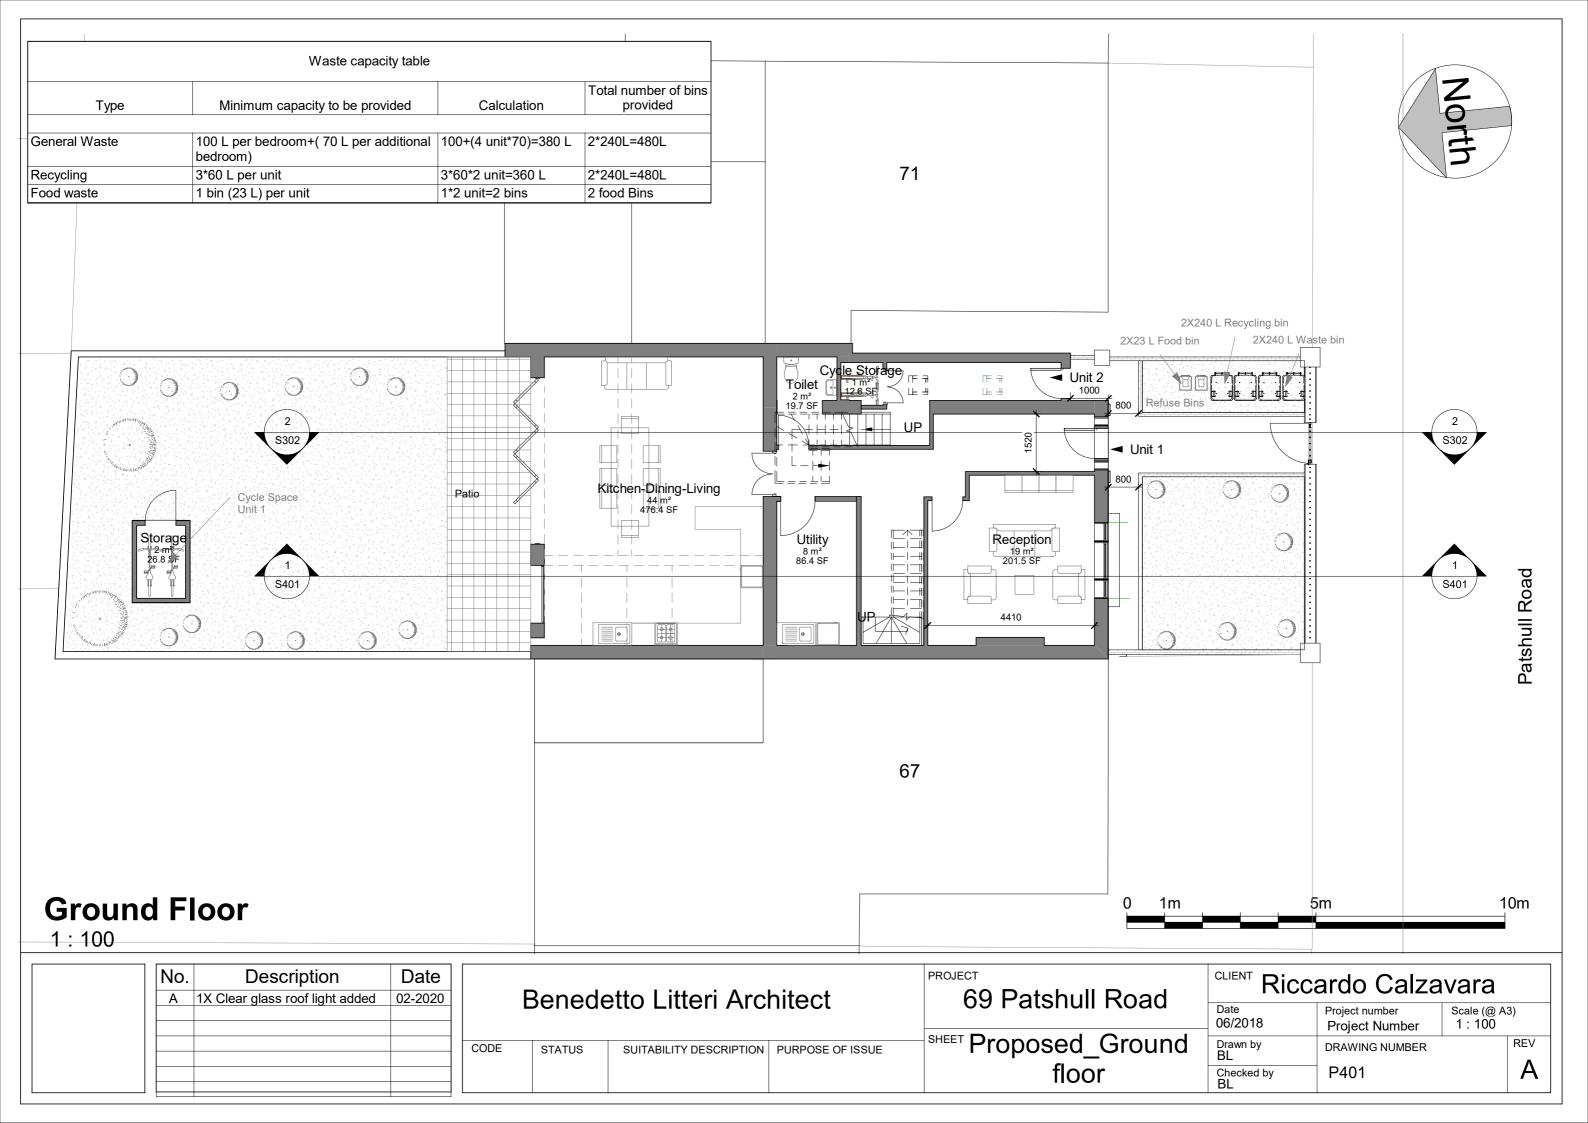

|      |        |                         |                  |                | Casa |
|------|--------|-------------------------|------------------|----------------|------|
| CODE | STATUS | SUITABILITY DESCRIPTION | PURPOSE OF ISSUE | SHEET Proposed | Seco |
|      |        |                         |                  | · ·            | _    |
|      |        |                         |                  | Floo           | or   |
|      |        |                         |                  | 1103           | 51   |

|      |        |                         |                  | SHEET | Г |
|------|--------|-------------------------|------------------|-------|---|
| CODE | STATUS | SUITABILITY DESCRIPTION | PURPOSE OF ISSUE |       | F |