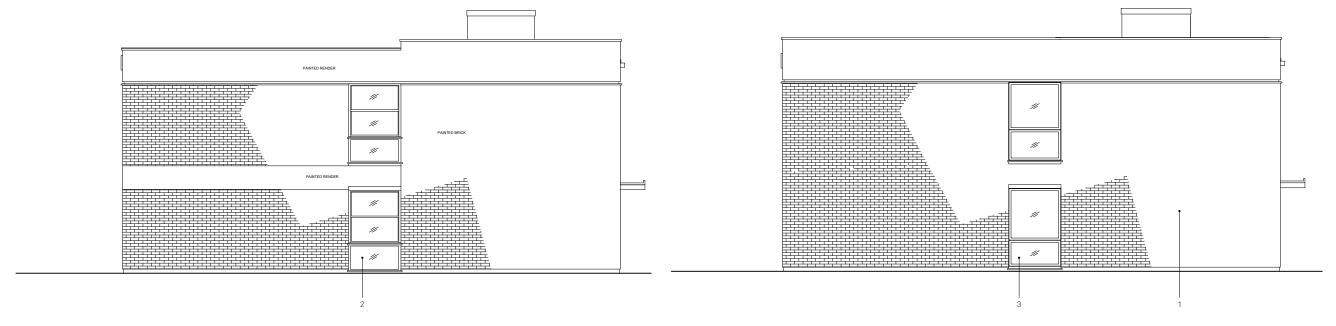

**EXISTING** NORTH **ELEVATION** 1:100

PROPOSED NORTH **ELEVATION** 1:100

NOTES © ARCHITECTURE FOR LONDON

DO NOT SCALE
USE FIGURED DIMENSIONS ONLY.
ALL DISCREPANCIES TO BE VERIFIED WITH ARCHITECT PRIOR
TO ORDERING OR CONSTRUCTION/EXECUTION.

SETTING OUT CONFIRM ALL SETTING OUT WITH ARCHITECT PRIOR TO CONSTRUCTION.

- Exterior finishes, incl. colour, to match existing
  Existing double glazed UPVC windows
  New triple glazed high performance composite windows
  structural opening dimensions to match existing
  Approved by Chalcot Estate

A 16.04.20 RENDERED BAND OMITTED AT REAR 27.02.20 PLANNING SUBMISSION DESCRIPTION PROJECT NO CONYBEARE 18065 NO EX AND P NORTH GA202 **ELEVATIONS** 

Α PLANNING DATE 27/02/20 SCALES/PAPER SIZE 1:100/A3 DRAWN/CHECKED TT/BR