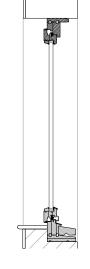

TYPET1 WINDOW SECTION

TYPE T1 WINDOW PLAN

Akelius

Notes:
The contractors are to check all dimensions, drain runs and general conditions on site before works commence, and inform Akelius immedia upon discovery of any errors, omissions or discrepancies. All works are to be carried out in accordance with current building regul British standards, codes of practice and local authority requirements.

Project

39 Netherall Gardens, NW3 5RL, London

Drawing Title

Proposed Front Window Type 1

39NG - 08/01/2019 - T1

| Scale | Drawn by Checked by A3@1:20 | P.M | S.A

TYPE T2 WINDOW ELEVATION

TYPE T2 WINDOW PLAN