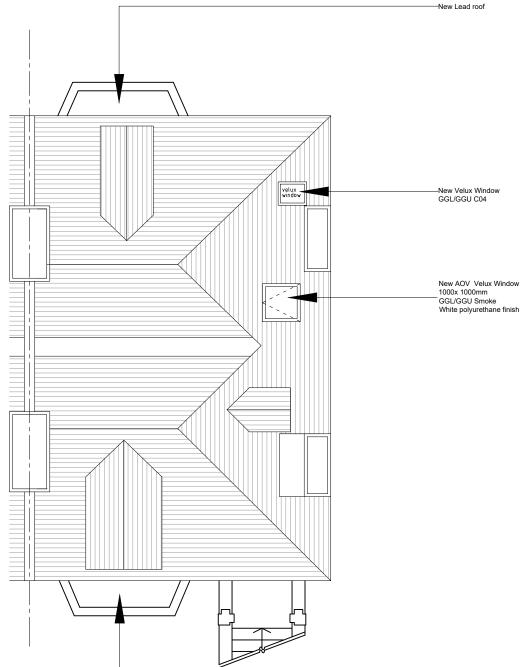

EXISTING ROOF PLAN

PROPOSED ROOF PLAN

New Lead roof

39 Netherall Gardens, NW3 5RL, London

Existing and Proposed Roof Pan

39NG - 08/01/2019 - EX 01 
 Scale
 Drawn by
 Checked by

 A1@1:50
 P.M
 S.A

notes:
The contractors are to check all dimensions, drain runs and general conditions on site before works commence, and inform Akelius immediately upon discovery of any errors, omissions or discrepancies.
All works are to be carried out in accordance with current building regulation British standards, codes of practice and local authority requirements.