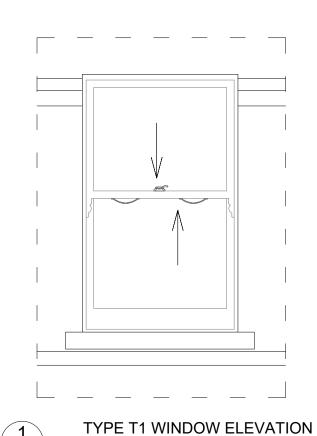

TYPET1 WINDOW SECTION

TYPE T1 WINDOW PLAN

Akelius

Notes:
The contractors are to check all dimensions, drain runs and general conditions on site before works commence, and inform Akelius immedia upon discovery of any errors, omissions or discrepancies. All works are to be carried out in accordance with current building regul British standards, codes of practice and local authority requirements.

Project

39 Netherall Gardens, NW3 5RL, London

Drawing Title

Proposed Front Window Type 1

39NG - 08/01/2019 - T1

| Scale | Drawn by Checked by A3@1:20 | P.M | S.A

TYPE T2 WINDOW ELEVATION

TYPE T2 WINDOW PLAN