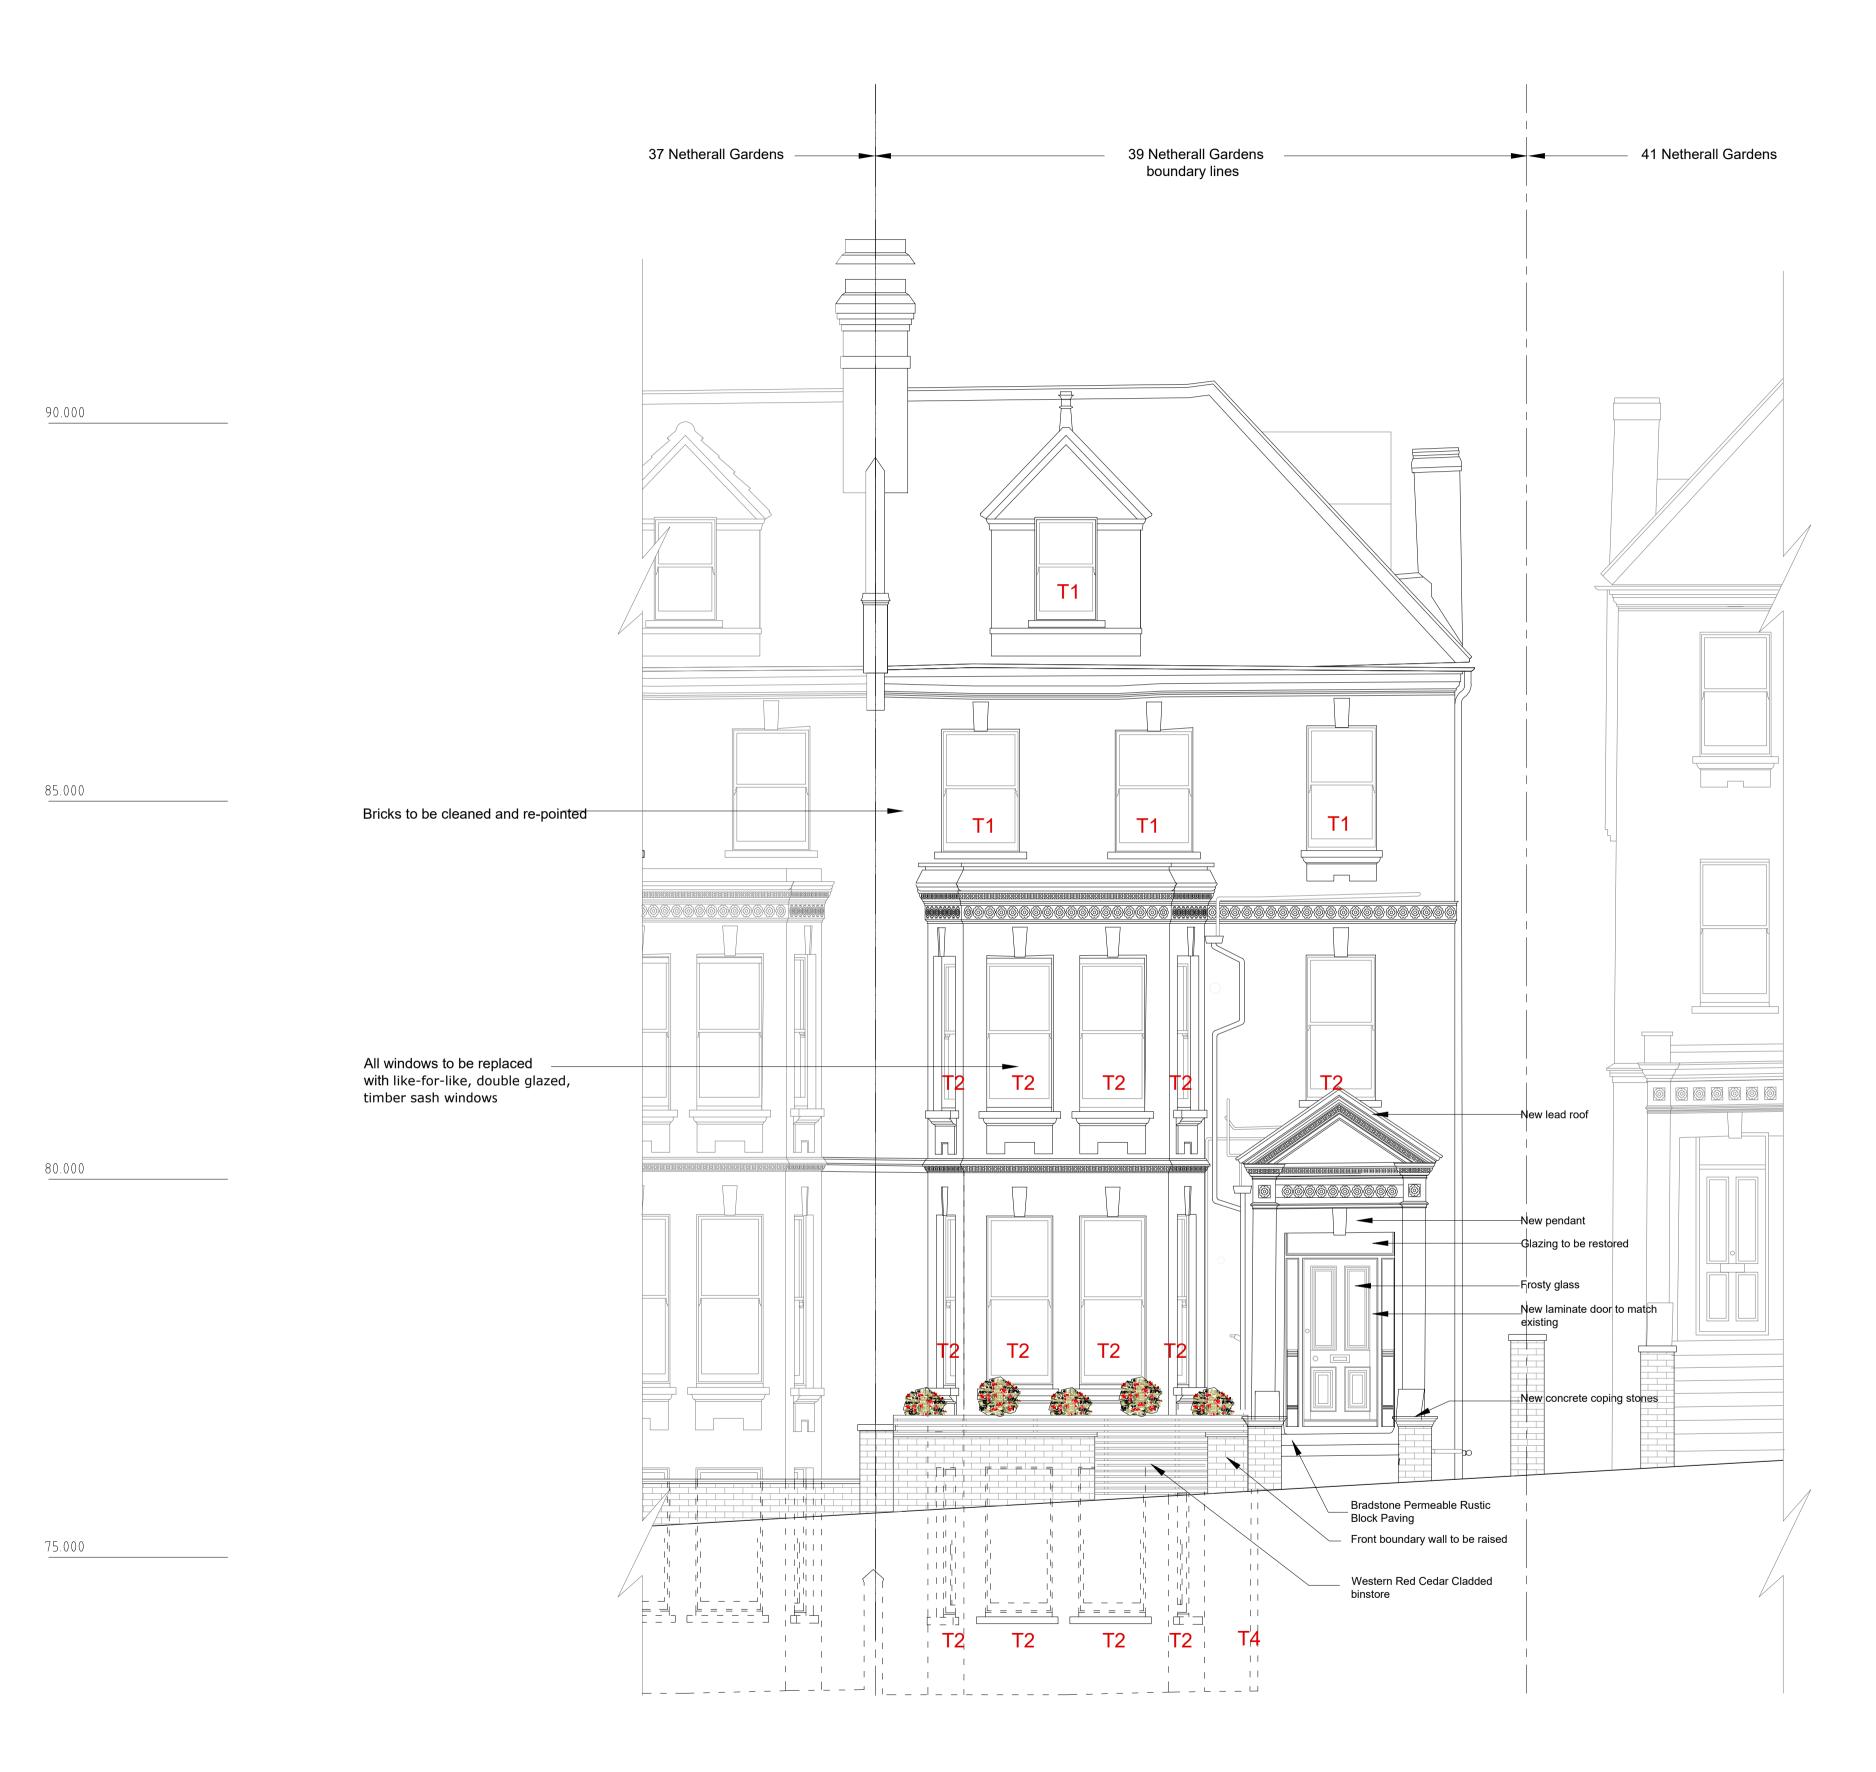

Drawing Title

Existing Side Elevation

39NG - 08/01/2019 - EX 03

A1@1:50 P.M S.A

PROPOSED FRONT ELEVATION

notes:

The contractors are to check all dimensions, drain runs and general conditions on site before works commence, and inform Akelius immediately upon discovery of any errors, omissions or discrepancies.

All works are to be carried out in accordance with current building regulations, British standards, codes of practice and local authority requirements.

Revisions

The contents of this plan including the printed notes are copyright. Reproduction in whole or part is not permitted without prior consent of Akelius in writing.

Pusicat

Troject

39 Netherhall Gardens, NW3 5RL, London

Drawing Tit

Proposed Front Elevation

TENDER

39NG - 08/01/2019 - PL 02 A

Scale Drawn by Checked by