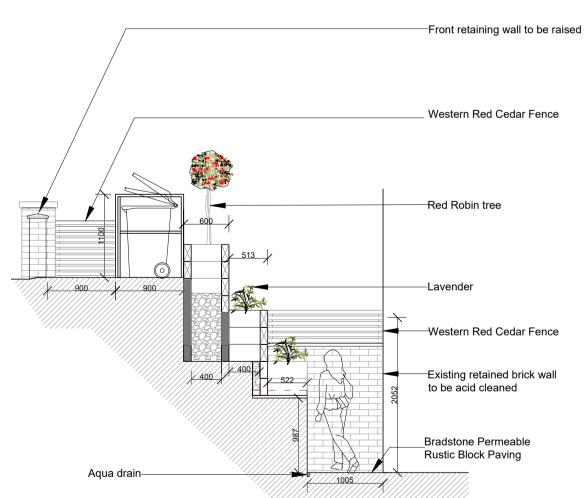

**Existing Front Garden** 

Location Plan

250mm x 100mm railway-

sleepers run

ZSE.ZT +

New fencing to be flush

Existing Section A-A

Proposed Section A-A

Project

39 Netherhall Gardens, NW3 5RL, London

Drawing Title

Existing and Proposed Front Garden Plan and Section A-A

TENDER

39NG - 08/01/2019 - PL 01 A

Scale Drawn by Checked by

A1@1:50 P.M S.A