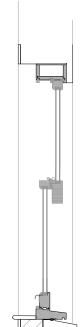

Project

39 Netherall Gardens, NW3 5RL, London

Drawing Title

Proposed Front Window Type 3

39NG - 08/01/2019 - T3

| Scale | Drawn by | Checked by |
| A3@1:20 | P.M | S.A

TYPE T4 WINDOW PLAN

TYPE T4 WINDOW SECTION

39 Netherall Gardens, NW3 5RL, London

Proposed Front Window Type 4

39NG - 08/01/2019 - T4 A3@1:20 P.M S.A

TYPE T5 WINDOW SECTION

Notes:
The contractors are to check all dimensions, drain runs and general conditions on site before works commence, and inform Akelius immediate upon discovery of any errors, omissions or discrepancies. All works are to be carried out in accordance with current building regulat British standards, codes of practice and local authority requirements.