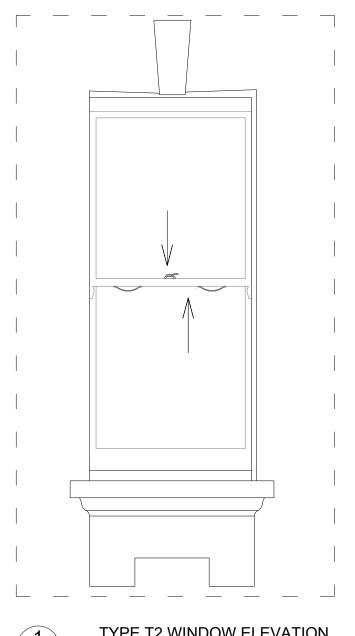

Project

39 Netherall Gardens, NW3 5RL, London

Drawing Title

Proposed Front Window Type 1

39NG - 08/01/2019 - T1

| Scale | Drawn by Checked by A3@1:20 | P.M | S.A

TYPE T2 WINDOW ELEVATION

TYPE T2 WINDOW PLAN

TYPE T2 WINDOW SECTION

Notes:
The contractors are to check all dimensions, drain runs and general conditions on site before works commence, and inform Akelius immedia upon discovery of any errors, omissions or discrepancies. All works are to be carried out in accordance with current building regul British standards, codes of practice and local authority requirements.

39 Netherall Gardens, NW3 5RL, London

Proposed Front Window Type 2

39NG - 08/01/2019 - T2 | Drawn by | Checked by | | A3@1:20 | P.M | S.A

TYPE T3 WINDOW SECTION

TYPE T3 WINDOW PLAN

Akelius

**notes:**The contractors are to check all dimensions, drain runs and general conditions on site before works commence, and inform Akelius immediupon discovery of any errors, omissions or discrepancies. All works are to be carried out in accordance with current building regul Britlish standards, codes of practice and local authority requirements.