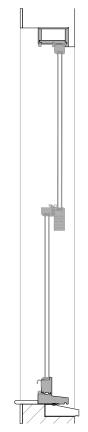

TYPE T2 WINDOW SECTION

Notes:
The contractors are to check all dimensions, drain runs and general conditions on site before works commence, and inform Akelius immedia upon discovery of any errors, omissions or discrepancies. All works are to be carried out in accordance with current building regul British standards, codes of practice and local authority requirements.

39 Netherall Gardens, NW3 5RL, London

Proposed Front Window Type 2

39NG - 08/01/2019 - T2 | Drawn by | Checked by | | A3@1:20 | P.M | S.A

TYPE T3 WINDOW SECTION

TYPE T3 WINDOW PLAN

Akelius

**notes:**The contractors are to check all dimensions, drain runs and general conditions on site before works commence, and inform Akelius immediupon discovery of any errors, omissions or discrepancies. All works are to be carried out in accordance with current building regul Britlish standards, codes of practice and local authority requirements.