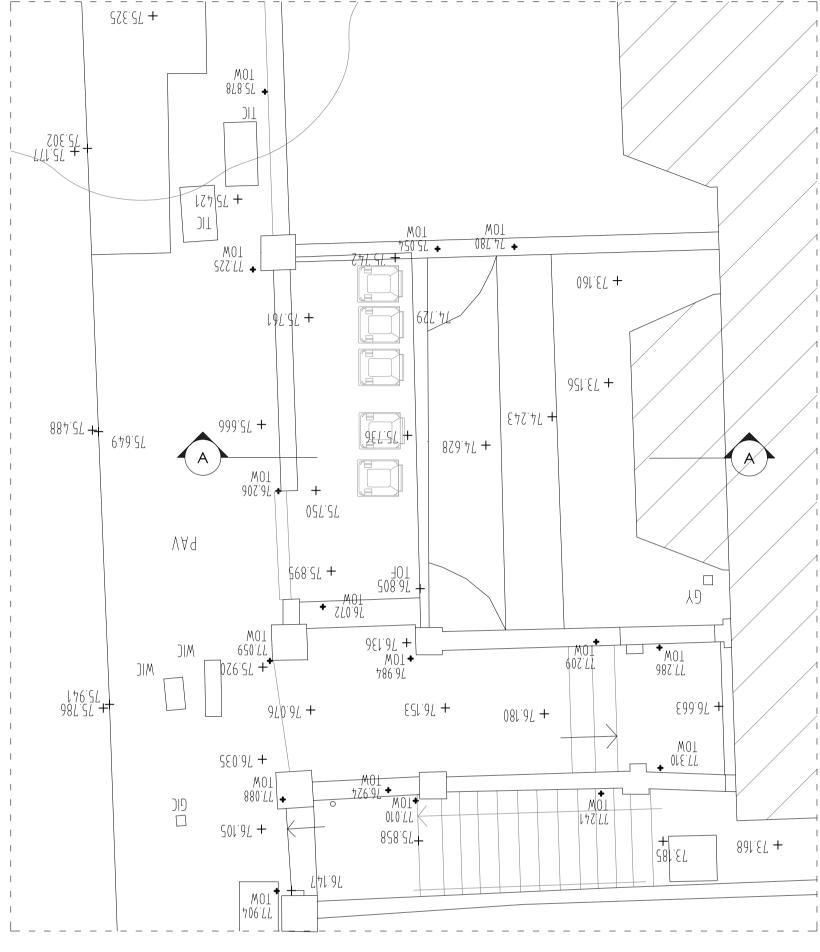

**Existing Front Garden** 

Location Plan

250mm x 100mm railway-

sleepers run

ZSE.ZT +

New fencing to be flush

Existing Section A-A

Proposed Section A-A

Project

39 Netherhall Gardens, NW3 5RL, London

Drawing Title

Existing and Proposed Front Garden Plan and Section A-A

TENDER

39NG - 08/01/2019 - PL 01 A

Scale Drawn by Checked by

A1@1:50 P.M S.A