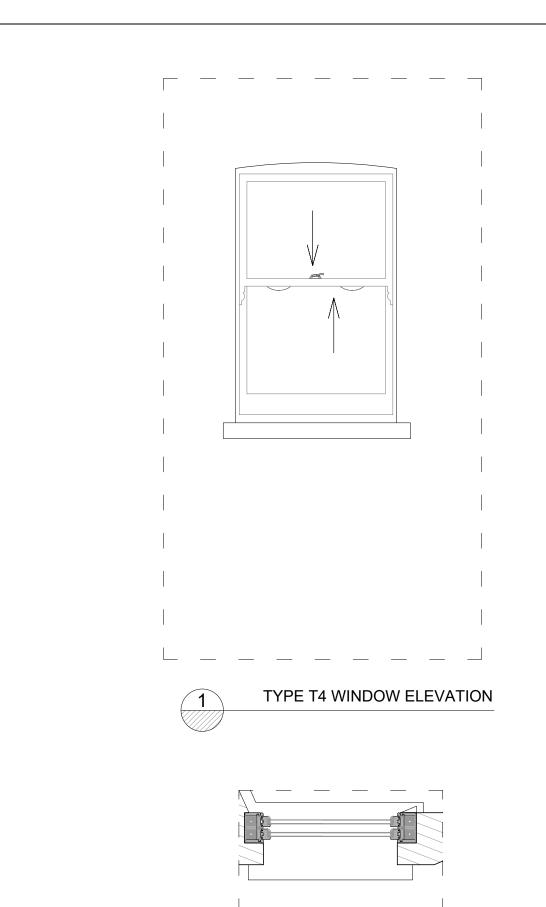

Project

39 Netherall Gardens, NW3 5RL, London

Drawing Title

Proposed Front Window Type 3

39NG - 08/01/2019 - T3

| Scale | Drawn by | Checked by |
| A3@1:20 | P.M | S.A

TYPE T4 WINDOW PLAN

TYPE T4 WINDOW SECTION

39 Netherall Gardens, NW3 5RL, London

Proposed Front Window Type 4

39NG - 08/01/2019 - T4 A3@1:20 P.M S.A

TYPE T5 WINDOW SECTION

Notes:
The contractors are to check all dimensions, drain runs and general conditions on site before works commence, and inform Akelius immediate upon discovery of any errors, omissions or discrepancies. All works are to be carried out in accordance with current building regulat British standards, codes of practice and local authority requirements.