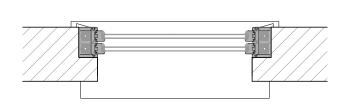

TYPET1 WINDOW SECTION

TYPE T1 WINDOW PLAN

Akelius

Notes:
The contractors are to check all dimensions, drain runs and general conditions on site before works commence, and inform Akelius immedia upon discovery of any errors, omissions or discrepancies. All works are to be carried out in accordance with current building regul British standards, codes of practice and local authority requirements.

Project

39 Netherall Gardens, NW3 5RL, London

Drawing Title

Proposed Front Window Type 1

39NG - 08/01/2019 - T1

| Scale | Drawn by Checked by A3@1:20 | P.M | S.A

TYPE T2 WINDOW ELEVATION

TYPE T2 WINDOW PLAN