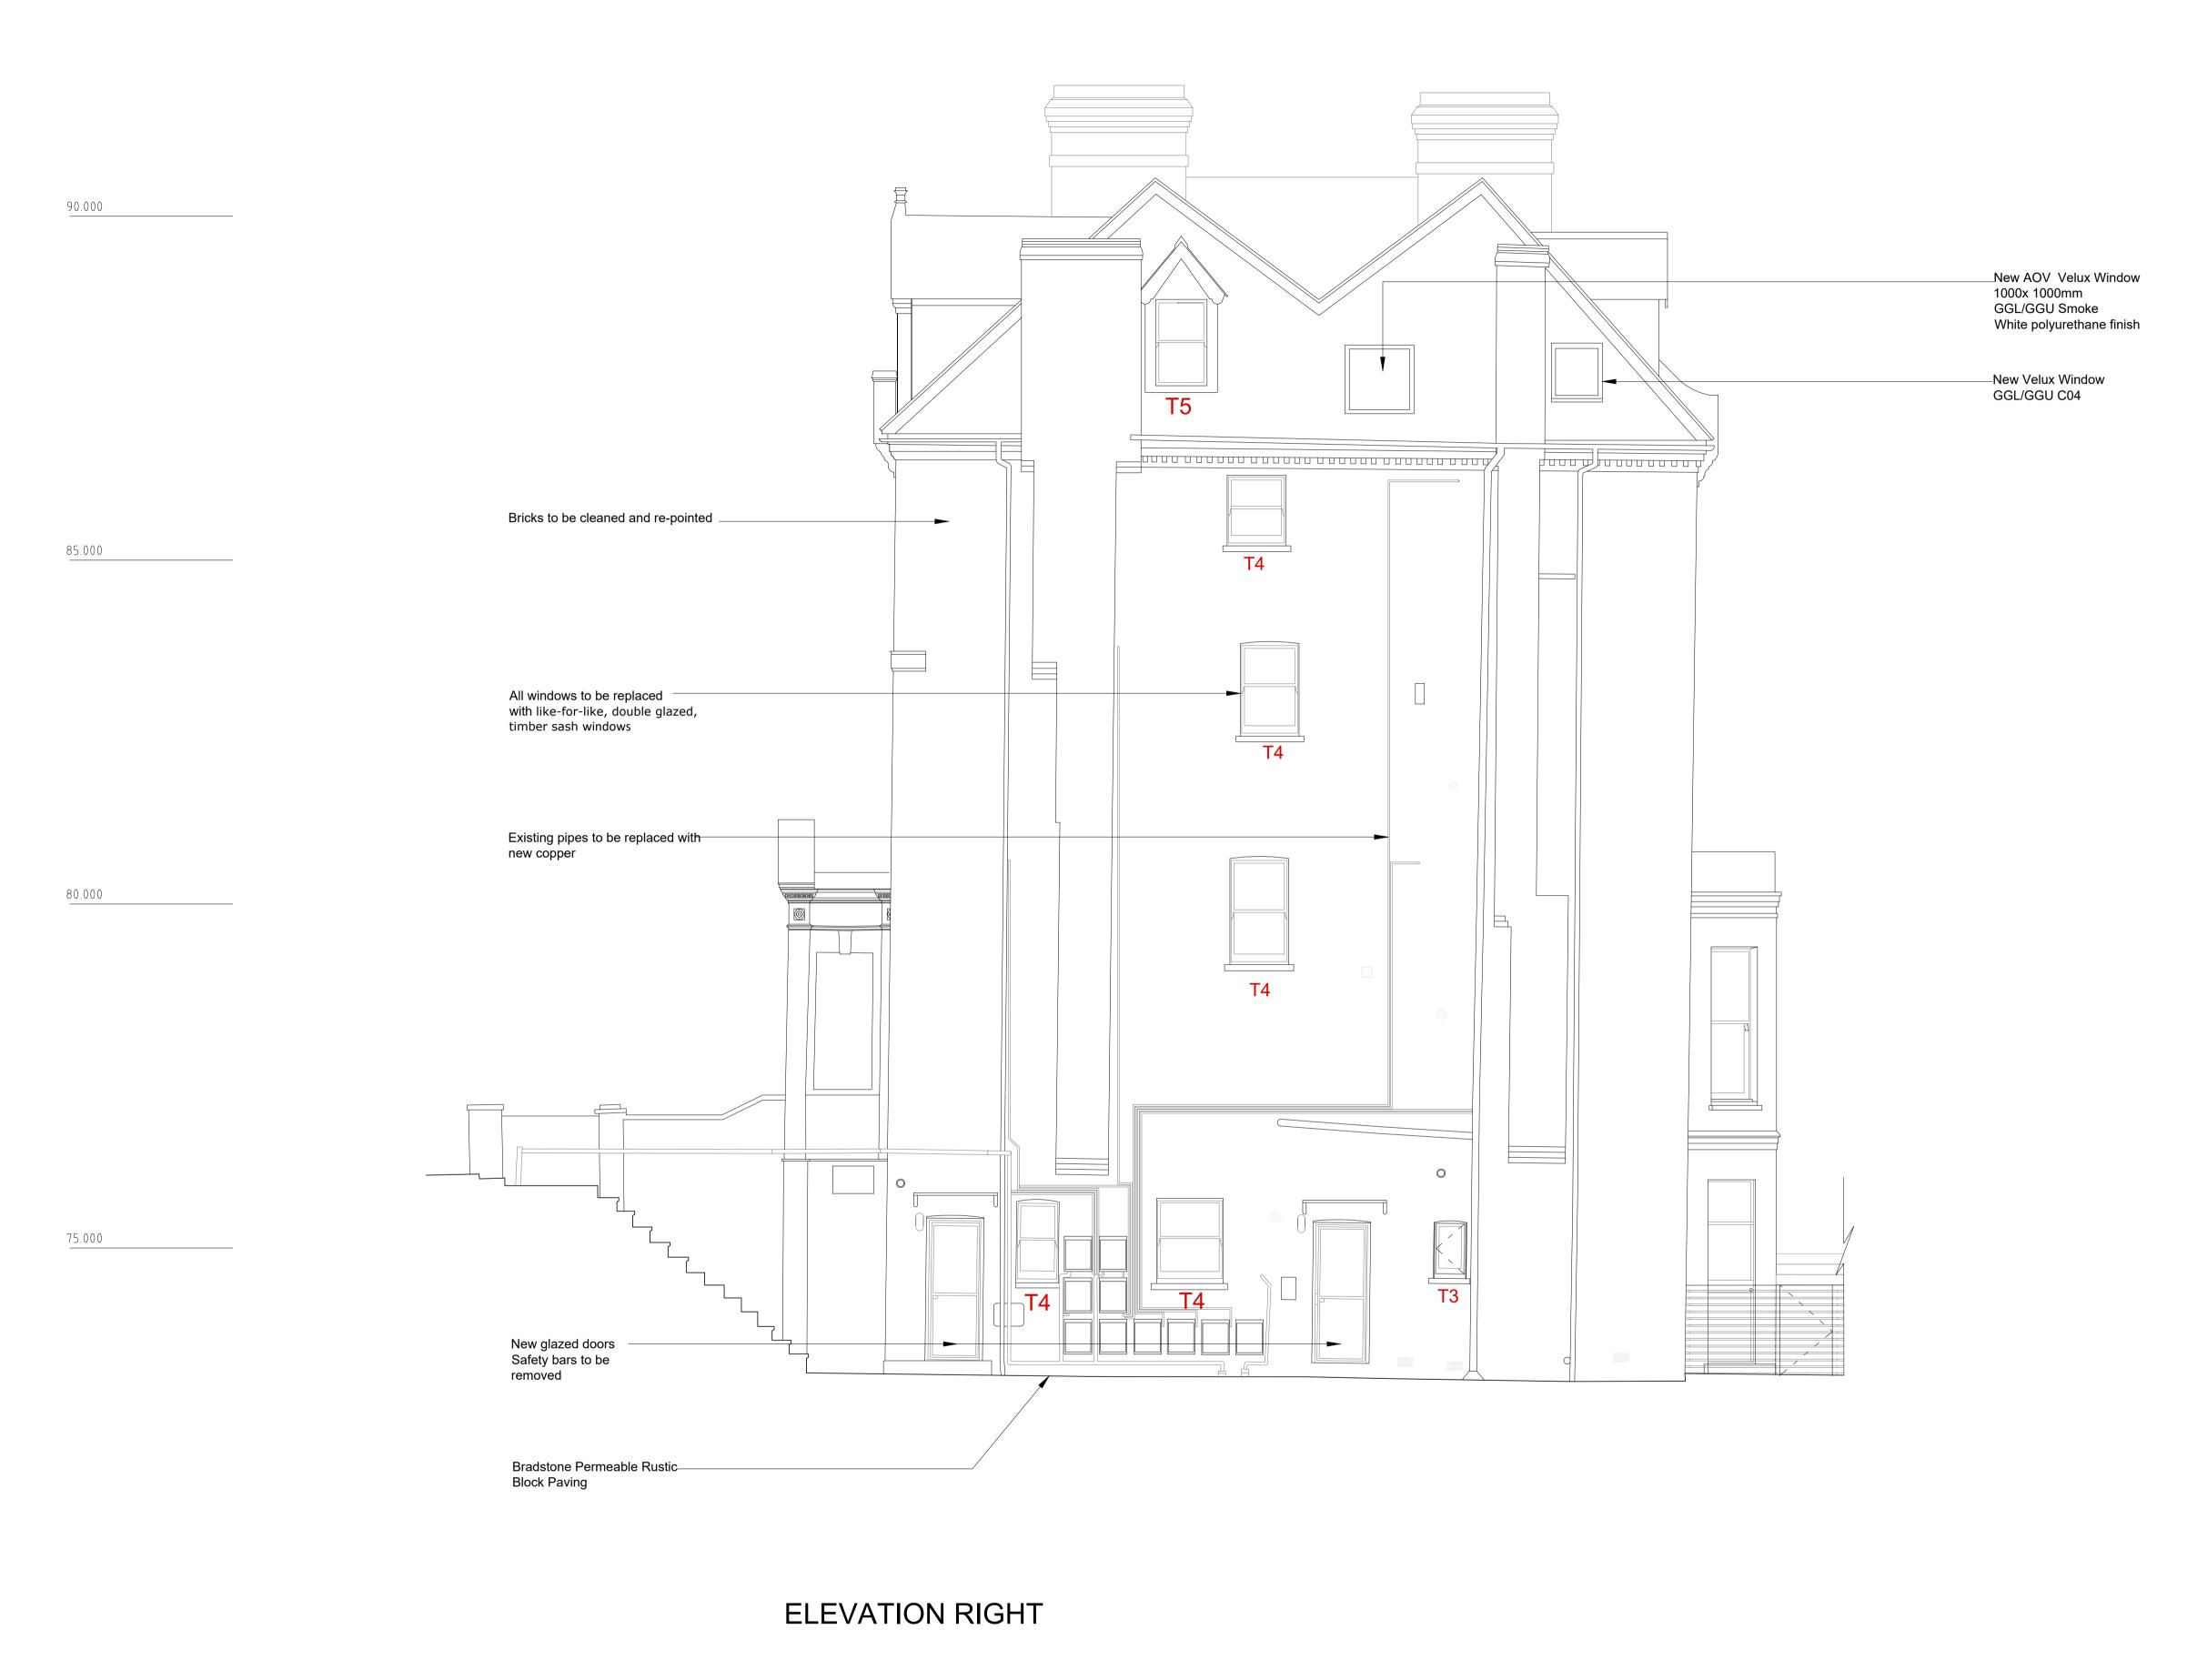

39 Netherall Gardens, NW3 5RL, London

**Existing Rear Elevation** 

39NG - 08/01/2019 - EX 04

 Scale
 Drawn by
 Checked by

 A1@1:50
 P.M
 S.A

**ELEVATION RIGHT** 

notes

The contractors are to check all dimensions, drain runs and general conditions on site before works commence, and inform Akelius immediately upon discovery of any errors, omissions or discrepancies.

All works are to be carried out in accordance with current building regulation of the properties of the contraction o

Revisions

not permitted without prior consent of Akelius in writing.

Proj

39 Netherall Gardens, NW3 5RL, London