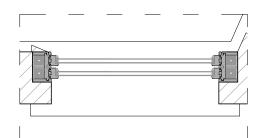

TYPE T2 WINDOW SECTION

Notes:
The contractors are to check all dimensions, drain runs and general conditions on site before works commence, and inform Akelius immedia upon discovery of any errors, omissions or discrepancies. All works are to be carried out in accordance with current building regul British standards, codes of practice and local authority requirements.

39 Netherall Gardens, NW3 5RL, London

Proposed Front Window Type 2

39NG - 08/01/2019 - T2 | Drawn by | Checked by | | A3@1:20 | P.M | S.A

TYPE T3 WINDOW SECTION

TYPE T3 WINDOW PLAN

Akelius

**notes:**The contractors are to check all dimensions, drain runs and general conditions on site before works commence, and inform Akelius immediupon discovery of any errors, omissions or discrepancies. All works are to be carried out in accordance with current building regul Britlish standards, codes of practice and local authority requirements.