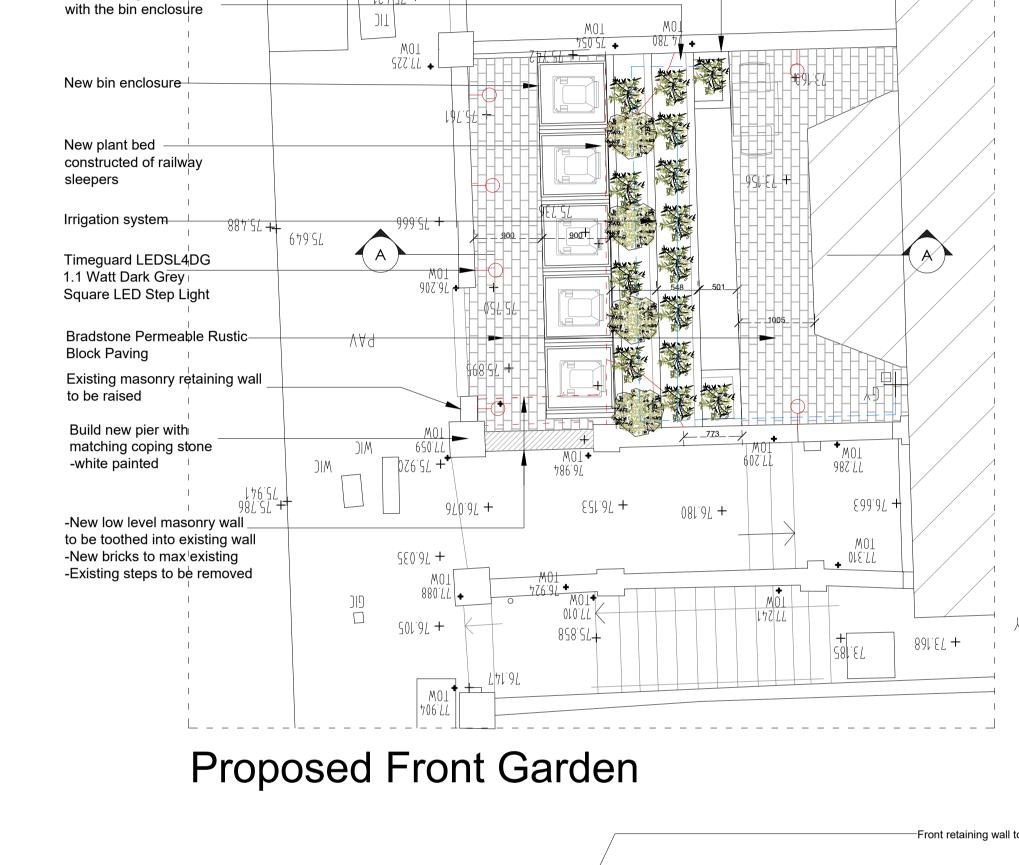

**Existing Front Garden** 

Location Plan

250mm x 100mm railway-

sleepers run

ZSE.ZT +

New fencing to be flush

Existing Section A-A

Proposed Section A-A

Project

39 Netherhall Gardens, NW3 5RL, London

Drawing Title

Existing and Proposed Front Garden Plan and Section A-A

TENDER

39NG - 08/01/2019 - PL 01 A

Scale Drawn by Checked by

A1@1:50 P.M S.A