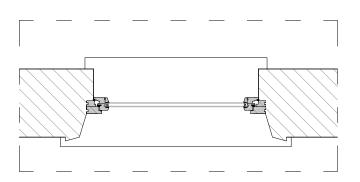

TYPET1 WINDOW SECTION

TYPE T1 WINDOW PLAN

Akelius

Notes:
The contractors are to check all dimensions, drain runs and general conditions on site before works commence, and inform Akelius immedia upon discovery of any errors, omissions or discrepancies. All works are to be carried out in accordance with current building regul British standards, codes of practice and local authority requirements.

Project

39 Netherall Gardens, NW3 5RL, London

Drawing Title

Proposed Front Window Type 1

39NG - 08/01/2019 - T1

| Scale | Drawn by Checked by A3@1:20 | P.M | S.A

TYPE T2 WINDOW ELEVATION

TYPE T2 WINDOW PLAN