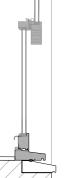

Project

39 Netherall Gardens, NW3 5RL, London

Drawing Title

Proposed Front Window Type 3

39NG - 08/01/2019 - T3

| Scale | Drawn by | Checked by |
| A3@1:20 | P.M | S.A

TYPE T4 WINDOW PLAN

TYPE T4 WINDOW SECTION

39 Netherall Gardens, NW3 5RL, London

Proposed Front Window Type 4

39NG - 08/01/2019 - T4 A3@1:20 P.M S.A

TYPE T5 WINDOW SECTION

Notes:
The contractors are to check all dimensions, drain runs and general conditions on site before works commence, and inform Akelius immediate upon discovery of any errors, omissions or discrepancies. All works are to be carried out in accordance with current building regulat British standards, codes of practice and local authority requirements.