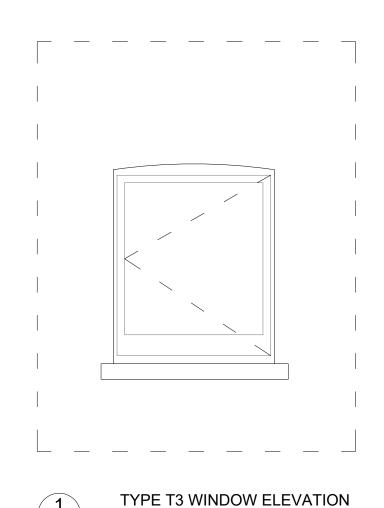

39 Netherall Gardens, NW3 5RL, London

Proposed Front Window Type 2

39NG - 08/01/2019 - T2 | Drawn by | Checked by | | A3@1:20 | P.M | S.A

TYPE T3 WINDOW SECTION

TYPE T3 WINDOW PLAN

Akelius

**notes:**The contractors are to check all dimensions, drain runs and general conditions on site before works commence, and inform Akelius immediupon discovery of any errors, omissions or discrepancies. All works are to be carried out in accordance with current building regul Britlish standards, codes of practice and local authority requirements.

Project

39 Netherall Gardens, NW3 5RL, London

Drawing Title

Proposed Front Window Type 3

39NG - 08/01/2019 - T3

| Scale | Drawn by | Checked by |
| A3@1:20 | P.M | S.A

TYPE T4 WINDOW PLAN

TYPE T4 WINDOW SECTION