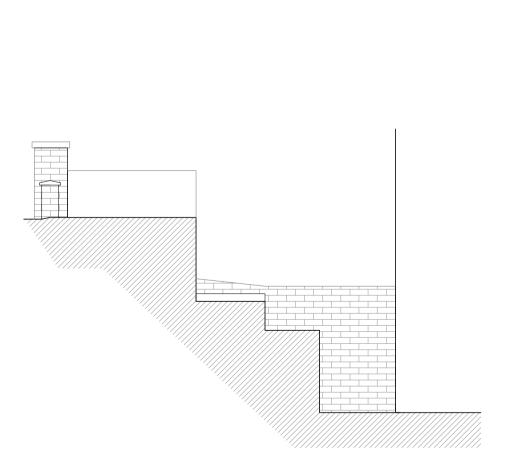

**Existing Front Garden** 

Location Plan

250mm x 100mm railway-

sleepers run

ZSE.ZT +

New fencing to be flush

Existing Section A-A

Proposed Section A-A

Project

39 Netherhall Gardens, NW3 5RL, London

Drawing Title

Existing and Proposed Front Garden Plan and Section A-A

TENDER

39NG - 08/01/2019 - PL 01 A

Scale Drawn by Checked by

A1@1:50 P.M S.A