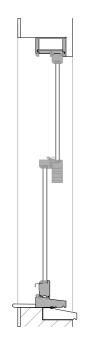

TYPET1 WINDOW SECTION

TYPE T1 WINDOW PLAN

Akelius

Notes:
The contractors are to check all dimensions, drain runs and general conditions on site before works commence, and inform Akelius immedia upon discovery of any errors, omissions or discrepancies. All works are to be carried out in accordance with current building regul British standards, codes of practice and local authority requirements.

Project

39 Netherall Gardens, NW3 5RL, London

Drawing Title

Proposed Front Window Type 1

39NG - 08/01/2019 - T1

| Scale | Drawn by Checked by A3@1:20 | P.M | S.A

TYPE T2 WINDOW ELEVATION

TYPE T2 WINDOW PLAN