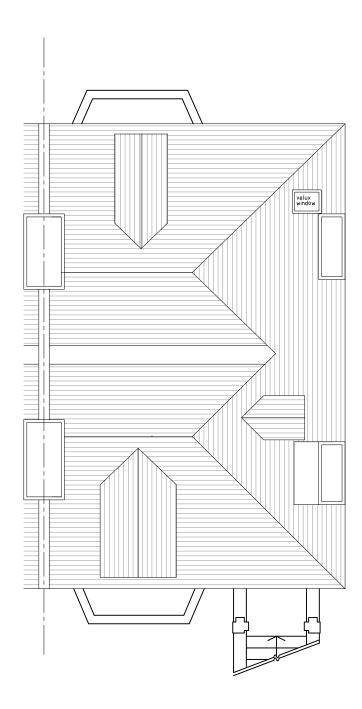

EXISTING ROOF PLAN

PROPOSED ROOF PLAN

New Lead roof

39 Netherall Gardens, NW3 5RL, London

Existing and Proposed Roof Pan

39NG - 08/01/2019 - EX 01 
 Scale
 Drawn by
 Checked by

 A1@1:50
 P.M
 S.A

notes:
The contractors are to check all dimensions, drain runs and general conditions on site before works commence, and inform Akelius immediately upon discovery of any errors, omissions or discrepancies.
All works are to be carried out in accordance with current building regulation British standards, codes of practice and local authority requirements.