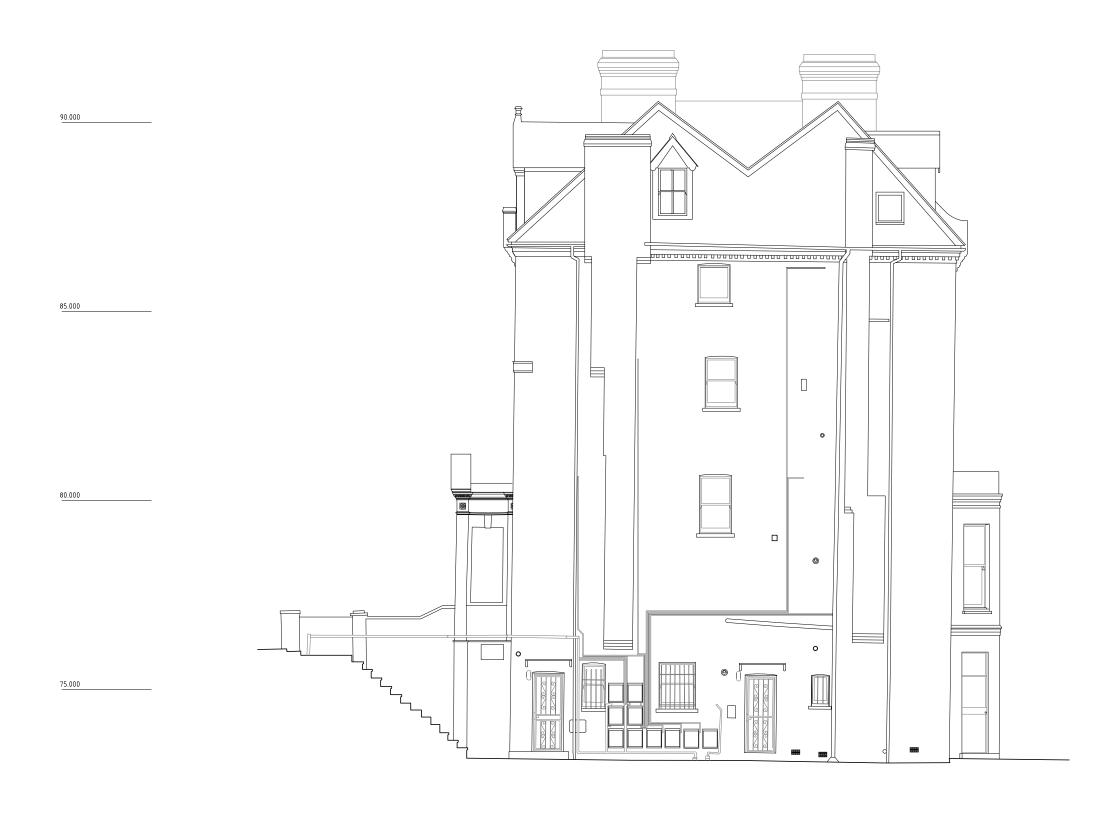

39 Netherall Gardens, NW3 5RL, London

**Existing Front Elevation** 

39NG - 08/01/2019 - EX02

 Scale
 Drawn by
 Checked by

 A1@1:50
 P.M
 S.A

**ELEVATION REAR** 

notes:
The contractors are to check all dimensions, drain runs and general conditions on site before works commence, and inform Akelius immediately upon discovery of any errors, omissions or discrepancies.
All works are to be carried out in accordance with current building regulation British standards, codes of practice and local authority requirements.

39 Netherall Gardens, NW3 5RL, London

**Existing Rear Elevation** 

39NG - 08/01/2019 - EX 04

 Scale
 Drawn by
 Checked by

 A1@1:50
 P.M
 S.A

**ELEVATION RIGHT** 

notes

The contractors are to check all dimensions, drain runs and general conditions on site before works commence, and inform Akelius immediately upon discovery of any errors, omissions or discrepancies.