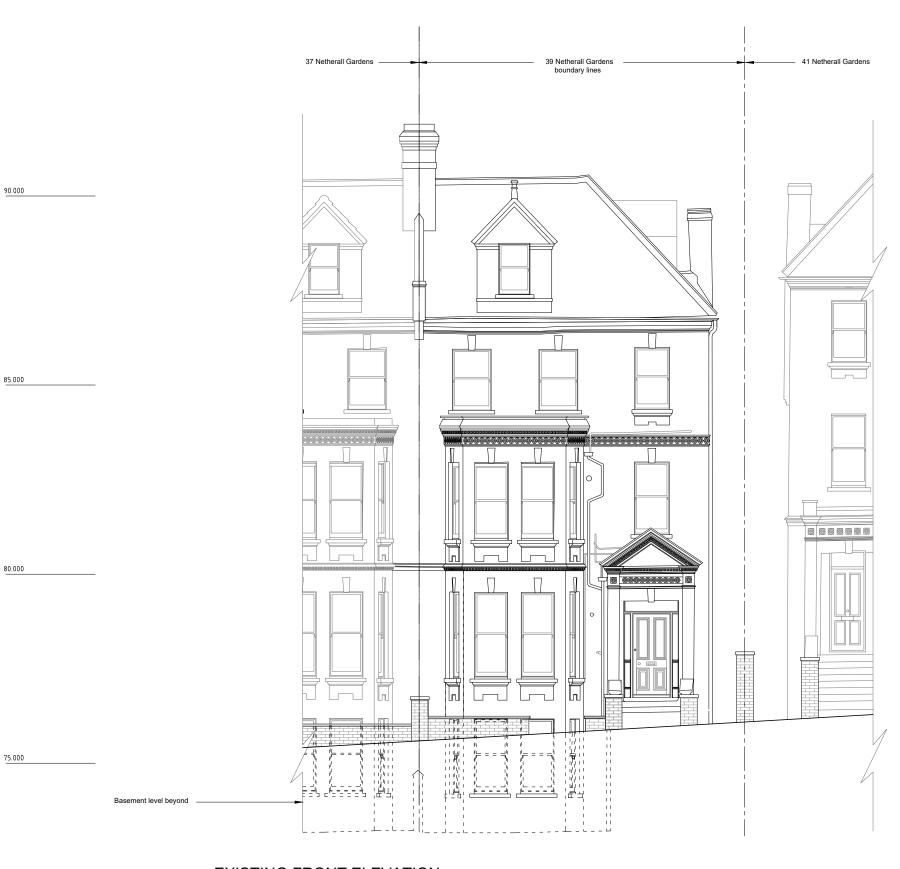

39 Netherall Gardens, NW3 5RL, London

**Existing Front Elevation** 

39NG - 08/01/2019 - EX02

 Scale
 Drawn by
 Checked by

 A1@1:50
 P.M
 S.A

**ELEVATION REAR** 

notes:
The contractors are to check all dimensions, drain runs and general conditions on site before works commence, and inform Akelius immediately upon discovery of any errors, omissions or discrepancies.
All works are to be carried out in accordance with current building regulation British standards, codes of practice and local authority requirements.