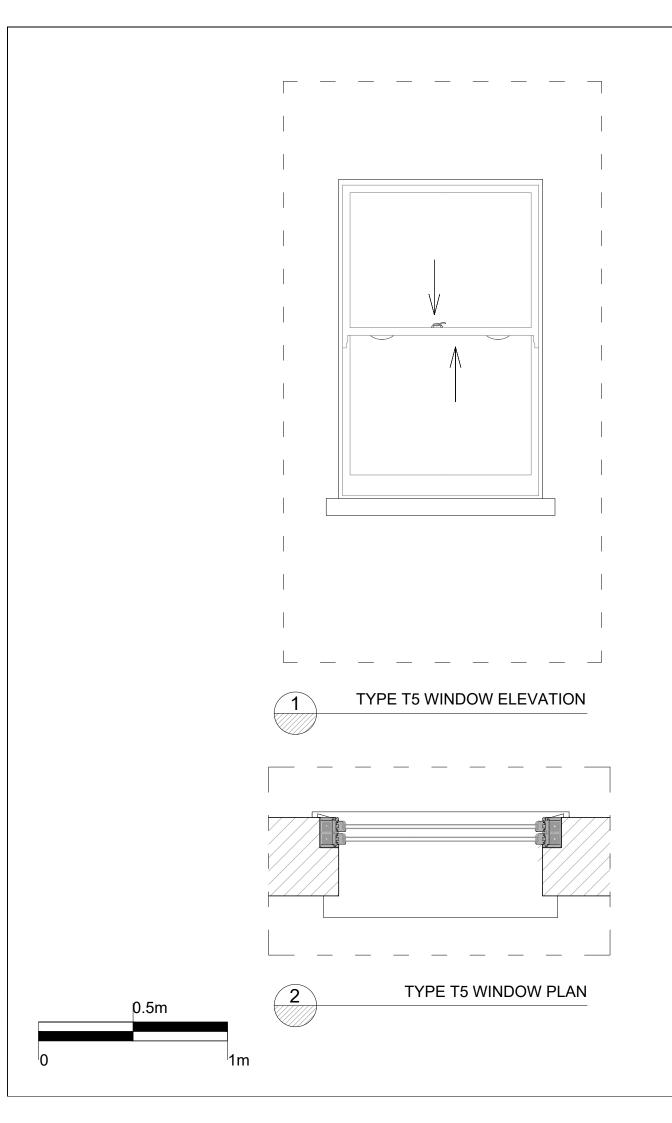

39 Netherall Gardens, NW3 5RL, London

Proposed Front Window Type 4

39NG - 08/01/2019 - T4 A3@1:20 P.M S.A

TYPE T5 WINDOW SECTION

Notes:
The contractors are to check all dimensions, drain runs and general conditions on site before works commence, and inform Akelius immediate upon discovery of any errors, omissions or discrepancies. All works are to be carried out in accordance with current building regulat British standards, codes of practice and local authority requirements.

39 Netherall Gardens, NW3 5RL, London

Proposed Front Window Type 5

39NG - 08/01/2019 - T5 A | Drawn by | Checked by | A3@1:20 | P.M | S.A