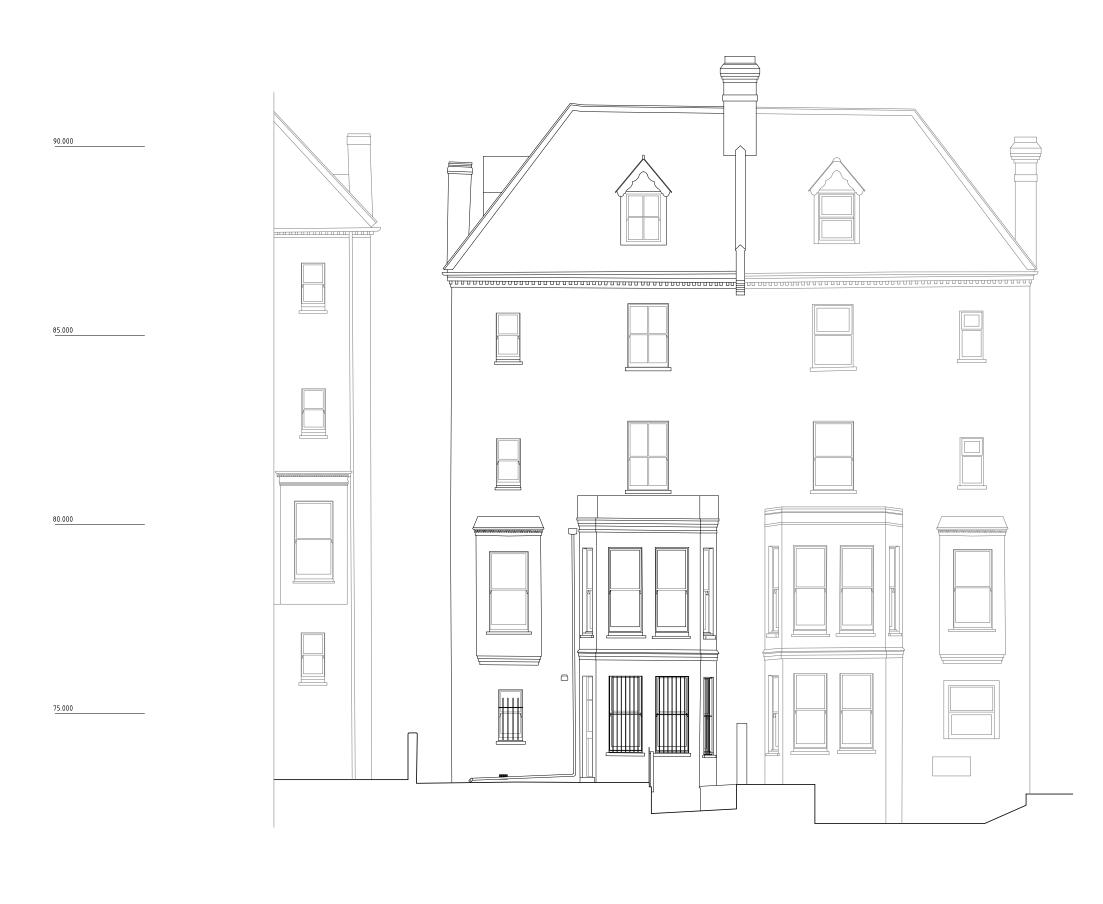

Drawing Title

Existing Side Elevation

39NG - 08/01/2019 - EX 03

A1@1:50 P.M S.A

PROPOSED FRONT ELEVATION

notes:

The contractors are to check all dimensions, drain runs and general conditions on site before works commence, and inform Akelius immediately upon discovery of any errors, omissions or discrepancies.

Pusicat

Troject

39 Netherhall Gardens, NW3 5RL, London

Drawing Tit

Proposed Front Elevation

TENDER

39NG - 08/01/2019 - PL 02 A

Scale Drawn by Checked by