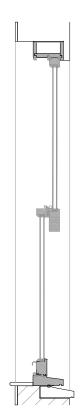

39 Netherall Gardens, NW3 5RL, London

Proposed Front Window Type 4

39NG - 08/01/2019 - T4 A3@1:20 P.M S.A

TYPE T5 WINDOW SECTION

Notes:
The contractors are to check all dimensions, drain runs and general conditions on site before works commence, and inform Akelius immediate upon discovery of any errors, omissions or discrepancies. All works are to be carried out in accordance with current building regulat British standards, codes of practice and local authority requirements.

39 Netherall Gardens, NW3 5RL, London

Proposed Front Window Type 5

39NG - 08/01/2019 - T5 A | Drawn by | Checked by | A3@1:20 | P.M | S.A