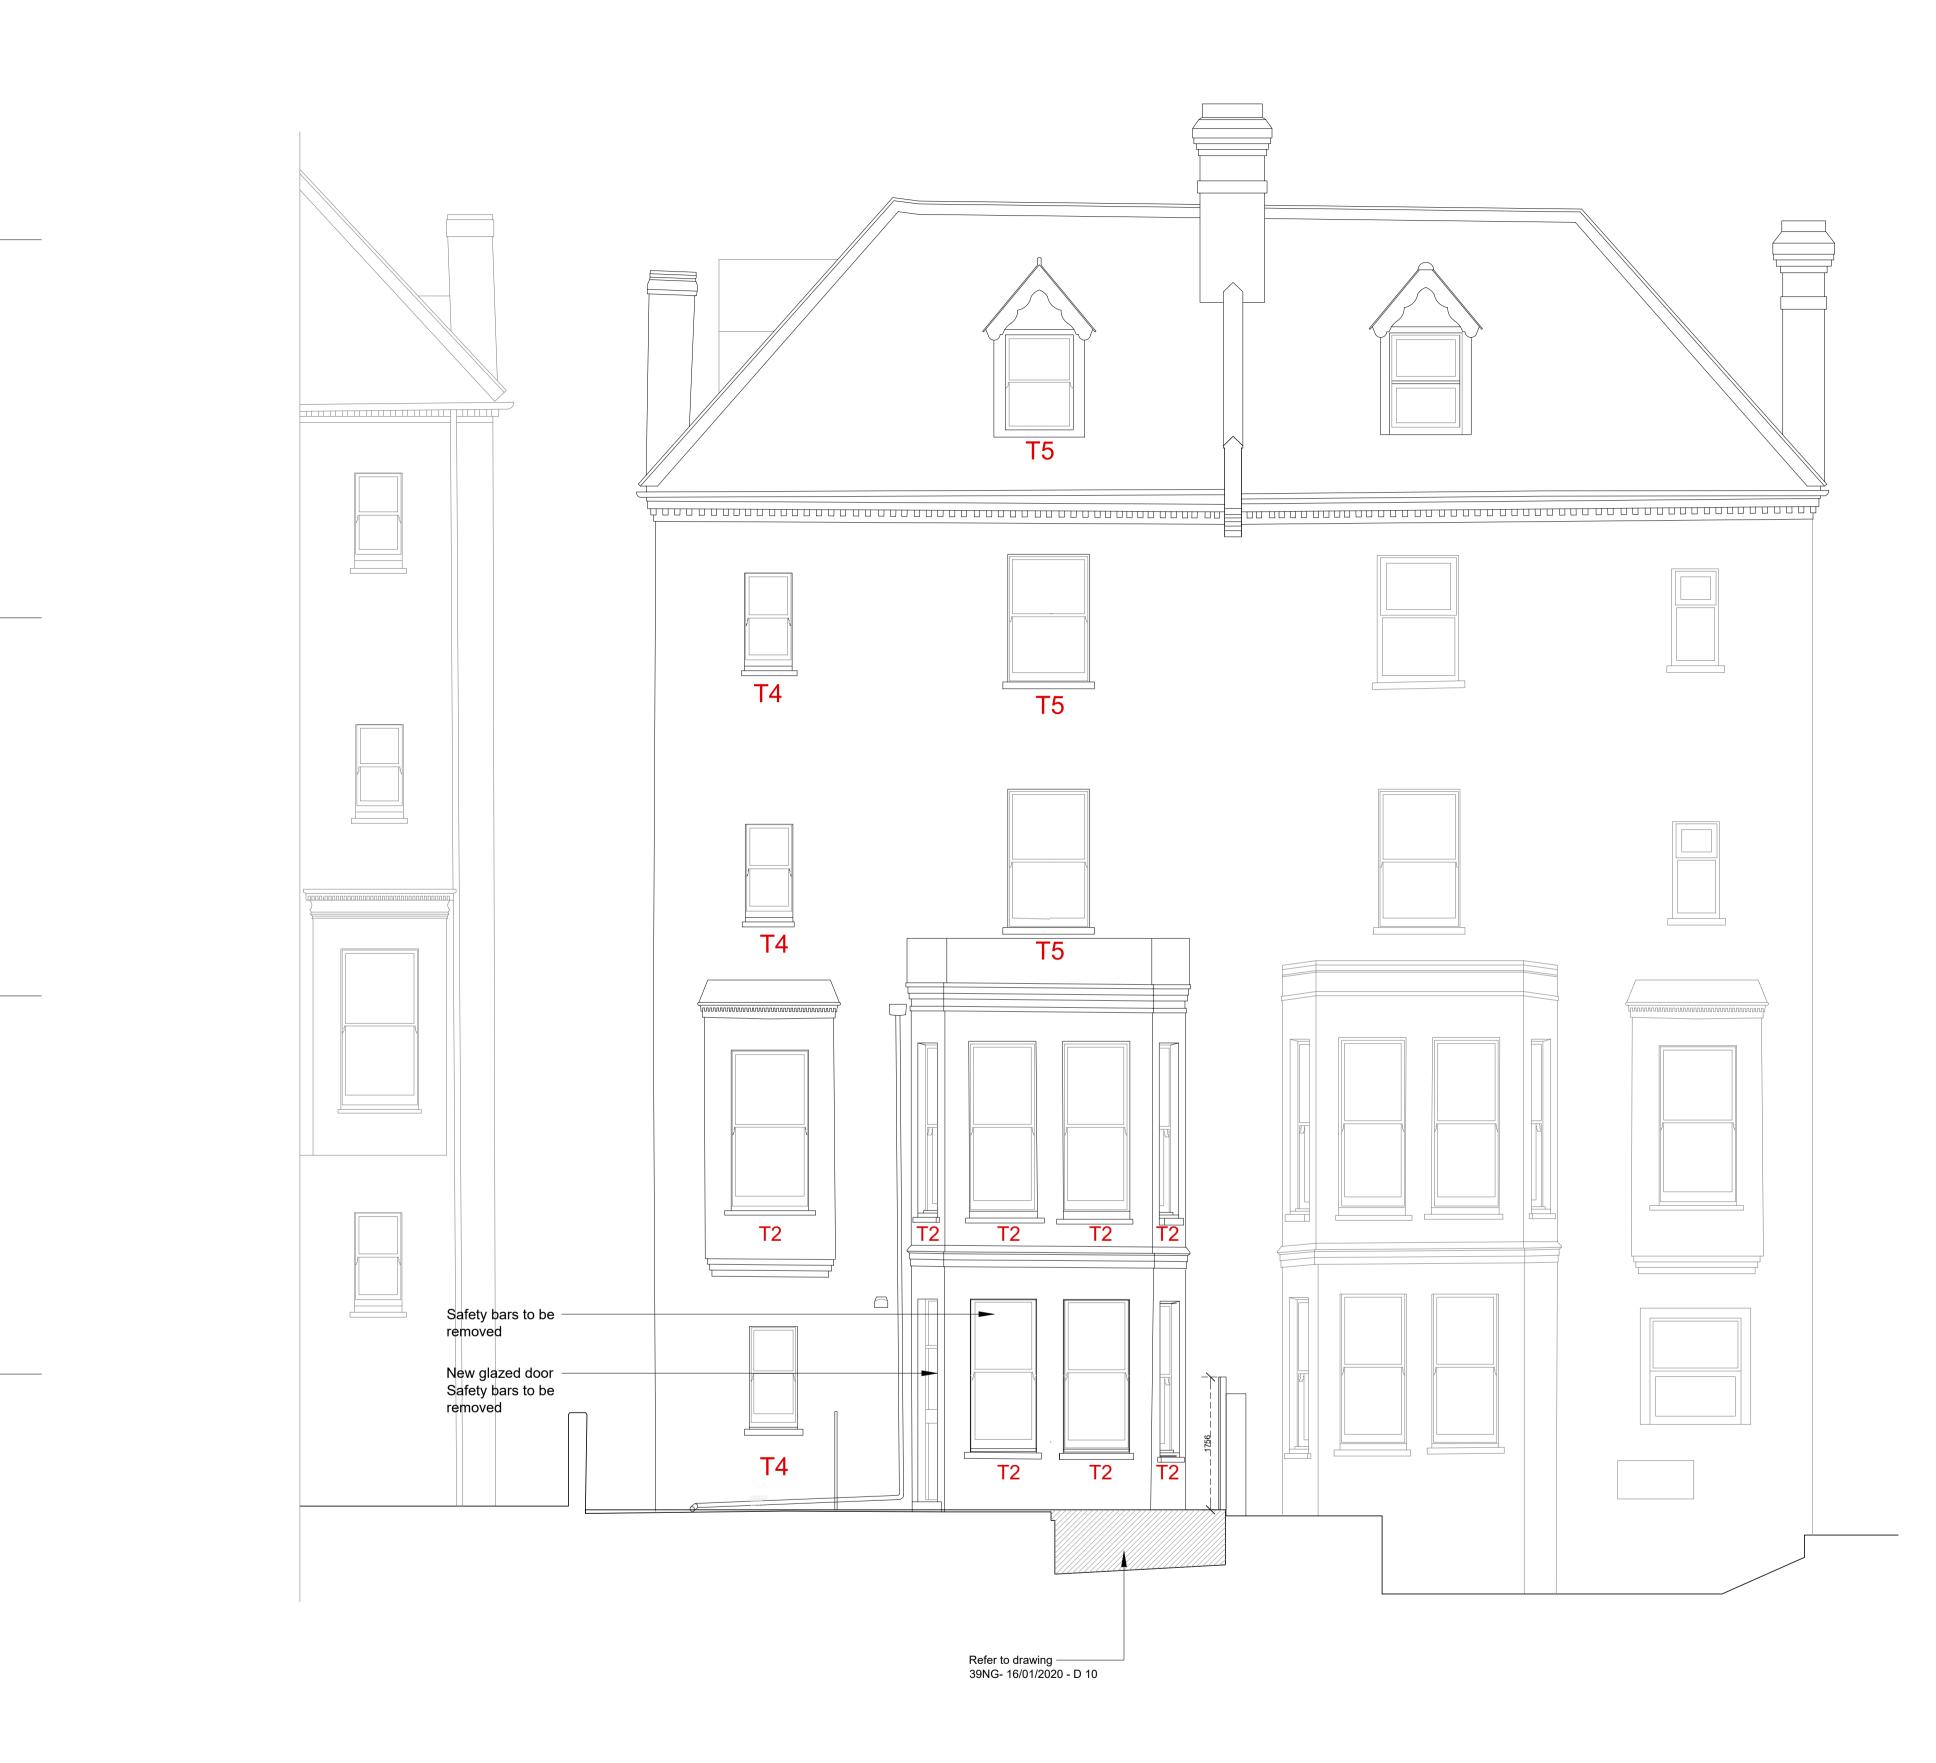

39 Netherall Gardens, NW3 5RL, London

**Existing Front Elevation** 

39NG - 08/01/2019 - EX02

 Scale
 Drawn by
 Checked by

 A1@1:50
 P.M
 S.A

**ELEVATION REAR** 

notes:
The contractors are to check all dimensions, drain runs and general conditions on site before works commence, and inform Akelius immediately upon discovery of any errors, omissions or discrepancies.
All works are to be carried out in accordance with current building regulation British standards, codes of practice and local authority requirements.

Drawing Title

Existing Side Elevation

39NG - 08/01/2019 - EX 03

A1@1:50 P.M S.A

PROPOSED FRONT ELEVATION

notes:

The contractors are to check all dimensions, drain runs and general conditions on site before works commence, and inform Akelius immediately upon discovery of any errors, omissions or discrepancies.

TYPET1 WINDOW SECTION

TYPE T1 WINDOW PLAN

Akelius

Notes:
The contractors are to check all dimensions, drain runs and general conditions on site before works commence, and inform Akelius immedia upon discovery of any errors, omissions or discrepancies. All works are to be carried out in accordance with current building regul British standards, codes of practice and local authority requirements.

Project

39 Netherall Gardens, NW3 5RL, London

Drawing Title

Proposed Front Window Type 1

39NG - 08/01/2019 - T1

| Scale | Drawn by Checked by A3@1:20 | P.M | S.A

TYPE T2 WINDOW ELEVATION

TYPE T2 WINDOW PLAN

TYPE T2 WINDOW SECTION

Notes:
The contractors are to check all dimensions, drain runs and general conditions on site before works commence, and inform Akelius immedia upon discovery of any errors, omissions or discrepancies. All works are to be carried out in accordance with current building regul British standards, codes of practice and local authority requirements.

39 Netherall Gardens, NW3 5RL, London

Proposed Front Window Type 2

39NG - 08/01/2019 - T2 | Drawn by | Checked by | | A3@1:20 | P.M | S.A

TYPE T3 WINDOW SECTION

TYPE T3 WINDOW PLAN

Akelius

**notes:**The contractors are to check all dimensions, drain runs and general conditions on site before works commence, and inform Akelius immediupon discovery of any errors, omissions or discrepancies. All works are to be carried out in accordance with current building regul Britlish standards, codes of practice and local authority requirements.

Project

39 Netherall Gardens, NW3 5RL, London

Drawing Title

Proposed Front Window Type 3

39NG - 08/01/2019 - T3

| Scale | Drawn by | Checked by |
| A3@1:20 | P.M | S.A

TYPE T4 WINDOW PLAN

TYPE T4 WINDOW SECTION

notes:
The contractors are to check all dimensions, drain runs and general conditions on site before works commence, and inform Akelius immediupon discovery of any errors, omissions or discrepancies.
All works are to be carried out in accordance with current building regul British standards, codes of practice and local authority requirements.

39 Netherall Gardens, NW3 5RL, London

Proposed Front Window Type 4

39NG - 08/01/2019 - T4 A3@1:20 P.M S.A

TYPE T5 WINDOW SECTION

Notes:
The contractors are to check all dimensions, drain runs and general conditions on site before works commence, and inform Akelius immediate upon discovery of any errors, omissions or discrepancies. All works are to be carried out in accordance with current building regulat British standards, codes of practice and local authority requirements.

39 Netherall Gardens, NW3 5RL, London

Proposed Front Window Type 5

39NG - 08/01/2019 - T5 A | Drawn by | Checked by | A3@1:20 | P.M | S.A