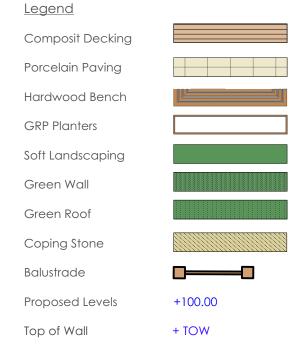

## **General Notes**

Top of Green Wall

Top of Green Roof

 Timber cladding to be from a sustainable source, rustic aesthetic, weather proofed and of a mid-dark colour.

+TOGW

+ TOGR

- $2. \quad \text{Paving: } 600\text{x}600\text{x}20\text{mm mid-dark grey porcelain paving, or similar.}$
- Decking: 150x20mm solid composite, or similar decking boards.
- 4. Planters: Bespoke fabricated GRP planters or similar.
- Coping Stone: 40mm natural grey Yorkstone cut to exsting wall extents, allowing for a 40mm overhang.
- 6. Balustrade: Bespoke fabricated mid-steel balustrade and sustainable timber handrail and posts.
- 7. Pergola: Sliding frame with a retracable canvas awning.
  Frame to be clad in in a similar timber as pop-up and bench seating.
- 8. Green 'Biodiverse' roof
- 9. Green 'Biodiverse' Wall.
- $10. \ \ \text{In-built wooden benches using a sustainable/reclaimed timber source}.$