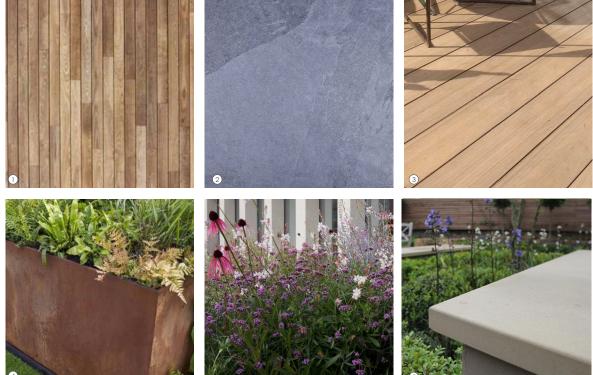

## Materials and Planting Mood Board





## **General Notes**

Top of Green Wall

Top of Green Roof

 Timber cladding to be from a sustainable source, rustic aesthetic, weather proofed and of a mid-dark colour.

+TOGW

+ TOGR

- $2. \quad \text{Paving: } 600\text{x}600\text{x}20\text{mm mid-dark grey porcelain paving, or similar.}$
- Decking: 150x20mm solid composite, or similar decking boards.
- 4. Planters: Bespoke fabricated GRP planters or similar.
- Coping Stone: 40mm natural grey Yorkstone cut to exsting wall extents, allowing for a 40mm overhang.
- 6. Balustrade: Bespoke fabricated mid-steel balustrade and sustainable timber handrail and posts.
- 7. Pergola: Sliding frame with a retracable canvas awning.
  Frame to be clad in in a similar timber as pop-up and bench seating.
- 8. Green 'Biodiverse' roof
- 9. Green 'Biod