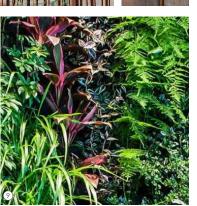

## **General Notes**

Top of Green Wall

Top of Green Roof

 Timber cladding to be from a sustainable source, rustic aesthetic, weather proofed and of a mid-dark colour.

+TOGW

+ TOGR

- $2. \quad \text{Paving: } 600\text{x}600\text{x}20\text{mm mid-dark grey porcelain paving, or similar.}$
- Decking: 150x20mm solid composite, or similar decking boards.
- 4. Planters: Bespoke fabricated GRP planters or similar.
- Coping Stone: 40mm natural grey Yorkstone cut to exsting wall extents, allowing for a 40mm overhang.
- 6. Balustrade: Bespoke fabricated mid-steel balustrade and sustainable timber handrail and posts.
- 7. Pergola: Sliding frame with a retracable canvas awning.
  Frame to be clad in in a similar timber as pop-up and bench seating.
- 8. Green 'Biodiverse' roof
- 9. Green 'Biodiverse' Wall.
- $10. \ \ \text{In-built wooden benches using a sustainable/reclaimed timber source}.$