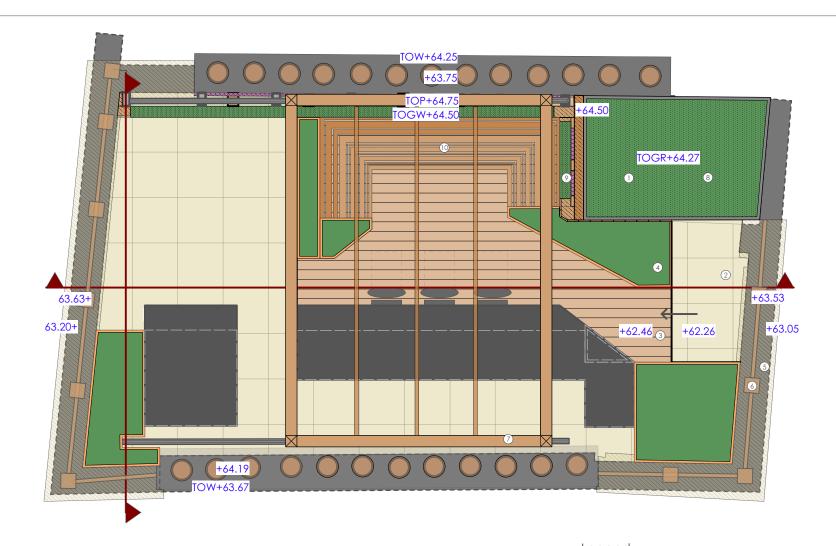

## **General Notes**

Top of Green Wall

Top of Green Roof

 Timber cladding to be from a sustainable source, rustic aesthetic, weather proofed and of a mid-dark colour.

+TOGW

+ TOGR

- $2. \quad \text{Paving: } 600\text{x}600\text{x}20\text{mm mid-dark grey porcelain paving, or similar.}$
- Decking: 150x20mm solid composite, or similar decking boards.
- 4. Planters: Bespoke fabricated GRP planters or similar.
- Coping Stone: 40mm natural grey Yorkstone cut to exsting wall extents, allowing for a 40mm overhang.
- 6. Balustrade: Bespoke fabricated mid-steel balustrade and sustainable timber handrail and posts.
- 7. Pergola: Sliding frame with a retracable canvas awning.
  Frame to be clad in in a similar timber as pop-up and bench seating.
- 8. Green 'Biodiverse' roof
- 9. Green 'Biodiverse' Wall.
- $10. \ \ \text{In-built wooden benches using a sustainable/reclaimed timber source}.$