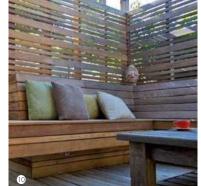

## **General Notes**

Top of Green Wall

Top of Green Roof

 Timber cladding to be from a sustainable source, rustic aesthetic, weather proofed and of a mid-dark colour.

+TOGW

+ TOGR

- $2. \quad \text{Paving: } 600\text{x}600\text{x}20\text{mm mid-dark grey porcelain paving, or similar.}$
- Decking: 150x20mm solid composite, or similar decking boards.
- 4. Planters: Bespoke fabricated GRP planters or similar.
- Coping Stone: 40mm natural grey Yorkstone cut to exsting wall extents, allowing for a 40mm overhang.
- 6. Balustrade: Bespoke fabricated mid-steel balustrade and sustainable timber handrail and posts.
- 7. Pergola: Sliding frame with a retracable canvas awning.
  Frame to be clad in in a similar timber as pop-up and bench seating.
- 8. Green 'Biodiverse' roof
- 9. Green 'Biodiverse' Wall.
- $10. \ \ \text{In-built wooden benches using a sustainable/reclaimed timber source}.$