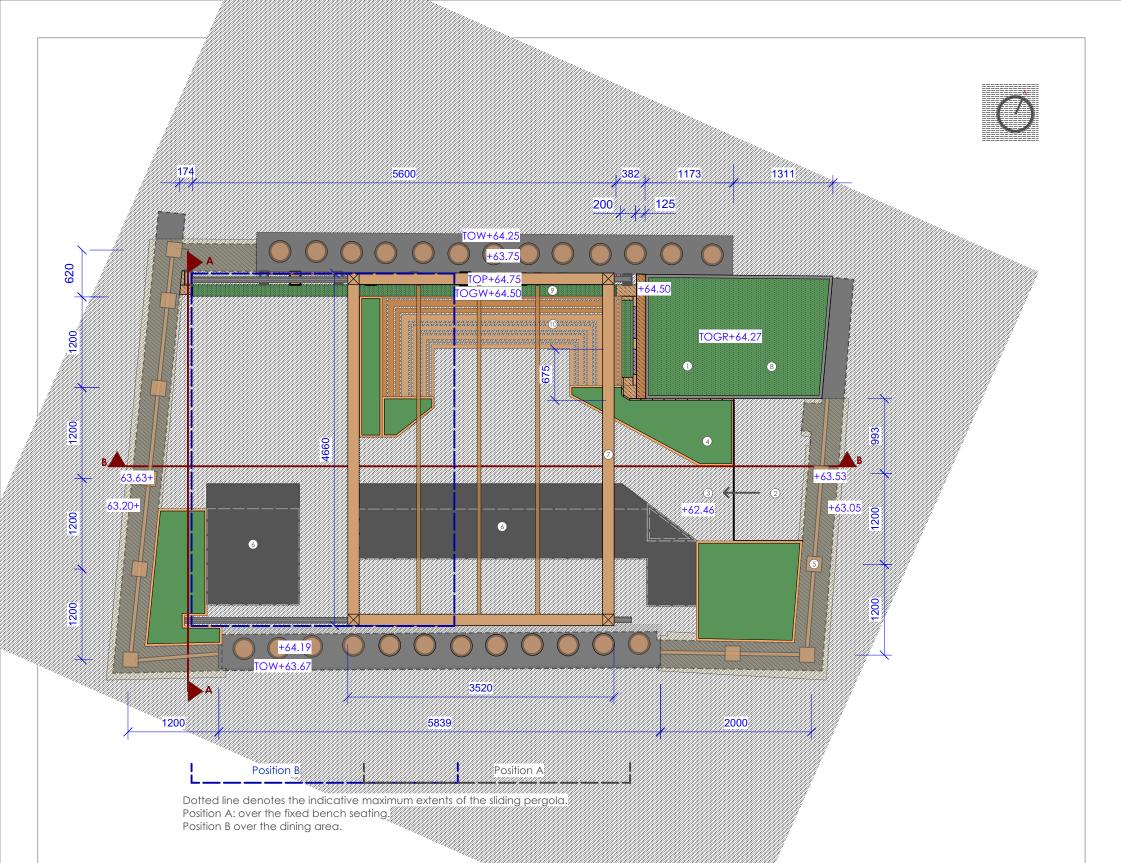

## <u>Legend</u>

Balustrade

Composit Decking

Porcelain Paving

Hardwood Bench

GRP Planters

Soft Landscaping

Green Wall

Green Roof

Coping Stone

Proposed Levels +100.00

Top of Wall + TOW

Top of Green Wall + TOGW

Top of Pergola + TOP

## **General Notes**

- 1. Stairwell access pop-up to be boxed off and hold hold, finished with a Green Biodiverse Roof
- 2. Paving: 600x600mm mid-dark grey porcelain paving:
- 3. Decking: 150x20mm solid composite decking boards.
- 4. Planters: Bespoke fabricated lightweight planters.
- 5. Balustrade: Bespoke fabricated balustrade and coping stone,
- 6. Bar Island: A freestanding timber structure, natural stone worktop with small storage drawers.
- 7. Pergola: Sliding frame with a retracable canvas awning. Frame to be clad in wood.
- 8. Green 'Biodiverse' Roof
- 9. Green 'Biodiverse' Wall
- 10. In-built wooden benches.

Drawing Title: General Arrangement Plan: Proposed

Drawing Ref: AR-WILL001-D-201 Planning-R01

| Client Contact: Henry Goodfellow |                     | Email: Henry@aralia.org.uk |
|----------------------------------|---------------------|----------------------------|
| Site:                            | 3 Willoughby Street | Client: Rob Stephens       |
| Drawn By:                        | H.Goodfellow        | Date: 08.04.2020           |
| Revision:                        | R1                  | Scale: 1-50 @ A3           |