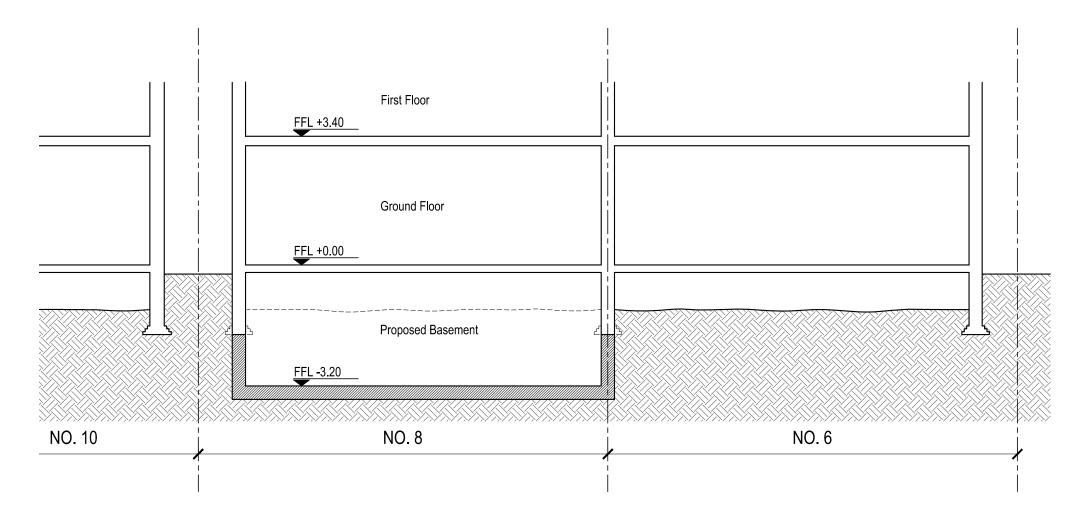

Existing Neighbours Foundation Scale 1:100 @ A3

| PLANNING                                                                                                  | Rev | . Description | Date | Signed Checked | Scale                          | 90                       | London      | chley Road<br>NW3 7BJ                              |
|-----------------------------------------------------------------------------------------------------------|-----|---------------|------|----------------|--------------------------------|--------------------------|-------------|----------------------------------------------------|
| General Notes: THIS DRAWING HAS BEEN PREPARED BY DS DESIGN SOLUTIONS AND THE DATA CONTAINED HEREIN MAY BE |     |               |      |                | Existing Neighbours Foundation | design solutions         |             | 020 7433 3939<br>020 7794 4279<br>nSolutionsUK.com |
| USED OR REPRODUCED ONLY WITH DS DESIGN SOLUTIONS' APPROVAL.                                               |     |               |      |                | Jarawicy Noad                  | Project no.<br>19 / 0348 | Drawing no. | Revision 02                                        |