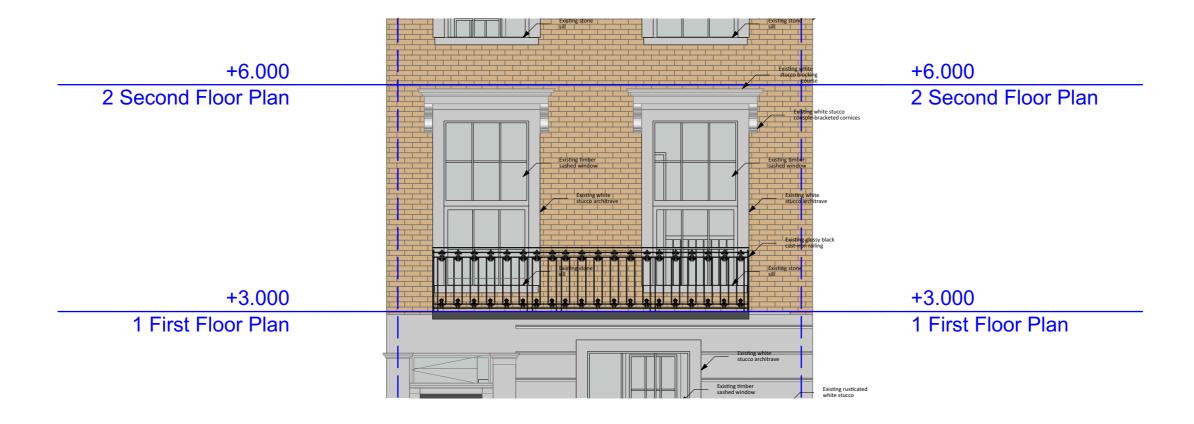

Existing\_Front\_Elevation

0 1m 2m 5m

ZANOPLY

info@zanoply.co.uk www.zanoply.co.uk

Site

50b Delancey Street London, NW1 7RY

Project Replacement of 2 x Rear Elevation Windows Frames to Provide Double Glazing with Minor Internal Alterations