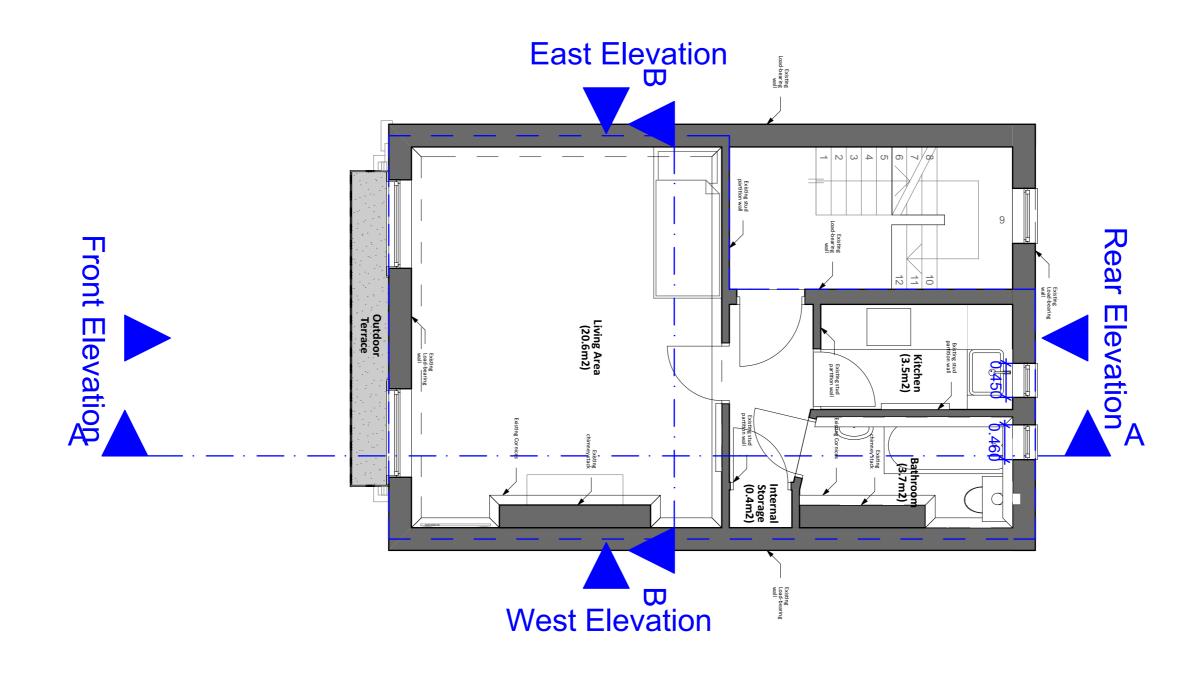

ZANOPLY info@zanoply.co.uk www.zanoply.co.uk **Site** 50b Delancey Street London, NW1 7RY Project

Replacement of 2 x Rear
Elevation Windows Frames to
Provide Double Glazing with
Minor Internal Alterations

Scale 1:50 at A3

Date Prepared

Notes

1. This drawing has been prepared for planning puronly.
2. All copyrights are reserved to Zanoply Itd and co

3. The contractor is responsible for checking all dimmensions before commencing works.

4. Should not be scaled from this drawing.

5. Any discrepancy found should be brought to the attention of the designer.

Existing\_First\_Floor\_Plan

ZANOPLY info@zanoply.co.uk

50b Delancey Street London, NW1 7RY