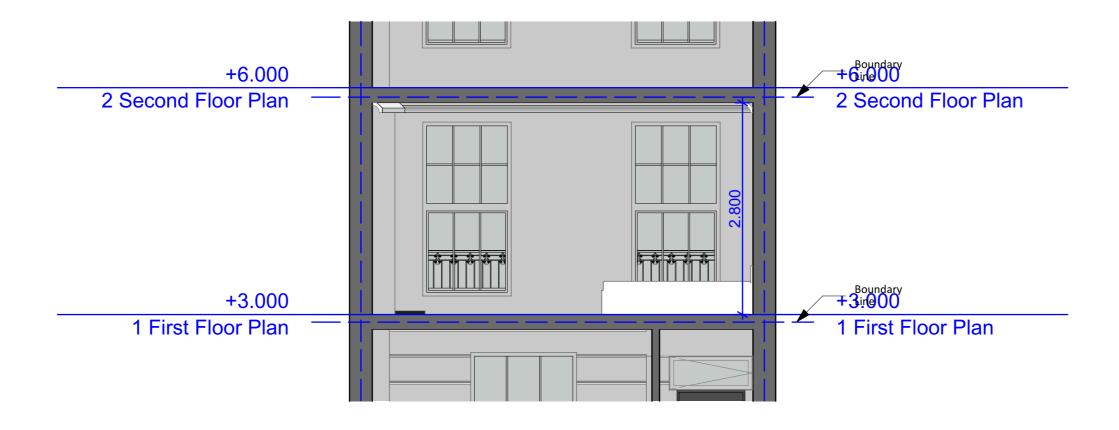

ZANOPLY info@zanoply.co.uk

Site 50b Delancey Street London, NW1 7RY

Project Replacement of 2 x Rear Elevation Windows Frames to Provide Double Glazing with Minor Internal Alterations Drawing Scale 02.10.2019 1:50 at A3

Date Notes **Prepared** 

dimmensions before commencing works.

4. Should not be scaled from this drawing.

5. Any discrepancy found should be brought to the

Existing\_Section\_A

ZANOPLY info@zanoply.co.uk

50b Delancey Street London, NW1 7RY