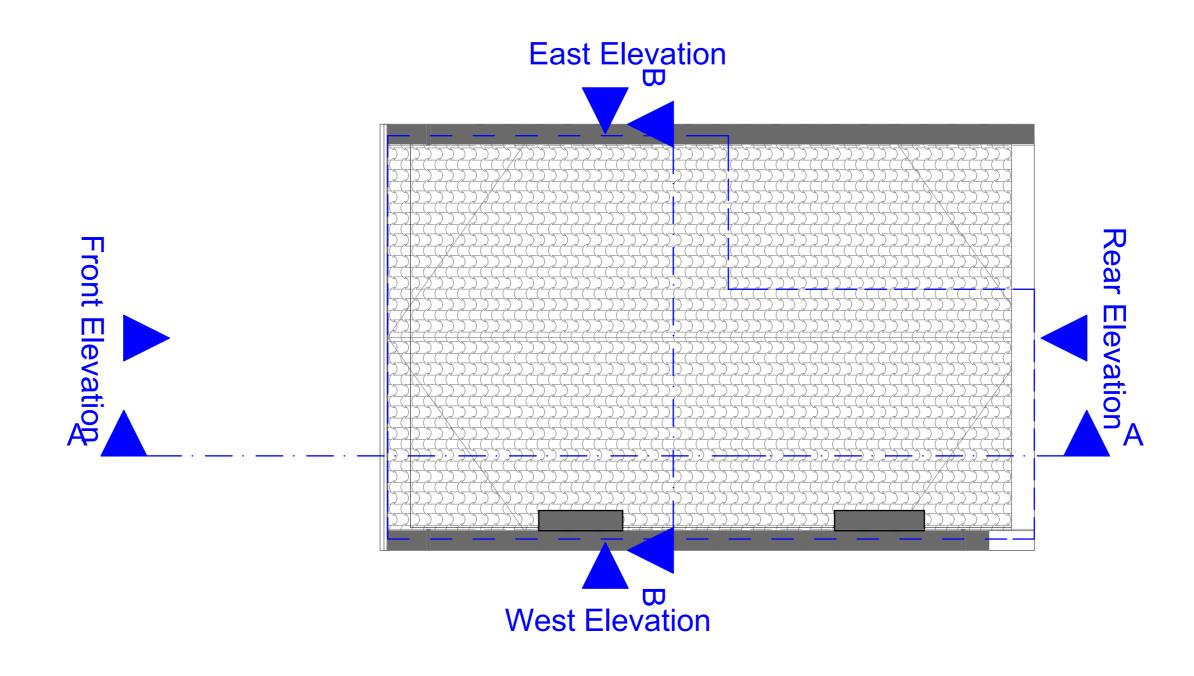

Site

Project Replacement of 2 x Rear Elevation Windows Frames to Provide Double Glazing with Minor Internal Alterations Drawing Scale 1:50 at A3

Date

**Prepared** 

Notes

dimmensions before commencing works.

4. Should not be scaled from this drawing.

5. Any discrepancy found should be brought to the

Existing\_Roof\_Plan

ZANOPLY info@zanoply.co.uk www.zanoply.co.uk **Site** 50b Delancey Street London, NW1 7RY Project