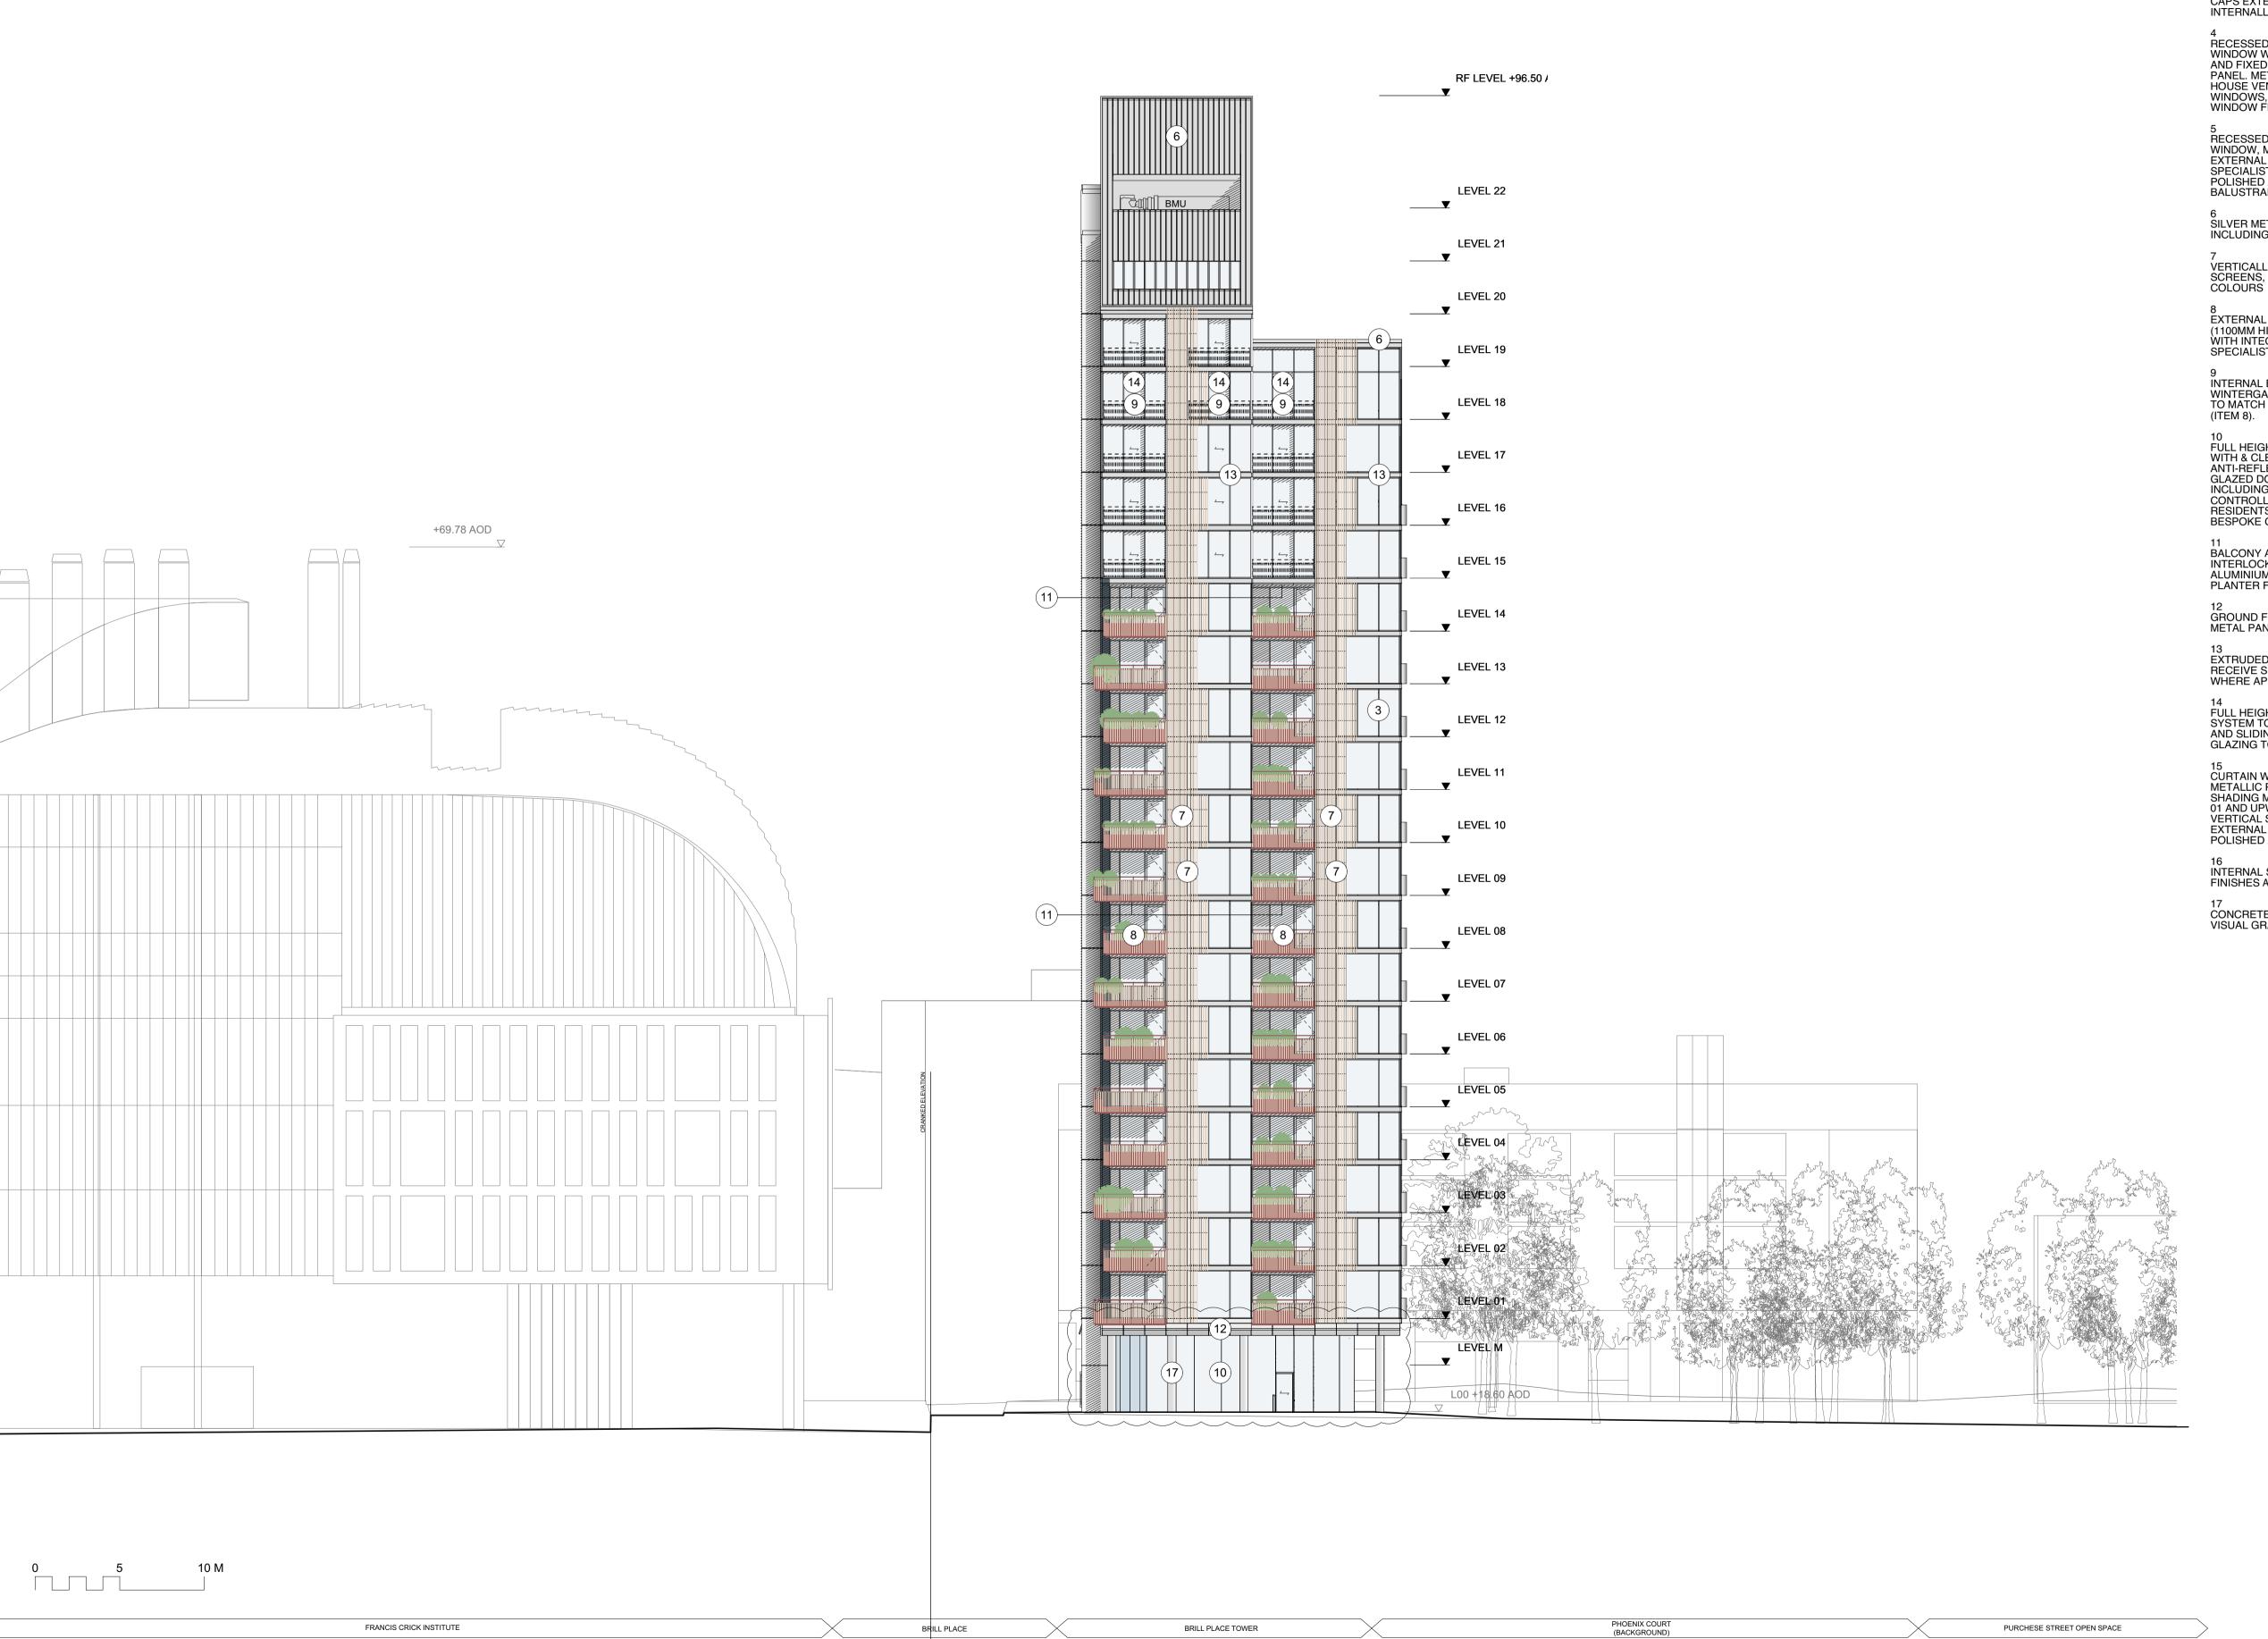

FAÇADE MATERIALS

CURTAIN WALLING SYSTEM WITH BESPOKE PROFILED ALUMNIUM CLADDING
(TYPE A) FIXED TO OUTSIDE. NATURAL
ANODISED FINISH. REVEALS AROUND
EDGES (TOP, SIDES AND SOFFITS) OF
OVERALL PROFILED CLADDING ZONE TO

CURTAIN WALLING SYSTEM WITH BESPOKE PROFILED ALUMNIUM CLADDING (TYPE B) FIXED TO OUTSIDE. SPECIALIST PPC FINISH. REVEALS AROUND EDGES (TOP, SIDES AND SOFFITS) OF OVERALL PROFILED CLADDING ZONE TO MATCH

GLASS CURTAIN WALLING SYSTEM WITH CLEAR GLASS. SPECIALIST PPC COVER CAPS EXTERNALLY, METALLIC PPC FRAMES INTERNALLY).

RECESSED INWARD OPENING SIDE HUNG WINDOW WITH CLEAR GLASS. TRANSOM AND FIXED OPAQUE ALUMINIUM LOWER PANEL METALLIC PPC FINISH. WHOLE
HOUSE VENTILATION LOUVRE TO HEAD OF
WINDOWS, METALLIC PPC FINISH TO MATCH
WINDOW FRAME.

RECESSED INWARD OPENING SIDE HUNG WINDOW, METALLIC PPC FINISH. WITH EXTERNAL JULIET BALUSTRADE, SPECIALIST PPC FINISH TO BALUSTRADE, POLISHED ALUMINIUM SIDES WHERE JULIET BALUSTRADES PROJECT.

SILVER METAL STANDING SEAM ROOF INCLUDING RECESSED GUTTERS.

VERTICALLY ORIENTATED SOLAR SHADING SCREENS, SPECIALIST PPC FINISH IN 3NO.

8
EXTERNAL BALUSTRADE TO BALCONIES
(1100MM HIGH), SPECIALIST PCC FINISH,
WITH INTEGRATED PLANTERS, ALSO
SPECIALIST PPC FINISH.

INTERNAL BALUSTRADE TO
WINTERGARDENS, SPECIALIST PPC FINISH
TO MATCH VERTICAL SHADING PANELS (ITEM 8).

FULL HEIGHT CURTAIN WALLING SYSTEM WITH & CLEAR GLASS AND ANTI-REFLECTIVE COATING. INTEGRATED GLAZED DOORS TO GROUND FLOOR INCLUDING AUTOMATIC ACCESS CONTROLLED SLIDING DOOR TO RESIDENTS' LOBBY WITH MATCHING GLASS. BESPOKE GLASS MANIFESTATIONS.

BALCONY AND WINTERGARDEN SOFFITS: INTERLOCKED POWDERCOATED ALUMINIUM PANELS TO MATCH BALCONY PLANTER FINISH & COLOUR.

GROUND FLOOR SOFFIT: INTERLOCKING METAL PANELS, METALLIC PPC FINISH.

13 EXTRUDED ALUMINIUM C-CHANNEL TO RECEIVE SLATTED SHADING PANELS WHERE APPLICABLE, METALLIC PPC FINISH.

FULL HEIGHT GLAZED CURTAIN WALLING SYSTEM TO WINTER GARDENS WITH FIXED AND SLIDING PANELS. AREAS OF ROOF GLAZING TO MATCH AS INDICATED.

15
CURTAIN WALLING SYSTEM TO STAIRCASE,
METALLIC PPC FINISH. HORIZONTAL
SHADING MEMBERS EXTERNALLY AT LEVEL
01 AND UPWARDS, FINISH TO MATCH VERTICAL SHADING PANELS (ITEM 8). EXTERNAL STAIRWELL RETURNS, POLISHED ALUMNIUM FINISH.

16 INTERNAL STAIRCASE WITH ENHANCED FINISHES AT LEVEL G-01.

17 CONCRETE COLUMNS WITH FINE SMOOTH VISUAL GRADE FINISH

The contents of this drawing are Stiff + Trevillion Architects LLP copyright and shall not be re-used without their written permission.