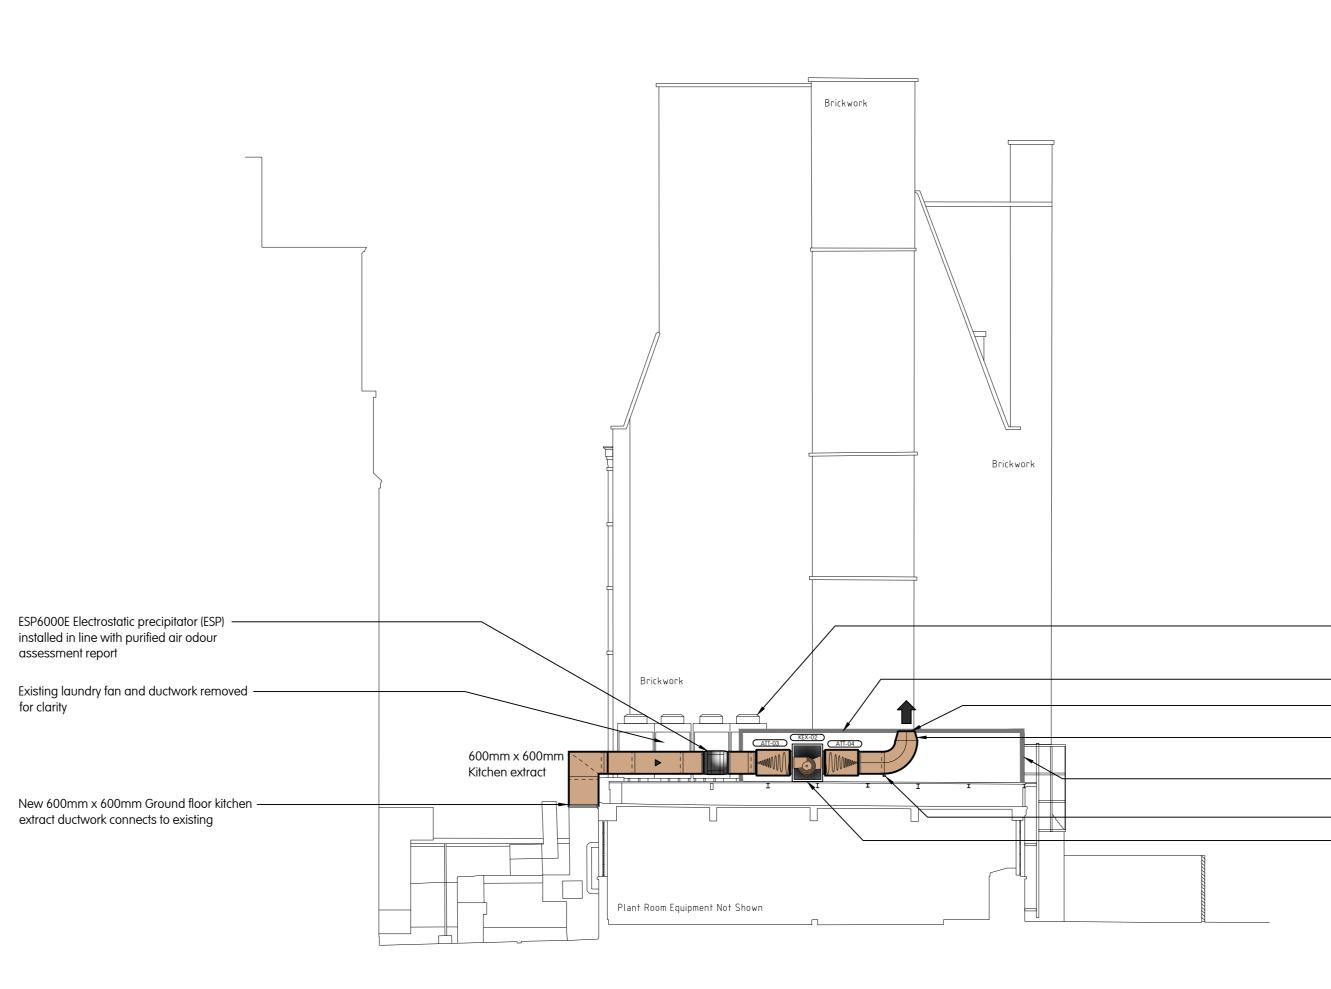

Roof plan (scale 1:100) 0 2.0 4.0 6.0 8.0

Section B-B (scale 1:100)

**M**TT/DRAWING

| Proposed<br>and base | l location of ground floor<br>ement kitchen extract fans |
|----------------------|----------------------------------------------------------|
|                      |                                                          |
|                      |                                                          |
|                      |                                                          |
|                      |                                                          |
| Constant of the      |                                                          |
|                      |                                                          |
| View on pro          | pposed plant l                                           |

Existing plant screen

— Existing roof top condenser plant

— Existing plant enclosure screen — Discharge height level with top of screen — Kitchen extract discharge cone in line with DW 172 New plant enclosure screen height to match existing — Drain — KEX-02 New ground floor kitchen extract fan in acoustic box