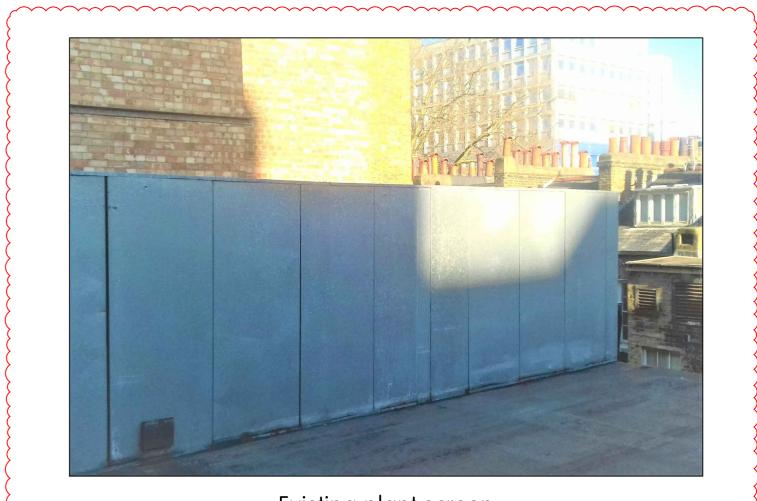

Existing plant screen

— Existing roof top condenser plant

— Existing plant enclosure screen — Discharge height level with top of screen — Kitchen extract discharge cone in line with DW 172 New plant enclosure screen height to match existing — Drain — KEX-02 New ground floor kitchen extract fan in acoustic box