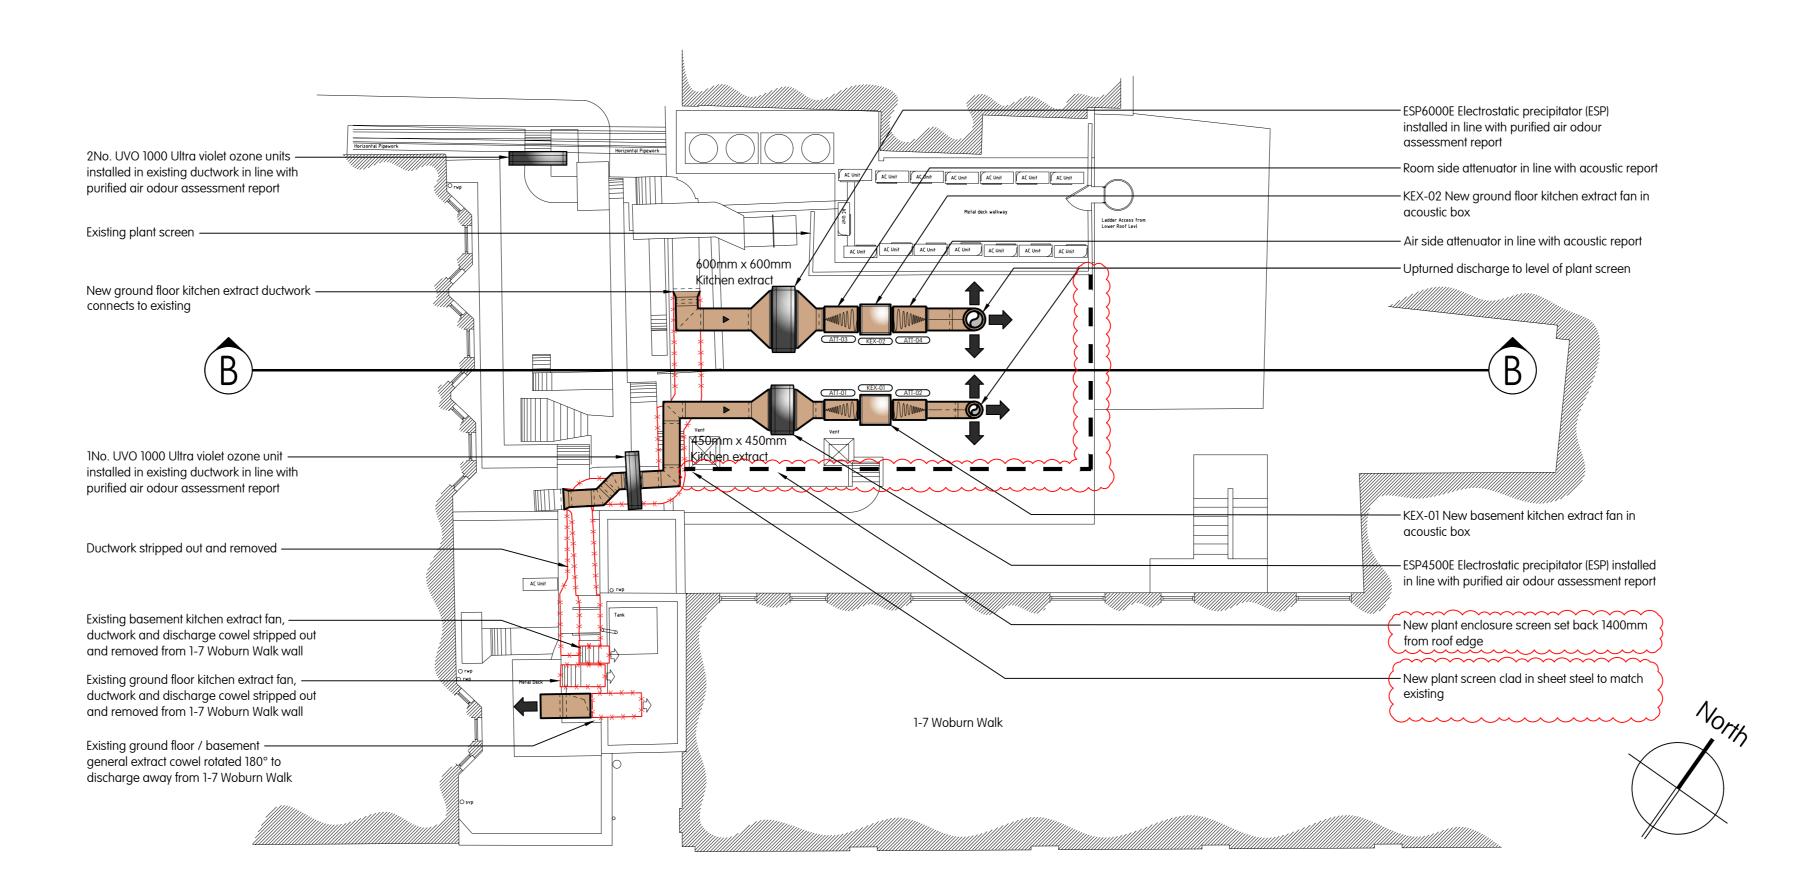

## NOTES

- This drawing is for engineering services only and is to be read in conjunction with all relevant architectural, structural, MTT drawings and the Contract specification.
- 2. THIS IS NOT AN INSTALLATION DRAWING.
- 3. All services routes and equipment locations are indicative, actual location and configuration to be
- determined by contractor following completion of contractor design and coordination. 4. This drawing will only be issued in PDF format.

## Legend

Item/plant to be stripped out

Existing item/plant

| Copyright by mTT.<br>No copy(ies) of this drawing, however<br>produced and/or transmitted, may be<br>made or undertaken without the express<br>permission of mTT.<br>This drawing should not be scaled. All<br>dimensions to be checked on site and |     |            |                                             |       |         |
|-----------------------------------------------------------------------------------------------------------------------------------------------------------------------------------------------------------------------------------------------------|-----|------------|---------------------------------------------|-------|---------|
| any discrepancies to be notified to mTT.                                                                                                                                                                                                            | T3  | 16.03.2020 | Drawing updated to reflect planers comments | IL    | TW      |
| Based on architectural drawing/s:                                                                                                                                                                                                                   | T2  | 26.11.2019 | Stage 4 Issue                               | IL    | TW      |
| GA 3482.01 00                                                                                                                                                                                                                                       | TI  | 21.11.2019 | Stage 4 Issue                               | IL    | TW      |
|                                                                                                                                                                                                                                                     | Rev | Date       | Description                                 | Drawn | Checked |

Roof plan (scale 1:100) 0 2.0 4.0 6.0 8.0

Section B-B (scale 1:100)

**M**TT/DRAWING

| Proposed<br>and base | l location of ground floor<br>ement kitchen extract fans |
|----------------------|----------------------------------------------------------|
|                      |                                                          |
|                      |                                                          |
|                      |                                                          |
|                      |                                                          |
| Constant of the      |                                                          |
|                      |                                                          |
| View on pro          | pposed plant l                                           |

Existing plant screen

— Existing roof top condenser plant

— Existing plant enclosure screen — Discharge height level with top of screen — Kitchen extract discharge cone in line with DW 172 New plant enclosure screen height to match existing — Drain — KEX-02 New ground floor kitchen extract fan in acoustic box

|  | A9 KINGSWAY<br>LONDON<br>WC2B 6XFPMP GibsonT+44 (0)20 7836 1133<br>FDateNovember 201<br>ScaleF+44 (0)20 7836 1153<br>FDateNovember 201<br>ScaleFinfo@mtt-limited.comScale1:100@A0Wwww.mtt-limited.comStatusTENDER | LONDON<br>WC2B 6XF  | PM     | P Gibson      | Ambassador Hotel    |
|--|-------------------------------------------------------------------------------------------------------------------------------------------------------------------------------------------------------------------|---------------------|--------|---------------|---------------------|
|  |                                                                                                                                                                                                                   |                     | Cad    | V Popovic     | MEP Services        |
|  |                                                                                                                                                                                                                   |                     | Date   | November 2019 | Proposed Layout     |
|  |                                                                                                                                                                                                                   | 1:100@A0            |        |               |                     |
|  |                                                                                                                                                                                                                   | www.mtt-limited.com | Status | TENDER        | Drg No. 7194-MEP501 |
|  |                                                                                                                                                                                                                   |                     |        |               |                     |

l plant location

Revision T3