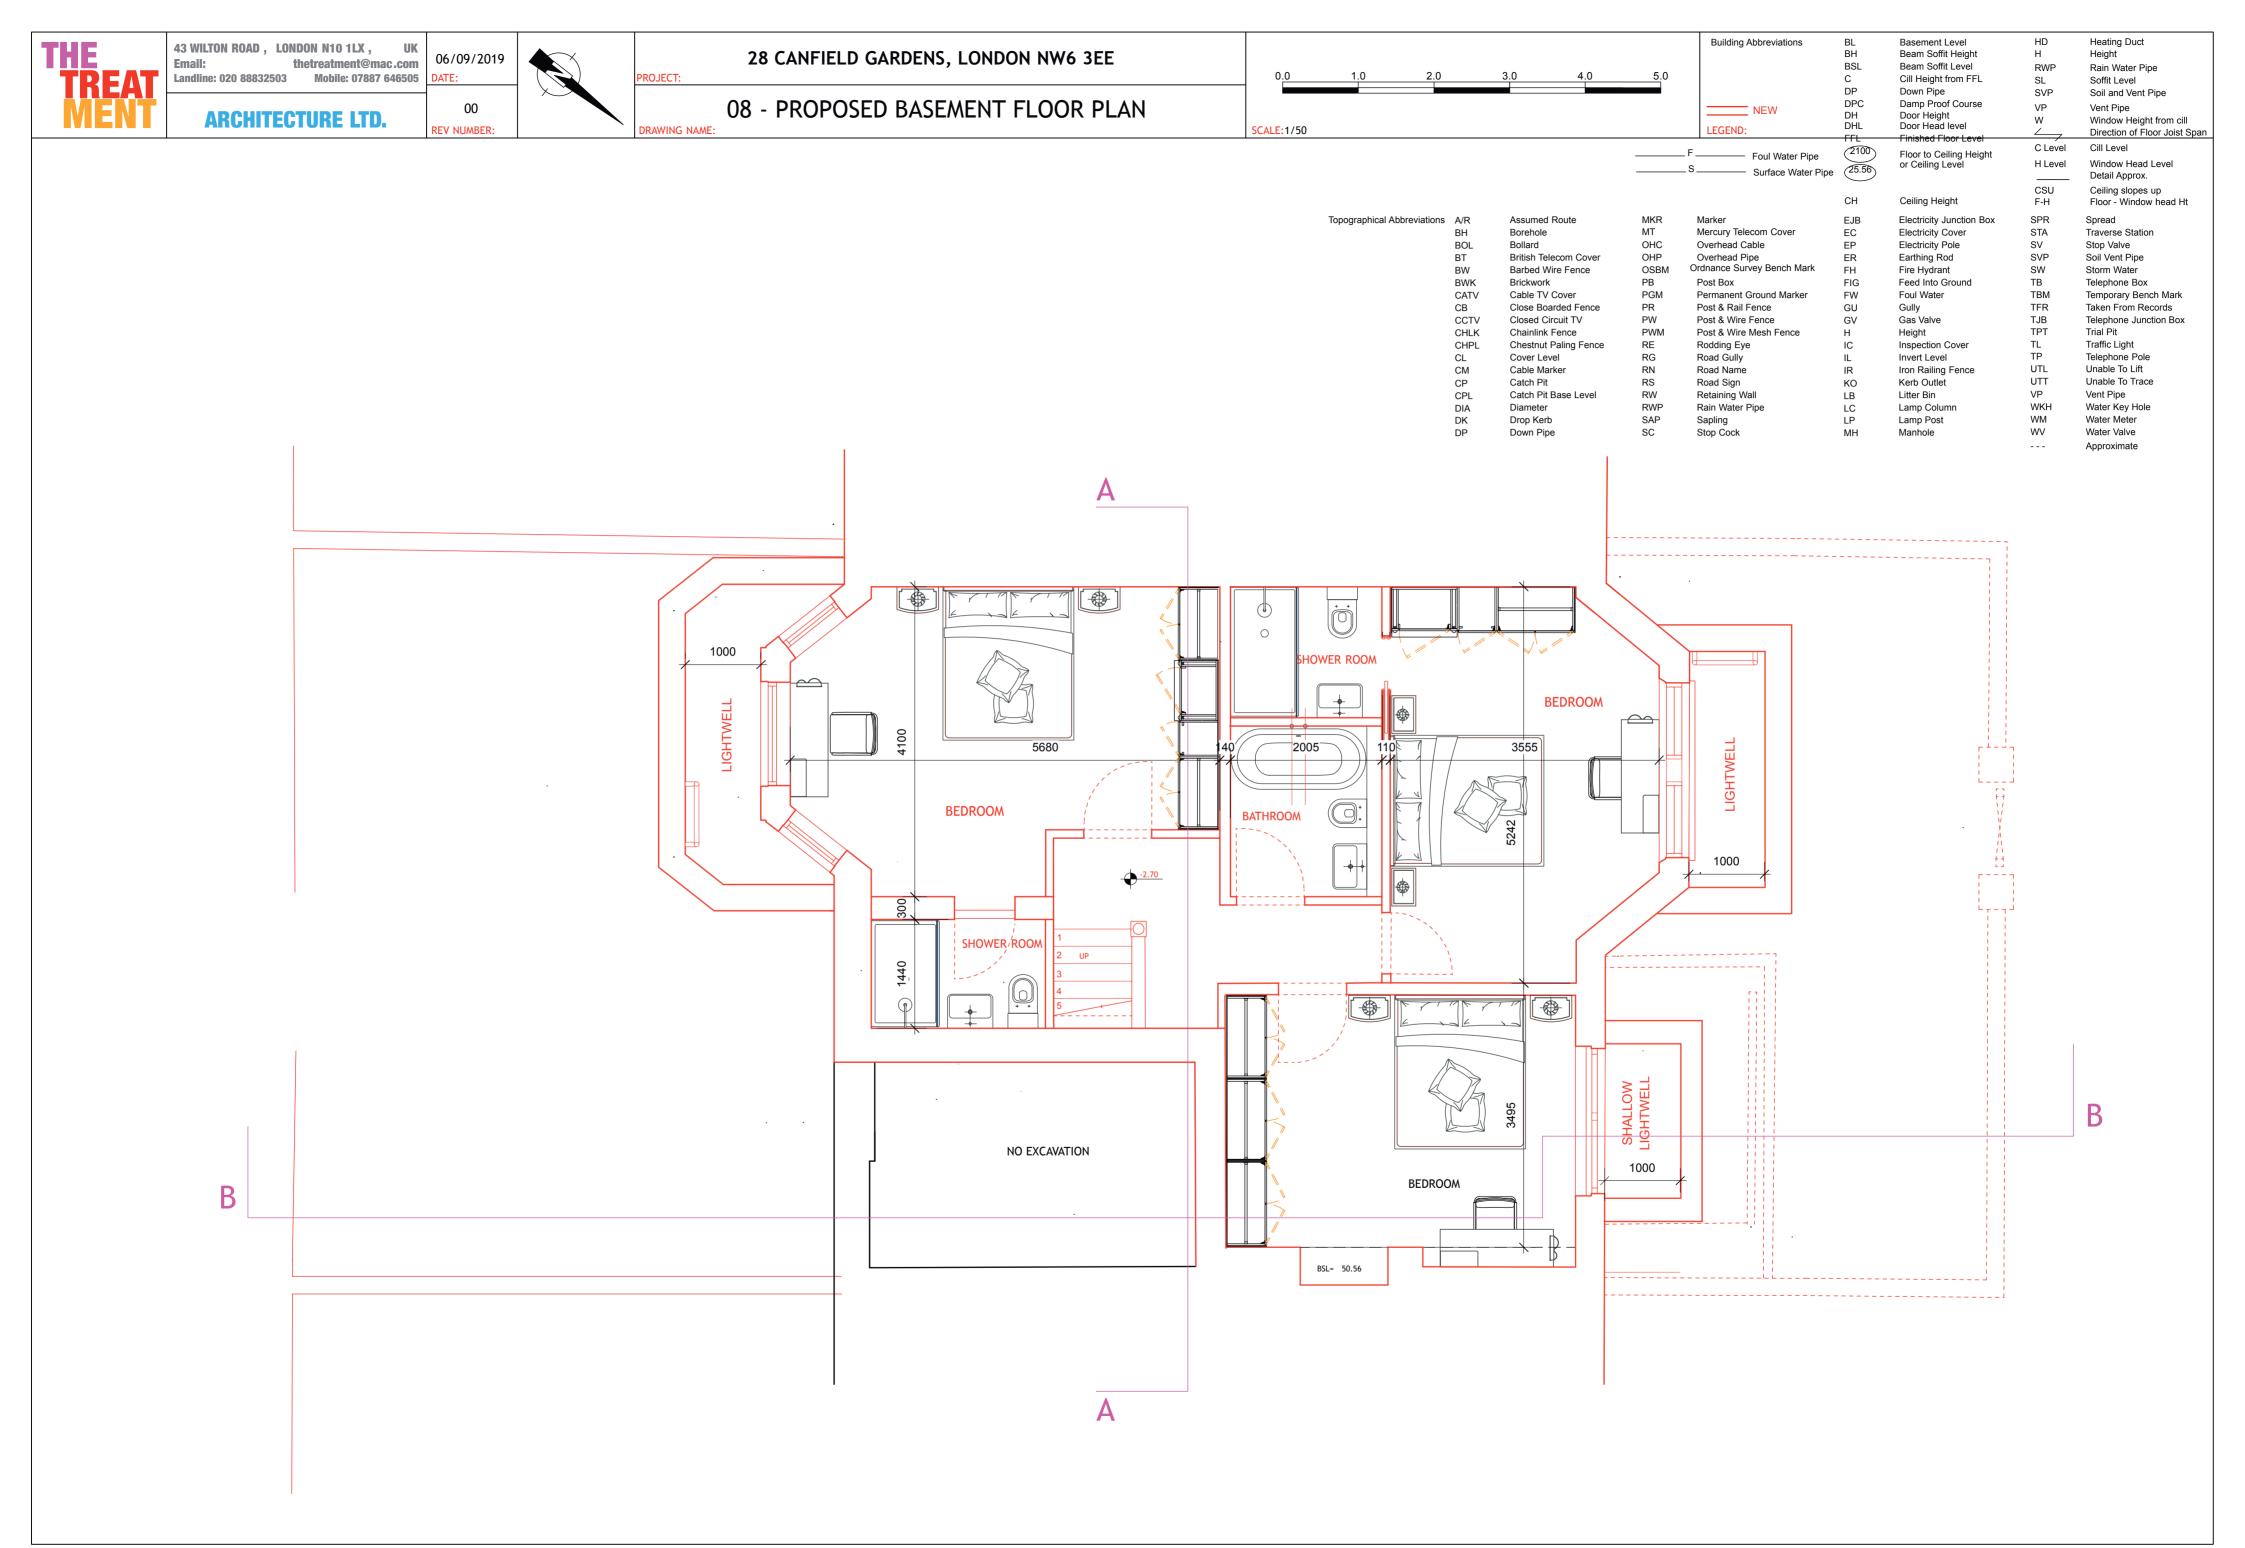

43 WILTON ROAD, LONDON N10 1LX, thetreatment@mac.com **Email:** Landline: 020 88832503

**ARCHITECTURE LTD.** 

06/09/2019 Mobile: 07887 646505

00 **REV NUMBER:** 

PROJECT:

DRAWING NAME:

28 CANFIELD GARDENS, LONDON NW6 3EE

**Building Abbreviations** 

Basement Level Beam Soffit Height Beam Soffit Level HD BH BSL C DP DPC RWP Cill Height from FFL Down Pipe SVP Damp Proof Course

LEGEND:

Rain Water Pipe Soffit Level Soil and Vent Pipe Vent Pipe Door Height Door Head level Window Height from cill Direction of Floor Joist Span Finished Floor Lev Cill Level Floor to Ceiling Height or Ceiling Level