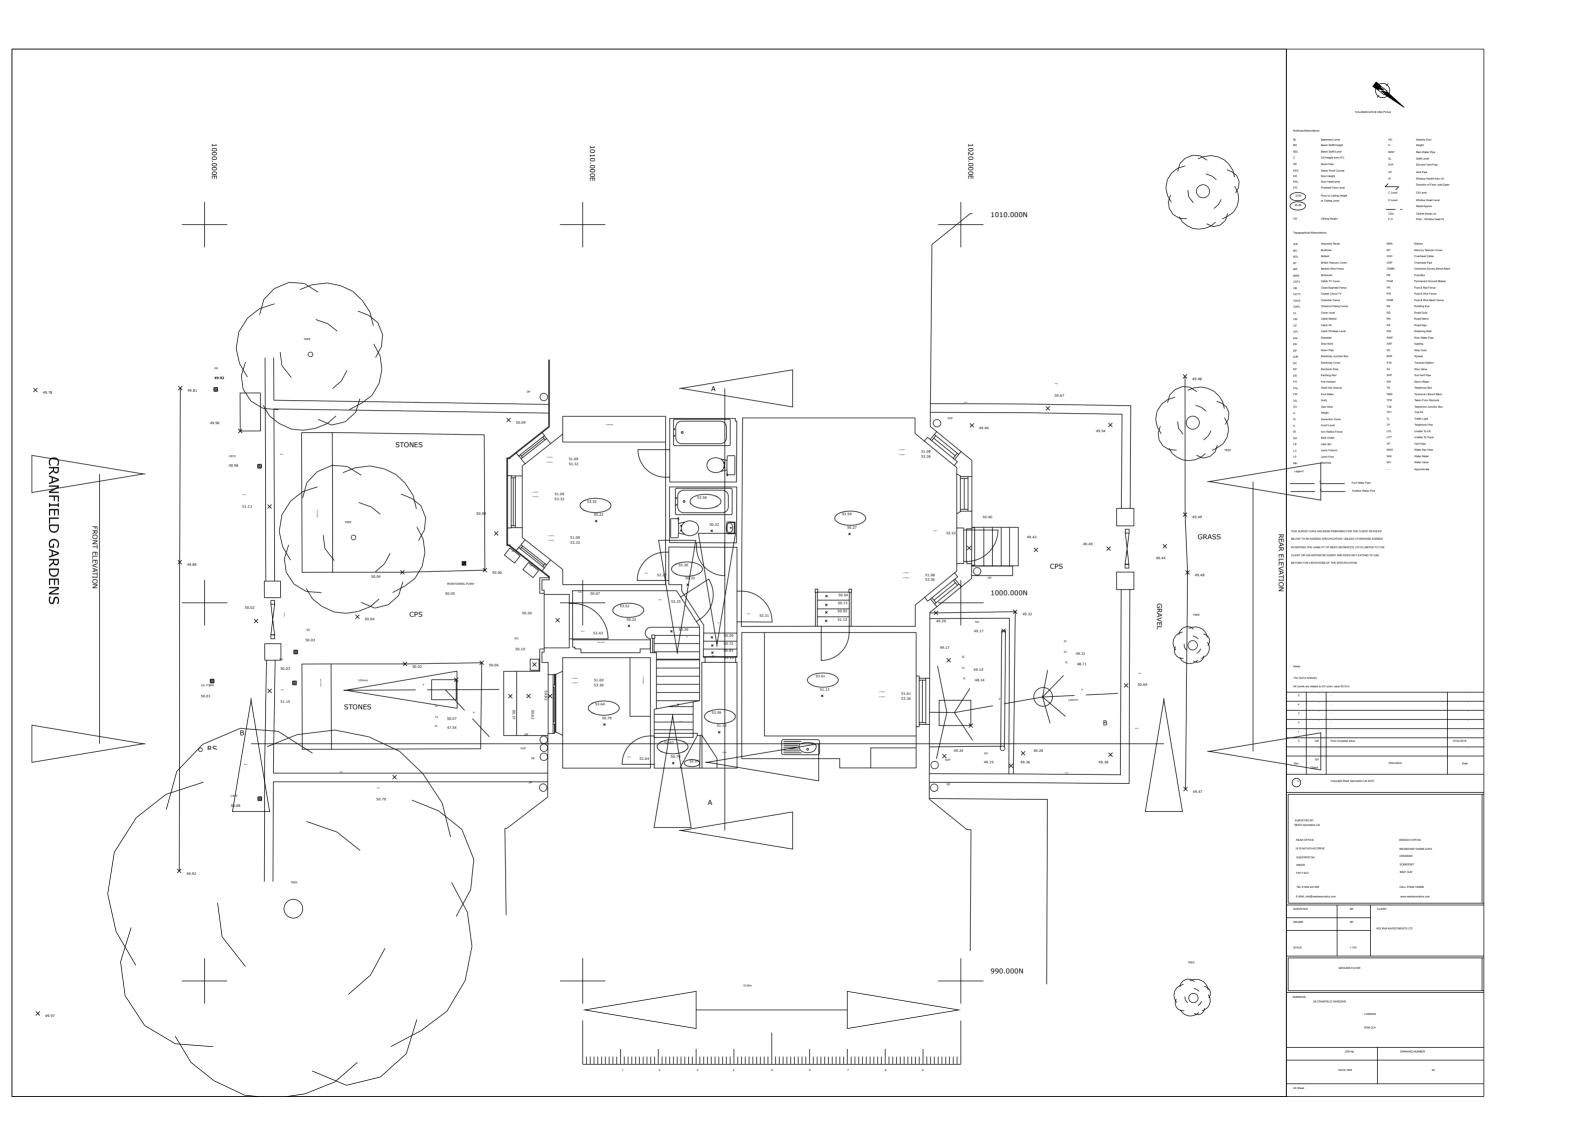

## UPPER FLOORS NOT SURVEYED

DATUM 46.00m

43 WILTON ROAD, LONDON N10 1LX, Landline: 020 88832503

**ARCHITECTURE LTD.** 

06/09/2019 thetreatment@mac.com Mobile: 07887 646505

00

**REV NUMBER:** 

PROJECT:

DRAWING NAME:

## 28 CANFIELD GARDENS, LONDON NW6 3EE

11 - PROPOSED SECTION B-B

SCALE:1/50

Basement Level Beam Soffit Height **Building Abbreviations** Heating Duct HD BH BSL Height Beam Soffit Level Rain Water Pipe Cill Height from FFL Soffit Level Down Pipe Soil and Vent Pipe Damp Proof Course Vent Pipe Door Height Door Head level DH DHL Window Height from cill LEGEND: Direction of Floor Joist Span

DATUM 46.00m