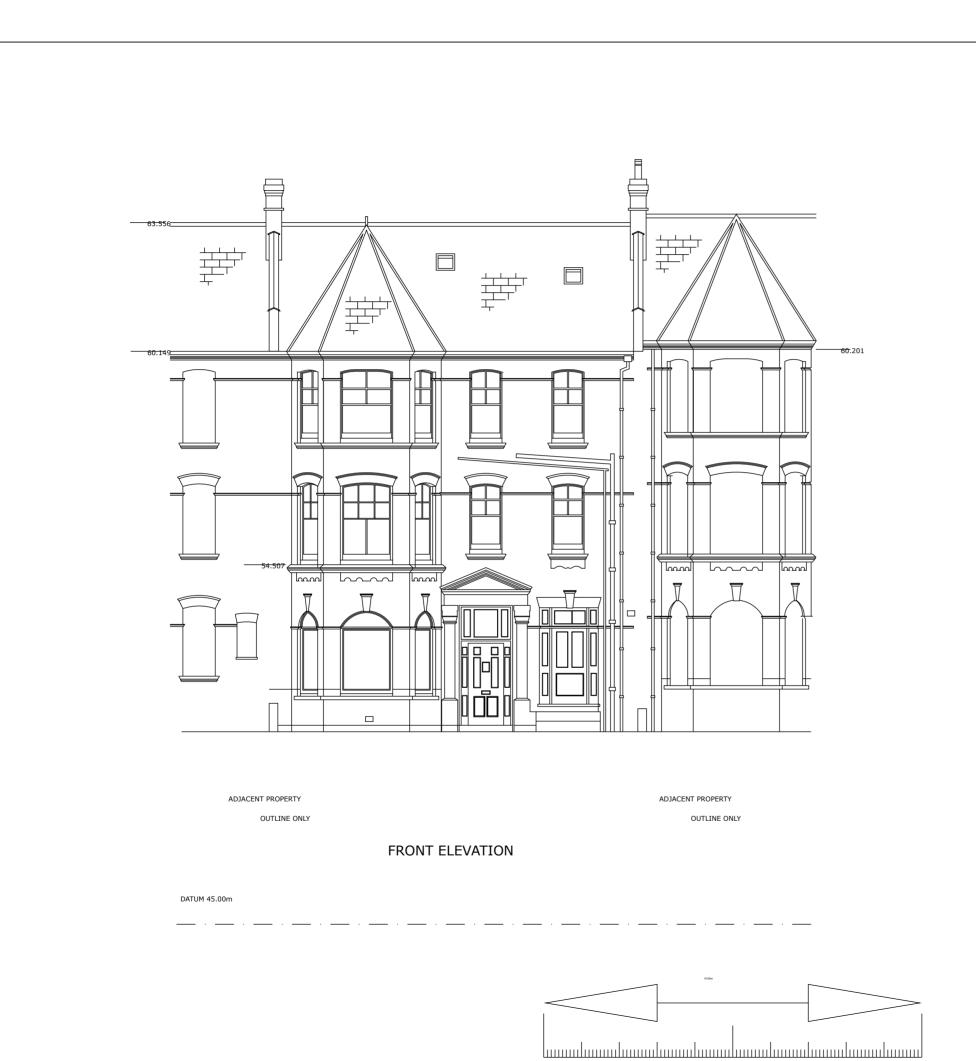

43 WILTON ROAD, LONDON N10 1LX, thetreatment@mac.com **Email:** Landline: 020 88832503

**ARCHITECTURE LTD.** 

06/09/2019 Mobile: 07887 646505

00 **REV NUMBER:** 



PROJECT:

DRAWING NAME:

28 CANFIELD GARDENS, LONDON NW6 3EE

10 - PROPOSED SECTIONS A-A

SCALE:1/50



BOL
BT
BW
BWK
CATV
CB
CCTV
CHLK
CHPL
CL
CM
CP
CPL
DIA
DK
DP

Diameter

Drop Kerb

Down Pipe

Catch Pit Base Level

Topographical Abbreviations A/R

**Building Abbreviations** 

Basement Level Beam Soffit Height Beam Soffit Level HD BH BSL C DP DPC RWP Cill Height from FFL Down Pipe SVP Damp Proof Course

LEGEND:

Rain Water Pipe Soffit Level Soil and Vent Pipe Vent Pipe Door Height Door Head level Window Height from cill Direction of Floor Joist Span Finished Floor Lev Cill Level Floor to Ceiling Height or Ceil