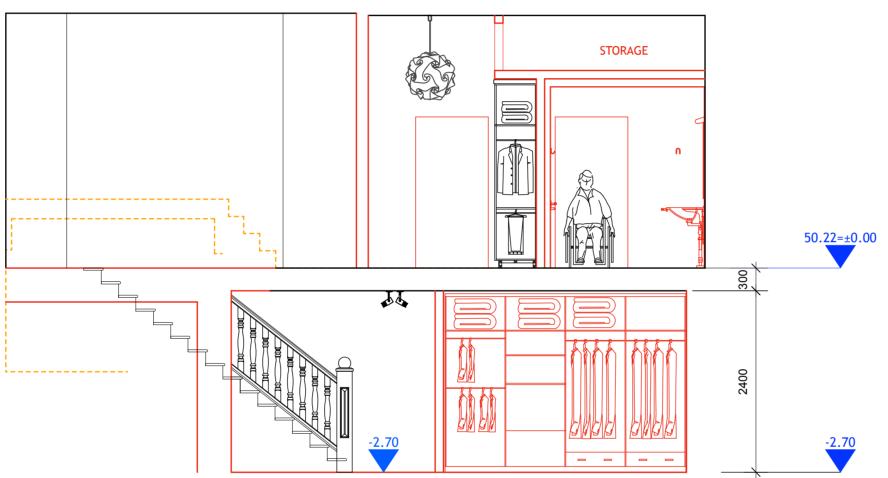

10 - PROPOSED SECTIONS A-A

SCALE:1/50

BOL
BT
BW
BWK
CATV
CB
CCTV
CHLK
CHPL
CL
CM
CP
CPL
DIA
DK
DP

Diameter

Drop Kerb

Down Pipe

Catch Pit Base Level

Topographical Abbreviations A/R

**Building Abbreviations** 

Basement Level Beam Soffit Height Beam Soffit Level HD BH BSL C DP DPC RWP Cill Height from FFL Down Pipe SVP Damp Proof Course

LEGEND:

Rain Water Pipe Soffit Level Soil and Vent Pipe Vent Pipe Door Height Door Head level Window Height from cill Direction of Floor Joist Span Finished Floor Lev Cill Level Floor to Ceiling Height or Ceiling Level

Heating Duct

Window Head Level Detail Approx.

Height

Vent Pipe

Water Key Hole

Water Meter

Water Valve Approximate

WKH

WM

WV

|    | LEGEND. |                                       | ГГІ           |
|----|---------|---------------------------------------|---------------|
| F_ |         | Foul Water Pipe<br>Surface Water Pipe | 2100<br>25.56 |