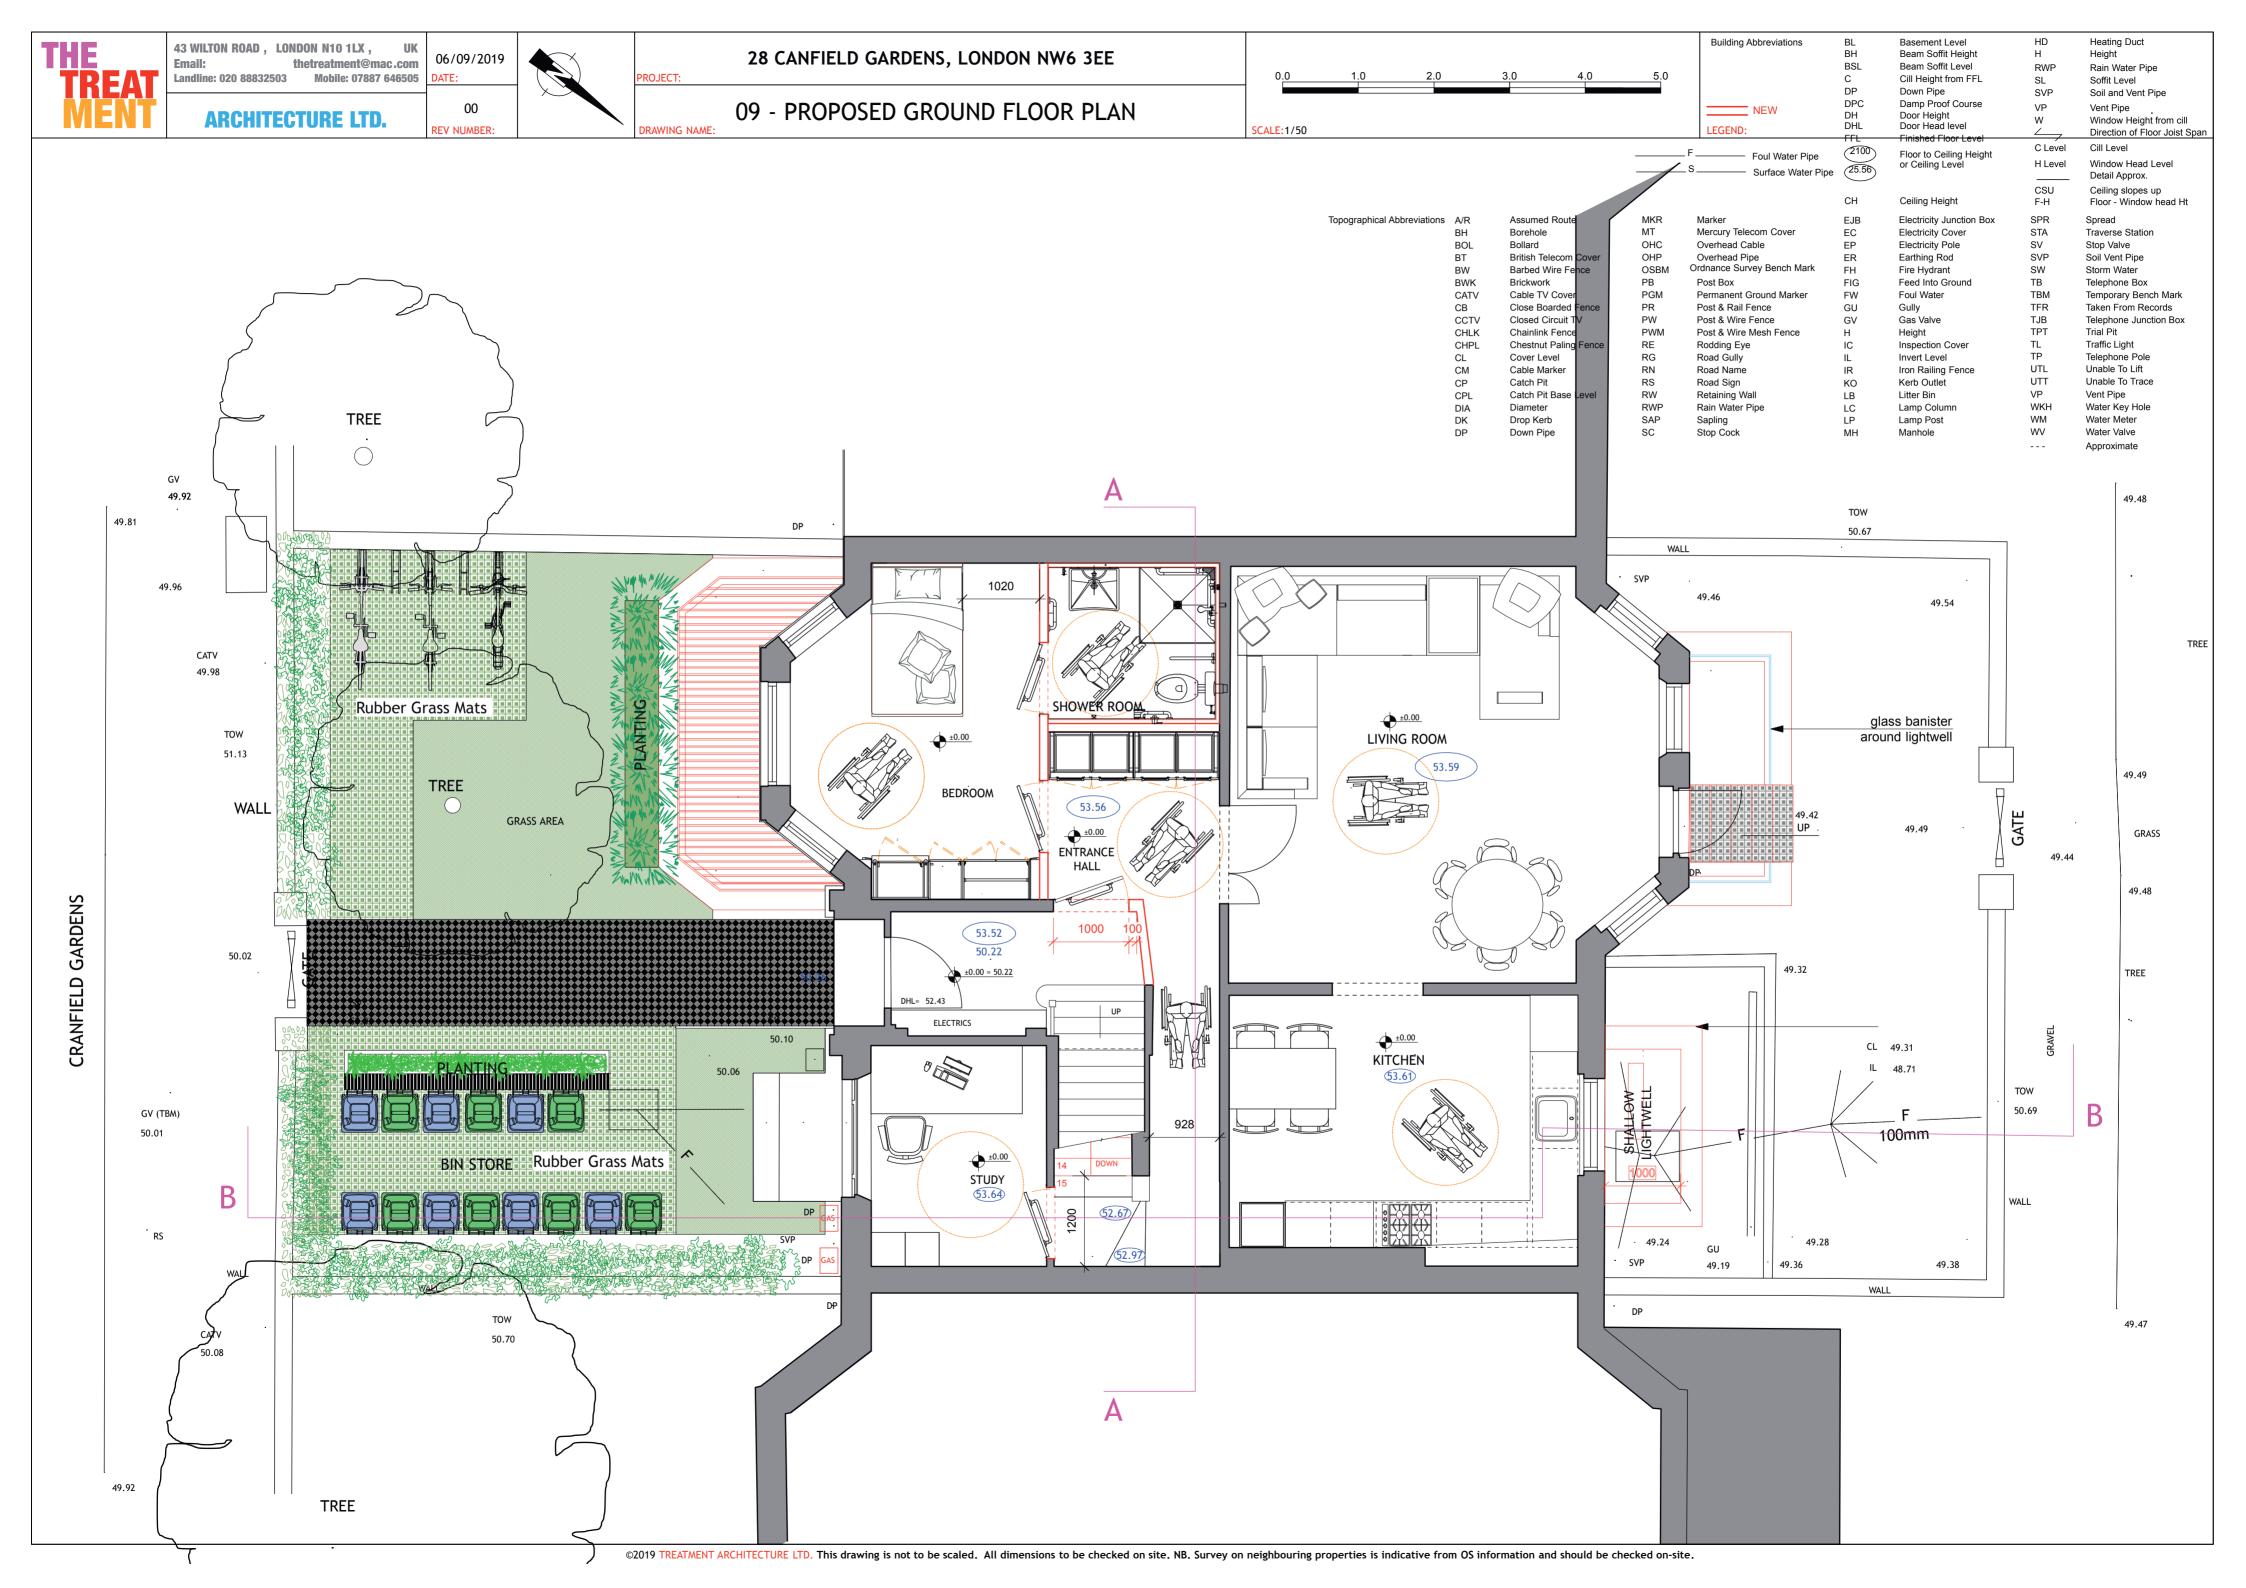

43 WILTON ROAD, LONDON N10 1LX, thetreatment@mac.com **Email:** Landline: 020 88832503

**ARCHITECTURE LTD.** 

06/09/2019 Mobile: 07887 646505

00 **REV NUMBER:** 

PROJECT:

DRAWING NAME:

28 CANFIELD GARDENS, LONDON NW6 3EE

**Building Abbreviations** 

Basement Level Beam Soffit Height Beam Soffit Level HD BH BSL C DP DPC RWP Cill Height from FFL Down Pipe SVP Damp Proof Course

LEGEND:

Rain Water Pipe Soffit Level Soil and Vent Pipe Vent Pipe Door Height Door Head level Window Height from cill Direction of Floor Joist Span Finished Floor Lev Cill Level Floor to Ceiling Height or Ceiling Level