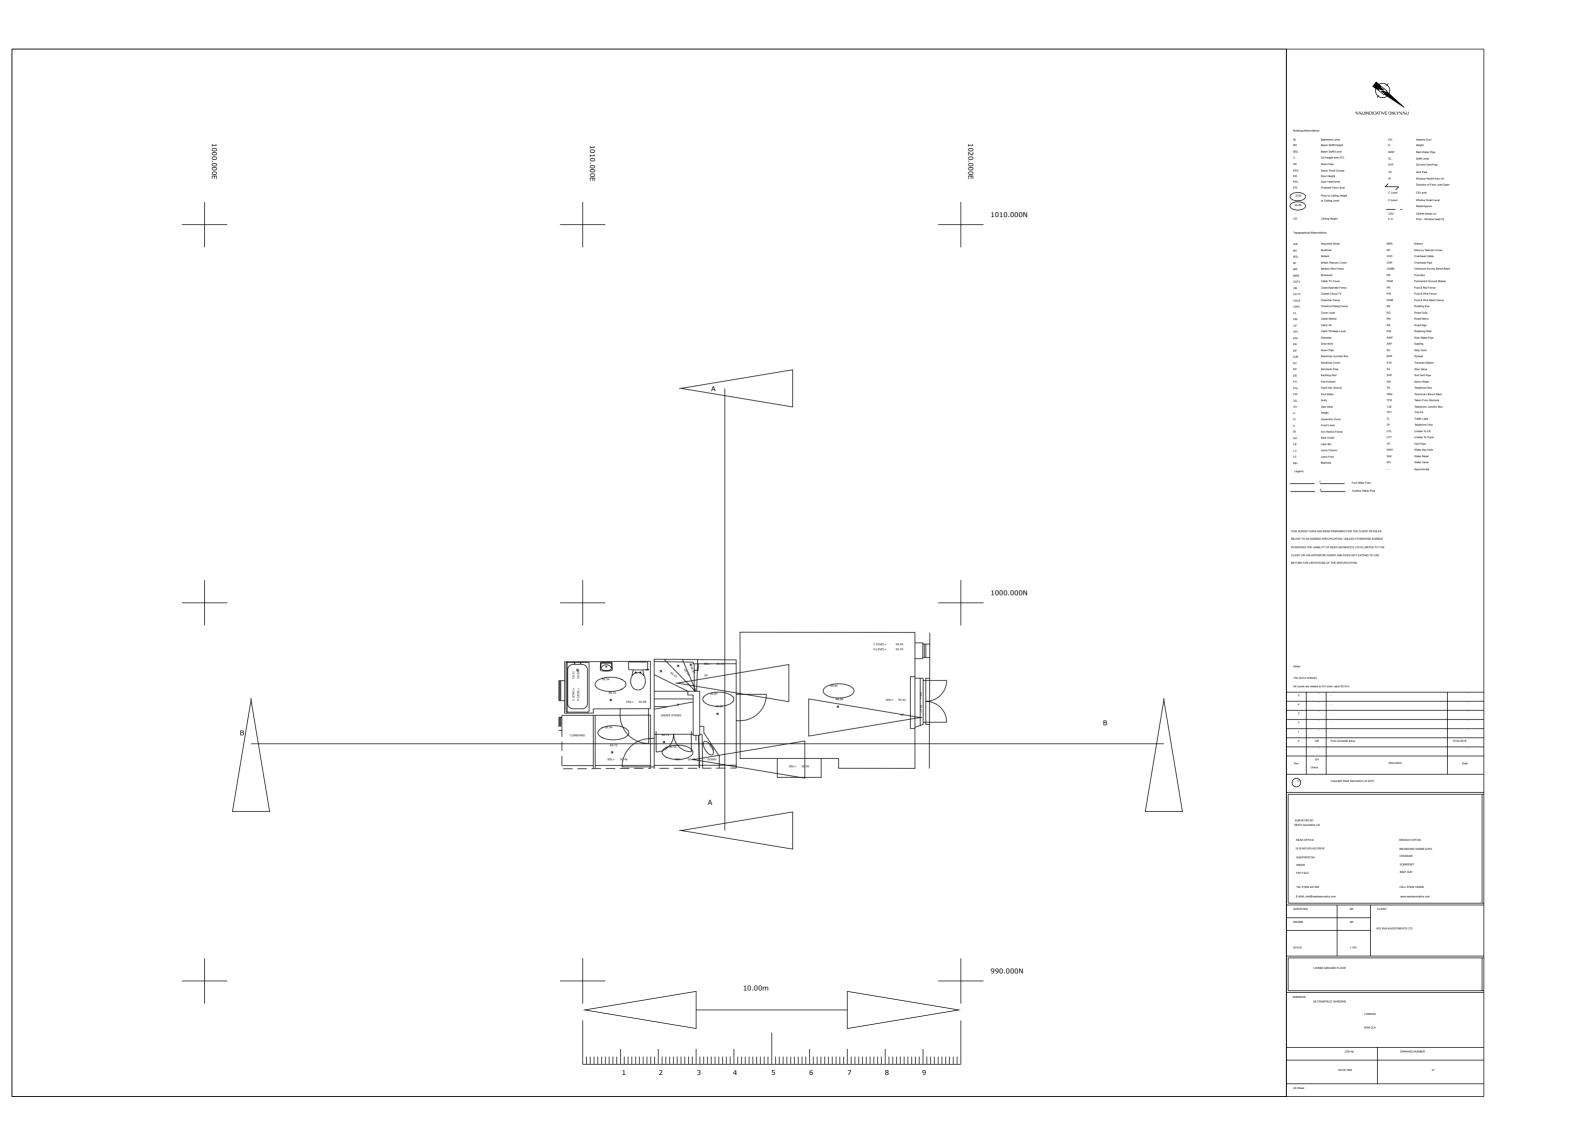

43 WILTON ROAD, LONDON N10 1LX, thetreatment@mac.com **Email:** Landline: 020 88832503

**ARCHITECTURE LTD.** 

06/09/2019 Mobile: 07887 646505

00 **REV NUMBER:** 

PROJECT:

DRAWING NAME:

28 CANFIELD GARDENS, LONDON NW6 3EE

10 - PROPOSED SECTIONS A-A

SCALE:1/50

BOL
BT
BW
BWK
CATV
CB
CCTV
CHLK
CHPL
CL
CM
CP
CPL
DIA
DK
DP

Diameter

Drop Kerb

Down Pipe

Catch Pit Base Level

Topographical Abbreviations A/R

**Building Abbreviations** 

Basement Level Beam Soffit Height Beam Soffit Level HD BH BSL C DP DPC RWP Cill Height from FFL Down Pipe SVP Damp Proof Course

LEGEND:

Rain Water Pipe Soffit Level Soil and Vent Pipe Vent Pipe Door Height Door Head level Window Height from cill Direction of Floor Joist Span Finished Floor Lev Cill Level Floor to Ceiling Height or Ceiling Level

Heating Duct

Window Head Level Detail Approx.

Height

Vent Pipe

Water Key Hole

Water Meter

Water Valve Approximate

WKH

WM

WV

|    | LEGEND. |                                       | ГГІ           |
|----|---------|---------------------------------------|---------------|
| F_ |         | Foul Water Pipe<br>Surface Water Pipe | 2100<br>25.56 |

Road Sign

Sapling

Stop Cock

Retaining Wall

Rain Water Pipe

RW

RWP

SAP SC

|                       |      |                            | CLI | Cailing Haight           | CSU | Ceiling slopes up      |
|-----------------------|------|----------------------------|-----|--------------------------|-----|------------------------|
|                       |      |                            | CH  | Ceiling Height           | F-H | Floor - Window head Ht |
| Assumed Route         | MKR  | Marker                     | EJB | Electricity Junction Box | SPR | Spread                 |
| Borehole              | MT   | Mercury Telecom Cover      | EC  | Electricity Cover        | STA | Traverse Station       |
| Bollard               | OHC  | Overhead Cable             | EP  | Electricity Pole         | SV  | Stop Valve             |
| British Telecom Cover | OHP  | Overhead Pipe              | ER  | Earthing Rod             | SVP | Soil Vent Pipe         |
| Barbed Wire Fence     | OSBM | Ordnance Survey Bench Mark | FH  | Fire Hydrant             | SW  | Storm Water            |
| Brickwork             | PB   | Post Box                   | FIG | Feed Into Ground         | TB  | Telephone Box          |
| Cable TV Cover        | PGM  | Permanent Ground Marker    | FW  | Foul Water               | TBM | Temporary Bench Mark   |
| Close Boarded Fence   | PR   | Post & Rail Fence          | GU  | Gully                    | TFR | Taken From Records     |
| Closed Circuit TV     | PW   | Post & Wire Fence          | GV  | Gas Valve                | TJB | Telephone Junction Box |
| Chainlink Fence       | PWM  | Post & Wire Mesh Fence     | Н   | Height                   | TPT | Trial Pit              |
| Chestnut Paling Fence | RE   | Rodding Eye                | IC  | Inspection Cover         | TL  | Traffic Light          |
| Cover Level           | RG   | Road Gully                 | IL  | Invert Level             | TP  | Telephone Pole         |
| Cable Marker          | RN   | Road Name                  | IR  | Iron Railing Fence       | UTL | Unable To Lift         |
| Catch Pit             | RS   | Road Sign                  | KO  | Kerb Outlet              | UTT | Unable To Trace        |
|                       |      |                            |     |                          |     |                        |

KO LB LC LP MH

Lamp Column

Lamp Post

Manhole

Litter Bin