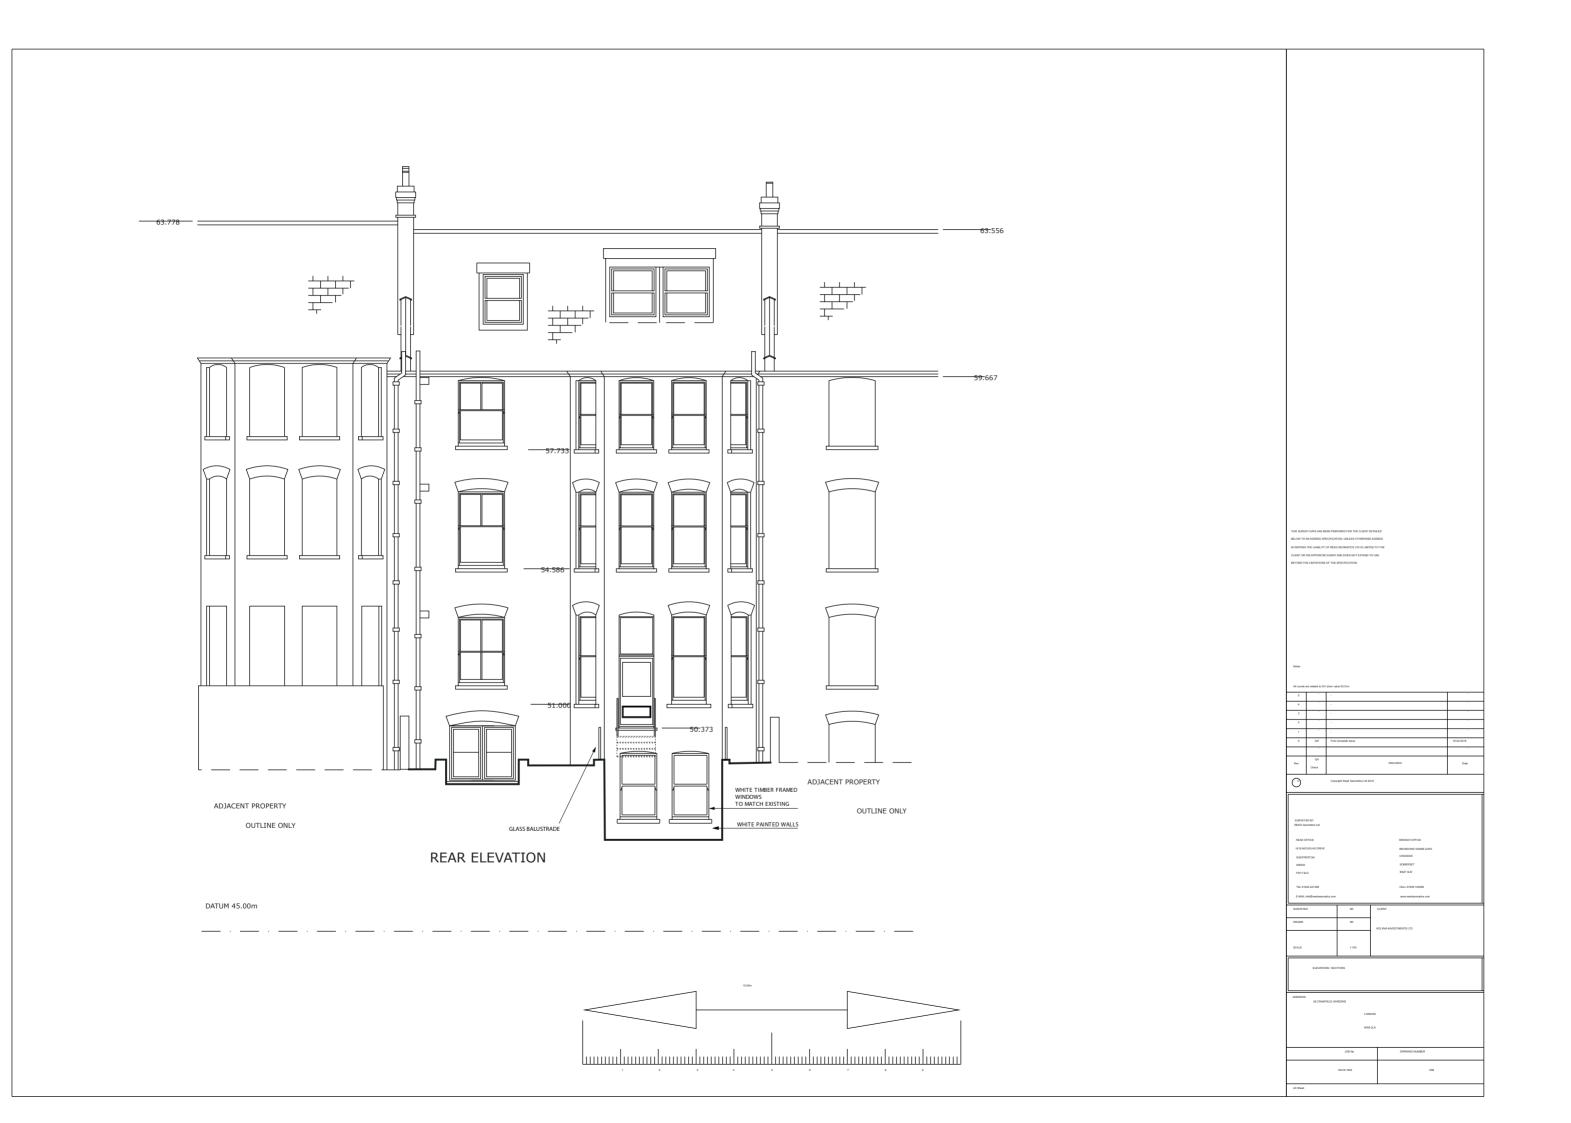

## 28 CANFIELD GARDENS, LONDON NW6 3EE

11 - PROPOSED SECTION B-B

SCALE:1/50

Basement Level Beam Soffit Height **Building Abbreviations** Heating Duct HD BH BSL Height Beam Soffit Level Rain Water Pipe Cill Height from FFL Soffit Level Down Pipe Soil and Vent Pipe Damp Proof Course Vent Pipe Door Height Door Head level DH DHL Window Height from cill LEGEND: Direction of Floor Joist Span

DATUM 46.00m