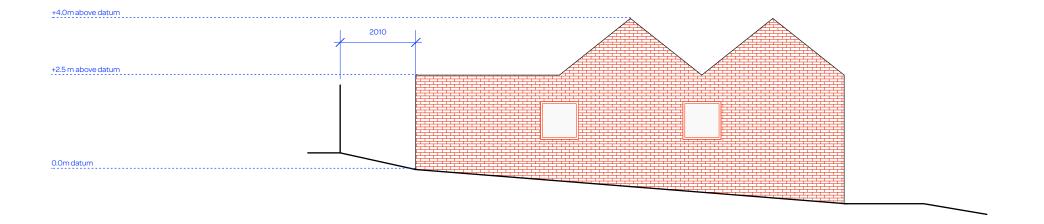

## C.D.M. Regulations 2015: These drawings have been produced for the purpose of applying for Planning and Building Regulations only. If the project progresses on to site without the involvement of Square Feet Architects, the client and contractor must ensure that they fulfil the duties in respect of the Construction (Design and Management) Regulations 2015. If advice is required please do not hesitate to contact Square Feet Architects. General notes: 1. Do not scale drawings. Dimensions govern. 2. All dimensions are in millimeters unless noted otherwise. 3. All dimensions shall be verified on site before proceeding with the work. 4. Square Feet Architects shall be notified in writing of any discrepancies. Party Wall Act 1996: Note: If the project progresses onto site without the involvement of Square Feet Architects the Client must seek advice prior to commencement of the planned works as detailed on the drawings to establish whether the works fall within the scope of the Act which required adjoining property owners to be served with a statutory notice. KEY black lines existing

green lines to be demolished red lines proposed

notes:

- A: 95 Bell St, London, NW1 6TL
- T: 0207 431 4500
- E : studio@squarefeetarchitects.co.uk W: www.squarefeetarchitects.co.uk

| Proposed Section D-D          |          |
|-------------------------------|----------|
| client:                       |          |
| Lesley Strawbridge            |          |
| project:                      |          |
| 4a Lindfield Gardens, NW3 6PU |          |
| date:                         | scale:   |
| Nov 2019                      |          |
| 1000 2019                     | 1:100@A3 |
| drawing number:               | 1:100@A3 |