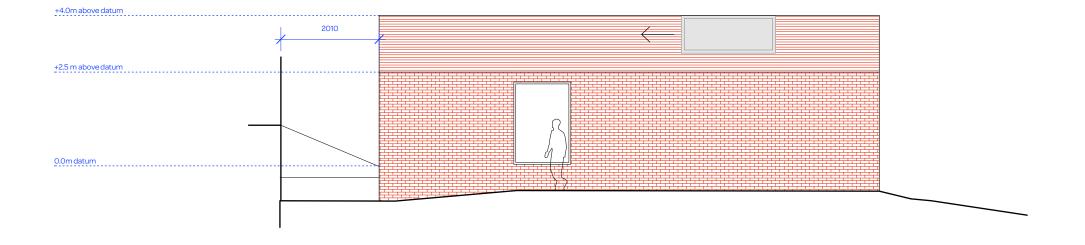

## C.D.M. Regulations 2015: These drawings have been produced for the purpose of applying for Planning and Building Regulations only. If the project progresses on to site without the involvement of Square Feet Architects, the client and contractor must ensure that they fulfil the duties in respect of the Construction (Design and Management) Regulations 2015. If advice is required please do not hesitate to contact Square Feet Architects. General notes: 1. Do not scale drawings. Dimensions govern. 2. All dimensions are in millimeters unless noted otherwise. 3. All dimensions shall be verified on site before proceeding with the work. 4. Square Feet Architects shall be notified in writing of any discrepancies. Party Wall Act 1996: Note: If the project progresses onto site without the involvement of Square Feet Architects the Client must seek advice prior to commencement of the planned works as detailed on the drawings to establish whether the works fall within the scope of the Act which required adjoining property owners to be served with a statutory notice. KEY black lines existing

green lines to be demolished red lines proposed

notes:

- A: 95 Bell St, London, NW1 6TL
- T: 0207 431 4500
- E : studio@squarefeetarchitects.co.uk W: www.squarefeetarchitects.co.uk

| Proposed Section D-D          |          |
|-------------------------------|----------|
| client:                       |          |
| Lesley Strawbridge            |          |
| project:                      |          |
| 4a Lindfield Gardens, NW3 6PU |          |
| date:                         | scale:   |
| Nov 2019                      |          |
| 1000 2019                     | 1:100@A3 |
| drawing number:               | 1:100@A3 |