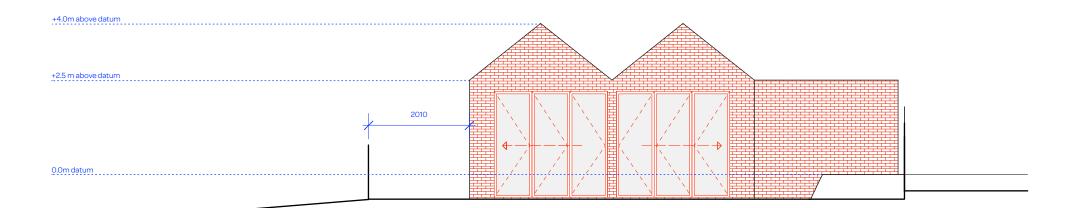

## C.D.M. Regulations 2015: These drawings have been produced for the purpose of applying for Planning and Building Regulations only. If the project progresses on to site without the involvement of Square Feet Architects, the client and contractor must ensure that they fulfil the duties in respect of the Construction (Design and Management) Regulations 2015. If advice is required please do not hesitate to contact Square Feet Architects. General notes: 1. Do not scale drawings. Dimensions govern. 2. All dimensions are in millimeters unless noted otherwise. 3. All dimensions shall be verified on site before proceeding with the work. 4. Square Feet Architects shall be notified in writing of any discrepancies. Party Wall Act 1996: Note: If the project progresses onto site without the involvement of Square Feet Architects the Client must seek advice prior to commencement of the planned works as detailed on the drawings to establish whether the works fall within the scope of the Act which required adjoining property owners to be served with a statutory notice. KEY black lines existing

green lines to be demolished red lines proposed

notes:

- A: 95 Bell St, London, NW1 6TL
- T: 0207 431 4500
- E : studio@squarefeetarchitects.co.uk W: www.squarefeetarchitects.co.uk

| Proposed Section D-D          |          |
|-------------------------------|----------|
| client:                       |          |
| Lesley Strawbridge            |          |
| project:                      |          |
| 4a Lindfield Gardens, NW3 6PU |          |
| date:                         | scale:   |
| Nov 2019                      |          |
| 1000 2019                     | 1:100@A3 |
| drawing number:               | 1:100@A3 |