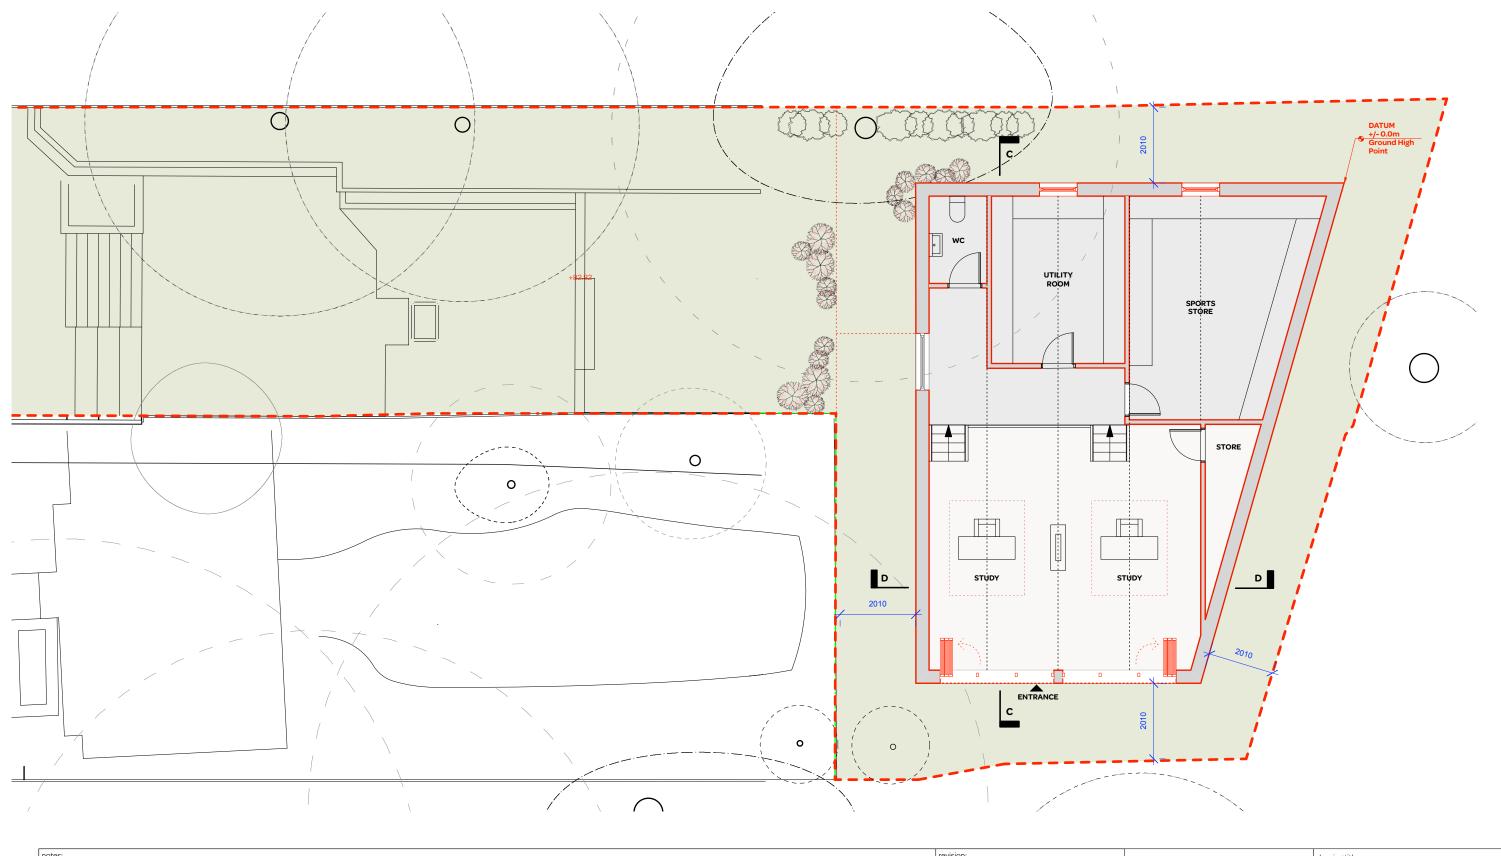

## C.D.M. Regulations 2015: These drawings have been produced for the purpose of applying for Planning and Building Regulations only. If the project progresses on to site without the involvement of Square Feet Architects, the client and contractor must ensure that they fulfil the duties in respect of the Construction (Design and Management) Regulations 2015. If advice is required please do not hesitate to contact Square Feet Architects. General notes: 1. Do not scale drawings. Dimensions govern. 2. All dimensions are in millimeters unless noted otherwise. 3. All dimensions shall be verified on site before proceeding with the work. 4. Square Feet Architects shall be notified in writing of any discrepancies. Party Wall Act 1996: Note: If the project progresses onto site without the involvement of Square Feet Architects the Client must seek advice prior to commencement of the planned works as detailed on the drawings to establish whether the works fall within the scope of the Act which required adjoining property owners to be served with a statutory notice. KEY black lines existing

green lines to be demolished red lines proposed

notes:

- A: 95 Bell St, London, NW1 6TL
- T: 0207 431 4500
- E : studio@squarefeetarchitects.co.uk W: www.squarefeetarchitects.co.uk

| Proposed Section D-D          |          |
|-------------------------------|----------|
| client:                       |          |
| Lesley Strawbridge            |          |
| project:                      |          |
| 4a Lindfield Gardens, NW3 6PU |          |
| date:                         | scale:   |
| Nov 2019                      |          |
| 1000 2019                     | 1:100@A3 |
| drawing number:               | 1:100@A3 |