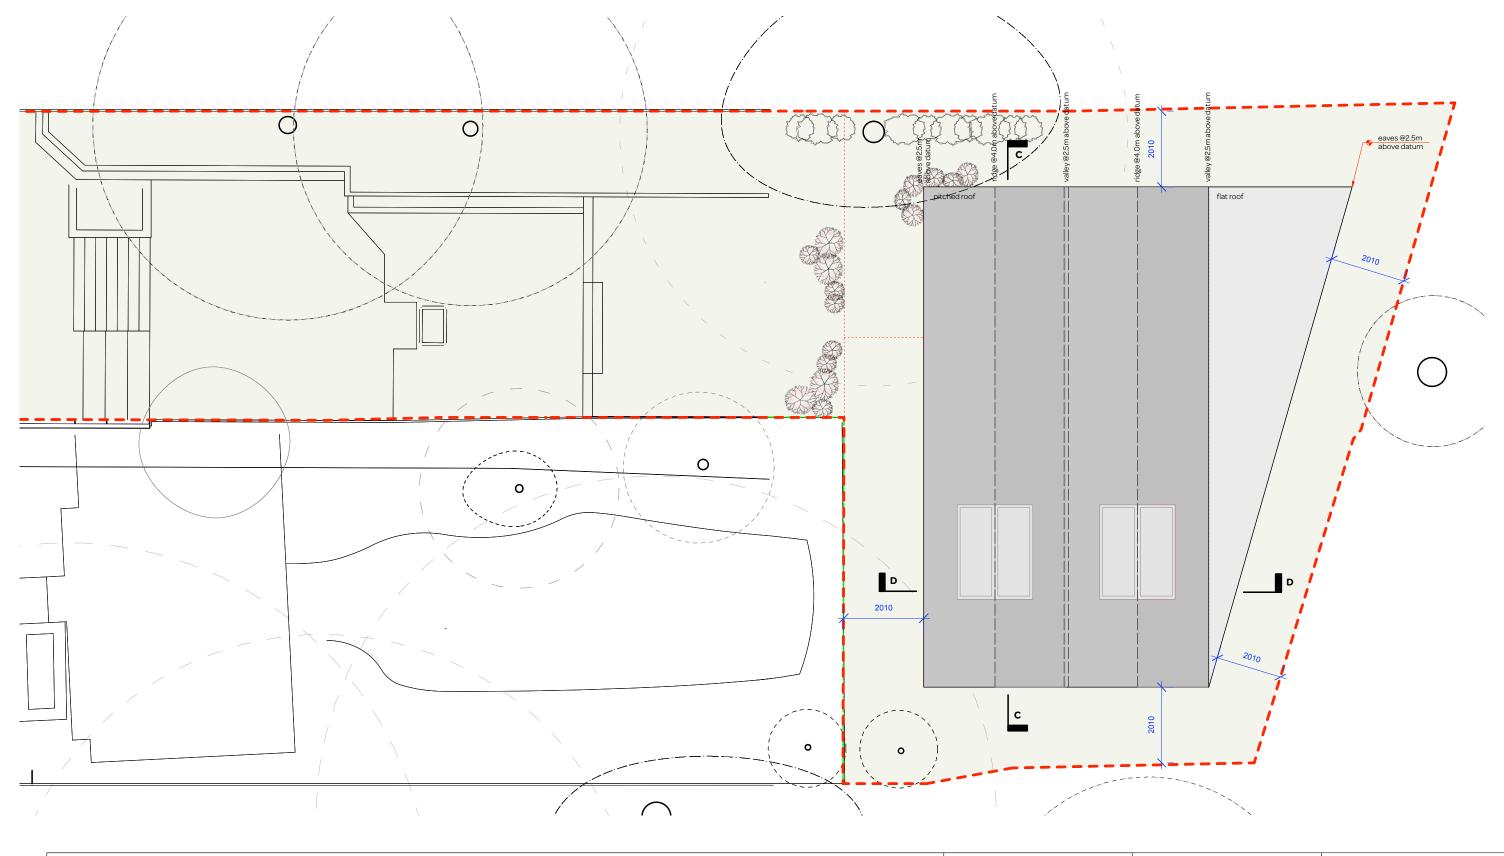

## C.D.M. Regulations 2015: These drawings have been produced for the purpose of applying for Planning and Building Regulations only. If the project progresses on to site without the involvement of Square Feet Architects, the client and contractor must ensure that they fulfil the duties in respect of the Construction (Design and Management) Regulations 2015. If advice is required please do not hesitate to contact Square Feet Architects. General notes: 1. Do not scale drawings. Dimensions govern. 2. All dimensions are in millimeters unless noted otherwise. 3. All dimensions shall be verified on site before proceeding with the work. 4. Square Feet Architects shall be notified in writing of any discrepancies. Party Wall Act 1996: Note: If the project progresses onto site without the involvement of Square Feet Architects the Client must seek advice prior to commencement of the planned works as detailed on the drawings to establish whether the works fall within the scope of the Act which required adjoining property owners to be served with a statutory notice. KEY black lines existing

green lines to be demolished red lines proposed

notes:

- A: 95 Bell St, London, NW1 6TL
- T: 0207 431 4500
- E : studio@squarefeetarchitects.co.uk W: www.squarefeetarchitects.co.uk

| Proposed Section D-D          |          |
|-------------------------------|----------|
| client:                       |          |
| Lesley Strawbridge            |          |
| project:                      |          |
| 4a Lindfield Gardens, NW3 6PU |          |
| date:                         | scale:   |
| Nov 2019                      |          |
| 1000 2019                     | 1:100@A3 |
| drawing number:               | 1:100@A3 |