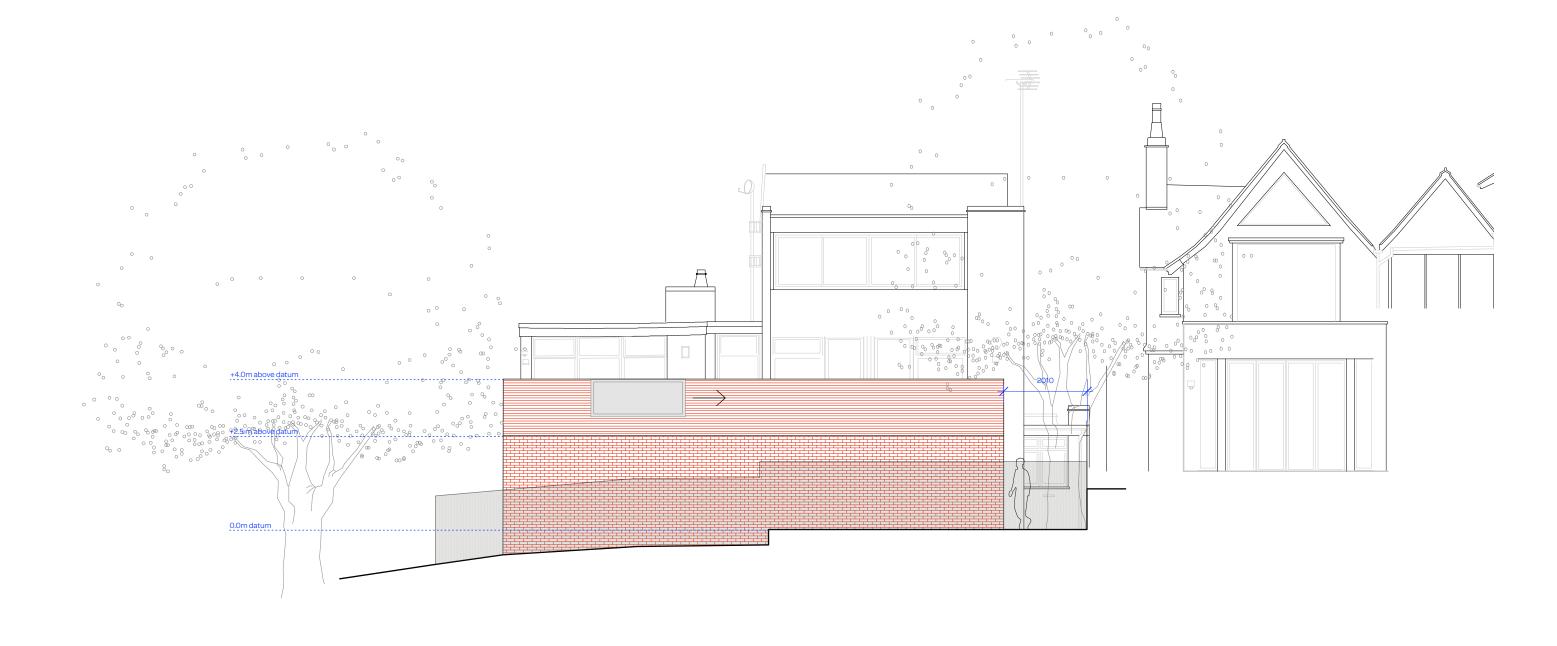

## C.D.M. Regulations 2015: These drawings have been produced for the purpose of applying for Planning and Building Regulations only. If the project progresses on to site without the involvement of Square Feet Architects, the client and contractor must ensure that they fulfil the duties in respect of the Construction (Design and Management) Regulations 2015. If advice is required please do not hesitate to contact Square Feet Architects. General notes: 1. Do not scale drawings. Dimensions govern. 2. All dimensions are in millimeters unless noted otherwise. 3. All dimensions shall be verified on site before proceeding with the work. 4. Square Feet Architects shall be notified in writing of any discrepancies. Party Wall Act 1996: Note: If the project progresses onto site without the involvement of Square Feet Architects the Client must seek advice prior to commencement of the planned works as detailed on the drawings to establish whether the works fall within the scope of the Act which required adjoining property owners to be served with a statutory notice. KEY black lines existing

green lines to be demolished red lines proposed

notes:

- A: 95 Bell St, London, NW1 6TL
- T: 0207 431 4500
- E : studio@squarefeetarchitects.co.uk W: www.squarefeetarchitects.co.uk

| Proposed Section D-D          |          |
|-------------------------------|----------|
| client:                       |          |
| Lesley Strawbridge            |          |
| project:                      |          |
| 4a Lindfield Gardens, NW3 6PU |          |
| date:                         | scale:   |
| Nov 2019                      |          |
| 1000 2019                     | 1:100@A3 |
| drawing number:               | 1:100@A3 |