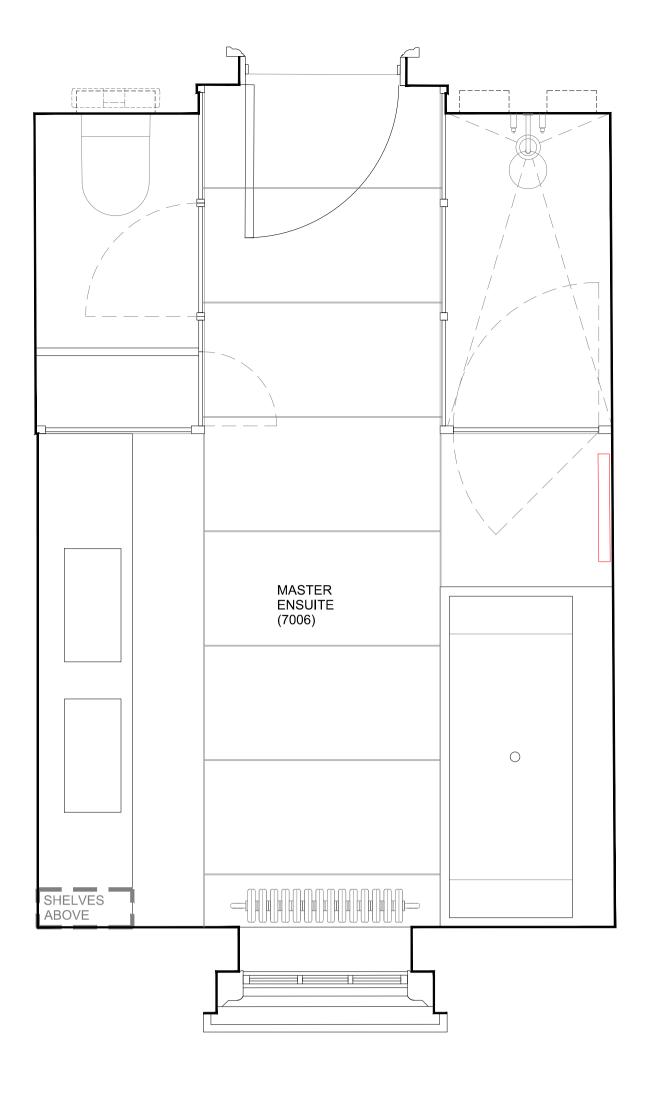

## Plan 1st Floor Master Bedroom En-suite (7006)

| WC                   | Duravit 'ME by Starck' WC 370 x 570mm (252909) (TBC by Client)                                                                                                                   |  |  |  |
|----------------------|----------------------------------------------------------------------------------------------------------------------------------------------------------------------------------|--|--|--|
| WC Seat & Cover      | Duravit 'ME by Starck' toilet seat and cover with automatic closure (002009) (TBC by Client)                                                                                     |  |  |  |
| WC Frame             | Geberit Duofix frame with Sigma cistern (111.729.00.1)                                                                                                                           |  |  |  |
| WC Flush Button      | Vola push button for dual flow system (A83), incl. access panel (TBC by Client)                                                                                                  |  |  |  |
| Washbasin            | 2 no. Duravit Vero Air' washbasin with overflow, 800x470 (2350800000) (TBC by Client)                                                                                            |  |  |  |
| Push-Open Waste      | Duravit washbasin Push-open waste to each sink (005052) (TBC by Client)                                                                                                          |  |  |  |
| Тар                  | 2 no. Vola built-in basin tap, 225mm fixed spout, valve (921) (TBC by Client)                                                                                                    |  |  |  |
| Vanity Top           | Bespoke white marble vanity top (TBC by Client)                                                                                                                                  |  |  |  |
| Bathtub              | Bette 'One' Fitted-in Bathtub, 1700x750mm (3312) incl. Surround to be form in black granite/natu stone (TBC by Client).                                                          |  |  |  |
| Pop-Up Waste         | Bette 'Pushwaste' (B581-901) (TBC by Client)                                                                                                                                     |  |  |  |
| Bath Valve           | Vola deck mounted 3-way thermostatic mixer, including three controls: on/off function; tempera regulation; 3-way diverter (5401A3) (TBC by Client)                               |  |  |  |
| Bath Spout           | Vola bath waterfall filler (081W) (TBC by Client)                                                                                                                                |  |  |  |
| Shower Head          | Vola head shower, round, ceiling-mounted (060A+200) (TBC by Client)                                                                                                              |  |  |  |
| Shower Valve         | Vola thermostatic mixer (5201) (TBC by Client)                                                                                                                                   |  |  |  |
| Shaver Socket        | Sockets included in the mirror cabinets (TBC by Client)                                                                                                                          |  |  |  |
| Towel Rail           | MHS 'Sabrina' dual fuel towel radiator (TBC by Client)                                                                                                                           |  |  |  |
| Toilet Roll Holder   | Vola toilet roll holder without back plate (T15BP) (TBC by Client)                                                                                                               |  |  |  |
| Cubicles/Cupboard    | Mirrored crittal style cubicles/partitions. Door to cupboard to be discrete jib style door. Detailing developed and to ensure that water pooling does not occur. (TBC by Client) |  |  |  |
| Floor Finish         | Black Granite/Natural Stone/Tiles (TBC by Client)                                                                                                                                |  |  |  |
| Wall Finish          | White Marble (TBC by Client)                                                                                                                                                     |  |  |  |
| Lighting             | By Mechanical & Electrical Engineer                                                                                                                                              |  |  |  |
| Ventilation          | By Mechanical & Electrical Engineer                                                                                                                                              |  |  |  |
| Water consumption re | equirements:                                                                                                                                                                     |  |  |  |
| Dual Flush WC 6,     | /3 litre                                                                                                                                                                         |  |  |  |
| Note:                |                                                                                                                                                                                  |  |  |  |
| Refer to Finish Sc   | e taken onsite prior to manufacture.<br>chedule for finish details.<br>series 508-16-2000 and 2300 for Wall Types details.                                                       |  |  |  |