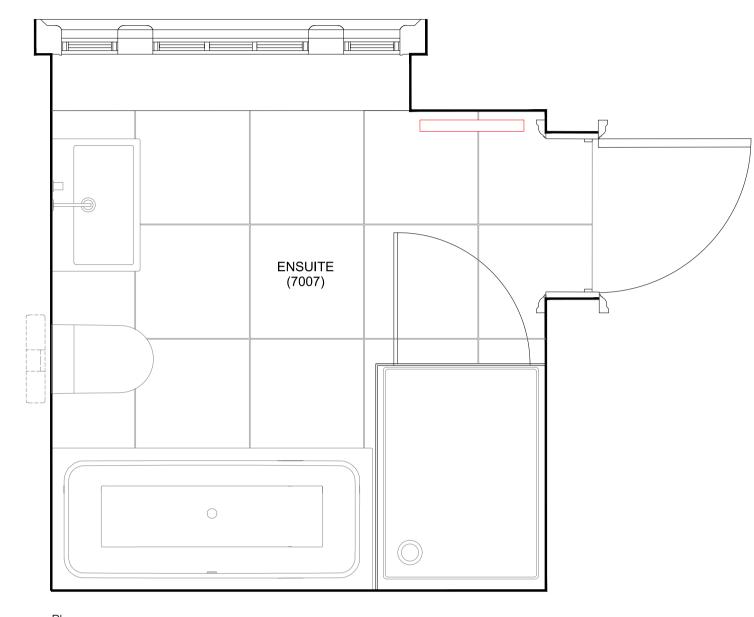

## Plan 1st Floor Bedroom 1 Ensuite (7007)

| Specification                                                 |                                                                                                                                                                                |  |  |  |
|---------------------------------------------------------------|--------------------------------------------------------------------------------------------------------------------------------------------------------------------------------|--|--|--|
| WC                                                            | Duravit 'ME by Starck' WC 370 x 570mm (252909) (TBC by Client)                                                                                                                 |  |  |  |
| WC Seat & Cover                                               | Duravit 'ME by Starck' toilet seat and cover with automatic closure (002009) (TBC by Client)                                                                                   |  |  |  |
| WC Frame                                                      | Geberit Duofix frame with Sigma cistern (111.729.00.1)                                                                                                                         |  |  |  |
| WC Flush Button                                               | Vola push button for dual flow system (A83), incl. access panel (TBC by Client)                                                                                                |  |  |  |
| Washbasin                                                     | Duravit 'Vero Air' washbasin with overflow, 700x470 (235070) (TBC by Client)                                                                                                   |  |  |  |
| Push-Open Waste                                               | Duravit washbasin Push-open waste (005052) (TBC by Client)                                                                                                                     |  |  |  |
| Shower Head                                                   | Vola head shower, round, ceiling-mounted (060A) (TBC by Client)                                                                                                                |  |  |  |
| Shower Valve                                                  | Vola thermostatic mixer (5201) (TBC by Client)                                                                                                                                 |  |  |  |
| Shower Tray                                                   | Duravit Starck tubs & showers Shower tray (TBC by Client)                                                                                                                      |  |  |  |
| Тар                                                           | Vola one-handle mixer, Height 150mm, 150mm fixed spout and medium lever. (HV1M+30/150)(TBC by                                                                                  |  |  |  |
| Bathtub                                                       | Bette 'One' Fitted-in Bathtub, 1700x750mm (3312) incl. Bette Upstand (TBC by Client)                                                                                           |  |  |  |
| Pop-Up Waste                                                  | Bette 'Pushwaste' (B581-901) (TBC by Client)                                                                                                                                   |  |  |  |
| Bath Valve                                                    | Vola deck mounted 3-way thermostatic mixer, including three controls: on/off function; temperature regulation; 3-way diverter (5401A3) (TBC by Client)                         |  |  |  |
| Bath Spout                                                    | Vola bath waterfall filler (081W) (TBC by Client)                                                                                                                              |  |  |  |
| Shaver Socket                                                 | Sockets included in the mirror cabinets (TBC by Client)                                                                                                                        |  |  |  |
| Towel Rail                                                    | MHS 'Sabrina' dual fuel towel radiator (TBC by Client)                                                                                                                         |  |  |  |
| Toilet roll holder                                            | Vola toilet roll holder without back plate (T15BP) (TBC by Client)                                                                                                             |  |  |  |
| Mirror Cabinet                                                | Keuco 'Edition 400' wall mounted mirror cabinet with mirror heating and adjustable light colour, 710x650x167mm (21551171301) (TBC by Client)                                   |  |  |  |
| Vanity Top                                                    | Finish and colour TBC by Client                                                                                                                                                |  |  |  |
| Floor Finish                                                  | Porcelain Tiles (PC sum £50/m² supply only) (TBC by Client)                                                                                                                    |  |  |  |
| Wall Finish                                                   | Porcelain Tiles (PC sum £50/m² supply only) (TBC by Client)                                                                                                                    |  |  |  |
| Lighting                                                      | By Mechanical & Electrical Engineer                                                                                                                                            |  |  |  |
| Ventilation                                                   | By Mechanical & Electrical Engineer                                                                                                                                            |  |  |  |
| Water consumption re                                          | quirements:                                                                                                                                                                    |  |  |  |
| Dual Flush WC 6/                                              | 3 litre                                                                                                                                                                        |  |  |  |
| Note:                                                         |                                                                                                                                                                                |  |  |  |
| <ul><li>Refer to Finish So</li><li>Refer to drawing</li></ul> | e taken onsite prior to manufacture.<br>chedule for finish details.<br>series 508-16-2000 and 2300 for Wall Types details.<br>posals for shaver socket details and locations . |  |  |  |