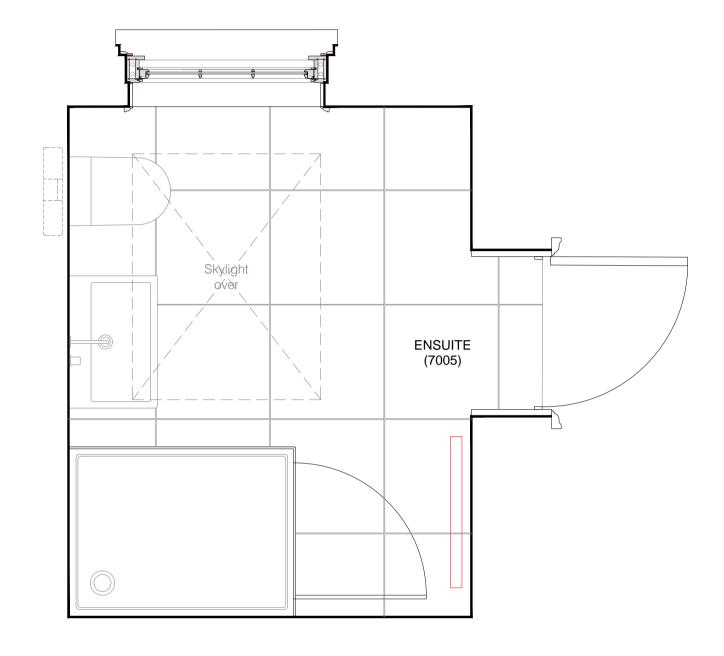

## Plan 1st Floor Bedroom 2 Ensuite (7005)

| WC                   | Duravit 'ME by Starck' WC 370 x 570mm (252909) (TBC by Client)                                                                               |  |  |
|----------------------|----------------------------------------------------------------------------------------------------------------------------------------------|--|--|
| WC Seat & Cover      | Duravit 'ME by Starck' toilet seat and cover with automatic closure (002009) (TBC by Client)                                                 |  |  |
| WC Frame             | Geberit Duofix frame with Sigma cistern (111.729.00.1)                                                                                       |  |  |
| WC Flush Button      | Vola push button for dual flow system (A83), incl. access panel (TBC by Client)                                                              |  |  |
| Washbasin            | Duravit 'Vero Air' washbasin with overflow, 700x470 (235070) (TBC by Client)                                                                 |  |  |
| Push-Open Waste      | Duravit washbasin Push-open waste (005052) (TBC by Client)                                                                                   |  |  |
| Shower Head          | Vola head shower, round, ceiling-mounted (060A) (TBC by Client)                                                                              |  |  |
| Shower Valve         | Vola thermostatic mixer (5201) (TBC by Client)                                                                                               |  |  |
| Shower Tray          | Duravit Starck tubs & showers Shower tray (TBC by Client)                                                                                    |  |  |
| Тар                  | Vola one-handle mixer, Height 150mm, 150mm fixed spout and medium lever. (HV1M+30/150)(TBC by C                                              |  |  |
| Towel Rail           | MHS 'Sabrina' dual fuel towel radiator (TBC by Client)                                                                                       |  |  |
| Toilet roll holder   | Vola toilet roll holder without back plate (T15BP) (TBC by Client)                                                                           |  |  |
| Mirror Cabinet       | Keuco 'Edition 400' wall mounted mirror cabinet with mirror heating and adjustable light colour, 710x650x167mm (21551171301) (TBC by Client) |  |  |
| Floor Finish         | Porcelain Tiles (PC sum £50/m² supply only) (TBC by Client)                                                                                  |  |  |
| Wall Finish          | Porcelain Tiles (PC sum £50/m² supply only) (TBC by Client)                                                                                  |  |  |
| Lighting             | By Mechanical & Electrical Engineer                                                                                                          |  |  |
| Ventilation          | By Mechanical & Electrical Engineer                                                                                                          |  |  |
| Water consumption re | quirements:                                                                                                                                  |  |  |
| Dual Flush WC 6/     | /3 litre                                                                                                                                     |  |  |
| Note:                |                                                                                                                                              |  |  |