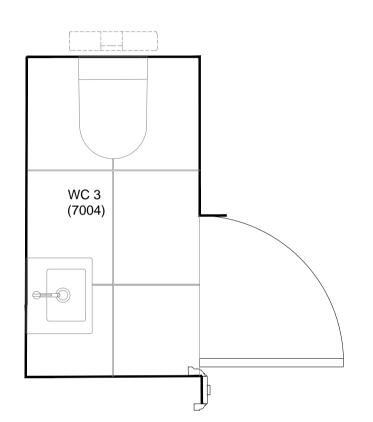

## Plan 1st Floor WC 3 (7004)

| Specification                                                                             |                                                                                                                                                                                                                                      |  |
|-------------------------------------------------------------------------------------------|--------------------------------------------------------------------------------------------------------------------------------------------------------------------------------------------------------------------------------------|--|
| WC                                                                                        | Duravit 'ME by Starck' WC 370 x 570mm (252909) (TBC by Client)                                                                                                                                                                       |  |
| WC Seat & Cover                                                                           | Duravit 'ME by Starck' toilet seat and cover with automatic closure (002009) (TBC by Client)                                                                                                                                         |  |
| WC Frame                                                                                  | Geberit Duofix frame with Sigma cistern (111.729.00.1)                                                                                                                                                                               |  |
| WC Flush Button                                                                           | Vola push button for dual flow system (A83), incl. access panel (TBC by Client)                                                                                                                                                      |  |
| Washbasin                                                                                 | Duravit Vero Air' handrinse basin with overflow, 450x350 (0724450000) (TBC by Client)                                                                                                                                                |  |
| Push-Open Waste                                                                           | Duravit washbasin Push-open waste (005052) (TBC by Client)                                                                                                                                                                           |  |
| Тар                                                                                       | Vola one-handle mixer, Height 150mm, fixed spout and medium lever. (HV1M+30) (TBC by Client)                                                                                                                                         |  |
| Towel Rail                                                                                | MHS 'Sabrina' dual fuel towel radiator (TBC by Client)                                                                                                                                                                               |  |
| Toilet Roll Holder                                                                        | Vola toilet roll holder without back plate (T15BP) (TBC by Client)                                                                                                                                                                   |  |
| Mirror Cabinet                                                                            | Keuco 'Edition 400' wall mounted mirror cabinet with mirror heating and adjustable light colour, 710x650x167mm (21551171301) (TBC by Client)                                                                                         |  |
| Shaver Socket                                                                             | Sockets included in the mirror cabinets                                                                                                                                                                                              |  |
| Floor Finish                                                                              | Porcelain Tiles (PC sum £50/m² supply only) (TBC by Client)                                                                                                                                                                          |  |
| Wall Finish                                                                               | Porcelain Tiles (PC sum £50/m² supply only) (TBC by Client)                                                                                                                                                                          |  |
| Lighting                                                                                  | By Mechanical & Electrical Engineer                                                                                                                                                                                                  |  |
| Ventilation                                                                               | By Mechanical & Electrical Engineer                                                                                                                                                                                                  |  |
| Water consumption re                                                                      | quirements:                                                                                                                                                                                                                          |  |
| Dual Flush WC 6                                                                           | ,<br>/3 litre                                                                                                                                                                                                                        |  |
| Note:                                                                                     |                                                                                                                                                                                                                                      |  |
| <ul><li>Refer to Finish S</li><li>Refer to drawing</li><li>Refer to M&amp;E pro</li></ul> | e taken onsite prior to manufacture.<br>chedule for finish details.<br>series 508-16-2000 and 2300 for Wall Types details.<br>oposals for shaver socket details and locations.<br>d drinking water to the sink (not water softener). |  |