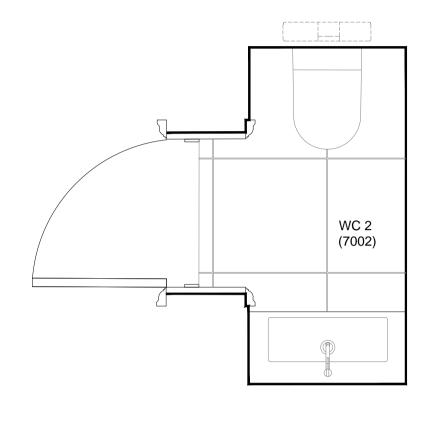

Plan Ground Floor WC 2 (7003)

| Specification                                                                                                                                                                                                                                                                            |                                                                                                                                                                                                                  |  |  |  |  |  |  |
|------------------------------------------------------------------------------------------------------------------------------------------------------------------------------------------------------------------------------------------------------------------------------------------|------------------------------------------------------------------------------------------------------------------------------------------------------------------------------------------------------------------|--|--|--|--|--|--|
| wc                                                                                                                                                                                                                                                                                       | Duravit 'ME by Starck' WC, 370 x 570mm (252909) (TBC by Client)                                                                                                                                                  |  |  |  |  |  |  |
| WC Seat & Cover                                                                                                                                                                                                                                                                          | Duravit 'ME by Starck' toilet seat and cover with automatic closure (002009) (TBC by Client)                                                                                                                     |  |  |  |  |  |  |
| WC Frame                                                                                                                                                                                                                                                                                 | Geberit Duofix frame with Sigma cistern (111.729.00.1)                                                                                                                                                           |  |  |  |  |  |  |
| WC Flush Button                                                                                                                                                                                                                                                                          | Vola push button for dual flow system (A83), incl. access panel (TBC by Client)  Bespoke granite basin with overflow (TBC by Client)                                                                             |  |  |  |  |  |  |
| Washbasin                                                                                                                                                                                                                                                                                |                                                                                                                                                                                                                  |  |  |  |  |  |  |
| Push-Open Waste                                                                                                                                                                                                                                                                          | Duravit washbasin Push-open waste (005052) (TBC by Client)                                                                                                                                                       |  |  |  |  |  |  |
| Тар                                                                                                                                                                                                                                                                                      | Vola one-handle mixer, Height 150mm, 150mm fixed spout and medium lever. (HV1M+30/150)(TBC by Client)                                                                                                            |  |  |  |  |  |  |
| Shaver Socket                                                                                                                                                                                                                                                                            | Sockets included in the mirror cabinets (TBC by Client)                                                                                                                                                          |  |  |  |  |  |  |
| Towel Rail                                                                                                                                                                                                                                                                               | MHS 'Sabrina' dual fuel towel radiator (TBC by Client)                                                                                                                                                           |  |  |  |  |  |  |
| Toilet Roll Holder                                                                                                                                                                                                                                                                       | Vola toilet roll holder without back plate (T15BP) (TBC by Client)  Keuco 'Edition 400' wall mounted mirror cabinet with mirror heating and adjustable light colour, 710x650x167mm (21551171301) (TBC by Client) |  |  |  |  |  |  |
| Mirror Cabinet                                                                                                                                                                                                                                                                           |                                                                                                                                                                                                                  |  |  |  |  |  |  |
| Floor Finish                                                                                                                                                                                                                                                                             | Porcelain Tiles (PC sum £50/m² supply only) (TBC by Client)                                                                                                                                                      |  |  |  |  |  |  |
| Wall Finish                                                                                                                                                                                                                                                                              | Porcelain Tiles (PC sum £50/m² supply only) (TBC by Client)  By Mechanical & Electrical Engineer                                                                                                                 |  |  |  |  |  |  |
| Lighting                                                                                                                                                                                                                                                                                 |                                                                                                                                                                                                                  |  |  |  |  |  |  |
| Ventilation                                                                                                                                                                                                                                                                              | By Mechanical & Electrical Engineer                                                                                                                                                                              |  |  |  |  |  |  |
| Water consumption re                                                                                                                                                                                                                                                                     | equirements:                                                                                                                                                                                                     |  |  |  |  |  |  |
| Dual Flush WC 6/3 litre                                                                                                                                                                                                                                                                  |                                                                                                                                                                                                                  |  |  |  |  |  |  |
| Note:                                                                                                                                                                                                                                                                                    |                                                                                                                                                                                                                  |  |  |  |  |  |  |
| <ul> <li>Dimensions to be taken onsite prior to manufacture.</li> <li>Refer to Finish Schedule for finish details.</li> <li>Refer to drawing series 508-16-2000 and 2300 for Wall Types details.</li> <li>Refer to M&amp;E proposals for shaver socket details and locations.</li> </ul> |                                                                                                                                                                                                                  |  |  |  |  |  |  |