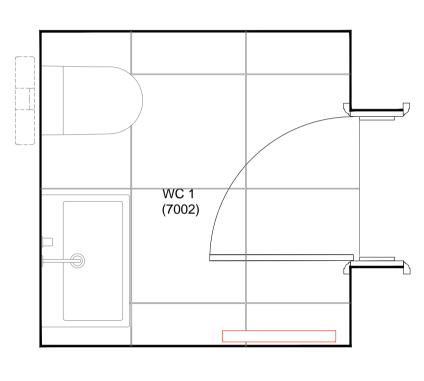

Plan Ground Floor WC 1 (7002)

| colour, 710x650x167mm (21551171301) (TBC by Client)  Floor Finish Porcelain Tiles (PC sum £50/m² supply only) (TBC by Client)  Wall Finish Porcelain Tiles (PC sum £50/m² supply only) (TBC by Client)  Lighting By Mechanical & Electrical Engineer  Ventilation By Mechanical & Electrical Engineer                                                                                                                                                                                                                                                                                                                                                                                                                                                                                                                                                                                                                                                                                                                                                                                                                                      | WC Frame WC Flush Button Washbasin Push-Open Waste Tap | Geberit Duofix frame with Sigma cistern (111.729.00.1)  Vola push button for dual flow system (A83), incl. access panel (TBC by Client)  Duravit Vero Air' washbasin with overflow, 700x470 (235070) (TBC by Client)  Duravit washbasin Push-open waste (005052) (TBC by Client)  Vola one-handle mixer, Height 150mm, 150mm fixed spout and medium lever. (HV1M+30/150)(TBC by Client) |  |  |  |  |  |  |
|--------------------------------------------------------------------------------------------------------------------------------------------------------------------------------------------------------------------------------------------------------------------------------------------------------------------------------------------------------------------------------------------------------------------------------------------------------------------------------------------------------------------------------------------------------------------------------------------------------------------------------------------------------------------------------------------------------------------------------------------------------------------------------------------------------------------------------------------------------------------------------------------------------------------------------------------------------------------------------------------------------------------------------------------------------------------------------------------------------------------------------------------|--------------------------------------------------------|-----------------------------------------------------------------------------------------------------------------------------------------------------------------------------------------------------------------------------------------------------------------------------------------------------------------------------------------------------------------------------------------|--|--|--|--|--|--|
| WC Flush Button  Vola push button for dual flow system (A83), incl. access panel (TBC by Client)  Washbasin  Duravit 'Vero Air' washbasin with overflow, 700x470 (235070) (TBC by Client)  Push-Open Waste  Duravit washbasin Push-open waste (005052) (TBC by Client)  Tap  Vola one-handle mixer, Height 150mm, 150mm fixed spout and medium lever. (HV1M+30/150)(TBC by Client)  Shaver Socket  Sockets included in the mirror cabinets (TBC by Client)  Towel Rail  MHS 'Sabrina' dual fuel towel radiator (TBC by Client)  Toilet Roll Holder  Vola toilet roll holder without back plate (T15BP) (TBC by Client)  Mirror Cabinet  Keuco 'Edition 400' wall mounted mirror cabinet with mirror heating and adjustable light colour, 710x650x167mm (21551171301) (TBC by Client)  Floor Finish  Porcelain Tiles (PC sum £50/m² supply only) (TBC by Client)  Wall Finish  Porcelain Tiles (PC sum £50/m² supply only) (TBC by Client)  Lighting  By Mechanical & Electrical Engineer  Ventilation  By Mechanical & Electrical Engineer  Water consumption requirements:  Dual Flush WC 6/3 litre                                       | WC Flush Button Washbasin Push-Open Waste Tap          | Vola push button for dual flow system (A83), incl. access panel (TBC by Client)  Duravit 'Vero Air' washbasin with overflow, 700x470 (235070) (TBC by Client)  Duravit washbasin Push-open waste (005052) (TBC by Client)  Vola one-handle mixer, Height 150mm, 150mm fixed spout and medium lever. (HV1M+30/150)(TBC by Client)                                                        |  |  |  |  |  |  |
| Washbasin       Duravit Vero Air' washbasin with overflow, 700x470 (235070) (TBC by Client)         Push-Open Waste       Duravit washbasin Push-open waste (005052) (TBC by Client)         Tap       Vola one-handle mixer, Height 150mm, 150mm fixed spout and medium lever. (HV1M+30/150)(TBC by Client)         Shaver Socket       Sockets included in the mirror cabinets (TBC by Client)         Towel Rail       MHS 'Sabrina' dual fuel towel radiator (TBC by Client)         Toilet Roll Holder       Vola toilet roll holder without back plate (T15BP) (TBC by Client)         Mirror Cabinet       Keuco 'Edition 400' wall mounted mirror cabinet with mirror heating and adjustable light colour, 710x650x167mm (21551171301) (TBC by Client)         Floor Finish       Porcelain Tiles (PC sum £50/m² supply only) (TBC by Client)         Wall Finish       Porcelain Tiles (PC sum £50/m² supply only) (TBC by Client)         Lighting       By Mechanical & Electrical Engineer         Ventilation       By Mechanical & Electrical Engineer         Water consumption requirements:       Dual Flush WC 6/3 litre | Washbasin Push-Open Waste Tap                          | Duravit Vero Air' washbasin with overflow, 700x470 (235070) (TBC by Client)  Duravit washbasin Push-open waste (005052) (TBC by Client)  Vola one-handle mixer, Height 150mm, 150mm fixed spout and medium lever. (HV1M+30/150)(TBC by Client)                                                                                                                                          |  |  |  |  |  |  |
| Push-Open Waste  Tap  Vola one-handle mixer, Height 150mm, 150mm fixed spout and medium lever. (HV1M+30/150)(TBC by Client)  Shaver Socket  Sockets included in the mirror cabinets (TBC by Client)  Towel Rail  MHS 'Sabrina' dual fuel towel radiator (TBC by Client)  Toilet Roll Holder  Vola toilet roll holder without back plate (T15BP) (TBC by Client)  Mirror Cabinet  Keuco 'Edition 400' wall mounted mirror cabinet with mirror heating and adjustable light colour, 710x650x167mm (21551171301) (TBC by Client)  Floor Finish  Porcelain Tiles (PC sum £50/m² supply only) (TBC by Client)  Wall Finish  Porcelain Tiles (PC sum £50/m² supply only) (TBC by Client)  Lighting  By Mechanical & Electrical Engineer  Ventilation  By Mechanical & Electrical Engineer  Water consumption requirements:  Dual Flush WC 6/3 litre                                                                                                                                                                                                                                                                                              | Push-Open Waste                                        | Duravit washbasin Push-open waste (005052) (TBC by Client)  Vola one-handle mixer, Height 150mm, 150mm fixed spout and medium lever. (HV1M+30/150)(TBC by Client)                                                                                                                                                                                                                       |  |  |  |  |  |  |
| Vola one-handle mixer, Height 150mm, 150mm fixed spout and medium lever. (HV1M+30/150)(TBC by Cliest)  Shaver Socket Sockets included in the mirror cabinets (TBC by Client)  Towel Rail MHS 'Sabrina' dual fuel towel radiator (TBC by Client)  Vola toilet roll holder without back plate (T15BP) (TBC by Client)  Mirror Cabinet Keuco 'Edition 400' wall mounted mirror cabinet with mirror heating and adjustable light colour, 710x650x167mm (21551171301) (TBC by Client)  Floor Finish Porcelain Tiles (PC sum £50/m² supply only) (TBC by Client)  Wall Finish Porcelain Tiles (PC sum £50/m² supply only) (TBC by Client)  Lighting By Mechanical & Electrical Engineer  Ventilation  By Mechanical & Electrical Engineer  Water consumption requirements:  Dual Flush WC 6/3 litre                                                                                                                                                                                                                                                                                                                                              | Тар                                                    | Vola one-handle mixer, Height 150mm, 150mm fixed spout and medium lever. (HV1M+30/150)(TBC by Clie                                                                                                                                                                                                                                                                                      |  |  |  |  |  |  |
| Shaver Socket  Sockets included in the mirror cabinets (TBC by Client)  Towel Rail  MHS 'Sabrina' dual fuel towel radiator (TBC by Client)  Toilet Roll Holder  Vola toilet roll holder without back plate (T15BP) (TBC by Client)  Mirror Cabinet  Keuco 'Edition 400' wall mounted mirror cabinet with mirror heating and adjustable light colour, 710x650x167mm (21551171301) (TBC by Client)  Floor Finish  Porcelain Tiles (PC sum £50/m² supply only) (TBC by Client)  Wall Finish  Porcelain Tiles (PC sum £50/m² supply only) (TBC by Client)  Lighting  By Mechanical & Electrical Engineer  Ventilation  By Mechanical & Electrical Engineer  Water consumption requirements:  Dual Flush WC 6/3 litre                                                                                                                                                                                                                                                                                                                                                                                                                           | '                                                      |                                                                                                                                                                                                                                                                                                                                                                                         |  |  |  |  |  |  |
| Towel Rail  MHS 'Sabrina' dual fuel towel radiator (TBC by Client)  Toilet Roll Holder  Vola toilet roll holder without back plate (T15BP) (TBC by Client)  Mirror Cabinet  Keuco 'Edition 400' wall mounted mirror cabinet with mirror heating and adjustable light colour, 710x650x167mm (21551171301) (TBC by Client)  Floor Finish  Porcelain Tiles (PC sum £50/m² supply only) (TBC by Client)  Wall Finish  Porcelain Tiles (PC sum £50/m² supply only) (TBC by Client)  Lighting  By Mechanical & Electrical Engineer  Ventilation  By Mechanical & Electrical Engineer  Water consumption requirements:  Dual Flush WC 6/3 litre                                                                                                                                                                                                                                                                                                                                                                                                                                                                                                   | Shaver Socket                                          | Sockets included in the mirror cabinets (TBC by Client)                                                                                                                                                                                                                                                                                                                                 |  |  |  |  |  |  |
| Toilet Roll Holder  Vola toilet roll holder without back plate (T15BP) (TBC by Client)  Mirror Cabinet  Keuco 'Edition 400' wall mounted mirror cabinet with mirror heating and adjustable light colour, 710x650x167mm (21551171301) (TBC by Client)  Floor Finish  Porcelain Tiles (PC sum £50/m² supply only) (TBC by Client)  Wall Finish  Porcelain Tiles (PC sum £50/m² supply only) (TBC by Client)  Lighting  By Mechanical & Electrical Engineer  Ventilation  By Mechanical & Electrical Engineer  Water consumption requirements:  Dual Flush WC 6/3 litre                                                                                                                                                                                                                                                                                                                                                                                                                                                                                                                                                                       |                                                        | ,                                                                                                                                                                                                                                                                                                                                                                                       |  |  |  |  |  |  |
| Mirror Cabinet  Keuco 'Edition 400' wall mounted mirror cabinet with mirror heating and adjustable light colour, 710x650x167mm (21551171301) (TBC by Client)  Floor Finish  Porcelain Tiles (PC sum £50/m² supply only) (TBC by Client)  Wall Finish  Porcelain Tiles (PC sum £50/m² supply only) (TBC by Client)  Lighting  By Mechanical & Electrical Engineer  Ventilation  By Mechanical & Electrical Engineer  Water consumption requirements:  Dual Flush WC 6/3 litre                                                                                                                                                                                                                                                                                                                                                                                                                                                                                                                                                                                                                                                               | Towel Rail                                             | MHS 'Sabrina' dual fuel towel radiator (TBC by Client)                                                                                                                                                                                                                                                                                                                                  |  |  |  |  |  |  |
| colour, 710x650x167mm (21551171301) (TBC by Client)  Floor Finish Porcelain Tiles (PC sum £50/m² supply only) (TBC by Client)  Wall Finish Porcelain Tiles (PC sum £50/m² supply only) (TBC by Client)  Lighting By Mechanical & Electrical Engineer  Ventilation By Mechanical & Electrical Engineer  Water consumption requirements:  Dual Flush WC 6/3 litre                                                                                                                                                                                                                                                                                                                                                                                                                                                                                                                                                                                                                                                                                                                                                                            | Toilet Roll Holder                                     | Keuco 'Edition 400' wall mounted mirror cabinet with mirror heating and adjustable light                                                                                                                                                                                                                                                                                                |  |  |  |  |  |  |
| Wall Finish Porcelain Tiles (PC sum £50/m² supply only) (TBC by Client)  Lighting By Mechanical & Electrical Engineer  Ventilation By Mechanical & Electrical Engineer  Water consumption requirements:  Dual Flush WC 6/3 litre                                                                                                                                                                                                                                                                                                                                                                                                                                                                                                                                                                                                                                                                                                                                                                                                                                                                                                           | Mirror Cabinet                                         |                                                                                                                                                                                                                                                                                                                                                                                         |  |  |  |  |  |  |
| Lighting By Mechanical & Electrical Engineer  Ventilation By Mechanical & Electrical Engineer  Water consumption requirements:  Dual Flush WC 6/3 litre                                                                                                                                                                                                                                                                                                                                                                                                                                                                                                                                                                                                                                                                                                                                                                                                                                                                                                                                                                                    | Floor Finish                                           |                                                                                                                                                                                                                                                                                                                                                                                         |  |  |  |  |  |  |
| Ventilation By Mechanical & Electrical Engineer  Water consumption requirements:  • Dual Flush WC 6/3 litre                                                                                                                                                                                                                                                                                                                                                                                                                                                                                                                                                                                                                                                                                                                                                                                                                                                                                                                                                                                                                                | Wall Finish                                            |                                                                                                                                                                                                                                                                                                                                                                                         |  |  |  |  |  |  |
| Water consumption requirements:  • Dual Flush WC 6/3 litre                                                                                                                                                                                                                                                                                                                                                                                                                                                                                                                                                                                                                                                                                                                                                                                                                                                                                                                                                                                                                                                                                 | Lighting                                               | By Mechanical & Electrical Engineer                                                                                                                                                                                                                                                                                                                                                     |  |  |  |  |  |  |
| Dual Flush WC 6/3 litre                                                                                                                                                                                                                                                                                                                                                                                                                                                                                                                                                                                                                                                                                                                                                                                                                                                                                                                                                                                                                                                                                                                    | Ventilation                                            | By Mechanical & Electrical Engineer                                                                                                                                                                                                                                                                                                                                                     |  |  |  |  |  |  |
|                                                                                                                                                                                                                                                                                                                                                                                                                                                                                                                                                                                                                                                                                                                                                                                                                                                                                                                                                                                                                                                                                                                                            | Water consumption requirements:                        |                                                                                                                                                                                                                                                                                                                                                                                         |  |  |  |  |  |  |
| Note:                                                                                                                                                                                                                                                                                                                                                                                                                                                                                                                                                                                                                                                                                                                                                                                                                                                                                                                                                                                                                                                                                                                                      | Dual Flush WC 6/3 litre                                |                                                                                                                                                                                                                                                                                                                                                                                         |  |  |  |  |  |  |
|                                                                                                                                                                                                                                                                                                                                                                                                                                                                                                                                                                                                                                                                                                                                                                                                                                                                                                                                                                                                                                                                                                                                            | Note:                                                  |                                                                                                                                                                                                                                                                                                                                                                                         |  |  |  |  |  |  |