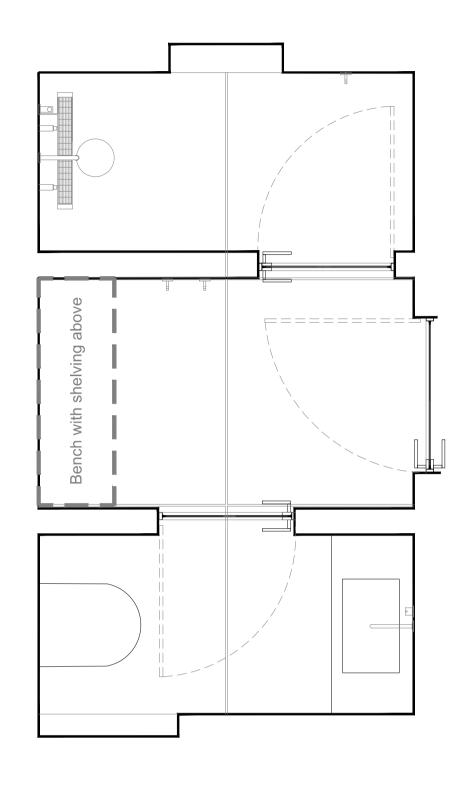

Plan Basement Shower/ Changing/ WC (7001)

| WC Duravit 'ME by Starck' WC, 370 x 570mm (252909) (TBC by Client) |                                                                                                                                                                                                                                                                                                          |  |  |  |  |  |
|--------------------------------------------------------------------|----------------------------------------------------------------------------------------------------------------------------------------------------------------------------------------------------------------------------------------------------------------------------------------------------------|--|--|--|--|--|
| WC Seat & Cover                                                    | Duravit 'ME by Starck' toilet seat and cover with automatic closure (002009) (TBC by Client)                                                                                                                                                                                                             |  |  |  |  |  |
| WC Frame                                                           | Geberit Duofix frame with Sigma cistern (111.729.00.1)                                                                                                                                                                                                                                                   |  |  |  |  |  |
| WC Flush button                                                    | Vola push button for dual flow system (A83), incl. access panel (TBC by Client)                                                                                                                                                                                                                          |  |  |  |  |  |
| Washbasin                                                          | Bespoke granite basin with overflow (TBC by Client)                                                                                                                                                                                                                                                      |  |  |  |  |  |
| Wet Room                                                           | CCL 'Liner Wet-Dec' shower tray tiled, 1800x1000 (LWD205/Type S) (TBC by Client)  Vola Combi-10 (hand shower and holder with hose (070); wall mounted head shower (050A); 2 Nos body jet (080K); 3-way thermostatic mixer (5401A3) (TBC by Client)                                                       |  |  |  |  |  |
| Jet Shower                                                         |                                                                                                                                                                                                                                                                                                          |  |  |  |  |  |
| Push-Open Waste                                                    | Duravit washbasin Push-open waste (005052) (TBC by Client)                                                                                                                                                                                                                                               |  |  |  |  |  |
| Тар                                                                | Vola built-in basin tap, 225mm fixed spout, valve (921) (TBC by Client)                                                                                                                                                                                                                                  |  |  |  |  |  |
| Shaver Socket                                                      | Sockets included in the mirror cabinets  Vola toilet roll holder without back plate (T15BP) (TBC by Client)  Keuco 'Edition 400' wall mounted mirror cabinet with mirror heating and adjustable light colour, 710x650x167mm (21551171301) (TBC by Client)                                                |  |  |  |  |  |
| Toilet roll holder                                                 |                                                                                                                                                                                                                                                                                                          |  |  |  |  |  |
| Mirror Cabinet                                                     |                                                                                                                                                                                                                                                                                                          |  |  |  |  |  |
| Bench                                                              | Timber bench to be finished in Charcoal colour/finish. (TBC by Client)                                                                                                                                                                                                                                   |  |  |  |  |  |
| Shelving                                                           | Timber shelving to be finished in Charcoal colour/finish. (TBC by Client)  3No. of Vola Towel hook, 56 mm (T18) (TBC by Client)  Black Flamed Granite Tiles by Nero Assoluto with 3mm joints (PC sum £50/m² supply only) (TBC by Client)  Black Basalt tiles (PC sum £50/m² supply only) (TBC by Client) |  |  |  |  |  |
| Clothing hooks                                                     |                                                                                                                                                                                                                                                                                                          |  |  |  |  |  |
| Floor Finish                                                       |                                                                                                                                                                                                                                                                                                          |  |  |  |  |  |
| Wall Finish                                                        |                                                                                                                                                                                                                                                                                                          |  |  |  |  |  |
| Lighting                                                           | By Mechanical & Electrical Engineer                                                                                                                                                                                                                                                                      |  |  |  |  |  |
| Ventilation                                                        | By Mechanical & Electrical Engineer                                                                                                                                                                                                                                                                      |  |  |  |  |  |
| Water consumption requirements:                                    |                                                                                                                                                                                                                                                                                                          |  |  |  |  |  |
| Dual Flush WC 6/3 litre                                            |                                                                                                                                                                                                                                                                                                          |  |  |  |  |  |
| Note:                                                              |                                                                                                                                                                                                                                                                                                          |  |  |  |  |  |