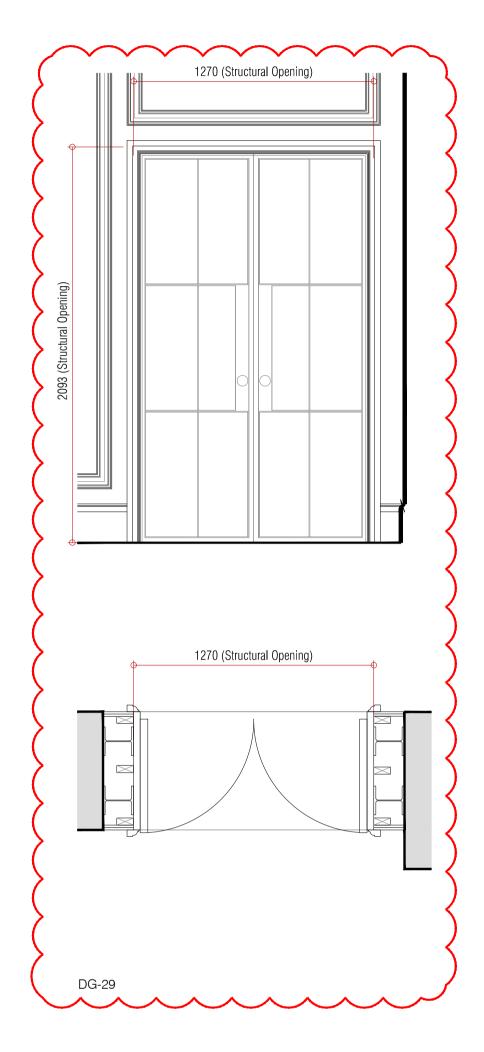

| New First Floor Crittal Style Doors - Refurbished/ Upgraded |                                                                                                                                                                                                                                                                                             |  |  |  |  |
|-------------------------------------------------------------|---------------------------------------------------------------------------------------------------------------------------------------------------------------------------------------------------------------------------------------------------------------------------------------------|--|--|--|--|
| <u>Door:</u>                                                | New crittal style metal door with glazed panels.<br>Style and detailing to be confirmed.<br>Finish and colour TBC.<br>Architrave and any reused doorframe elements<br>to be sympathetically restored and stripped<br>back to suitable substrate to receive new paint<br>finish; colour TBC. |  |  |  |  |
| Treatment:                                                  |                                                                                                                                                                                                                                                                                             |  |  |  |  |
| Ironmongery:Bronze colour Doorknob/handle, colour           |                                                                                                                                                                                                                                                                                             |  |  |  |  |
| {                                                           | to match metal door frame.                                                                                                                                                                                                                                                                  |  |  |  |  |
| Note:                                                       | All works to be in accordance with                                                                                                                                                                                                                                                          |  |  |  |  |
| {                                                           | Conservation Specifications.                                                                                                                                                                                                                                                                |  |  |  |  |
| }                                                           | Refer to GA plans for handing.                                                                                                                                                                                                                                                              |  |  |  |  |
| han                                                         |                                                                                                                                                                                                                                                                                             |  |  |  |  |