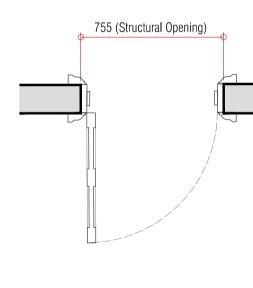

|                                            | New Plist Floor Otorage Door |                                                                                                                |  |  |  |  |
|--------------------------------------------|------------------------------|----------------------------------------------------------------------------------------------------------------|--|--|--|--|
|                                            | <u>Door:</u>                 | New softwood door with fielded panels.<br>Style and detail to match existing.<br>New paint finish; colour TBC. |  |  |  |  |
| Ironmongery:Bronze colour Doorknob/handle. |                              |                                                                                                                |  |  |  |  |
|                                            | Architrave:                  | New architrave to match existing.                                                                              |  |  |  |  |
|                                            | <u>Note:</u>                 | All works to be in accordance with Conservation Specifications.                                                |  |  |  |  |
|                                            | hum                          |                                                                                                                |  |  |  |  |