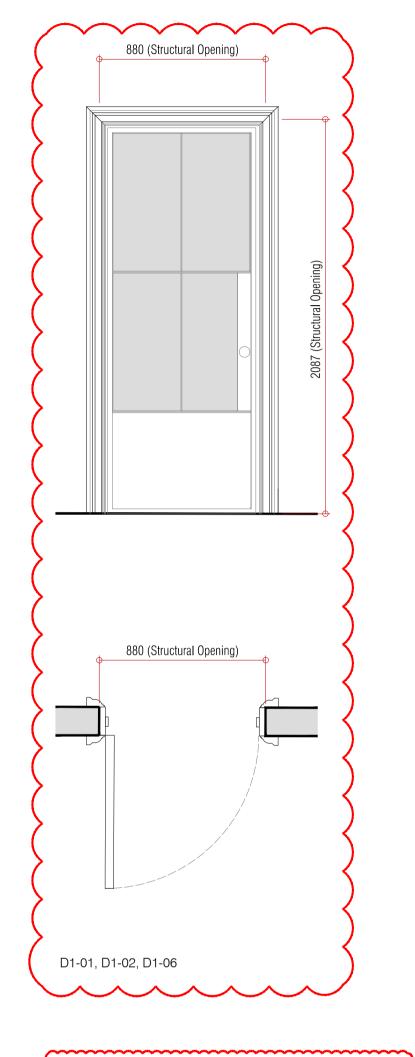

|                                            | New Plist Floor Otorage Door |                                                                                                                |  |  |  |  |
|--------------------------------------------|------------------------------|----------------------------------------------------------------------------------------------------------------|--|--|--|--|
|                                            | <u>Door:</u>                 | New softwood door with fielded panels.<br>Style and detail to match existing.<br>New paint finish; colour TBC. |  |  |  |  |
| Ironmongery:Bronze colour Doorknob/handle. |                              |                                                                                                                |  |  |  |  |
|                                            | Architrave:                  | New architrave to match existing.                                                                              |  |  |  |  |
|                                            | <u>Note:</u>                 | All works to be in accordance with Conservation Specifications.                                                |  |  |  |  |
|                                            | hum                          |                                                                                                                |  |  |  |  |