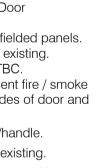

DG-32

|       | and a state when when when when when when |                                                                                                             |  |  |  |  |
|-------|-------------------------------------------|-------------------------------------------------------------------------------------------------------------|--|--|--|--|
|       | New Ground Floor Doors - Traditional Door |                                                                                                             |  |  |  |  |
|       | Door:                                     | New softwood door with fielded pane<br>Style and detail to match existing.<br>New paint finish; colour TBC. |  |  |  |  |
|       | Fire Doors:                               | FD30 door with intumescent fire / sm<br>seal fitted to head and sides of door<br>self-close.                |  |  |  |  |
|       | Ironmongery                               | :Bronze colour Doorknob/handle.                                                                             |  |  |  |  |
|       | Architrave:                               | New architrave to match existing.                                                                           |  |  |  |  |
| Note: |                                           | All works to be in accordance with                                                                          |  |  |  |  |
|       |                                           | Conservation Specifications.                                                                                |  |  |  |  |