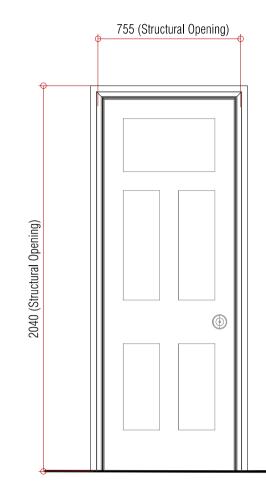

|                                            | New Plist Floor Otorage Door |                                                                                                                |  |  |  |  |
|--------------------------------------------|------------------------------|----------------------------------------------------------------------------------------------------------------|--|--|--|--|
|                                            | <u>Door:</u>                 | New softwood door with fielded panels.<br>Style and detail to match existing.<br>New paint finish; colour TBC. |  |  |  |  |
| Ironmongery:Bronze colour Doorknob/handle. |                              |                                                                                                                |  |  |  |  |
|                                            | Architrave:                  | New architrave to match existing.                                                                              |  |  |  |  |
|                                            | <u>Note:</u>                 | All works to be in accordance with Conservation Specifications.                                                |  |  |  |  |
|                                            | hum                          |                                                                                                                |  |  |  |  |