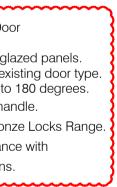

|                                            | ~~~~~~                                                                                                         |  |  |  |
|--------------------------------------------|----------------------------------------------------------------------------------------------------------------|--|--|--|
| New Ground                                 | d Floor Doors - Traditional Door                                                                               |  |  |  |
| <u>Door:</u>                               | New hardwood door with glazed pa<br>Style and detail to match existing de<br>New Door to be operable to 180 de |  |  |  |
| Ironmongery:Bronze colour Doorknob/handle. |                                                                                                                |  |  |  |
|                                            | Allow for new Banham Bronze Lock                                                                               |  |  |  |
| Note:                                      | All works to be in accordance with                                                                             |  |  |  |
|                                            | Conservation Specifications.                                                                                   |  |  |  |
| h                                          |                                                                                                                |  |  |  |