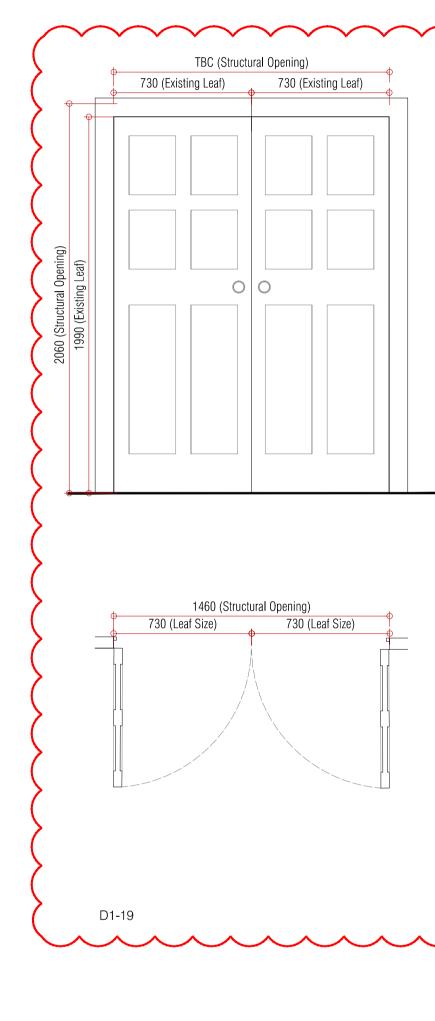

|                                            | ~~~~~~                                                                                                         |  |  |  |
|--------------------------------------------|----------------------------------------------------------------------------------------------------------------|--|--|--|
| New Ground                                 | d Floor Doors - Traditional Door                                                                               |  |  |  |
| <u>Door:</u>                               | New hardwood door with glazed pa<br>Style and detail to match existing de<br>New Door to be operable to 180 de |  |  |  |
| Ironmongery:Bronze colour Doorknob/handle. |                                                                                                                |  |  |  |
|                                            | Allow for new Banham Bronze Lock                                                                               |  |  |  |
| Note:                                      | All works to be in accordance with                                                                             |  |  |  |
|                                            | Conservation Specifications.                                                                                   |  |  |  |
| h                                          |                                                                                                                |  |  |  |