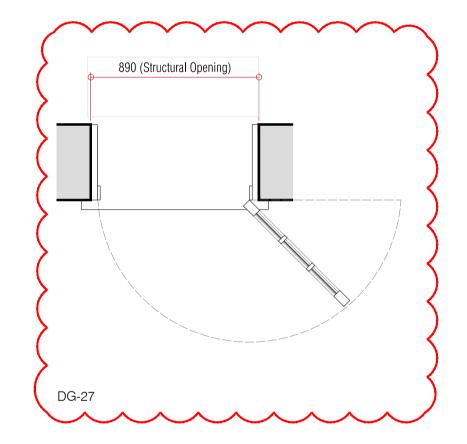

| Existing First Floor Cupboard Doors - Refurbished/ Upgraded |                                                                                                                            |  |  |  |
|-------------------------------------------------------------|----------------------------------------------------------------------------------------------------------------------------|--|--|--|
| <u>Door:</u>                                                | To be checked on site and made good as appropriate                                                                         |  |  |  |
| <u>Treatment:</u>                                           | Door to be sympathetically restored and<br>stripped back to suitable substrate to<br>receive new paint finish; colour TBC. |  |  |  |
| Ironmongery: Existing to be replaced with Bronze colour     |                                                                                                                            |  |  |  |
| <b>}</b>                                                    | Doorknob/handle.                                                                                                           |  |  |  |
| <u>Note:</u>                                                | All works to be in accordance with                                                                                         |  |  |  |
|                                                             | Conservation Specifications.                                                                                               |  |  |  |
| Lun                                                         | ······································                                                                                     |  |  |  |

| Existing First Floor Cupboard Doors - Refurbished/ Upgraded                                                                |  |  |  |  |
|----------------------------------------------------------------------------------------------------------------------------|--|--|--|--|
| To be checked on site and made good as appropriate                                                                         |  |  |  |  |
| Door to be sympathetically restored and<br>stripped back to suitable substrate to<br>receive new paint finish; colour TBC. |  |  |  |  |
| Ironmongery:Existing to be replaced with Bronze colour                                                                     |  |  |  |  |
| Doorknob/handle.                                                                                                           |  |  |  |  |
| All works to be in accordance with                                                                                         |  |  |  |  |
| Conservation Specifications.                                                                                               |  |  |  |  |
| Refer to GA plans for handling.                                                                                            |  |  |  |  |
|                                                                                                                            |  |  |  |  |