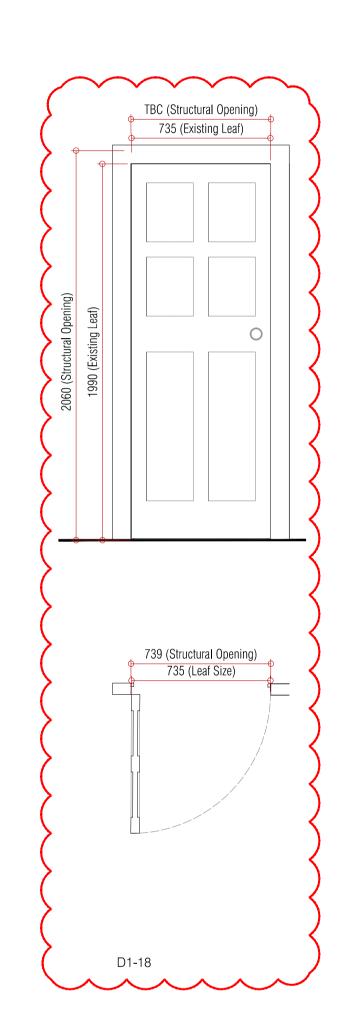

|                                            | ~~~~~~                                                                                                         |  |  |  |
|--------------------------------------------|----------------------------------------------------------------------------------------------------------------|--|--|--|
| New Ground                                 | d Floor Doors - Traditional Door                                                                               |  |  |  |
| <u>Door:</u>                               | New hardwood door with glazed pa<br>Style and detail to match existing de<br>New Door to be operable to 180 de |  |  |  |
| Ironmongery:Bronze colour Doorknob/handle. |                                                                                                                |  |  |  |
|                                            | Allow for new Banham Bronze Lock                                                                               |  |  |  |
| Note:                                      | All works to be in accordance with                                                                             |  |  |  |
|                                            | Conservation Specifications.                                                                                   |  |  |  |
| h                                          |                                                                                                                |  |  |  |