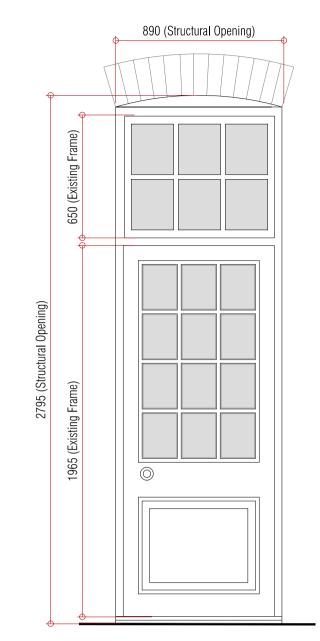

| Existing First Floor Cupboard Doors - Refurbished/ Upgraded |                                                                                                                            |  |  |  |
|-------------------------------------------------------------|----------------------------------------------------------------------------------------------------------------------------|--|--|--|
| <u>Door:</u>                                                | To be checked on site and made good as appropriate                                                                         |  |  |  |
| <u>Treatment:</u>                                           | Door to be sympathetically restored and<br>stripped back to suitable substrate to<br>receive new paint finish; colour TBC. |  |  |  |
| Ironmongery: Existing to be replaced with Bronze colour     |                                                                                                                            |  |  |  |
| <b>}</b>                                                    | Doorknob/handle.                                                                                                           |  |  |  |
| <u>Note:</u>                                                | All works to be in accordance with                                                                                         |  |  |  |
|                                                             | Conservation Specifications.                                                                                               |  |  |  |
| Lun                                                         | ······································                                                                                     |  |  |  |

| Existing First Floor Cupboard Doors - Refurbished/ Upgraded                                                                |  |  |  |  |
|----------------------------------------------------------------------------------------------------------------------------|--|--|--|--|
| To be checked on site and made good as appropriate                                                                         |  |  |  |  |
| Door to be sympathetically restored and<br>stripped back to suitable substrate to<br>receive new paint finish; colour TBC. |  |  |  |  |
| Ironmongery:Existing to be replaced with Bronze colour                                                                     |  |  |  |  |
| Doorknob/handle.                                                                                                           |  |  |  |  |
| All works to be in accordance with                                                                                         |  |  |  |  |
| Conservation Specifications.                                                                                               |  |  |  |  |
| Refer to GA plans for handling.                                                                                            |  |  |  |  |
|                                                                                                                            |  |  |  |  |