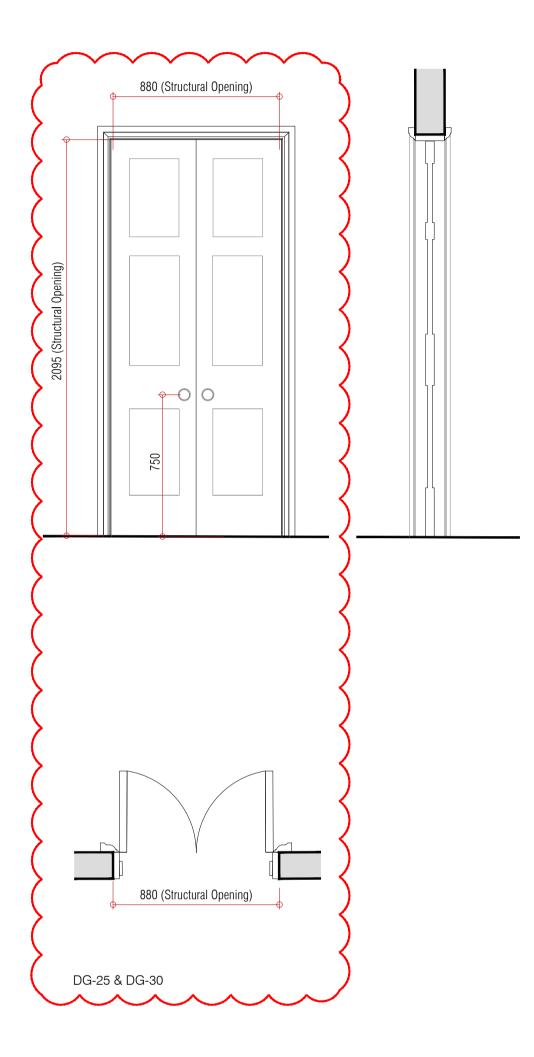

|                                            | ~~~~~~                                                                                                         |  |  |  |
|--------------------------------------------|----------------------------------------------------------------------------------------------------------------|--|--|--|
| New Ground                                 | d Floor Doors - Traditional Door                                                                               |  |  |  |
| <u>Door:</u>                               | New hardwood door with glazed pa<br>Style and detail to match existing de<br>New Door to be operable to 180 de |  |  |  |
| Ironmongery:Bronze colour Doorknob/handle. |                                                                                                                |  |  |  |
|                                            | Allow for new Banham Bronze Lock                                                                               |  |  |  |
| Note:                                      | All works to be in accordance with                                                                             |  |  |  |
|                                            | Conservation Specifications.                                                                                   |  |  |  |
| h                                          |                                                                                                                |  |  |  |