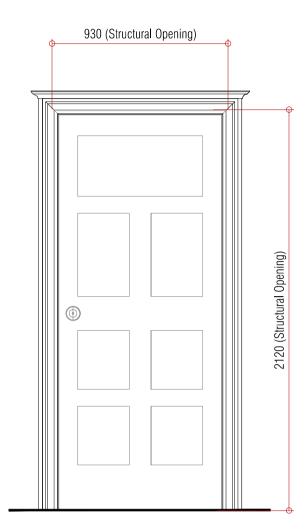

DG-08, DG-09, DG-10, DG-18, DG-20

| ~~~~~~~~~~~~~~~~~~~~~~~~~~~~~~~~~~~~~~~                | ~~~~~~~~~~~~~~~~~~~~~~~~~~~~~~~~~~~~~~~                                                                                    |  |  |
|--------------------------------------------------------|----------------------------------------------------------------------------------------------------------------------------|--|--|
| Existing Ground Floor Doors - Refurbished/ Upgraded    |                                                                                                                            |  |  |
| Door:                                                  | To be checked on site and made good as appropriate                                                                         |  |  |
| <u>Treatment:</u>                                      | Door to be sympathetically restored and<br>stripped back to suitable substrate to<br>receive new paint finish; colour TBC. |  |  |
| Ironmongery:Existing to be replaced with Bronze colour |                                                                                                                            |  |  |
|                                                        | Doorknob/handle.                                                                                                           |  |  |
| Note:                                                  | All works to be in accordance with                                                                                         |  |  |
|                                                        | Conservation Specifications.                                                                                               |  |  |
|                                                        | Refer to GA plans for handing.                                                                                             |  |  |