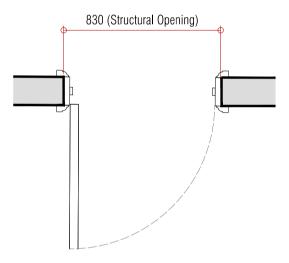

|                                                         | ~~~~~~~~~~~~~~~~~~~~~~~~~~~~~~~~~~~~~~~                                                                                                           |  |  |
|---------------------------------------------------------|---------------------------------------------------------------------------------------------------------------------------------------------------|--|--|
| Existing Firs                                           | st Floor Doors - Refurbished/ Upgraded                                                                                                            |  |  |
| Door:                                                   | To be checked on site and made                                                                                                                    |  |  |
| Treatment:                                              | good as appropriate<br>Door to be sympathetically restored and<br>stripped back to suitable substrate to<br>receive new paint finish; colour TBC. |  |  |
| Ironmongery: Existing to be replaced with Bronze colour |                                                                                                                                                   |  |  |
|                                                         | Doorknob/handle.                                                                                                                                  |  |  |
| Note:                                                   | All works to be in accordance with                                                                                                                |  |  |
|                                                         | Conservation Specifications.                                                                                                                      |  |  |
|                                                         | Refer to GA plans for handing.                                                                                                                    |  |  |
|                                                         | (Doors D1-08, D1-09 and D1-12 to be sealed shut,                                                                                                  |  |  |
|                                                         | no ironmongery required to these three doors.)                                                                                                    |  |  |
| *                                                       |                                                                                                                                                   |  |  |