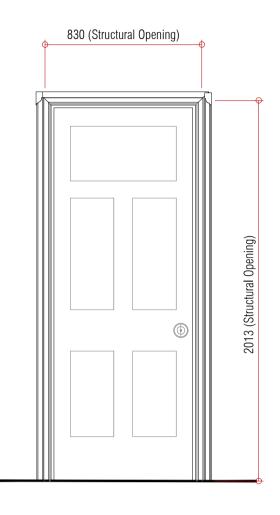

|                                                         | ~~~~~~~~~~~~~~~~~~~~~~~~~~~~~~~~~~~~~~~                                                                                                           |  |  |
|---------------------------------------------------------|---------------------------------------------------------------------------------------------------------------------------------------------------|--|--|
| Existing Firs                                           | st Floor Doors - Refurbished/ Upgraded                                                                                                            |  |  |
| Door:                                                   | To be checked on site and made                                                                                                                    |  |  |
| Treatment:                                              | good as appropriate<br>Door to be sympathetically restored and<br>stripped back to suitable substrate to<br>receive new paint finish; colour TBC. |  |  |
| Ironmongery: Existing to be replaced with Bronze colour |                                                                                                                                                   |  |  |
|                                                         | Doorknob/handle.                                                                                                                                  |  |  |
| Note:                                                   | All works to be in accordance with                                                                                                                |  |  |
|                                                         | Conservation Specifications.                                                                                                                      |  |  |
|                                                         | Refer to GA plans for handing.                                                                                                                    |  |  |
|                                                         | (Doors D1-08, D1-09 and D1-12 to be sealed shut,                                                                                                  |  |  |
|                                                         | no ironmongery required to these three doors.)                                                                                                    |  |  |
| *                                                       |                                                                                                                                                   |  |  |