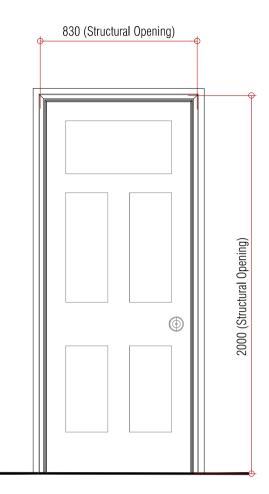

DG-08, DG-09, DG-10, DG-18, DG-20

| ~~~~~~~~~~~~~~~~~~~~~~~~~~~~~~~~~~~~~~~                | ~~~~~~~~~~~~~~~~~~~~~~~~~~~~~~~~~~~~~~~                                                                                    |  |  |
|--------------------------------------------------------|----------------------------------------------------------------------------------------------------------------------------|--|--|
| Existing Ground Floor Doors - Refurbished/ Upgraded    |                                                                                                                            |  |  |
| Door:                                                  | To be checked on site and made good as appropriate                                                                         |  |  |
| <u>Treatment:</u>                                      | Door to be sympathetically restored and<br>stripped back to suitable substrate to<br>receive new paint finish; colour TBC. |  |  |
| Ironmongery:Existing to be replaced with Bronze colour |                                                                                                                            |  |  |
|                                                        | Doorknob/handle.                                                                                                           |  |  |
| Note:                                                  | All works to be in accordance with                                                                                         |  |  |
|                                                        | Conservation Specifications.                                                                                               |  |  |
|                                                        | Refer to GA plans for handing.                                                                                             |  |  |