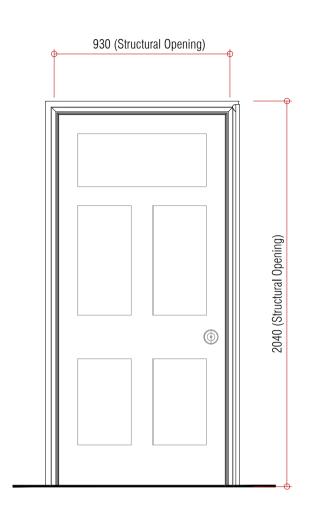

| New Ground  | d Floor Doors - Crittal Style D                                                                    |
|-------------|----------------------------------------------------------------------------------------------------|
| Door:       | New crittal style metal door<br>Style and detailing to be co                                       |
| Fire Doors: | Finish and colour TBC.<br>FD30 door with intumescer<br>seal fitted to head and side<br>self-close. |
| Ironmonger  | /:Bronze colour Doorknob/h                                                                         |
| -<br>       | to match metal door frame                                                                          |
| Architrave: | New architrave to match ot                                                                         |
| Note:       | All works to be in accordar                                                                        |
|             | Conservation Specification                                                                         |
|             |                                                                                                    |