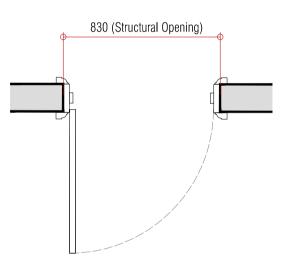

DG-08, DG-09, DG-10, DG-18, DG-20

| ~~~~~~~~~~~~~~~~~~~~~~~~~~~~~~~~~~~~~~~                | ~~~~~~~~~~~~~~~~~~~~~~~~~~~~~~~~~~~~~~~                                                                                    |  |  |
|--------------------------------------------------------|----------------------------------------------------------------------------------------------------------------------------|--|--|
| Existing Ground Floor Doors - Refurbished/ Upgraded    |                                                                                                                            |  |  |
| Door:                                                  | To be checked on site and made good as appropriate                                                                         |  |  |
| <u>Treatment:</u>                                      | Door to be sympathetically restored and<br>stripped back to suitable substrate to<br>receive new paint finish; colour TBC. |  |  |
| Ironmongery:Existing to be replaced with Bronze colour |                                                                                                                            |  |  |
|                                                        | Doorknob/handle.                                                                                                           |  |  |
| Note:                                                  | All works to be in accordance with                                                                                         |  |  |
|                                                        | Conservation Specifications.                                                                                               |  |  |
|                                                        | Refer to GA plans for handing.                                                                                             |  |  |