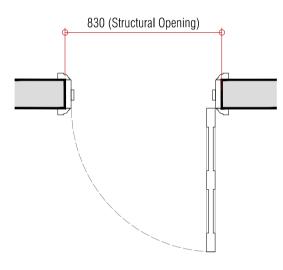

|                                                         | ~~~~~~~~~~~~~~~~~~~~~~~~~~~~~~~~~~~~~~~                                                                                                           |  |  |
|---------------------------------------------------------|---------------------------------------------------------------------------------------------------------------------------------------------------|--|--|
| Existing Firs                                           | st Floor Doors - Refurbished/ Upgraded                                                                                                            |  |  |
| Door:                                                   | To be checked on site and made                                                                                                                    |  |  |
| Treatment:                                              | good as appropriate<br>Door to be sympathetically restored and<br>stripped back to suitable substrate to<br>receive new paint finish; colour TBC. |  |  |
| Ironmongery: Existing to be replaced with Bronze colour |                                                                                                                                                   |  |  |
|                                                         | Doorknob/handle.                                                                                                                                  |  |  |
| Note:                                                   | All works to be in accordance with                                                                                                                |  |  |
|                                                         | Conservation Specifications.                                                                                                                      |  |  |
|                                                         | Refer to GA plans for handing.                                                                                                                    |  |  |
|                                                         | (Doors D1-08, D1-09 and D1-12 to be sealed shut,                                                                                                  |  |  |
|                                                         | no ironmongery required to these three doors.)                                                                                                    |  |  |
| *                                                       |                                                                                                                                                   |  |  |