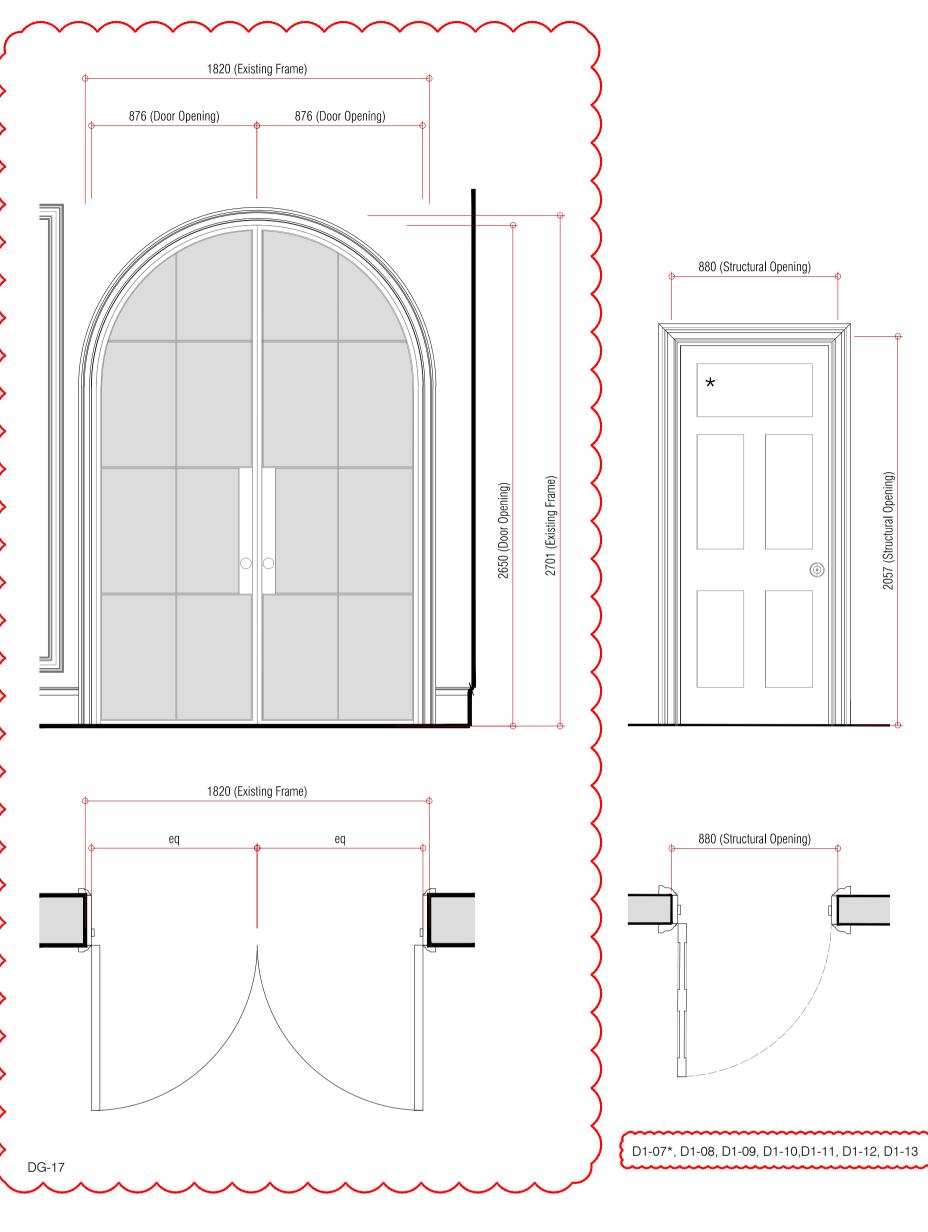

DG-12, DG-13, DG-14

| Existing Ground Floor Doors - Refurbished/ Upgraded     |                                                                                                                                                   |  |  |
|---------------------------------------------------------|---------------------------------------------------------------------------------------------------------------------------------------------------|--|--|
| <u>Door:</u>                                            | To be checked on site and made                                                                                                                    |  |  |
| <u>Treatment:</u>                                       | good as appropriate<br>Door to be sympathetically restored and<br>stripped back to suitable substrate to<br>receive new paint finish; colour TBC. |  |  |
| Ironmongery: Existing to be replaced with Bronze colour |                                                                                                                                                   |  |  |
|                                                         | Doorknob/handle.                                                                                                                                  |  |  |
| Note:                                                   | All works to be in accordance with                                                                                                                |  |  |
|                                                         | Conservation Specifications.                                                                                                                      |  |  |
|                                                         | Refer to GA plans for handing.                                                                                                                    |  |  |
| 1<br>1                                                  | (Doors DG-12 and DG-13 to be sealed shut, no                                                                                                      |  |  |
| 1<br>1                                                  | ironmongery required to these two doors)                                                                                                          |  |  |
| 1<br>1                                                  | Adjustment to door frame of DG-14 as required                                                                                                     |  |  |
|                                                         | to suit new lining on existing wall                                                                                                               |  |  |
| ·<br>· · · · · · · · ·                                  |                                                                                                                                                   |  |  |