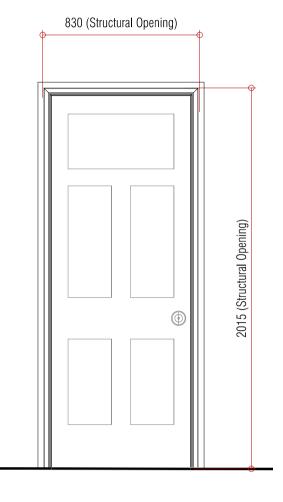

|                                                         | ~~~~~~~~~~~~~~~~~~~~~~~~~~~~~~~~~~~~~~~                                                                                                           |  |  |
|---------------------------------------------------------|---------------------------------------------------------------------------------------------------------------------------------------------------|--|--|
| Existing Firs                                           | st Floor Doors - Refurbished/ Upgraded                                                                                                            |  |  |
| Door:                                                   | To be checked on site and made                                                                                                                    |  |  |
| Treatment:                                              | good as appropriate<br>Door to be sympathetically restored and<br>stripped back to suitable substrate to<br>receive new paint finish; colour TBC. |  |  |
| Ironmongery: Existing to be replaced with Bronze colour |                                                                                                                                                   |  |  |
|                                                         | Doorknob/handle.                                                                                                                                  |  |  |
| Note:                                                   | All works to be in accordance with                                                                                                                |  |  |
|                                                         | Conservation Specifications.                                                                                                                      |  |  |
|                                                         | Refer to GA plans for handing.                                                                                                                    |  |  |
|                                                         | (Doors D1-08, D1-09 and D1-12 to be sealed shut,                                                                                                  |  |  |
|                                                         | no ironmongery required to these three doors.)                                                                                                    |  |  |
| *                                                       |                                                                                                                                                   |  |  |