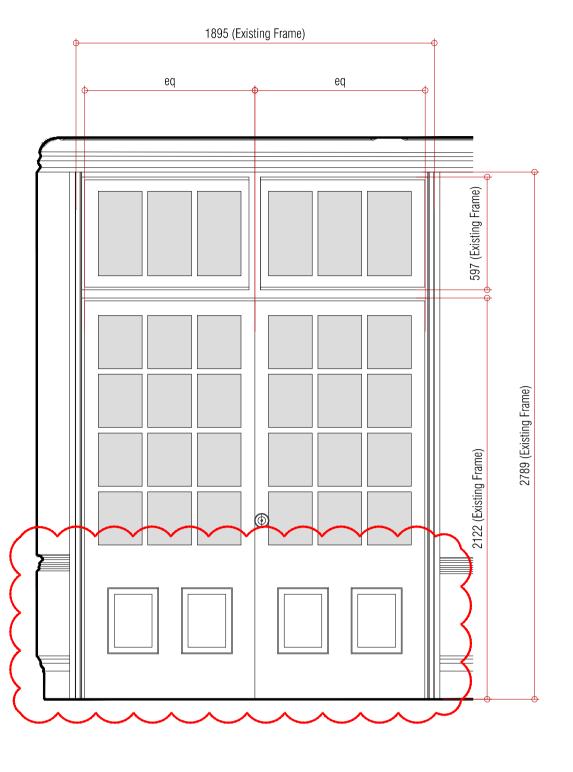

## Existing Ground Floor Double Doors - Refurbished/ Upgraded

Door:
To be checked on site and made good as appropriate

Treatment:
Door to be sympathetically restored and stripped back to suitable substrate to receive new paint finish; colour TBC.

Ironmongery: Existing to be replaced with Bronze colour

Doorknob/handle.

All works to be in accordance with
Conservation Specifications.

0 0.2 0.5 1 m

SCALE - 1:20

Rev: Comments: By: Date: Comments: MStL 27-03-2020 -