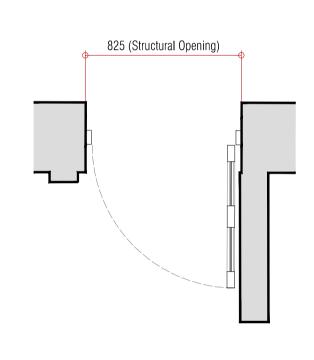

## Existing Ground Floor Doors - Refurbished/ Upgraded

Door:
To be checked on site and made good as appropriate.
Treatment:
Door to be sympathetically restored and stripped back to suitable substrate to receive new paint finish; colour TBC.
Ironmongery:Existing door furniture to be retained and refurbished

(excluding locks). Allow for new Banham Bronze Locks Range.

All works to be in accordance with Conservation Specifications.

DG-05

## Existing Ground Floor Doors - Refurbished/ Upgraded

Door:
To be checked on site and made good as appropriate

Treatment:
Door to be sympathetically restored and stripped back to suitable substrate to receive new paint finish; colour TBC.

Ironmongery: Existing to be replaced with Bronze colour Doorknob/handle.

Note:
All works to be in accordance with

Conservation Specifications.