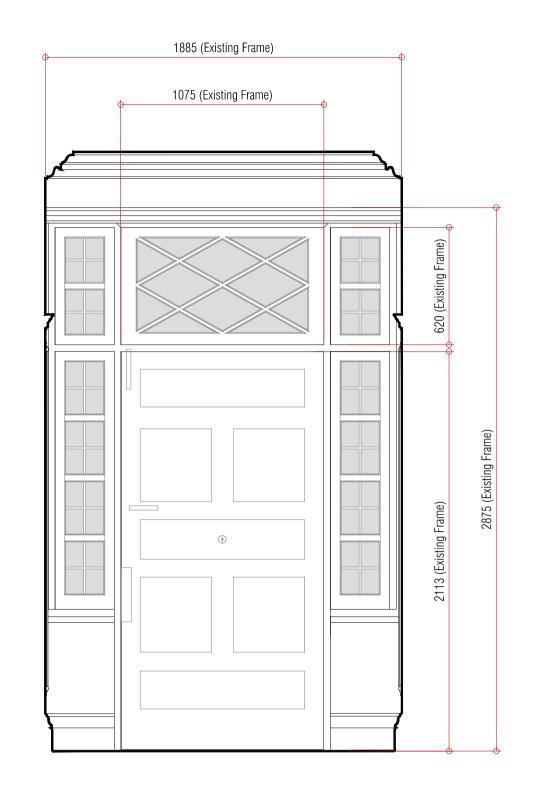

## Existing Ground Floor Double Doors - Refurbished/ Upgraded

Door:
To be checked on site and made good as appropriate.

Treatment:
Door to be sympathetically restored and stripped back to suitable substrate to receive new paint finish; colour TBC.

Ironmongery: Existing to be replaced with Bronze colour
Doorknob/handle. Allow for new Banham Locks Range

Note:
All works to be in accordance with
Conservation Specifications.

## Existing Ground Floor Double Doors - Refurbished/ Upgraded

Door:
To be checked on site and made good as appropriate

Treatment:
Door to be sympathetically restored and stripped back to suitable substrate to receive new paint finish; colour TBC.

Ironmongery: Existing to be replaced with Bronze colour

Doorknob/handle.

All works to be in accordance with
Conservation Specifications.

0 0.2 0.5 1 m

SCALE - 1:20

Rev: Comments: By: Date: Comments: MStL 27-03-2020 -