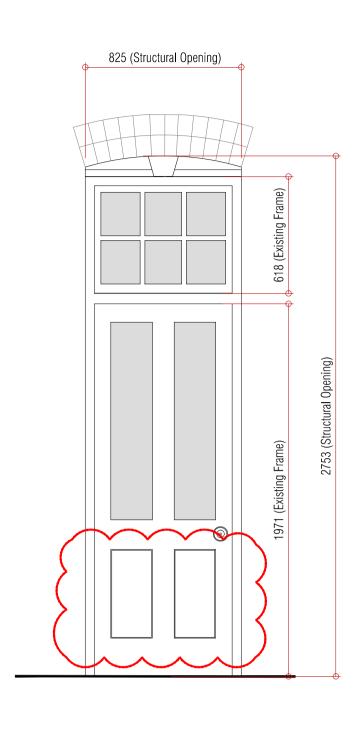

## Existing Ground Floor Doors - Refurbished/ Upgraded

Door:
To be checked on site and made good as appropriate.
Treatment:
Door to be sympathetically restored and stripped back to suitable substrate to receive new paint finish; colour TBC.
Ironmongery:Existing door furniture to be retained and refurbished

(excluding locks). Allow for new Banham Bronze Locks Range.

All works to be in accordance with Conservation Specifications.

DG-05

## Existing Ground Floor Doors - Refurbished/ Upgraded

Door:
To be checked on site and made good as appropriate

Treatment:
Door to be sympathetically restored and stripped back to suitable substrate to receive new paint finish; colour TBC.

Ironmongery: Existing to be replaced with Bronze colour Doorknob/handle.

Note:
All works to be in accordance with

Conservation Specifications.