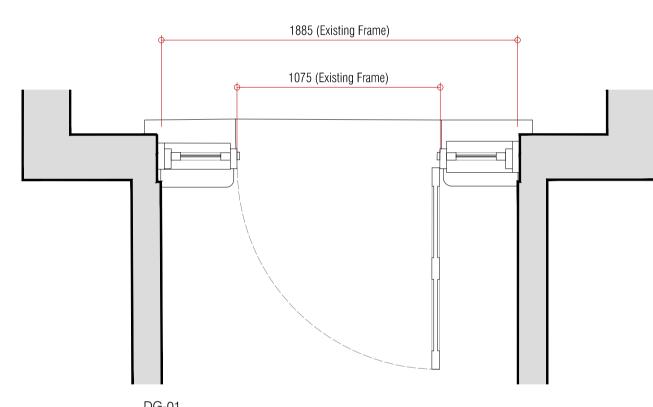

## Existing Ground Floor Double Doors - Refurbished/ Upgraded

Door:
To be checked on site and made good as appropriate.

Treatment:
Door to be sympathetically restored and stripped back to suitable substrate to receive new paint finish; colour TBC.

Ironmongery: Existing to be replaced with Bronze colour
Doorknob/handle. Allow for new Banham Locks Range

Note:
All works to be in accordance with
Conservation Specifications.

## Existing Ground Floor Double Doors - Refurbished/ Upgraded

Door:
To be checked on site and made good as appropriate

Treatment:
Door to be sympathetically restored and stripped back to suitable substrate to receive new paint finish; colour TBC.

Ironmongery: Existing to be replaced with Bronze colour

Doorknob/handle.

All works to be in accordance with
Conservation Specifications.

0 0.2 0.5 1 m

SCALE - 1:20

Rev: Comments: By: Date: Comments: MStL 27-03-2020 -