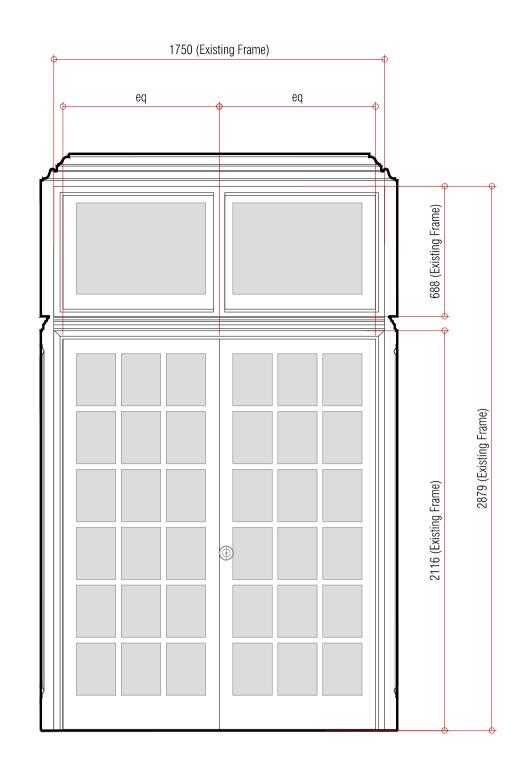

## Existing Ground Floor Double Doors - Refurbished/ Upgraded

Door:
To be checked on site and made good as appropriate.

Treatment:
Door to be sympathetically restored and stripped back to suitable substrate to receive new paint finish; colour TBC.

Ironmongery: Existing to be replaced with Bronze colour
Doorknob/handle. Allow for new Banham Locks Range

Note:
All works to be in accordance with
Conservation Specifications.