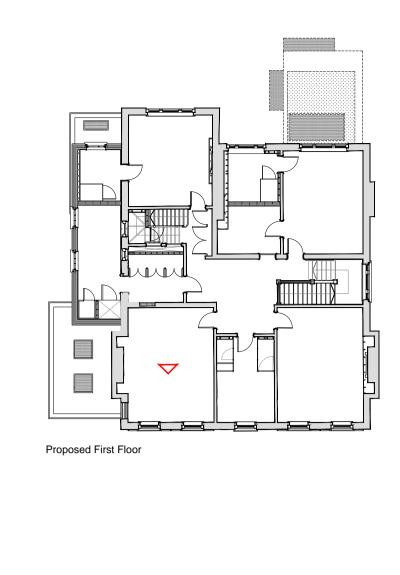

## Summary of changes:

- New panel moulds to be installed to be in keeping with profiles inground floor
- principle front rooms
- New skirting to be in keeping with profiles inground floor principle front rooms
  New cornice profile to be installed to be in keeping with profiles inground floor principle front rooms