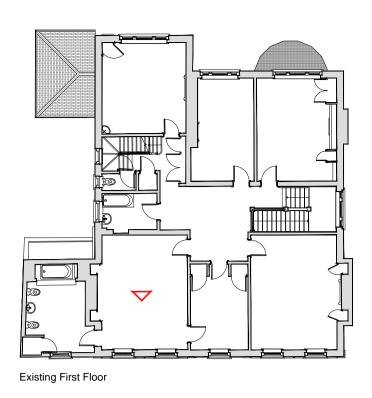

## Summary of changes:

- New panel moulds to be installed to be in keeping with profiles inground floor
- principle front rooms
- New skirting to be in keeping with profiles inground floor principle front rooms
  New cornice profile to be installed to be in keeping with profiles inground floor principle front rooms