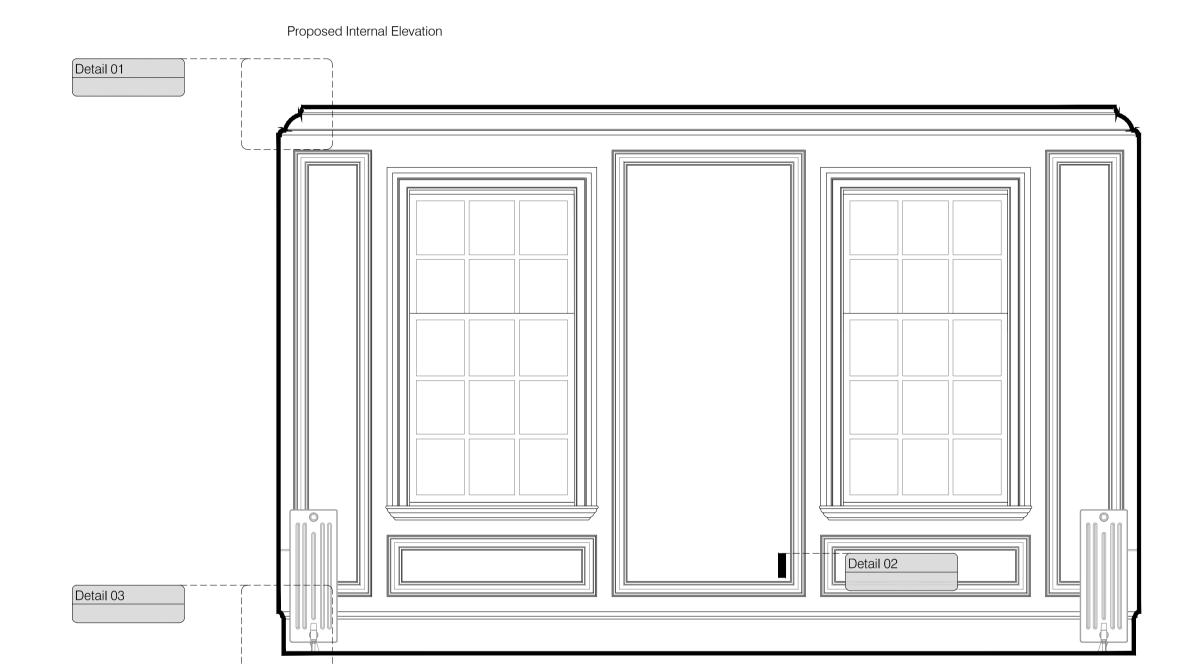

## Summary of changes:

- New panel moulds to be installed to be in keeping with profiles inground floor
- principle front rooms
- New skirting to be in keeping with profiles inground floor principle front rooms
  New cornice profile to be installed to be in keeping with profiles inground floor principle front rooms

Detail 01

Do not scale this drawing All dimensions must be checked on site All rights reserved. No reproduction in any material form is permitted without consent.

| Client:                    |         |  |
|----------------------------|---------|--|
| -                          |         |  |
|                            |         |  |
| Project Title:             |         |  |
| 24 Heath Drive. London. I  | NW3 7SB |  |
|                            |         |  |
| Drawing Title:             |         |  |
| Internal Elevations        |         |  |
| First Floor - Master Bedro | om      |  |

| Client: - Project Title: |              |        |          | Studio  28 Scrutton Street London UK EC2A 4RP |         |  |                                 |  |  |  |
|--------------------------|--------------|--------|----------|-----------------------------------------------|---------|--|---------------------------------|--|--|--|
|                          |              |        |          |                                               |         |  | 24 Heath Drive. London. NW3 7SB |  |  |  |
|                          |              |        |          |                                               |         |  |                                 |  |  |  |
| Drawing Title:           |              |        |          |                                               |         |  |                                 |  |  |  |
| Internal Elevations      |              |        |          |                                               |         |  |                                 |  |  |  |
| First Floor - Ma         | ster Bedroom |        |          |                                               |         |  |                                 |  |  |  |
| Scale:                   | Date:        | Drawn: | Checked: | Project No.:                                  | Drawing |  |                                 |  |  |  |
|                          | MAR 20       | MStL   | PH       | 508-16                                        | 3126    |  |                                 |  |  |  |