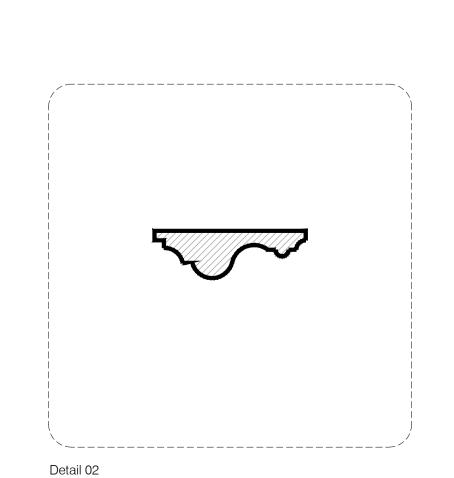

## Summary of changes:

- New panel moulds to be installed to be in keeping with profiles inground floor
- principle front rooms
- New skirting to be in keeping with profiles inground floor principle front rooms
  New cornice profile to be installed to be in keeping with profiles inground floor principle front rooms