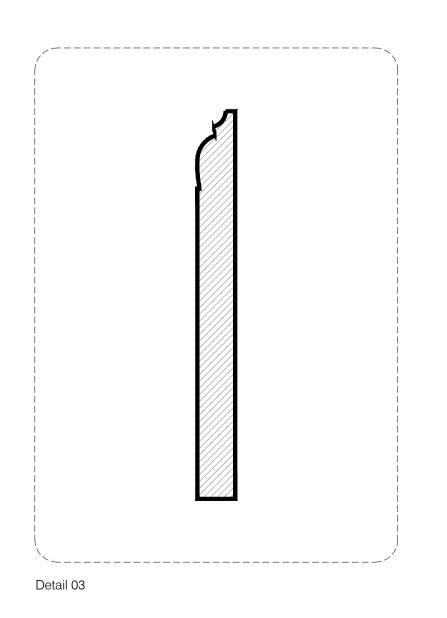

## Summary of changes:

- New panel moulds to be installed to be in keeping with profiles inground floor
- principle front rooms
- New skirting to be in keeping with profiles inground floor principle front rooms
  New cornice profile to be installed to be in keeping with profiles inground floor principle front rooms