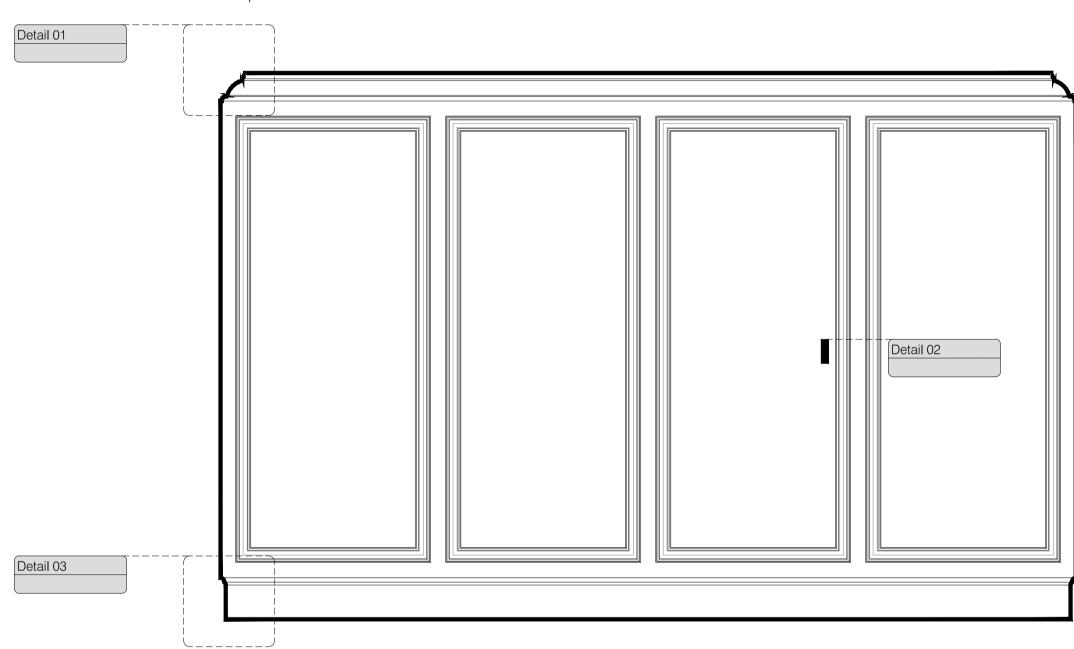

## Summary of changes:

- New panel moulds to be installed to be in keeping with profiles inground floor
- principle front rooms
- New skirting to be in keeping with profiles inground floor principle front rooms
  New cornice profile to be installed to be in keeping with profiles inground floor principle front rooms

~----/

Detail 01

Client: Project Title:

24 Heath Drive. London. NW3 7SB Drawing Title: Internal Elevations First Floor - Master Bedroom

Do not scale this drawing All dimensions must be checked on site All rights reserved. No reproduction in any material form is permitted without consent. 1:20@A1 MAR 20 MStL