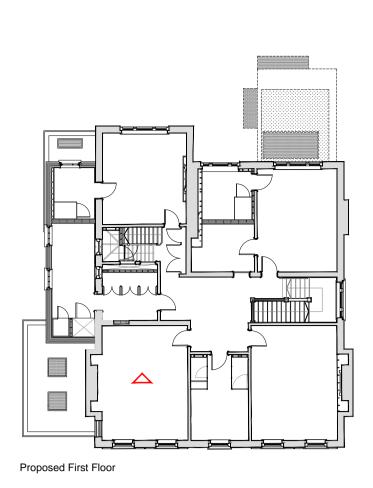

## Summary of changes:

- New panel moulds to be installed to be in keeping with profiles inground floor
- principle front rooms
- New skirting to be in keeping with profiles inground floor principle front rooms
  New cornice profile to be installed to be in keeping with profiles inground floor principle front rooms