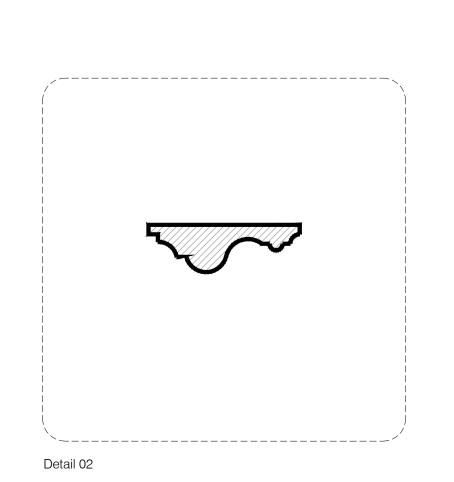

## Summary of changes:

- New panel moulds to be installed to be in keeping with profiles inground floor
- principle front rooms
- New skirting to be in keeping with profiles inground floor principle front rooms
  New cornice profile to be installed to be in keeping with profiles inground floor principle front rooms