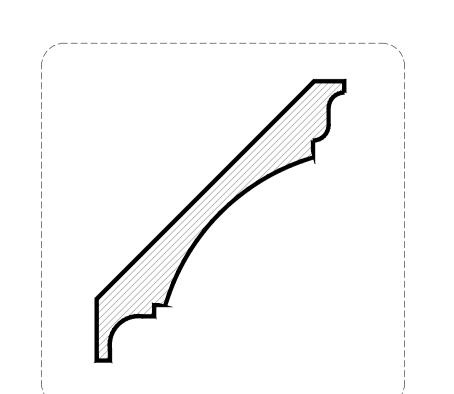

## Summary of changes:

- New panel moulds to be installed to be in keeping with profiles inground floor
- principle front rooms
- New skirting to be in keeping with profiles inground floor principle front rooms
  New cornice profile to be installed to be in keeping with profiles inground floor principle front rooms

~----/

Detail 01

Client: Project Title:

24 Heath Drive. London. NW3 7SB Drawing Title: Internal Elevations First Floor - Master Bedroom

Do not scale this drawing All dimensions must be checked on site All rights reserved. No reproduction in any material form is permitted without consent. 1:20@A1 MAR 20 MStL