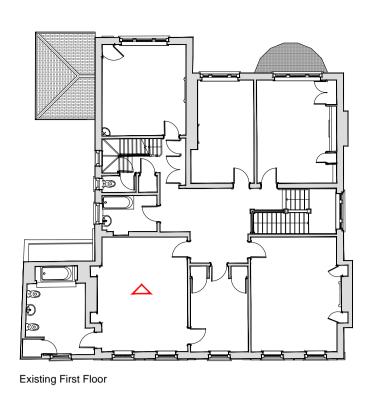

## Summary of changes:

- New panel moulds to be installed to be in keeping with profiles inground floor
- principle front rooms
- New skirting to be in keeping with profiles inground floor principle front rooms
  New cornice profile to be installed to be in keeping with profiles inground floor principle front rooms