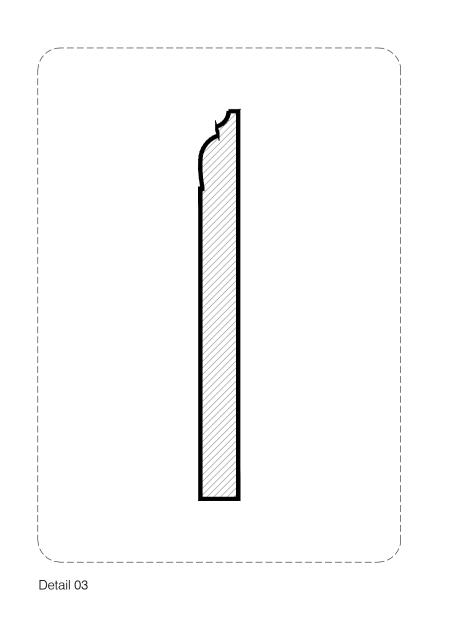

## Summary of changes:

- New panel moulds to be installed to be in keeping with profiles inground floor
- principle front rooms
- New skirting to be in keeping with profiles inground floor principle front rooms
  New cornice profile to be installed to be in keeping with profiles inground floor principle front rooms