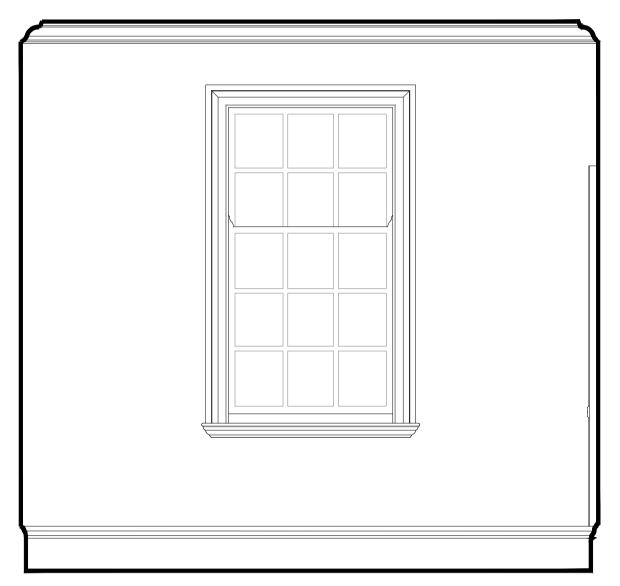

## Proposed Internal Elevation

## Summary of changes:

- Skirting removed to be replaced by bespoke joinery detailing and tile/natural stone finishes. Cornice to be retained and protected through the introduction of an MF suspended ceiling
  Tile/Natural stone finishes to form internal window cill and window reveal as
- required