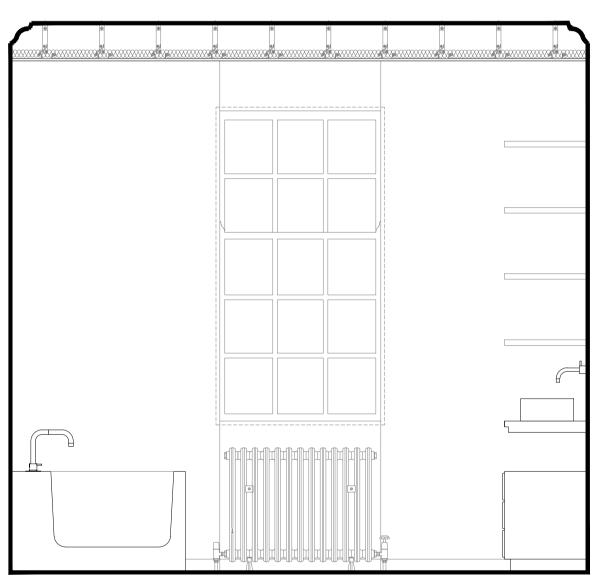

## Proposed Internal Elevation

## Summary of changes:

- Skirting removed to be replaced by bespoke joinery detailing and tile/natural stone finishes. Cornice to be retained and protected through the introduction of an MF suspended ceiling
  Tile/Natural stone finishes to form internal window cill and window reveal as
- required