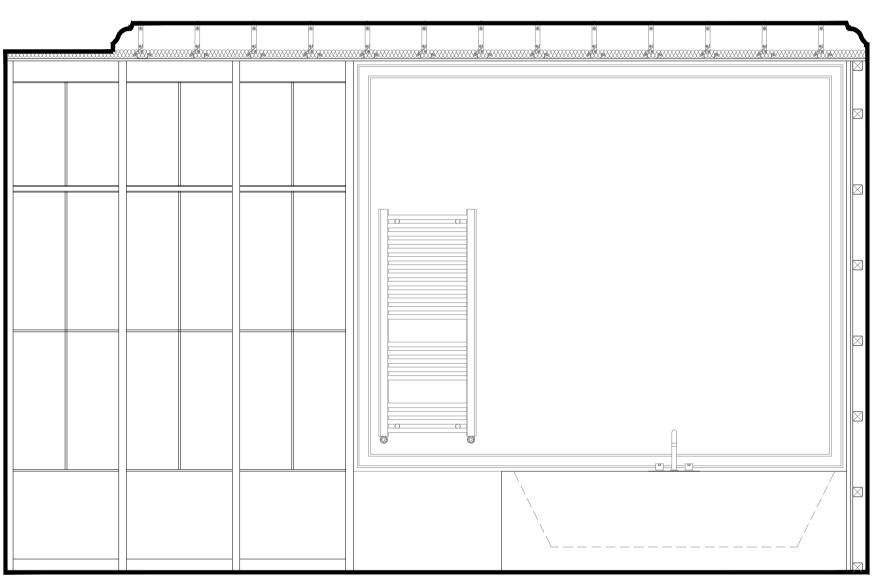

## Proposed Internal Elevation

## Summary of changes:

- Cupboards to be removed
- Previously approved new opening to be infilled with materials to match existing
  New Crittal style shower and toilet cubicles introduced
- Skirting removed to be replaced by bespoke joinery detailing and tile/natural stone finishes. Cornice to be retained and protected through the introduction of an MF suspended ceiling