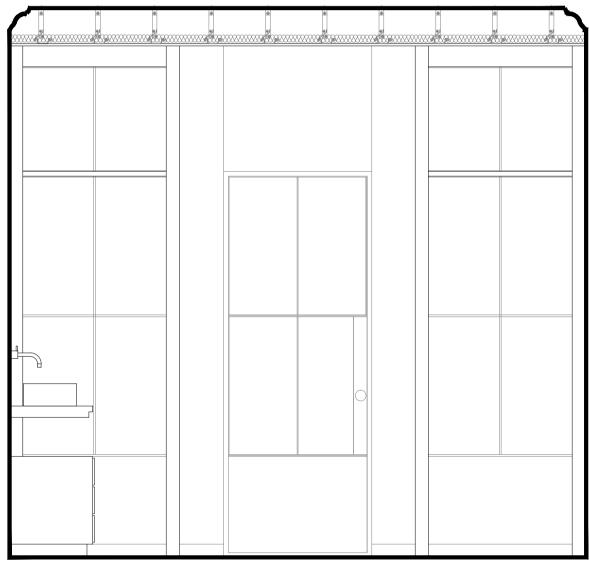

Existing First Floor

Proposed Internal Elevation

D1-02

Summary of changes:

Existing opening reused, architraving removed from bathroom side
New Door in existing opening to be slim framed metal and glazed panel door system, to differentiate between original and new building fabric.
Cupboards to be removed
New Crittal style shower and toilet cubicles introduced
Skirting removed to be replaced by bespoke joinery detailing and tile/natural stone finishes. Cornice to be retained and protected through the introduction of an MF suspended ceiling