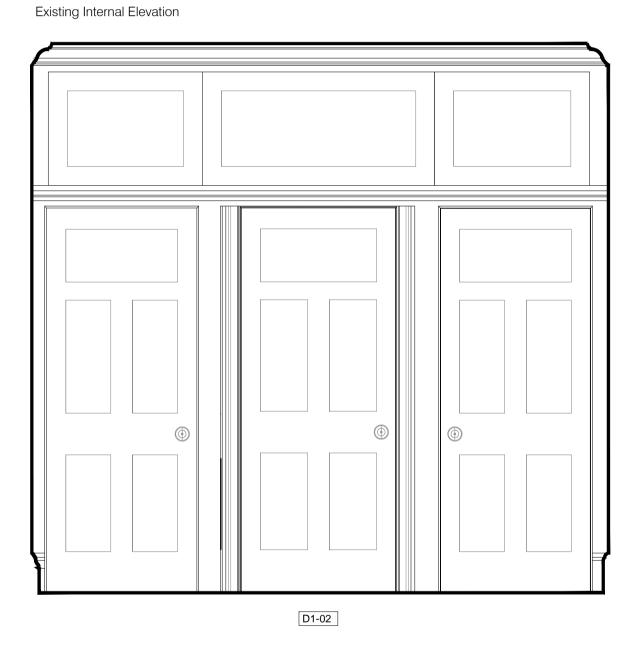

Existing First Floor

Proposed Internal Elevation

D1-02

Summary of changes:

Existing opening reused, architraving removed from bathroom side
New Door in existing opening to be slim framed metal and glazed panel door system, to differentiate between original and new building fabric.
Cupboards to be removed
New Crittal style shower and toilet cubicles introduced
Skirting removed to be replaced by bespoke joinery detailing and tile/natural stone finishes. Cornice to be retained and protected through the introduction of an MF suspended ceiling