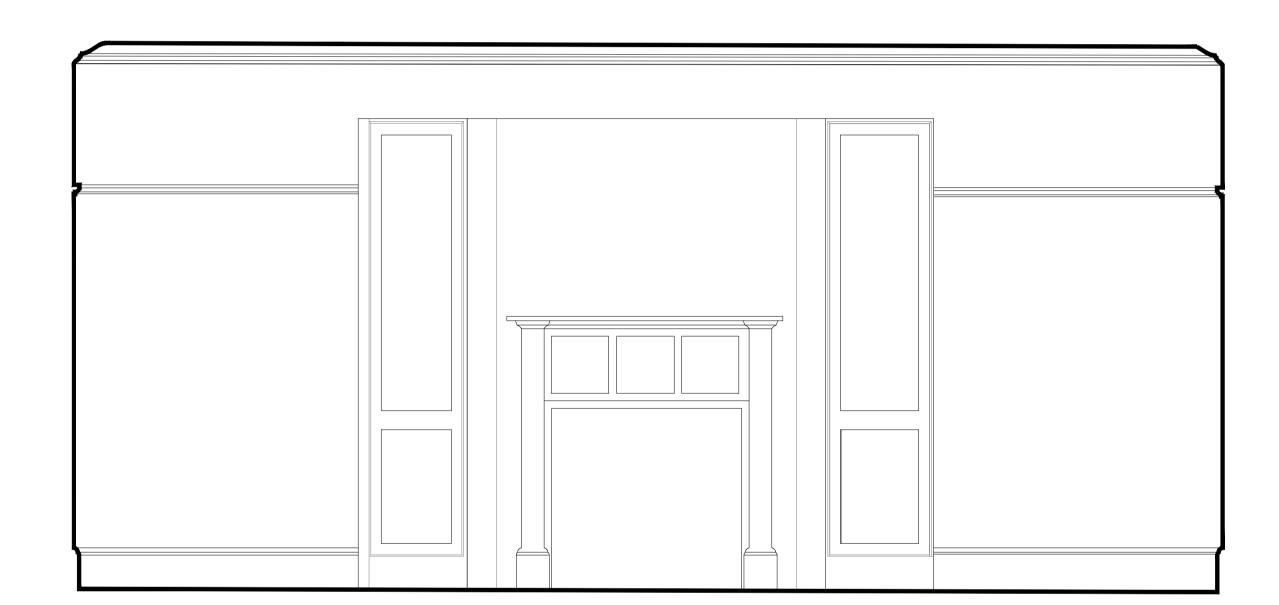

Existing Internal Elevation

## Summary of changes:

- New panel moulds to be installed to be in keeping with profiles inground floor
- principle front rooms
- New skirting to be in keeping with profiles inground floor principle front rooms
  New cornice profile to be installed to be in keeping with profiles inground floor
- principle front rooms Existing Fireplace to be retained, boxing out included to protect fireplace and create rectilinear dressing room