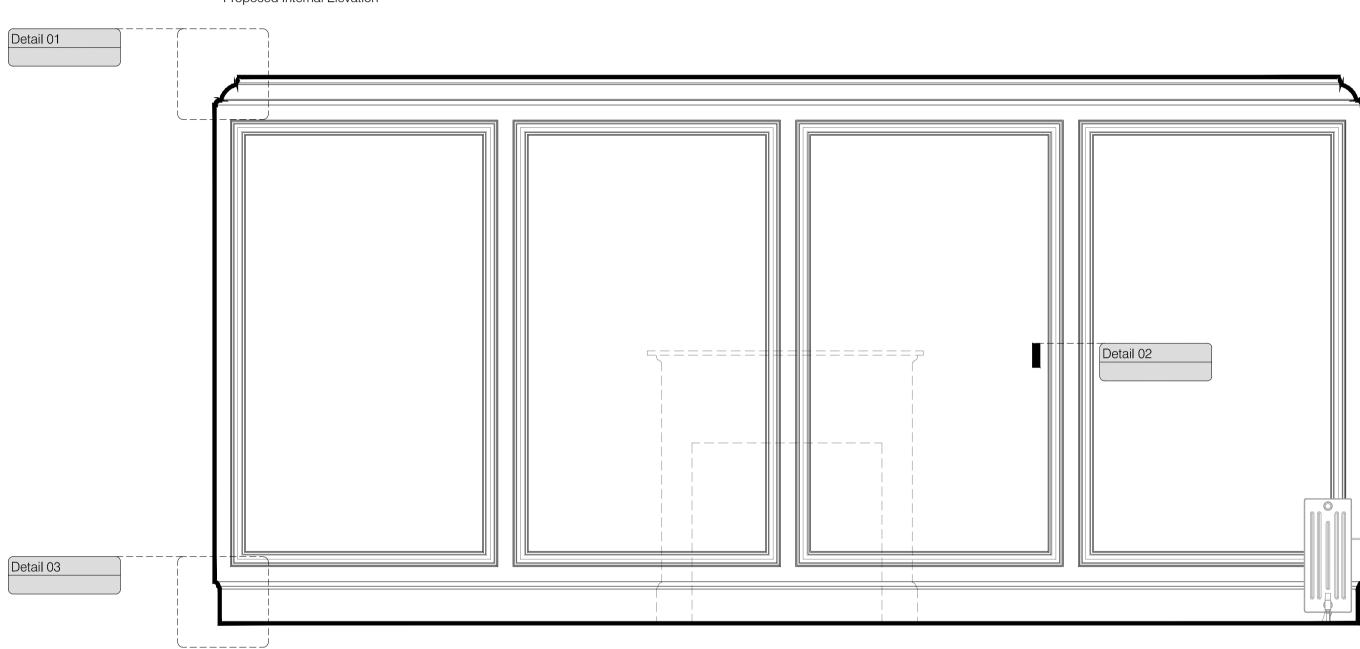

## Summary of changes:

- New panel moulds to be installed to be in keeping with profiles inground floor
- principle front rooms
- New skirting to be in keeping with profiles inground floor principle front rooms
  New cornice profile to be installed to be in keeping with profiles inground floor
- principle front rooms Existing Fireplace to be retained, boxing out included to protect fireplace and create rectilinear dressing room

-----/

Detail 01

Do not scale this drawing All dimensions must be checked on site All rights reserved. No reproduction in any material form is permitted without consent.

Client: Project Title: 24 Heath Drive. London. NW3 7SB Drawing Title: Internal Elevations First Floor - Master Dressing Room