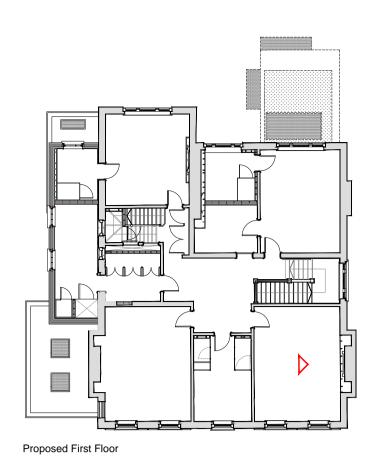

## Summary of changes:

- New panel moulds to be installed to be in keeping with profiles inground floor
- principle front rooms
- New skirting to be in keeping with profiles inground floor principle front rooms
  New cornice profile to be installed to be in keeping with profiles inground floor
- principle front rooms Existing Fireplace to be retained, boxing out included to protect fireplace and create rectilinear dressing room