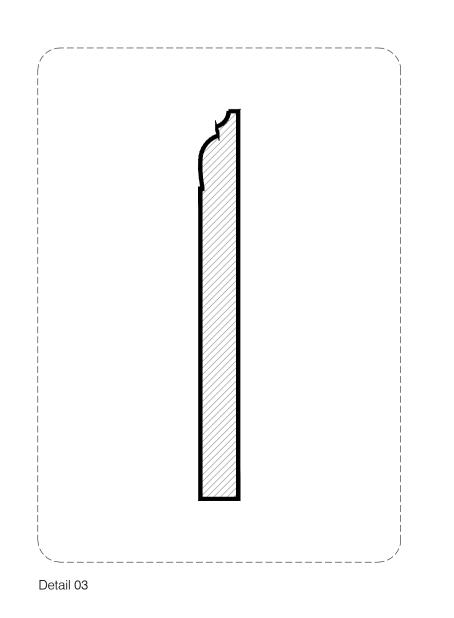

## Summary of changes:

- New panel moulds to be installed to be in keeping with profiles inground floor
- principle front rooms
- New skirting to be in keeping with profiles inground floor principle front rooms
  New cornice profile to be installed to be in keeping with profiles inground floor
- principle front rooms Existing Fireplace to be retained, boxing out included to protect fireplace and create rectilinear dressing room