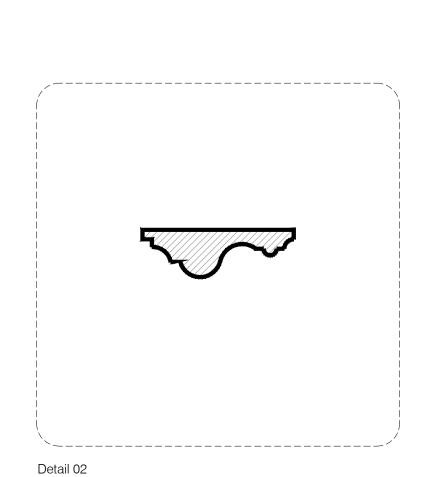

## Summary of changes:

- New panel moulds to be installed to be in keeping with profiles inground floor
- principle front rooms
- New skirting to be in keeping with profiles inground floor principle front rooms
  New cornice profile to be installed to be in keeping with profiles inground floor
- principle front rooms Existing Fireplace to be retained, boxing out included to protect fireplace and create rectilinear dressing room