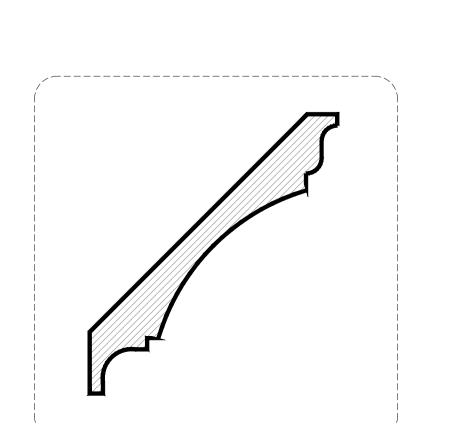

## Summary of changes:

- New panel moulds to be installed to be in keeping with profiles inground floor
- principle front rooms
- New skirting to be in keeping with profiles inground floor principle front rooms
  New cornice profile to be installed to be in keeping with profiles inground floor
- principle front rooms Existing Fireplace to be retained, boxing out included to protect fireplace and create rectilinear dressing room

-----/

Detail 01

Do not scale this drawing All dimensions must be checked on site All rights reserved. No reproduction in any material form is permitted without consent.

Client: Project Title: 24 Heath Drive. London. NW3 7SB Drawing Title: Internal Elevations First Floor - Master Dressing Room