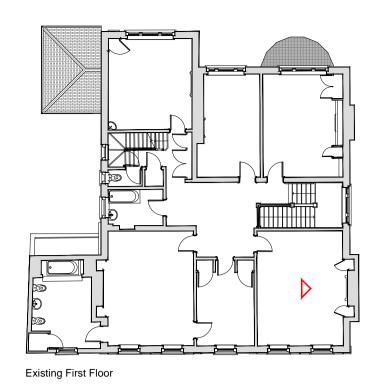

## Summary of changes:

- New panel moulds to be installed to be in keeping with profiles inground floor
- principle front rooms
- New skirting to be in keeping with profiles inground floor principle front rooms
  New cornice profile to be installed to be in keeping with profiles inground floor
- principle front rooms Existing Fireplace to be retained, boxing out included to protect fireplace and create rectilinear dressing room