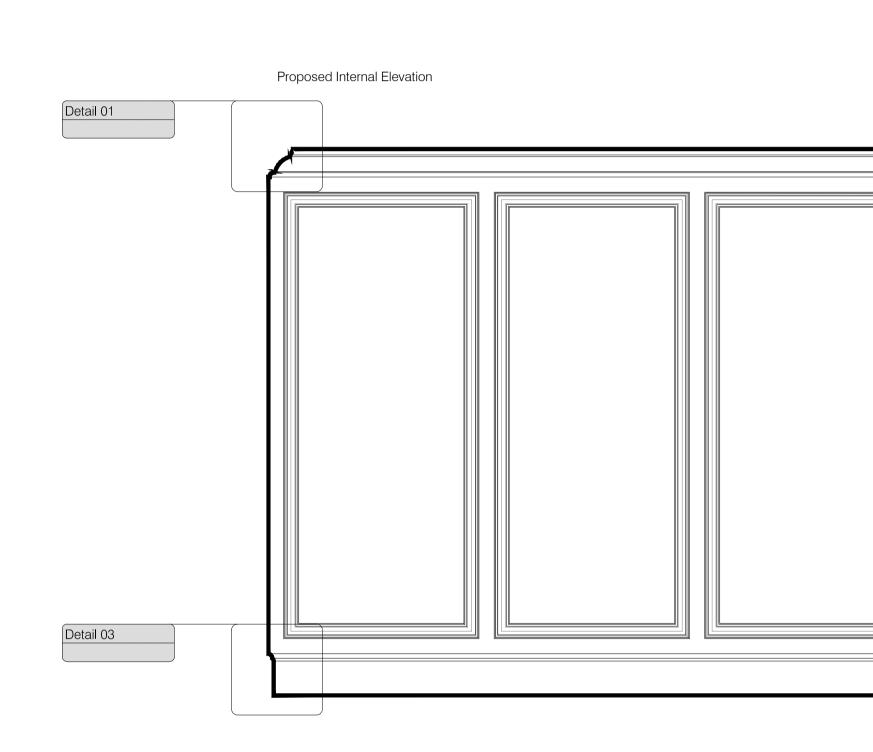

Existing First Floor

Existing Internal Elevation

Summary of changes:

- New panel moulds to be installed to be in keeping with profiles inground floor
- principle front rooms New skirting to be in keeping with profiles inground floor principle front rooms
  New cornice profile to be installed to be in keeping with profiles inground floor
- principle front rooms