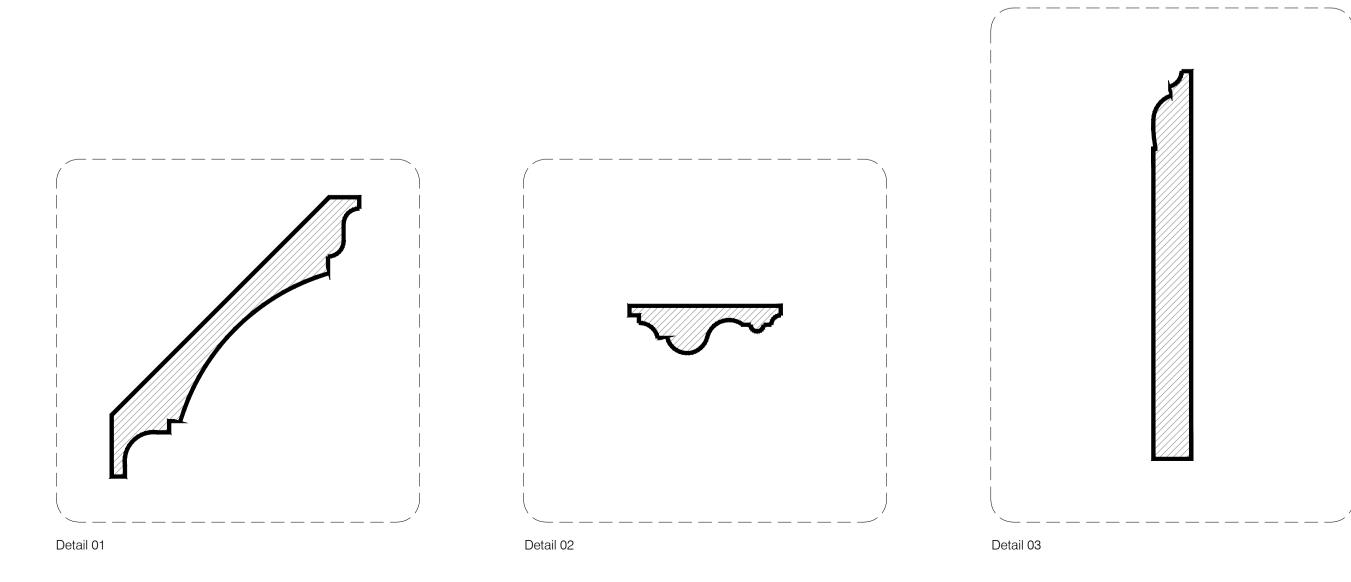

Existing First Floor

Existing Internal Elevation

Summary of changes:

- New panel moulds to be installed to be in keeping with profiles inground floor
- principle front rooms New skirting to be in keeping with profiles inground floor principle front rooms
  New cornice profile to be installed to be in keeping with profiles inground floor
- principle front rooms