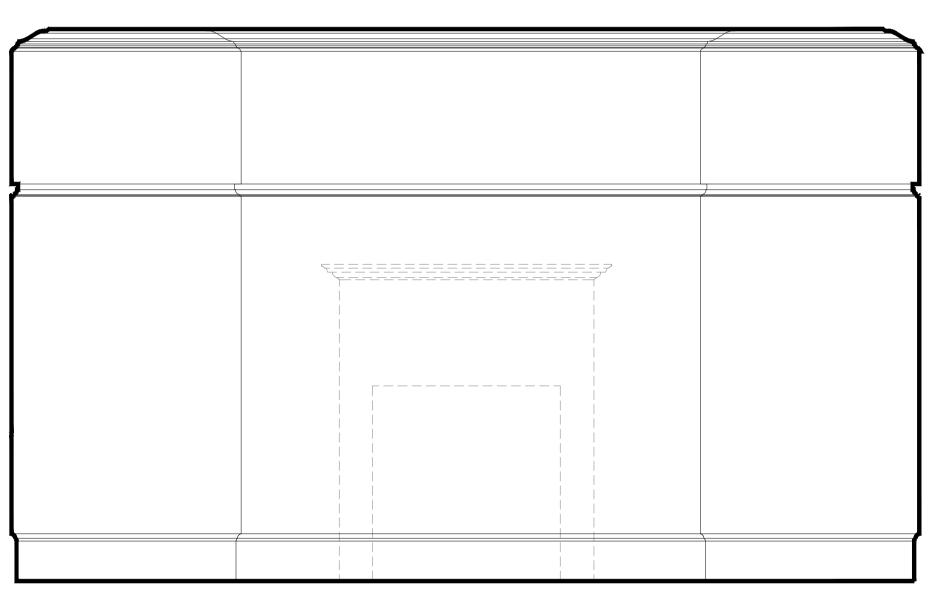

## Proposed Internal Elevation

## Summary of changes:

- Existing Fireplace to be retainedBoxing Out of Fireplace to create headboard detail and to protect existing
- Fireplace

  New dado rails, cornice and skirting to boxing out to match existing