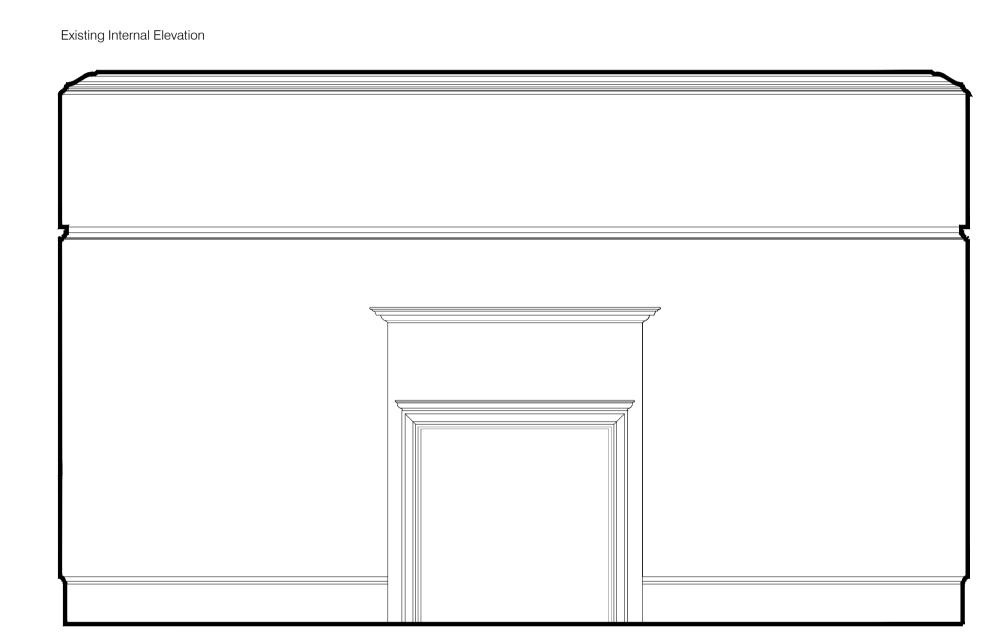

## Summary of changes:

- Existing Fireplace to be retainedBoxing Out of Fireplace to create headboard detail and to protect existing
- Fireplace

  New dado rails, cornice and skirting to boxing out to match existing