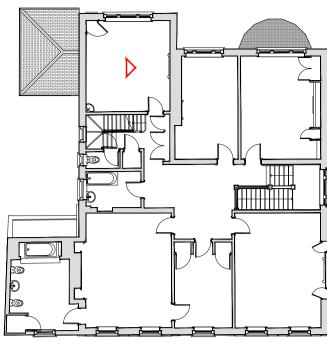

Existing First Floor





Proposed First Floor

## Proposed Internal Elevation



## Summary of changes:

- Existing Fireplace to be retainedBoxing Out of Fireplace to create headboard detail and to protect existing
- Fireplace

  New dado rails, cornice and skirting to boxing out to match existing



## PLANNING

Studio Client: Project Title: 24 Heath Drive. London. NW3 7SB Drawin

|                                                                                                                                                          | internai<br>First Flo |
|----------------------------------------------------------------------------------------------------------------------------------------------------------|-----------------------|
| Do not scale this drawing All dimensions must be