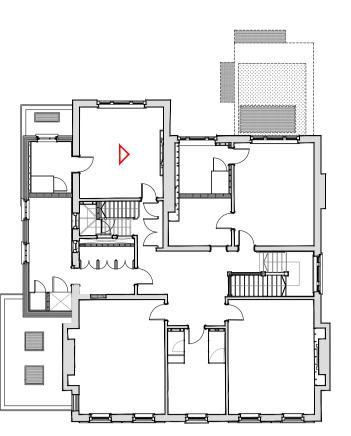

Existing First Floor





Proposed First Floor

## Proposed Internal Elevation



## Summary of changes:

- Existing Fireplace to be retainedBoxing Out of Fireplace to create headboard detail and to protect existing
- Fireplace

  New dado rails, cornice and skirting to boxing out to match existing



## PLANNING

Studio Client: Project Title: 24 Heath Drive. London. NW3 7SB Drawin

|                                                                                                                                                          | internai<br>First Flo |
|----------------------------------------------------------------------------------------------------------------------------------------------------------|-----------------------|
| Do not scale this drawing All dimensions must be checked on site All right