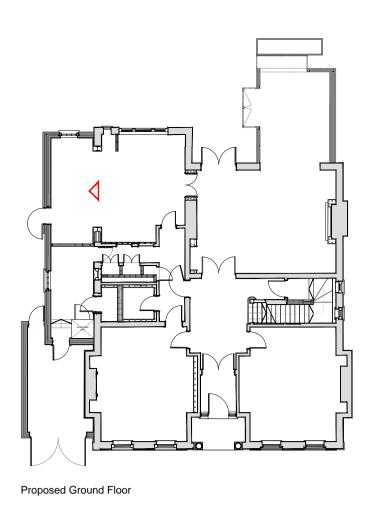

Existing Internal Elevation

\_\_\_\_\_ Detail 01

Proposed Internal Elevation

Summary of changes:

DG-27

- Single leaf opening within proposed extension. Opening to be sized to suit an existing door
  Existing door to be reused if possible, ironmongery to be replaced and change as necessary
  New ceiling in extension to match existing
  New skirting to be in keeping with profiles inground floor principle front rooms
  New cornice profile to be installed to be in keeping with profiles inground floor principles inground floor principle front rooms