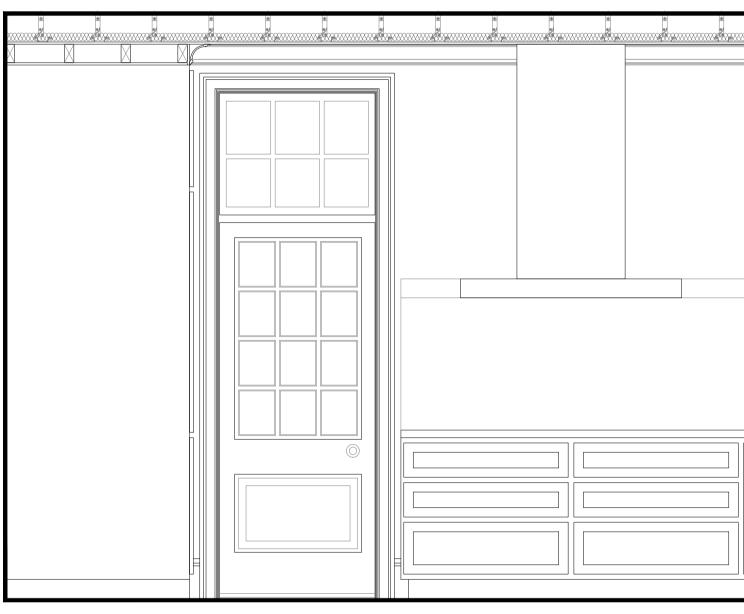

Existing Internal Elevation

\_\_\_\_\_ Detail 01

Proposed Internal Elevation

Summary of changes:

DG-27

- Single leaf opening within proposed extension. Opening to be sized to suit an existing door
  Existing door to be reused if possible, ironmongery to be replaced and change as necessary
  New ceiling in extension to match existing
  New skirting to be in keeping with profiles inground floor principle front rooms
  New cornice profile to be installed to be in keeping with profiles inground floor principles inground floor principle front rooms