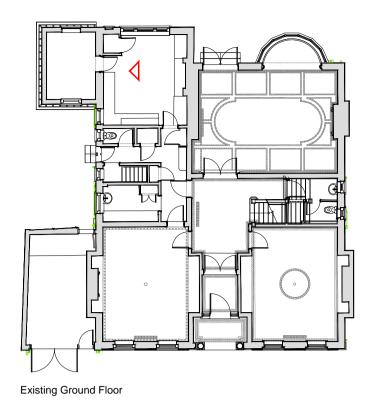

Existing Internal Elevation

\_\_\_\_\_ Detail 01

Proposed Internal Elevation

Summary of changes:

DG-27

- Single leaf opening within proposed extension. Opening to be sized to suit an existing door
  Existing door to be reused if possible, ironmongery to be replaced and change as necessary
  New ceiling in extension to match existing
  New skirting to be in keeping with profiles inground floor principle front rooms
  New cornice profile to be installed to be in keeping with profiles inground floor principles inground floor principle front rooms