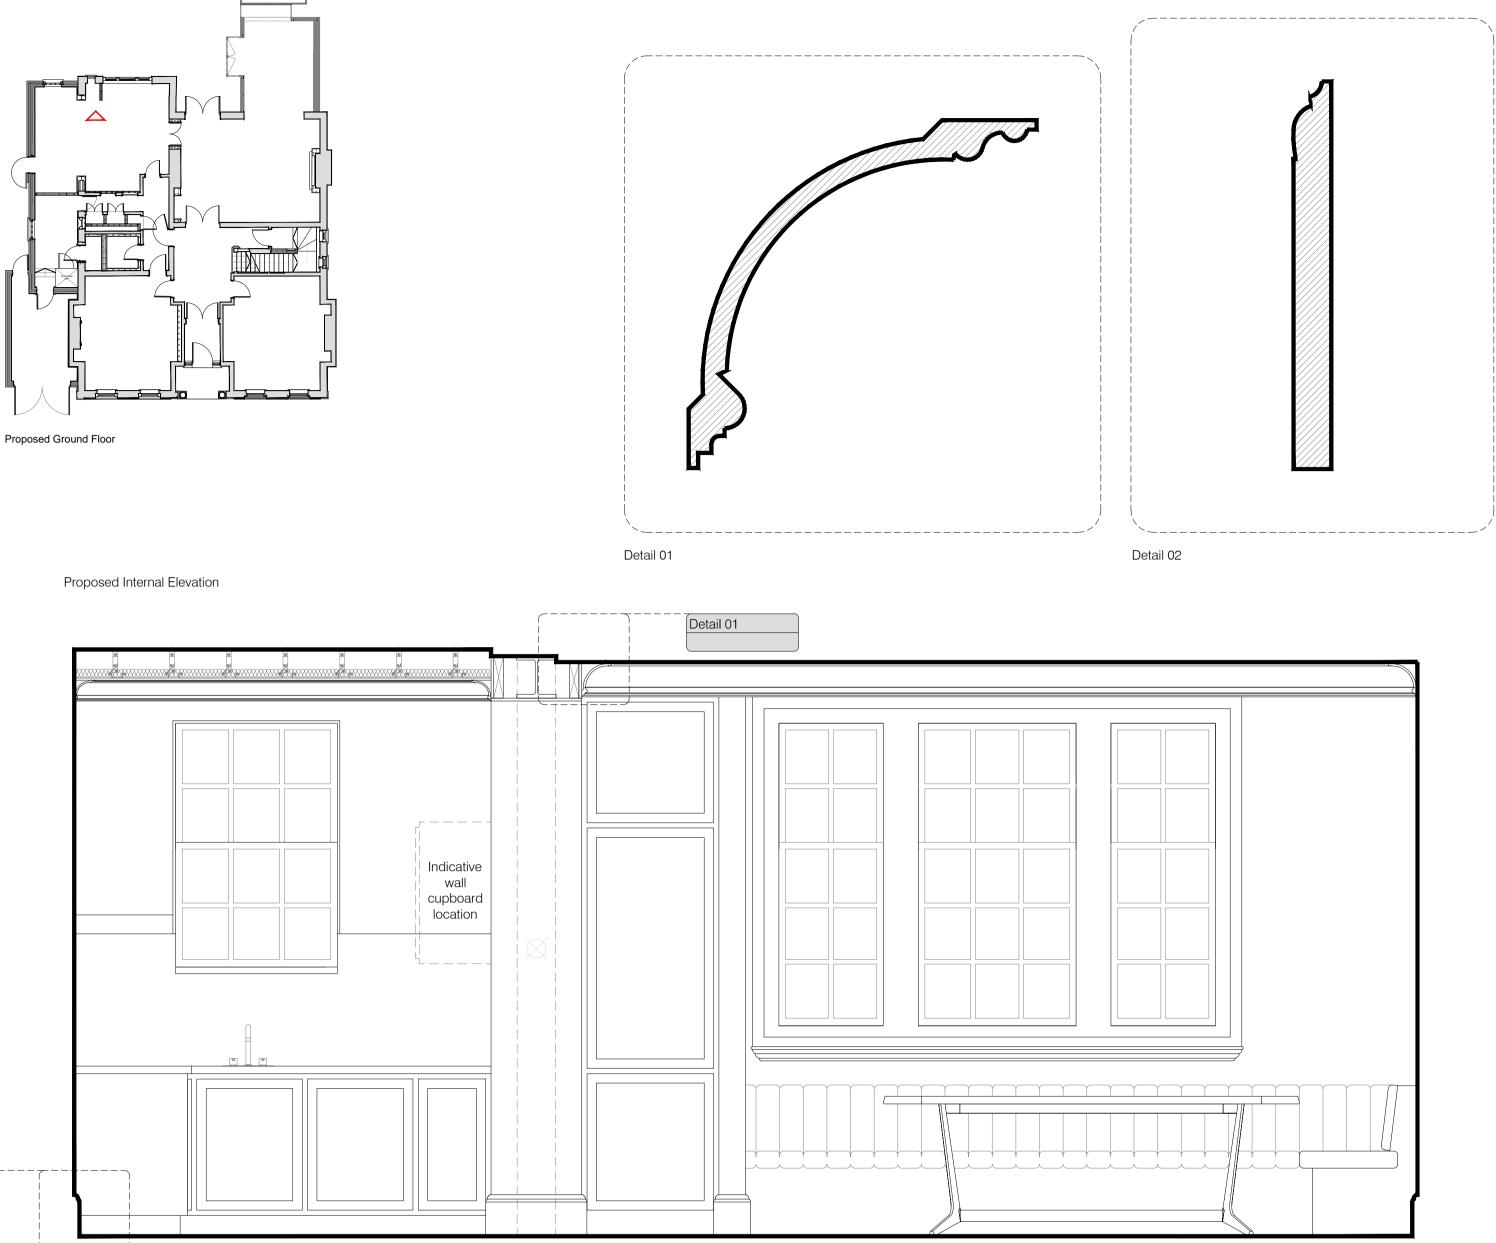

Existing Internal Elevation

·---/ Summary of changes:

Detail 02

- New opening within existing masonry to extend kitchen into new extension
- Brickwork to be carefully cut and toothed in to form opening
  Localised penetrations through existing ceiling required to allow for installation of services. Existing ceiling to be kept in situ and repaired as required to match existing
- Grey dashed line indicates structural goal post, refer to Structural Engineer's proposals for details
- New skirting to be in keeping with profiles inground floor principle front rooms • New cornice profile to be installed to be in keeping with profiles inground floor principle front
- rooms
- Kitchen Splashback to form internal window cill and window reveal as required