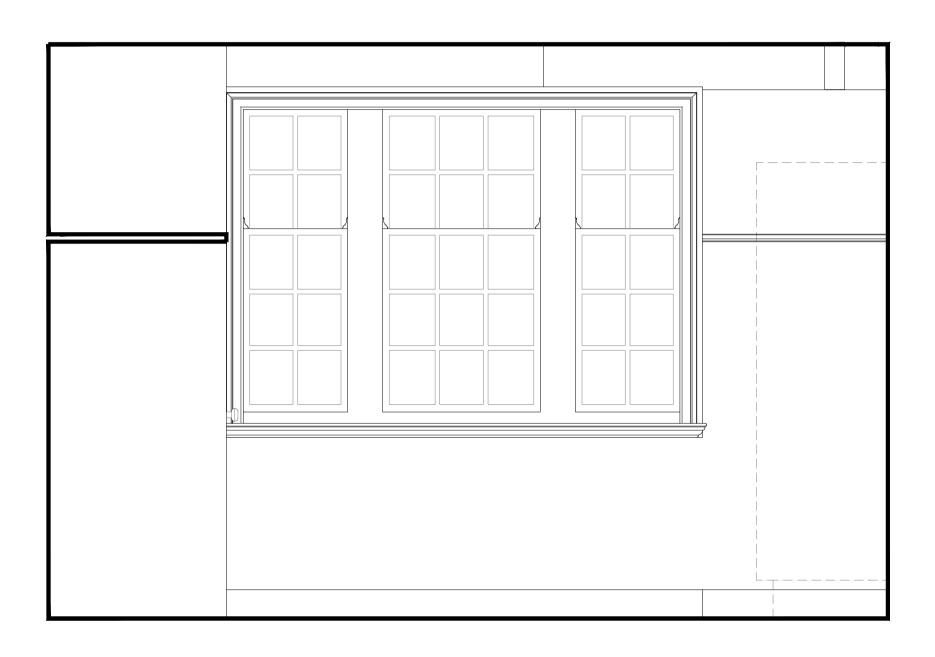

Existing Internal Elevation

·---/ Summary of changes:

Detail 02

- New opening within existing masonry to extend kitchen into new extension
- Brickwork to be carefully cut and toothed in to form opening
  Localised penetrations through existing ceiling required to allow for installation of services. Existing ceiling to be kept in situ and repaired as required to match existing
- Grey dashed line indicates structural goal post, refer to Structural Engineer's proposals for details
- New skirting to be in keeping with profiles inground floor principle front rooms • New cornice profile to be installed to be in keeping with profiles inground floor principle front
- rooms
- Kitchen Splashback to form internal window cill and window reveal as required