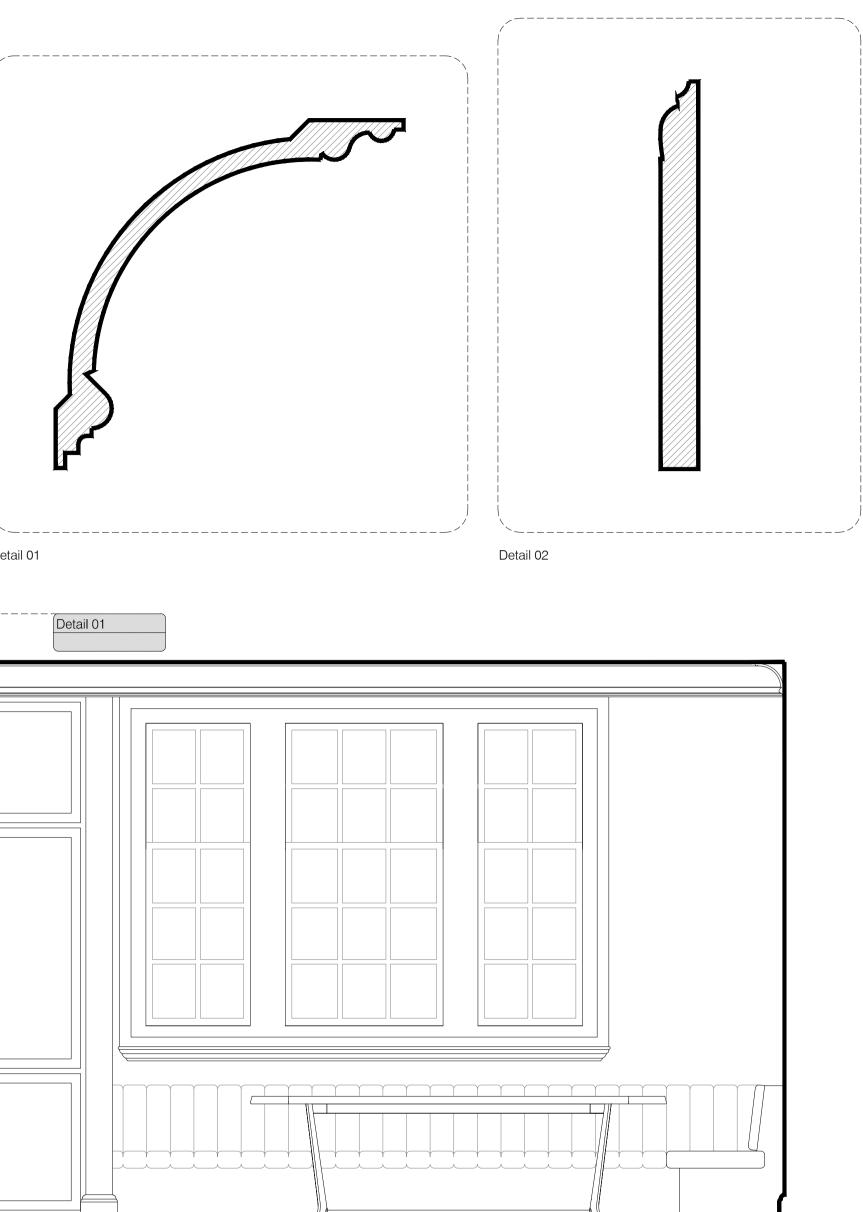

Existing Internal Elevation

·---/ Summary of changes:

Detail 02

- New opening within existing masonry to extend kitchen into new extension
- Brickwork to be carefully cut and toothed in to form opening
  Localised penetrations through existing ceiling required to allow for installation of services. Existing ceiling to be kept in situ and repaired as required to match existing
- Grey dashed line indicates structural goal post, refer to Structural Engineer's proposals for details
- New skirting to be in keeping with profiles inground floor principle front rooms • New cornice profile to be installed to be in keeping with profiles inground floor principle front
- rooms
- Kitchen Splashback to form internal window cill and window reveal as required